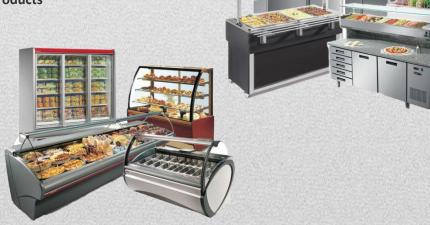

#### 1. Supply of commercial kitchen equipment:

- Commercial Refrigeration and cooking equipment (Gas & Electric);
- Stainless steel reach-in freezers, Chillers, Upright showcase refrigeration
- Showcase freezers, marble furnished cake showcases, Supermarket showcases
- Tabletop refrigeration, Water coolers, Sushi showcases
- Ice cube makers, Ice cream machines
- Kitchen heating equipment including gas & electric ranges, ovens and griddles,
- Grills, Gas Lava Rock Grills, Charcoal Grills
- Grill / Bar-B-Q, Bain Marie, Fryers, Oriental and Falafel Fryers, Food Warmers,
- Popcorn Machines, Salamanders, Chicken & Shawarma Roasteries, Hot Dog Heating Machines, Broasted Chicken Machines;
- Bakery Equipment, Dough mixers, Food mixers
- Stainless Steel Tables, Sinks, Lockers & Closets, Hoods, Shelves, Trolleys, Supermarket shelves, Bookshop shelves,
- Commercial dishwashing machine
- Coffee and juice drink machines, Coffee roasters, Coffee grinders, Espresso Machines, Spices Grinders
- · Vending machines, Juice dispenser
- Meat and food processing machine;
- Juice Extractor, Blenders, shakers;
- Vacuum, Packing Machines;
- Scales: Mechanical, Industrial, Electronic, Weighing, Automatic;
- Cold rooms for Walk-in Chiller and Freezer.
- 2. Designing and drawing of layouts for kitchens and kitchen equipment.
- 3. Installation and commissioning of kitchen equipment.
- 4. Fabrication of kitchen equipment stainless steel products:
  - table, wall cabinet, cupboard, shelves, shelving board, kitchen hoods and handrails
  - heated bain marie, cold counter bain marie
  - Arabic oven, Charcoal grill, shawarma machine, saj cooker, chappati
- 5. On site and in-house maintenance service including preventive maintenance services by contract.
- 6. Supply and installation of kitchen hood, ducting and fan.

#### **COLD KITCHEN**

- Blast chiller
- Bottle cooler
- Chaffing dish
- Cold room chiller/freezer

- Display chiller/freezer
  - Ice crusher
  - Ice cube machine
  - Ice flaker
- Pizza preparation table
- Refrigerated counter
- Refrigerated glass door
- Salad bar
- Sushi case
- Upright refrigerator

#### SUPERMARKET

- Basket
- Cash register
  - Check out counter
  - Chest freezer
- Coconut scrapper
- Display shelving
- Fish display chiller
- Glass door chiller
- Glass top freezer