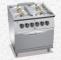

8 Burner Gas Cooker + Gas oven

4 Burner Gas Cooker + Gas oven 5700

4 Square Plate Electric

Cooker on Open Cabinet

2-zone Infrared Top on Cabinet

Boiling Pan Gas/Electric (Direct/Indirect)

Indirect Gas Fryer on Cabinet Single Tank

Gas Lava Stone on Open Cabinet G9PL40M

Gas Pasta Cooker **G9CP80** 

Electric Pasta Cooker

6 Burner Gas Cooker + Gas oven

3 Burner Gas Cooker + Gas oven Micros600

2 Square Plate Electric Cooker on Open Cabinet

Induction Wok

Tilting Braising Pan (Gas/Electric)

American Range 50 lb Gas Fryer

Gas Lava Stone Grill on Cabinet (G9PL80M)

Gas Pasta Cooker G9CP40

2 Burner Gas Cooker

6 Burner Gas Cooker Macros 700s

2 Burner Gas Cooker on Open Cabinet

Gas Solid Top on Gas Oven

Single Induction

Tilting Bratt Pan (Gas/Electric)

American Range AF50/25 Heavy Duty Fryer

Smooth Grill on Open Cabinet

Electric Bain Marie on Cabinet

4 Burner Gas Cooker

4 Burner Gas Cooker on Open Cabinet