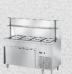

#### **COLD KITCHEN**

- Blast chiller
- Bottle cooler
- Chaffing dish
- Cold room chiller/freezer

- Display chiller/freezer
  - Ice crusher
  - Ice cube machine
  - Ice flaker
- Pizza preparation table
- Refrigerated counter
- Refrigerated glass door
- Salad bar
- Sushi case
- Upright refrigerator

Ice Cream Maker Ice Staff R 150 A

Refrigerated Counter Table Top

Bain Marie and Neutral Service Unit

Refrigerated Cold Counter 5GN 1/1

Mini Bain Marie 4GN

Refrigerated Vertical Glass Door

Uniscool Georgia Display Chiller

Soft Ice Cream Maker Table Top

Ice Crusher

Refrigerated Counter Top

Bain Marie Open Cabinet Metaltecnica - Italy

Refrigerated Cold Counter 4GN 1/1

Hatco Display Warmer

Rectangular Chaffing Dish

4 Burner Gas Cooker on Open Cabinet

**Counter Top** 

Refrigerated Sushi Case

Bain Marie + Heated Cabinet

Self Service Buffet Cold Well & Top

Mini Bain Marie 3GN

Round Chaffing Dish

Bain Marie Service Unit Top Shelf - Empero

Refrigerated Cold Counter 4GN with Sliding Doors