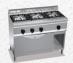

8 Burner Gas Cooker + Gas oven

4 Burner Gas Cooker + Gas oven 5700

4 Square Plate Electric

Cooker on Open Cabinet

2-zone Infrared Top on Cabinet

Boiling Pan Gas/Electric (Direct/Indirect)

Indirect Gas Fryer on Cabinet Single Tank

Gas Lava Stone on Open Cabinet G9PL40M

Gas Pasta Cooker **G9CP80** 

Electric Pasta Cooker

6 Burner Gas Cooker + Gas oven

3 Burner Gas Cooker + Gas oven Micros600

2 Square Plate Electric Cooker on Open Cabinet