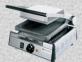

#### **HOT KITCHEN**

- Bain marie
- Boiling pan
- Chips Scuttle
- Chips warmer
- Cooking range
- Fryer
- Grill
- Induction
- Infrared top
- Lava stone grill
- Pasta cooker
- Stove
- Tilting pan

Electric Bain Marie on Cabinet

2 Hot Plate Electric Cooker

4 Hot Plate Electric Cooker

Lava Stone Grill - Gas

Chips Scuttle

Bain Marie Table Top

Ribbed Griddle Table Top

Pasta Cooker

Smooth Griddle Table Top

Electric Griddle (Flat & Grooved) table top

Electric Fryer 2 Tanks

Electric Fryer 1 Tank

Electric Fryer 1 Tank

Chips Warmer

Gas Fryer 2 Tanks

Gas Fryer 1 Tank