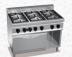

8 Burner Gas Cooker + Gas oven

4 Burner Gas Cooker + Gas oven 5700

4 Square Plate Electric

Cooker on Open Cabinet

2-zone Infrared Top on Cabinet

Boiling Pan Gas/Electric (Direct/Indirect)

Indirect Gas Fryer on Cabinet Single Tank

Gas Lava Stone on Open Cabinet G9PL40M

Gas Pasta Cooker **G9CP80** 

Electric Pasta Cooker

6 Burner Gas Cooker + Gas oven

3 Burner Gas Cooker + Gas oven Micros600

2 Square Plate Electric Cooker on Open Cabinet

Induction Wok

Tilting Braising Pan (Gas/Electric)

American Range 50 lb Gas Fryer

Gas Lava Stone Grill on Cabinet (G9PL80M)

Gas Pasta Cooker G9CP40

2 Burner Gas Cooker

6 Burner Gas Cooker Macros 700s

2 Burner Gas Cooker on Open Cabinet

Gas Solid Top on Gas Oven

Single Induction

Tilting Bratt Pan (Gas/Electric)

American Range AF50/25 Heavy Duty Fryer

Smooth Grill on Open Cabinet

Electric Bain Marie on Cabinet

4 Burner Gas Cooker

4 Burner Gas Cooker on Open Cabinet

6 Square Plate Electric Cooker + Electric Oven

4-Zone Infrared Top + 1/1 Electric Oven

4 Burner Gas Cooker

+ Gas oven

Cooker + Electric Oven

4-Zone Infrared Top on Open Cabinet

**Double Induction** 

2 Tanks Indirect

4-head Electric Pressure Fryer with Computron

Elec. Smooth Grill

2 Burner Gas Stove

Tilting Boiling Pan

2 Tanks Electric Frver 90cm + Cabinet

Gas Lava Stone 90cm on Open Cabinet

Half Ribbed Gas Griddles on Cabinet