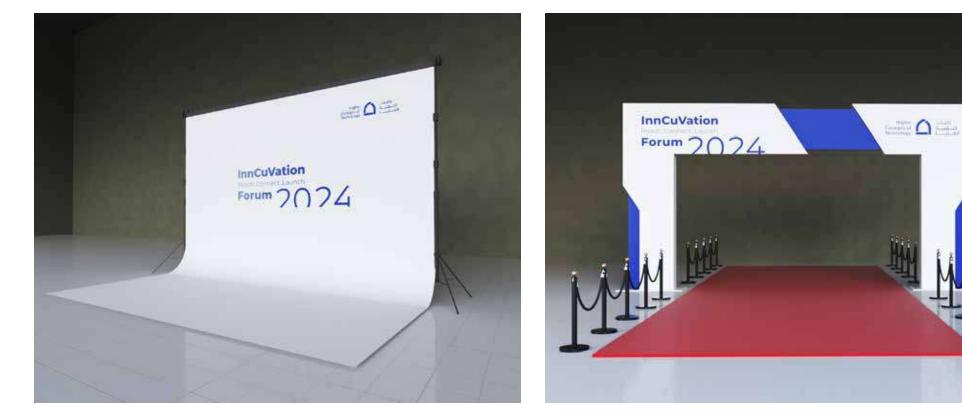

### Inncuvation Fourm 2024

Higher Colleges Of Technology

Stage..

Back drop..

Entrance Arch..