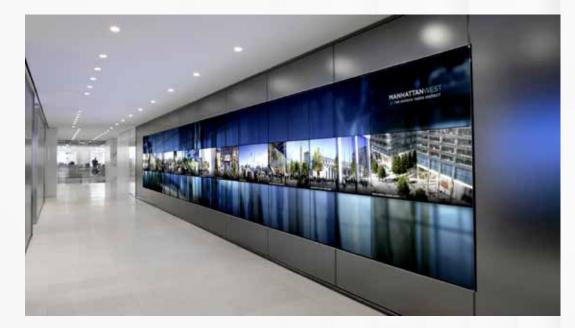

# 2 LED Screens Solutions

Our extensive selection of LED screen solutions offers versatility, scalability, and stunning visual impact for a wide range of applications. Options include:

- **Indoor LED Displays:** High-resolution LED panels suitable for indoor events, exhibitions, and presentations, offering vivid colors, crisp imagery, and seamless integration with multi-media content.

-**Outdoor LED Screens:** Weatherproof LED displays engineered to withstand outdoor environments, delivering vibrant visuals and high brightness levels for maximum visibility in daylight conditions.

**LED Video Walls:** Modular LED video wall systems configurable in various sizes and aspect ratios, ideal for creating immersive backdrops, stage elements, and branded environments.