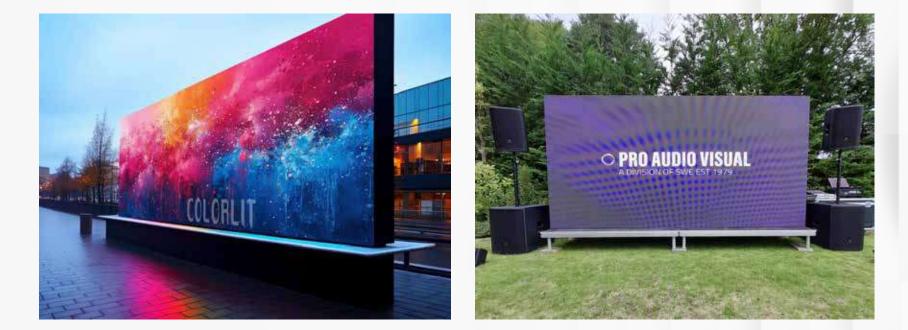

-**Outdoor LED Screens:** Weatherproof LED displays engineered to withstand outdoor environments, delivering vibrant visuals and high brightness levels for maximum visibility in daylight conditions.

**LED Video Walls:** Modular LED video wall systems configurable in various sizes and aspect ratios, ideal for creating immersive backdrops, stage elements, and branded environments.