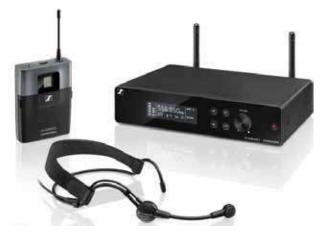

Wireless Microphone Systems: Reliable wireless microphone systems for presenters, performers, and panelists, with robust frequency management and interference avoidance features

**Video Projection Mapping:** Immersive projection mapping techniques to transform any surface into a dynamic canvas for storytelling, branding, and visual spectacle.