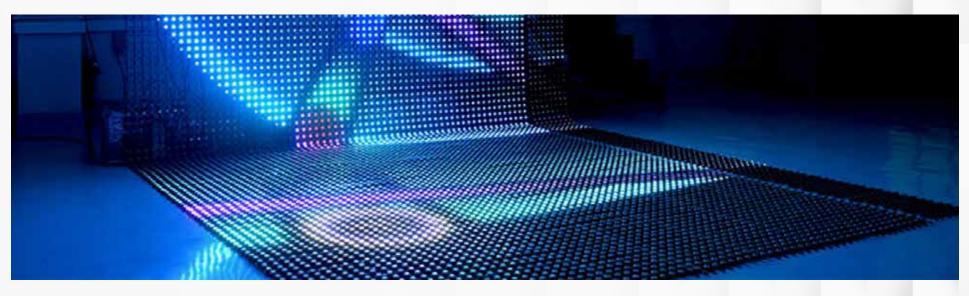

-LED Curtains and Mesh Screens: Flexible LED curtains and mesh screens for creative stage designs, dynamic backdrops, and interactive installations, enhancing engagement and visual impact.

Our team of LED technicians, riggers, and content creators collaborate closely to design, install, and operate LED screen setups tailored to the spatial constraints and thematic requirements of each event venue. From content creation and mapping to calibration and synchronization, we ensure seamless integration and captivating visual experiences for attendees.