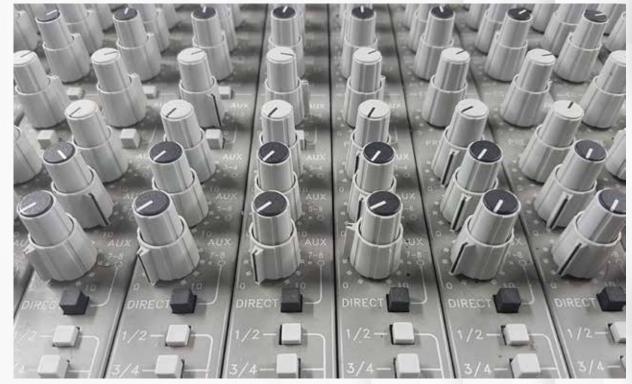

**Line Array Systems:** High-fidelity speaker arrays strategically positioned to ensure even coverage and optimal sound quality for audiences of all sizes.

**Digital Mixing Consoles:** Advanced mixing consoles with intuitive interfaces and extensive signal processing capabilities, manned by experienced audio engineers to ensure pristine sound reproduction.