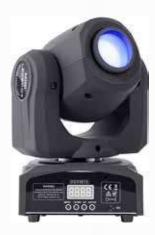

#### -Intelligent Lighting:

Dynamic fixtures capable of producing a myriad of effects, including color washes, gobos, and strobes, controlled via advanced DMX protocols.

#### **LED Fixtures:**

Energy-efficient and versatile LED lights offering customizable colors, patterns, and brightness levels, ideal for creating immersive environments and highlighting architectural features.