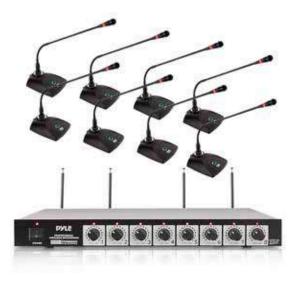

Wireless Microphone Systems: Reliable wireless microphone systems for presenters, performers, and panelists, with robust frequency management and interference avoidance features

**Video Projection Mapping:** Immersive projection mapping techniques to transform any surface into a dynamic canvas for storytelling, branding, and visual spectacle.