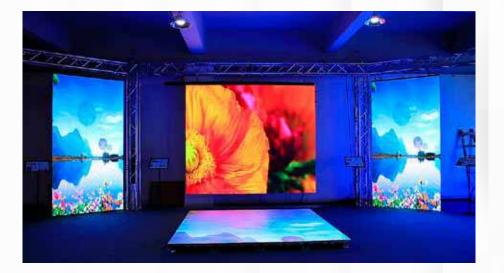

# 2 LED Screens Solutions

Our extensive selection of LED screen solutions offers versatility, scalability, and stunning visual impact for a wide range of applications. Options include:

- **Indoor LED Displays:** High-resolution LED panels suitable for indoor events, exhibitions, and presentations, offering vivid colors, crisp imagery, and seamless integration with multi-media content.

-**Outdoor LED Screens:** Weatherproof LED displays engineered to withstand outdoor environments, delivering vibrant visuals and high brightness levels for maximum visibility in daylight conditions.

**LED Video Walls:** Modular LED video wall systems configurable in various sizes and aspect ratios, ideal for creating immersive backdrops, stage elements, and branded environments.

-LED Curtains and Mesh Screens: Flexible LED curtains and mesh screens for creative stage designs, dynamic backdrops, and interactive installations, enhancing engagement and visual impact.

Our team of LED technicians, riggers, and content creators collaborate closely to design, install, and operate LED screen setups tailored to the spatial constraints and thematic requirements of each event venue. From content creation and mapping to calibration and synchronization, we ensure seamless integration and captivating visual experiences for attendees.