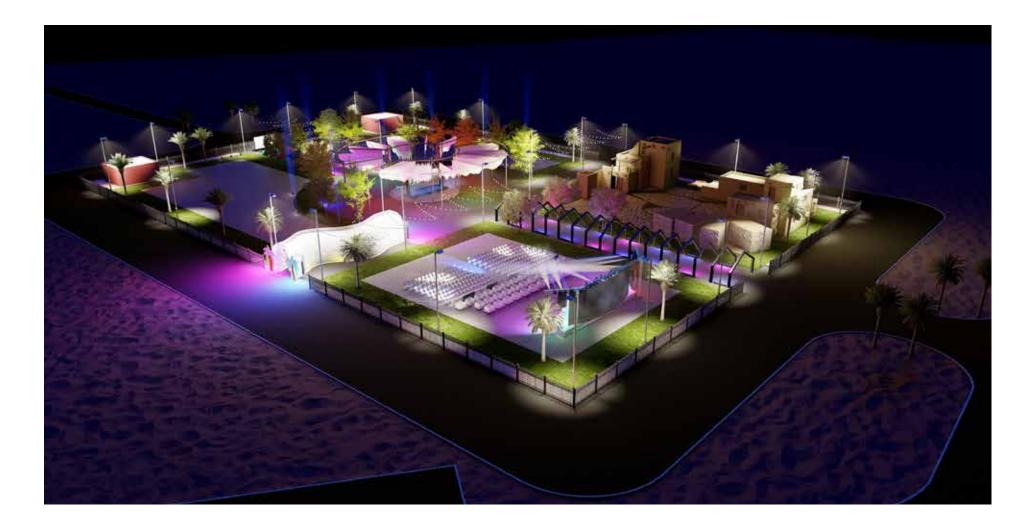

#### **Liwa (Tel Moreeb).** Festival 2023..

Entrance..

Stage..

Traditional cave..

Outdoor Cinema..