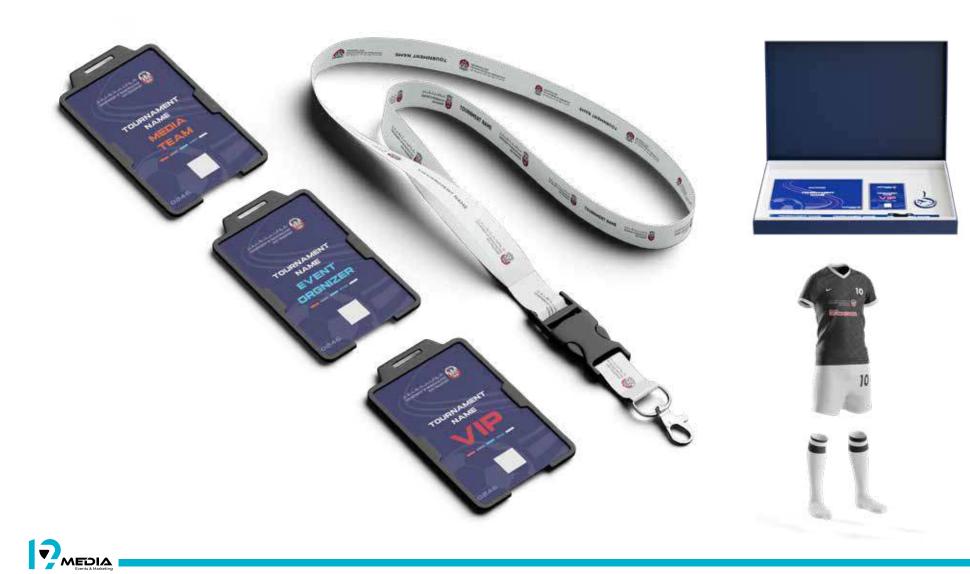

of our clients and audiences. From system configuration and testing to live mixing and troubleshooting, we ensure flawless sound reinforcement and visual presentation throughout the event.



# Our work

### **EXHIBITION BOOTH** National Service Career Fair

IONEDDYARABEMIRAUS

1

101 31 303 102 020 833 1 325

> UNITED ARABEMIRATES. MINISTRY OF EDUCATION.



### EXHIBITION BOOTH

110

• • • •

National Service Career Fair





FORUM 2024













### Inncuvation Fourm 2024

Higher Colleges Of Technology





Stage..





Back drop..

Entrance Arch..





## Abu Dhabi Police..

Event stage..





Reception Area..



#### **Liwa (Tel Moreeb).** Festival 2023..













Entrance..





Stage..





Traditional cave..

Outdoor Cinema..



## Trophies and Gift items..

1345-20

































## **Our Clients**







## Thank you





www.19media.ae