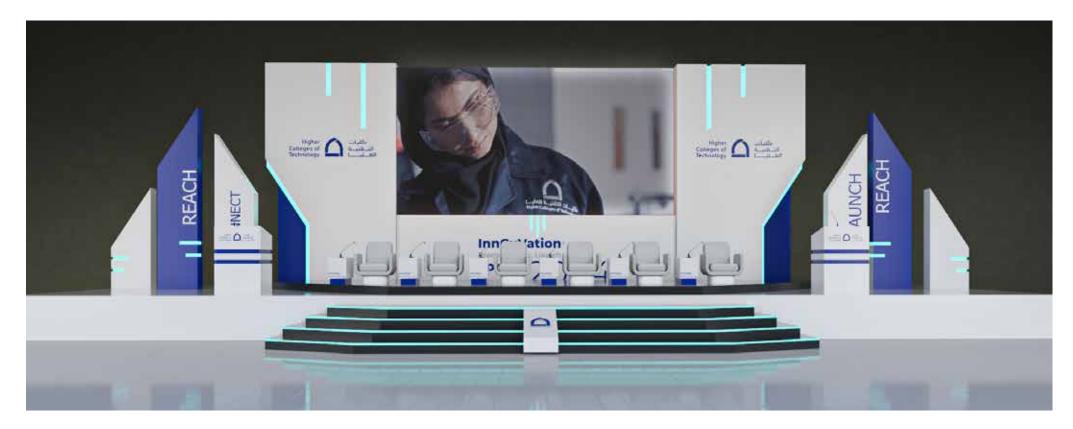

### Inncuvation Fourm 2024

Higher Colleges Of Technology

Stage..

Back drop..

Entrance Arch..