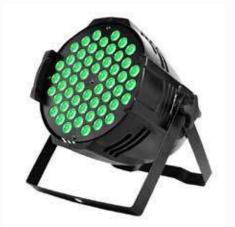

#### -Intelligent Lighting:

Dynamic fixtures capable of producing a myriad of effects, including color washes, gobos, and strobes, controlled via advanced DMX protocols.

#### **LED Fixtures:**

Energy-efficient and versatile LED lights offering customizable colors, patterns, and brightness levels, ideal for creating immersive environments and highlighting architectural features.