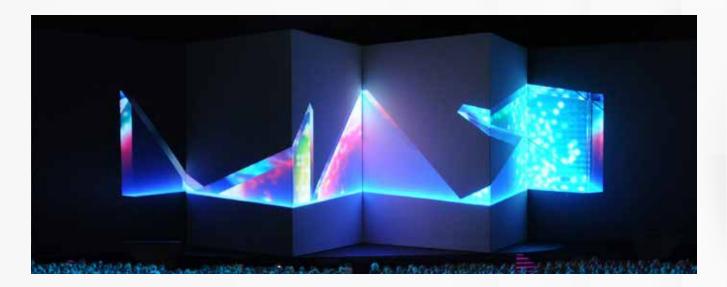

Wireless Microphone Systems: Reliable wireless microphone systems for presenters, performers, and panelists, with robust frequency management and interference avoidance features

**Video Projection Mapping:** Immersive projection mapping techniques to transform any surface into a dynamic canvas for storytelling, branding, and visual spectacle.