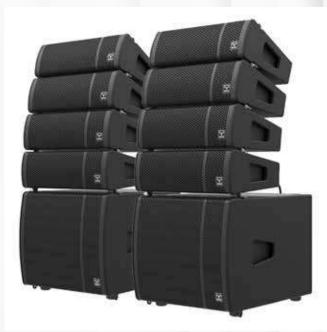

**Line Array Systems:** High-fidelity speaker arrays strategically positioned to ensure even coverage and optimal sound quality for audiences of all sizes.

**Digital Mixing Consoles:** Advanced mixing consoles with intuitive interfaces and extensive signal processing capabilities, manned by experienced audio engineers to ensure pristine sound reproduction.