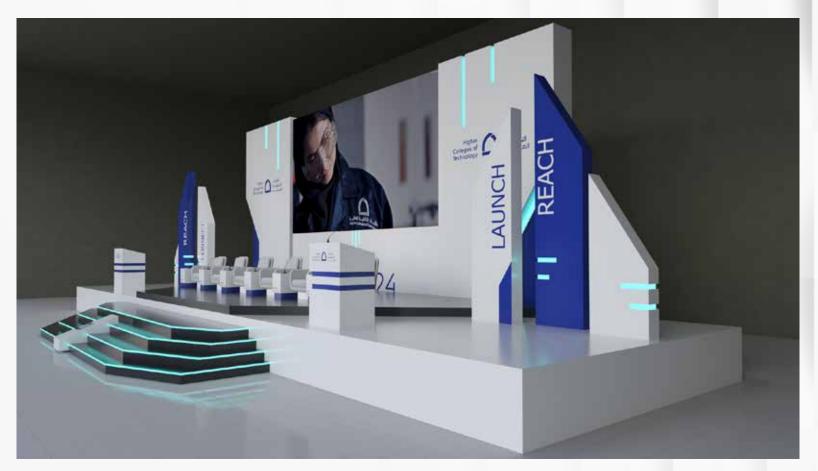

### Inncuvation Fourm 2024

Higher Colleges Of Technology

Stage..

Back drop..

Entrance Arch..