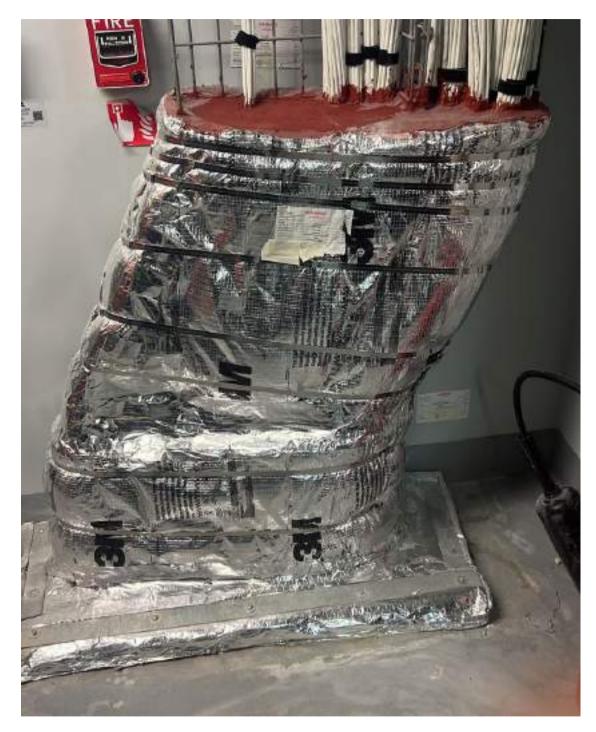

# FIREPROOFING COATING (CEMENTITIOUS & INTUMESCENT)

Our company offers top-quality fireproofing coating, including cementitious and intumescent options. With these advanced solutions, we enhance the fire resistance of structures, safeguarding lives and properties. Trust our expertise to provide effective fire protection coatings for your specific needs.