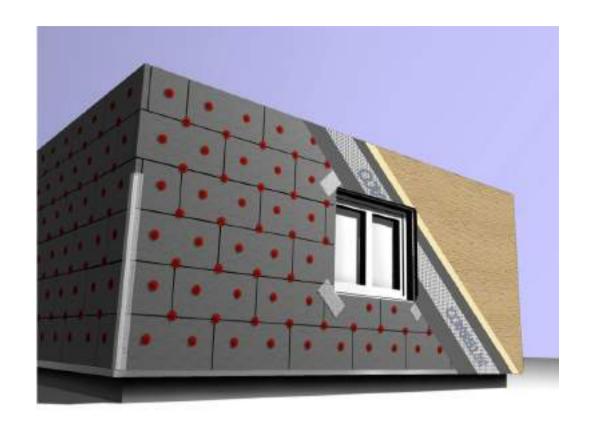

## EXTERIOR INSULATION AND FINISH SYSTEM (EIFS)

As experts in Exterior Insulation and Finish System (EIFS), we provide efficient and aesthetically pleasing solutions to enhance your building's energy efficiency, durability, and appearance. Trust our team to deliver high-quality EIFS installations that meet your specific requirements and exceed industry standards.