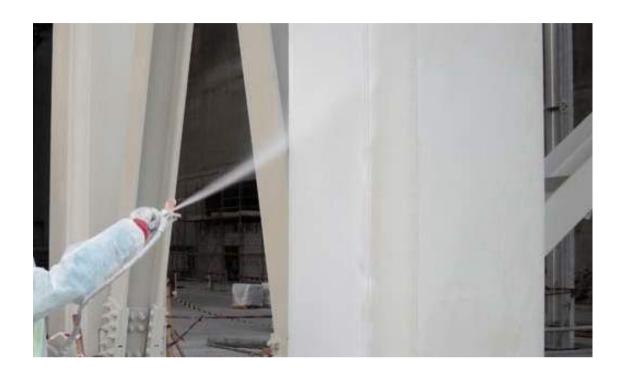

## EXTERIOR INSULATION AND FINISH SYSTEM (EIFS)

As experts in Exterior Insulation and Finish System (EIFS), we provide efficient and aesthetically pleasing solutions to enhance your building's energy efficiency, durability, and appearance. Trust our team to deliver high-quality EIFS installations that meet your specific requirements and exceed industry standards.