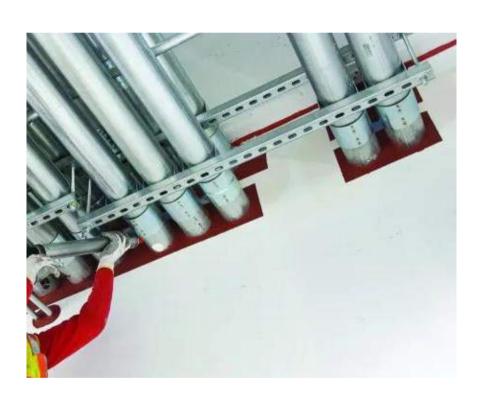

#### **FIRE STOPPING WORKS**

Specializing in fire stopping solutions, we ensure the highest level of fire safety for your premises. With certified expertise and adherence to industry standards, we deliver reliable and efficient fire stopping work to protect lives and property.

# FIREPROOFING COATING (CEMENTITIOUS & INTUMESCENT)

Our company offers top-quality fireproofing coating, including cementitious and intumescent options. With these advanced solutions, we enhance the fire resistance of structures, safeguarding lives and properties. Trust our expertise to provide effective fire protection coatings for your specific needs.