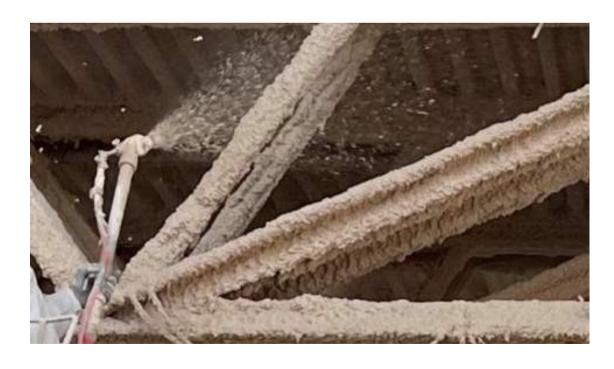

# FIREPROOFING COATING (CEMENTITIOUS & INTUMESCENT)

Our company offers top-quality fireproofing coating, including cementitious and intumescent options. With these advanced solutions, we enhance the fire resistance of structures, safeguarding lives and properties. Trust our expertise to provide effective fire protection coatings for your specific needs.