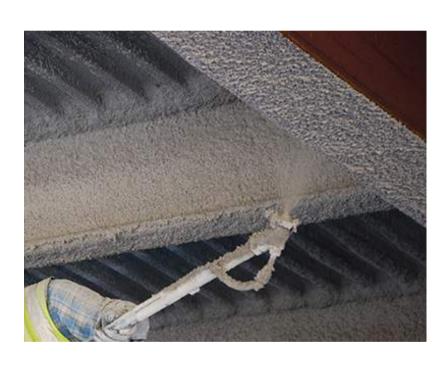

# FIREPROOFING COATING (CEMENTITIOUS & INTUMESCENT)

Our company offers top-quality fireproofing coating, including cementitious and intumescent options. With these advanced solutions, we enhance the fire resistance of structures, safeguarding lives and properties. Trust our expertise to provide effective fire protection coatings for your specific needs.