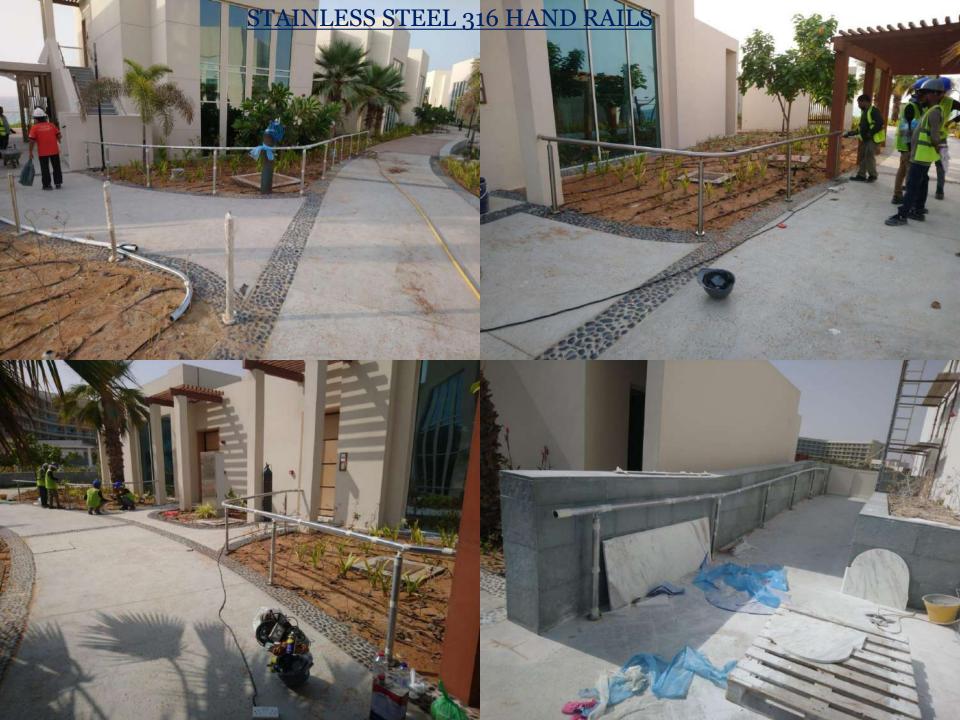

### **Design & Execution**

- Building entrance canopies
- Interior Fit Out Works
- Interior Design and Project Management
- Structure design and Project Management
- Fabric structures design build solutions
- Super Span structures
- Car parks, Sun shades, pool shades
- Cat ladders, Spiral Stair Case & Stair Cases.
- Stainless steel handrails
- Skylights with Glass and steel

# **OUR PROJECTS PHOTOS**

New Industrial Area – 02 Ajman Mob: 0503079760 & 056 2022150

Spiral Stair Case, Ladders & Walk ways:

Detailing of artistic structures is an art along with science. Our details don't get cladded to hide but are exposed to view. Fabrication & installation is also made easy with special attention to details