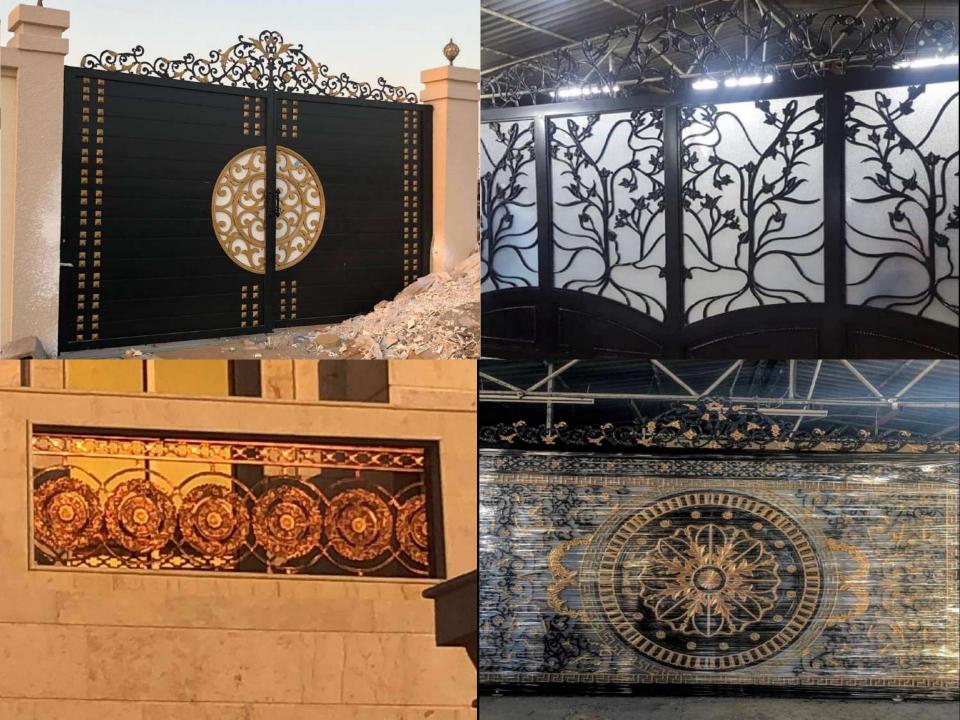

#### **Product & services:**

Design, Fabrication, Supply and Installation of Car park and Shades, Shades Structure, Steel Structure, Canopies, Skylight Fabric Structure, Glass, Cable Mesh, Tents, Ropes & Wire mesh structures for variety of Special Design from canopies to amphitheaters. Our project pictures show the variety of span and scale of structures we have completed. Our steel division also supplies metal works such as special stairs, railings in M S Steel & Stainless Steel.

### **Design & Execution**

- Building entrance canopies
- Interior Fit Out Works
- Interior Design and Project Management
- Structure design and Project Management
- Fabric structures design build solutions
- Super Span structures
- Car parks, Sun shades, pool shades
- Cat ladders, Spiral Stair Case & Stair Cases.
- Stainless steel handrails
- Skylights with Glass and steel