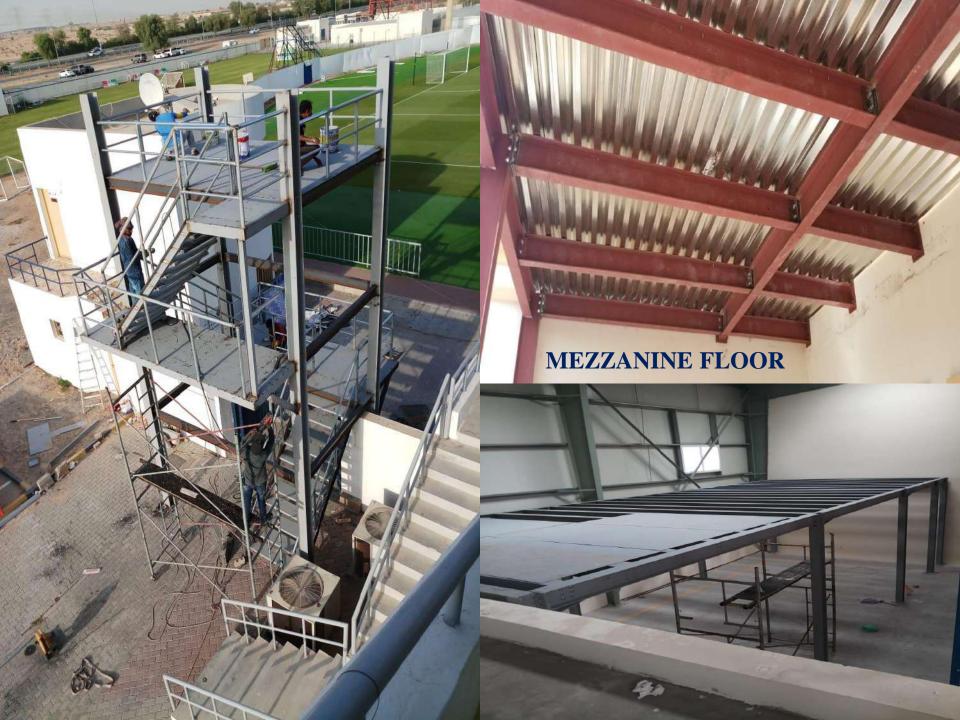

#### **Product & services:**

Design, Fabrication, Supply and Installation of Car park and Shades, Shades Structure, Steel Structure, Canopies, Skylight Fabric Structure, Glass, Cable Mesh, Tents, Ropes & Wire mesh structures for variety of Special Design from canopies to amphitheaters. Our project pictures show the variety of span and scale of structures we have completed. Our steel division also supplies metal works such as special stairs, railings in M S Steel & Stainless Steel.

### **Design & Execution**

- Building entrance canopies
- Interior Fit Out Works
- Interior Design and Project Management
- Structure design and Project Management
- Fabric structures design build solutions
- Super Span structures
- Car parks, Sun shades, pool shades
- Cat ladders, Spiral Stair Case & Stair Cases.
- Stainless steel handrails
- Skylights with Glass and steel