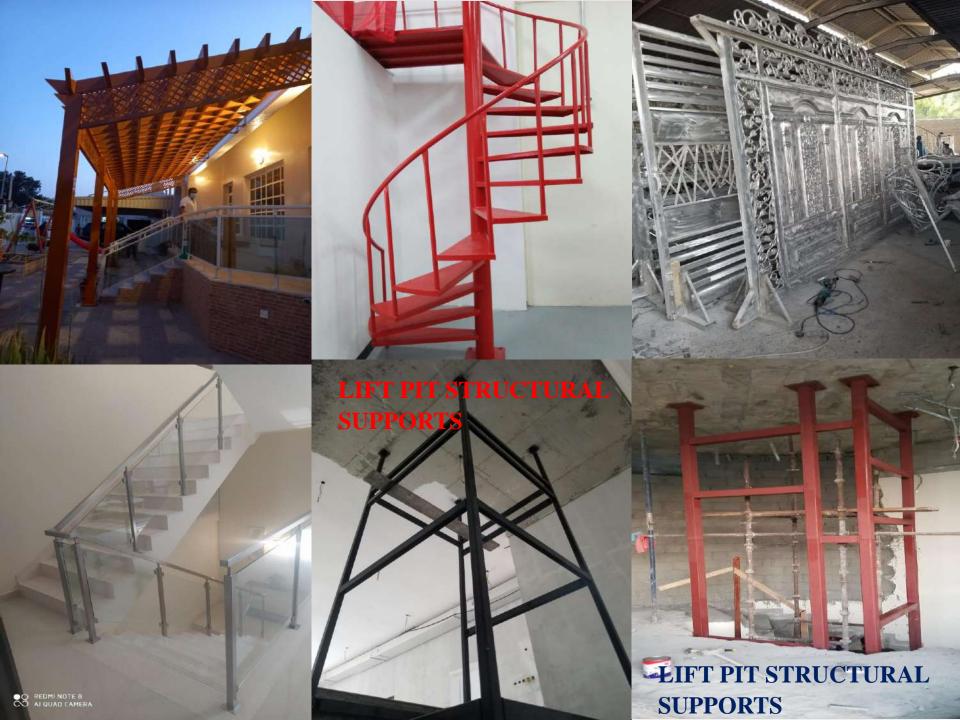

#### **Product & services:**

Design, Fabrication, Supply and Installation of Car park and Shades, Shades Structure, Steel Structure, Canopies, Skylight Fabric Structure, Glass, Cable Mesh, Tents, Ropes & Wire mesh structures for variety of Special Design from canopies to amphitheaters. Our project pictures show the variety of span and scale of structures we have completed. Our steel division also supplies metal works such as special stairs, railings in M S Steel & Stainless Steel.

### **Design & Execution**

- Building entrance canopies
- Interior Fit Out Works
- Interior Design and Project Management
- Structure design and Project Management
- Fabric structures design build solutions
- Super Span structures
- Car parks, Sun shades, pool shades
- Cat ladders, Spiral Stair Case & Stair Cases.
- Stainless steel handrails
- Skylights with Glass and steel