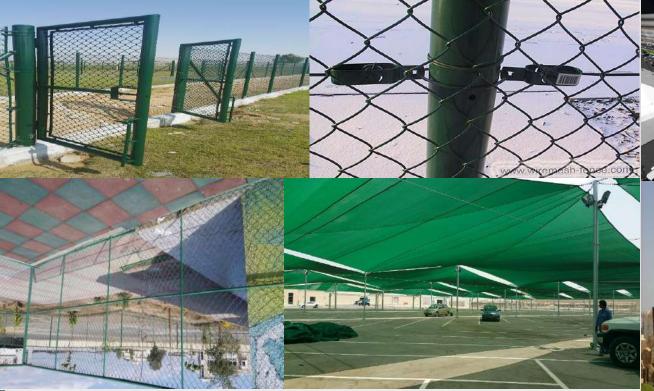

#### **Product & services:**

Design, Fabrication, Supply and Installation of Car park and Shades, Shades Structure, Steel Structure, Canopies, Skylight Fabric Structure, Glass, Cable Mesh, Tents, Ropes & Wire mesh structures for variety of Special Design from canopies to amphitheaters. Our project pictures show the variety of span and scale of structures we have completed. Our steel division also supplies metal works such as special stairs, railings in M S Steel & Stainless Steel.

### **Design & Execution**

- Building entrance canopies
- Interior Fit Out Works
- Interior Design and Project Management
- Structure design and Project Management
- Fabric structures design build solutions
- Super Span structures
- Car parks, Sun shades, pool shades
- Cat ladders, Spiral Stair Case & Stair Cases.
- Stainless steel handrails
- Skylights with Glass and steel

# **OUR PROJECTS PHOTOS**

New Industrial Area – 02 Ajman Mob: 0503079760 & 056 2022150

Spiral Stair Case, Ladders & Walk ways:

Detailing of artistic structures is an art along with science. Our details don't get cladded to hide but are exposed to view. Fabrication & installation is also made easy with special attention to details