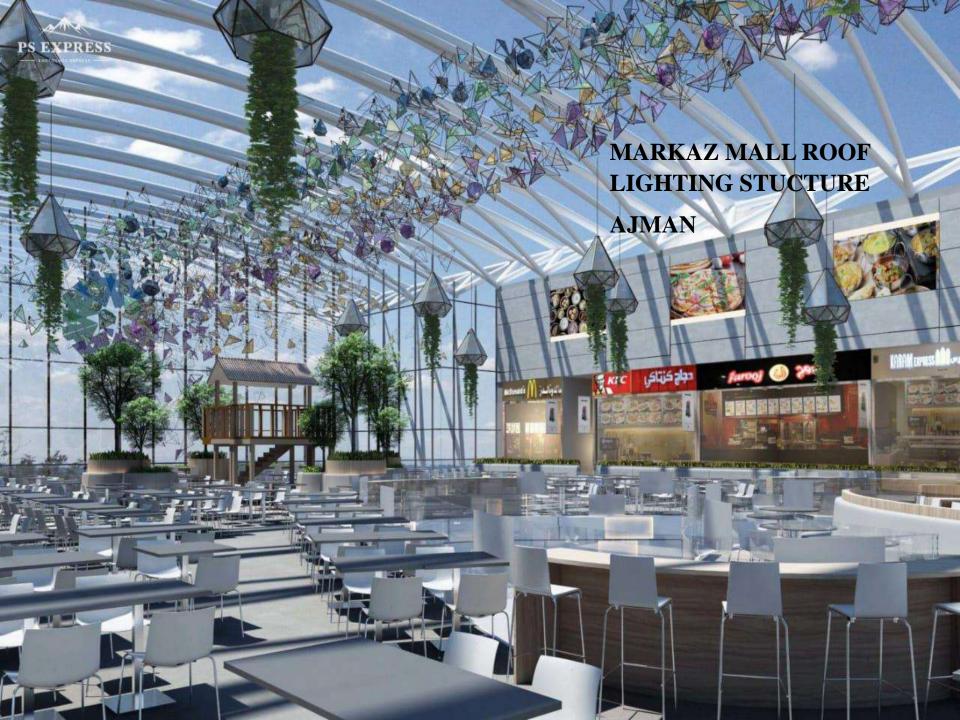

#### **Product & services:**

Design, Fabrication, Supply and Installation of Car park and Shades, Shades Structure, Steel Structure, Canopies, Skylight Fabric Structure, Glass, Cable Mesh, Tents, Ropes & Wire mesh structures for variety of Special Design from canopies to amphitheaters. Our project pictures show the variety of span and scale of structures we have completed. Our steel division also supplies metal works such as special stairs, railings in M S Steel & Stainless Steel.

### **Design & Execution**

- Building entrance canopies
- Interior Fit Out Works
- Interior Design and Project Management
- Structure design and Project Management
- Fabric structures design build solutions
- Super Span structures
- Car parks, Sun shades, pool shades
- Cat ladders, Spiral Stair Case & Stair Cases.
- Stainless steel handrails
- Skylights with Glass and steel