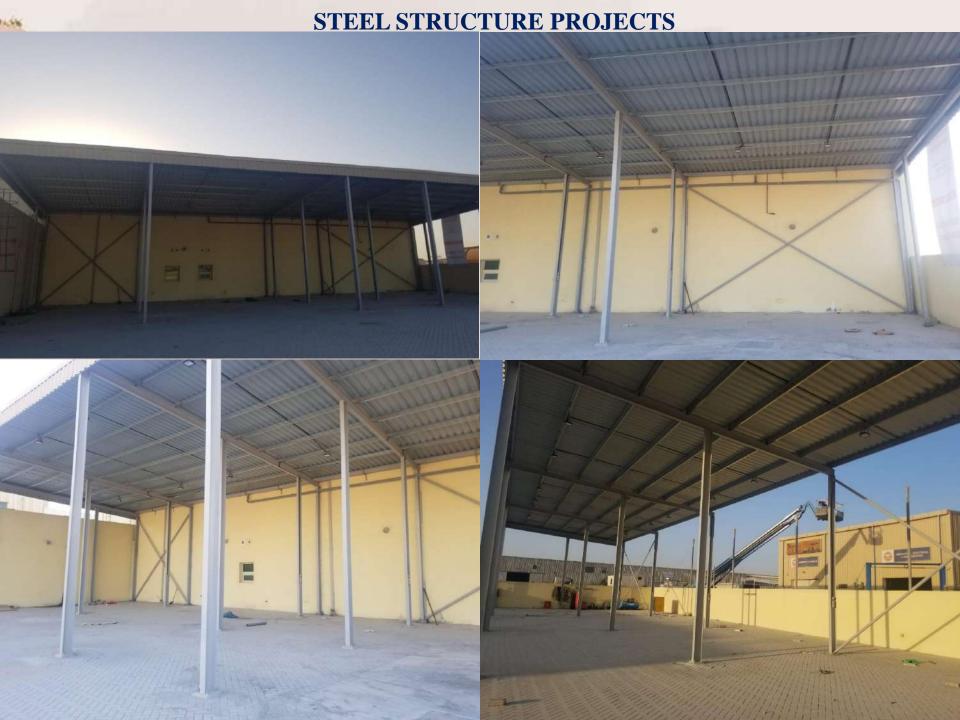

#### **Product & services:**

Design, Fabrication, Supply and Installation of Car park and Shades, Shades Structure, Steel Structure, Canopies, Skylight Fabric Structure, Glass, Cable Mesh, Tents, Ropes & Wire mesh structures for variety of Special Design from canopies to amphitheaters. Our project pictures show the variety of span and scale of structures we have completed. Our steel division also supplies metal works such as special stairs, railings in M S Steel & Stainless Steel.

### **Design & Execution**

- Building entrance canopies
- Interior Fit Out Works
- Interior Design and Project Management
- Structure design and Project Management
- Fabric structures design build solutions
- Super Span structures
- Car parks, Sun shades, pool shades
- Cat ladders, Spiral Stair Case & Stair Cases.
- Stainless steel handrails
- Skylights with Glass and steel