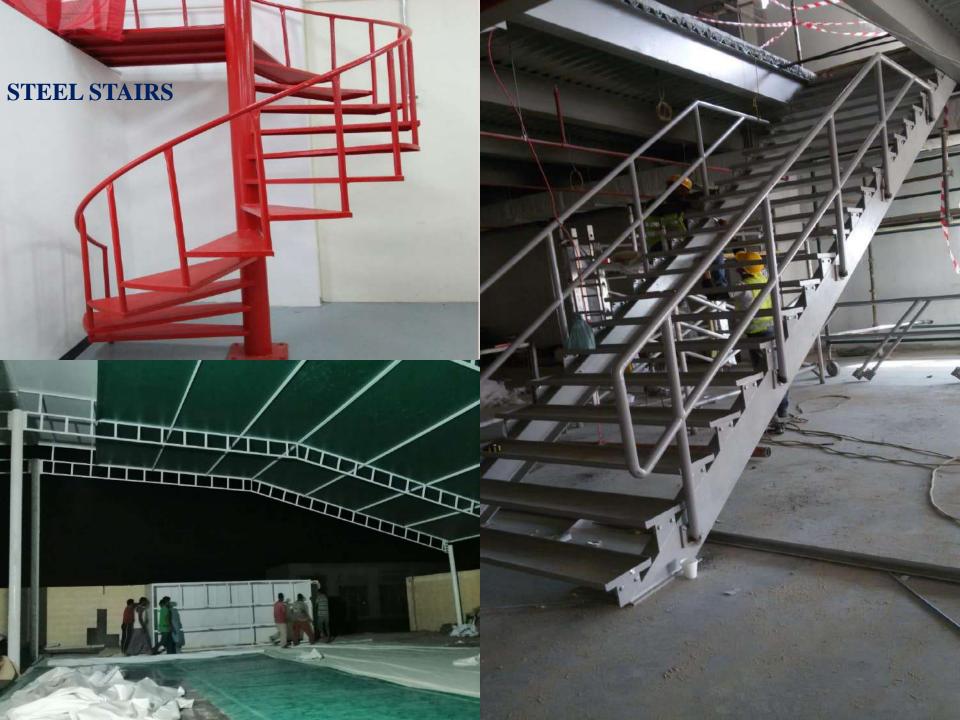

### **Design & Execution**

- Building entrance canopies
- Interior Fit Out Works
- Interior Design and Project Management
- Structure design and Project Management
- Fabric structures design build solutions
- Super Span structures
- Car parks, Sun shades, pool shades
- Cat ladders, Spiral Stair Case & Stair Cases.
- Stainless steel handrails
- Skylights with Glass and steel

# **OUR PROJECTS PHOTOS**

New Industrial Area – 02 Ajman Mob: 0503079760 & 056 2022150

Spiral Stair Case, Ladders & Walk ways:

Detailing of artistic structures is an art along with science. Our details don't get cladded to hide but are exposed to view. Fabrication & installation is also made easy with special attention to details