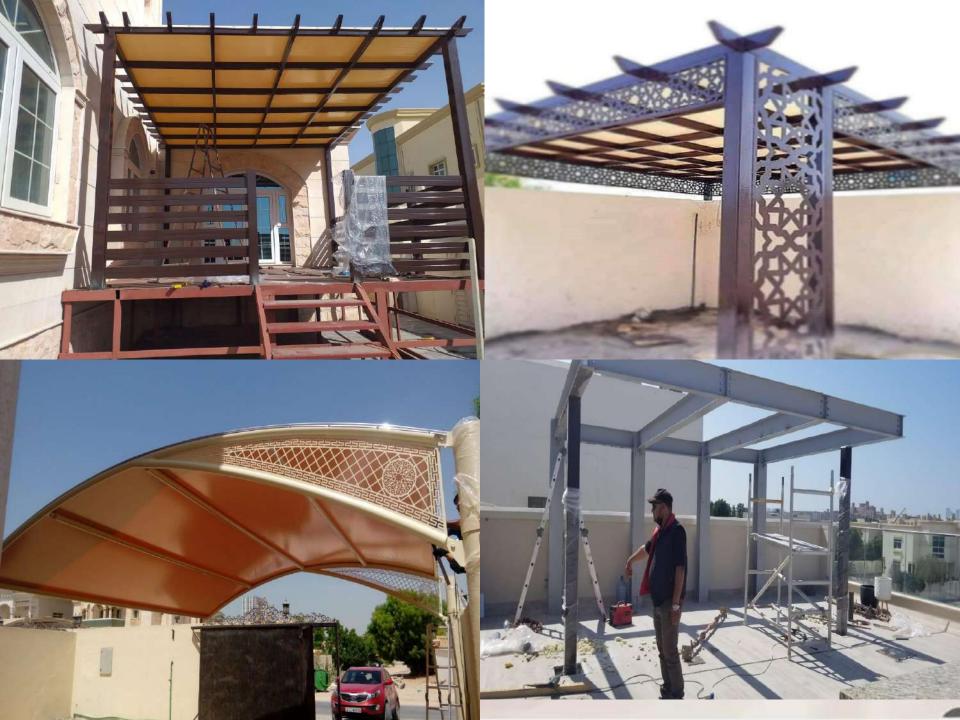

#### **Product & services:**

Design, Fabrication, Supply and Installation of Car park and Shades, Shades Structure, Steel Structure, Canopies, Skylight Fabric Structure, Glass, Cable Mesh, Tents, Ropes & Wire mesh structures for variety of Special Design from canopies to amphitheaters. Our project pictures show the variety of span and scale of structures we have completed. Our steel division also supplies metal works such as special stairs, railings in M S Steel & Stainless Steel.

### **Design & Execution**

- Building entrance canopies
- Interior Fit Out Works
- Interior Design and Project Management
- Structure design and Project Management
- Fabric structures design build solutions
- Super Span structures
- Car parks, Sun shades, pool shades
- Cat ladders, Spiral Stair Case & Stair Cases.
- Stainless steel handrails
- Skylights with Glass and steel