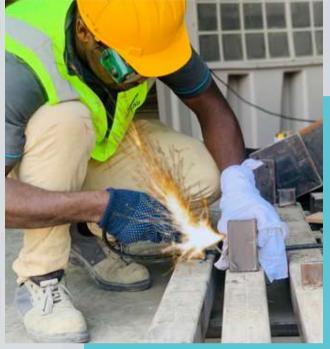

### Mastery of Metal Fusion: Welding at Sketchiz

At Sketchiz, welding is both an art and a science. Our skilled welders merge materials with precision, creating strong and seamless connections. Whether your project demands structural integrity or intricate metalwork, our experienced team and state-of-the-art welding equipment guarantee top-notch craftsmanship. Trust Sketchiz for the fusion of innovation and skill, ensuring your creations withstand the test of time. Explore the possibilities of metalwork with us today.