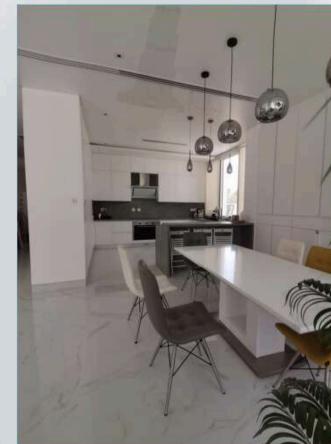

#### **INTERIOR DESIGNING**

**Space Planning:** Interior designers start by assessing the available space and its intended use. They carefully plan how to optimize the layout to ensure efficient functionality and flow while considering the client' s needs and preferences.

Aesthetics: One of the primary roles of interior designers is to enhance the visual appeal of a space. This includes selecting color schemes, materials, textures, and furnishings that harmonize with the overall design concept. They create cohesive and visually appealing designs that reflect the client' s style and vision.

**Furniture and Fixture Selection:** Interior designers carefully choose furniture, lighting fixtures, window treatments, and other elements that suit the design and functional requirements of the space. They consider factors like comfort, ergonomics, and durability.

Material Selection: Designers select appropriate materials for various surfaces, such as flooring, walls, and countertops. They consider factors like durability, maintenance, sustainability, and aesthetic appeal when making these choices.

**Lighting Design:** Proper lighting design is crucial for setting the right mood and functionality in a space. Interior designers plan the placement of artificial and natural lighting sources to create the desired ambiance and enhance the overall design.

#### INTERIOR DESIGNING