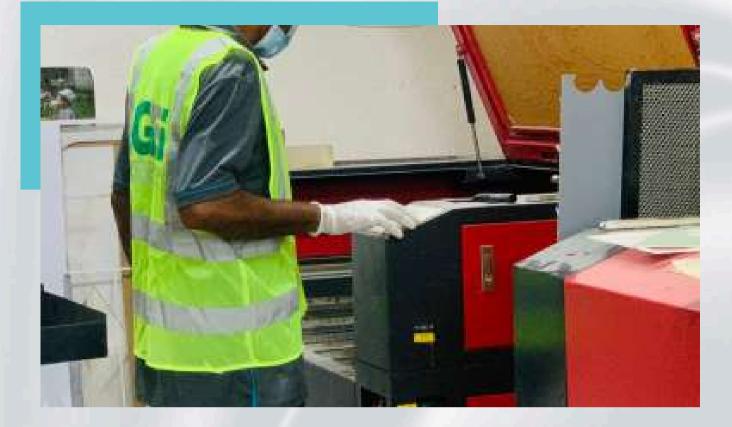

#### Mastering Precision with CNC Machines at Sketchiz

At Sketchiz, our CNC (Computer Numerical Control) machines represent the pinnacle of precision and automation. Operated by our skilled team of experts, these machines transform raw materials into works of art and engineering marvels. Whether you require intricate prototypes or customized components, our CNC machines and experienced staff are here to bring your ideas to life with unparalleled accuracy and craftsmanship. Experience the future of manufacturing and design with Sketchiz's CNC capabilities.