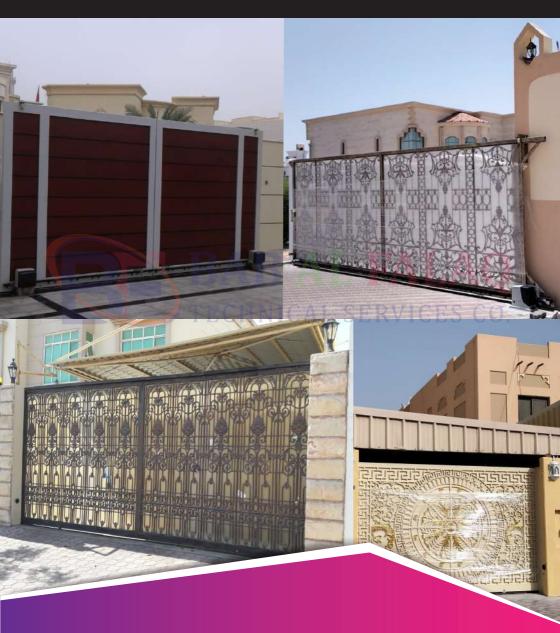

## **AUTOMATIC SLIDING GATE CAST STEEL & ALUMINUM**

### **AUTOMATIC SLIDING GATE CAST STEEL & ALUMINUM**

## **CAST STEEL SLIDING SWING GATE**