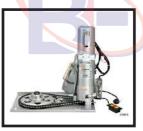

# **AUTOMATIC ROLLING SHUTTER GI& ALUMINUM**

## **AUTOMATIC ROLLING SHUTTER GI& ALUMINUM**