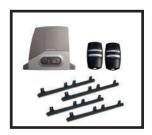

## **AUTOMATIC SLIDING GATE CAST STEEL & ALUMINUM**

### **AUTOMATIC SLIDING GATE CAST STEEL & ALUMINUM**