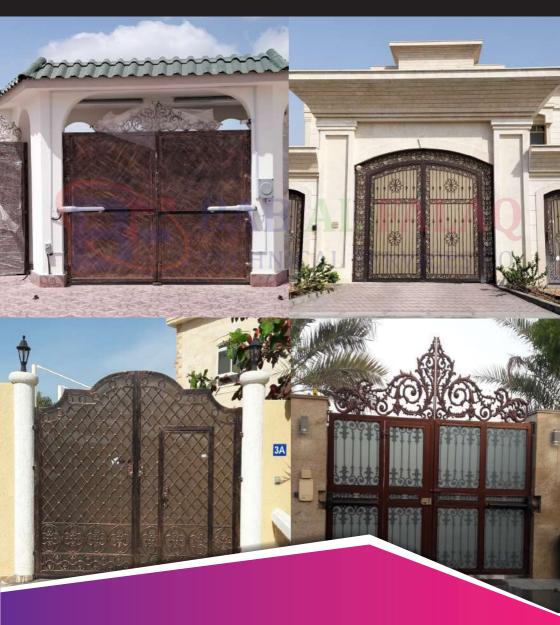

## **AUTOMATIC SLIDING GATE CAST STEEL & ALUMINUM**

### **AUTOMATIC SLIDING GATE CAST STEEL & ALUMINUM**