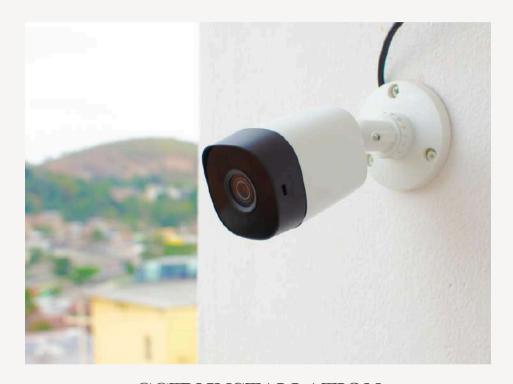

#### **CCTV SECURITY SYSTEMS.**

We take pride in delivering a comprehensive range of CCTV security systems to clients across the UAE's commercial and residential landscape. Our services include CCTV camera installation in Dubai, cabling, termination, and maintenance support—tailored to your unique operations or site-specific requirements.