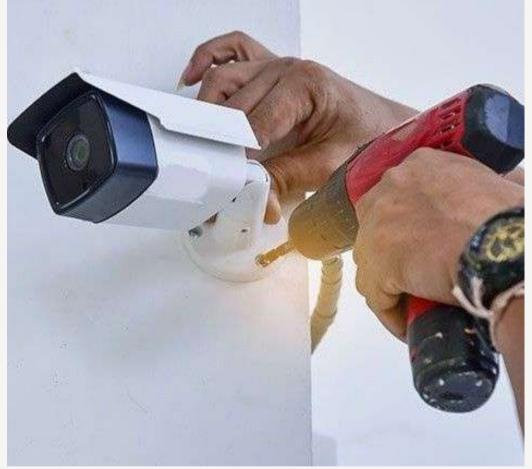

#### **CCTV SECURITY SYSTEMS.**

We take pride in delivering a comprehensive range of CCTV security systems to clients across the UAE's commercial and residential landscape. Our services include CCTV camera installation in Dubai, cabling, termination, and maintenance support—tailored to your unique operations or site-specific requirements.