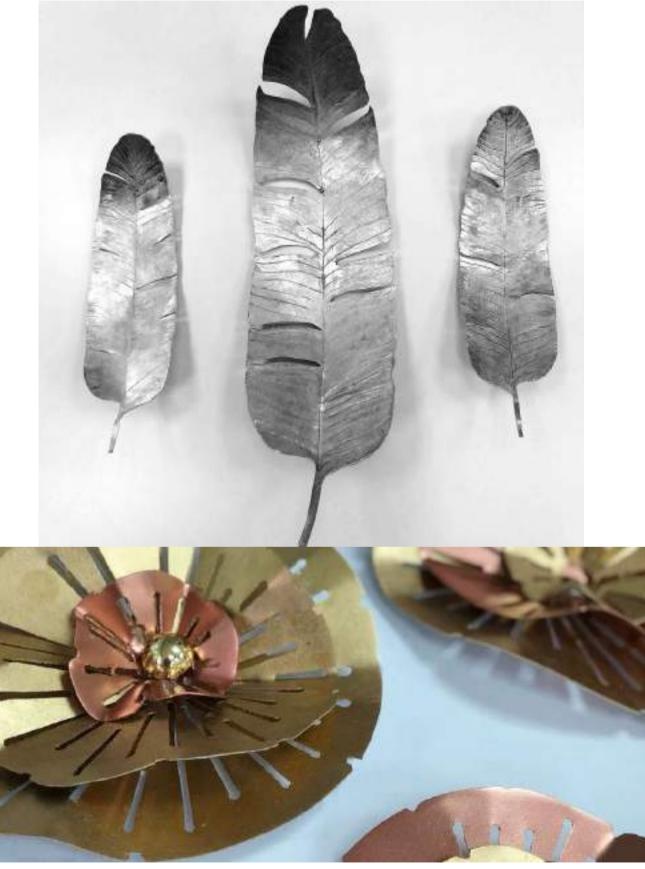

#### VILLA-EMIRATES HILLS, DUBAI

This private villa in Emirates Hills was designed with careful detail to its Feng Shui to incorporate functionality and design elements in its structure. Prime Metal Craft fabricated all the exterior canopies in an organic leaf pattern to combine functionality and design