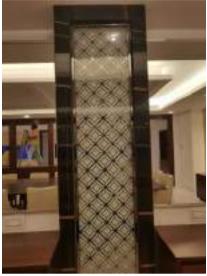

#### INDIVIRTUAL OFFICE -MEDIA CITY

Indivirtual offices in Media city were designed to have an industrial feel with clean lines and an elegant combination of materials like wood and metal. Prime Metal Craft fabricated the entrance doors, reception desk, conference table and glass & metal divider screens to achieve this industrial yet elegant look.