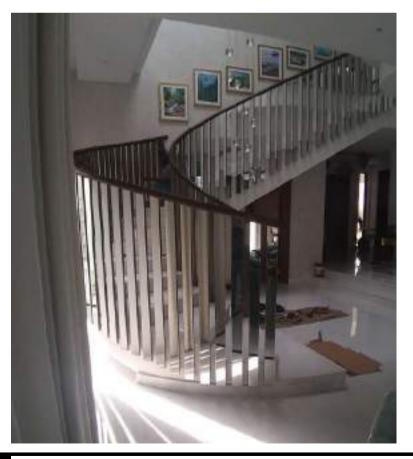

#### ROXY CINEMAS -CITY WALK, DUBAI

The luxurious Roxy cinemas at City Walk have plush seating and beautifully designed theaters that give you an unparalleled movie experience. Prime Metal Craft fabricated metal fittings like the staircase nosing, railings, steel cladding and decorative elements of the interior to give the cinema this luxurious look as specified by the designers.