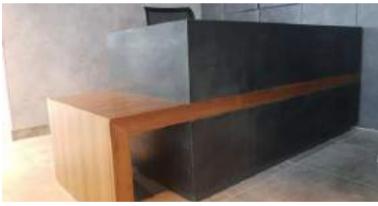

#### INDIVIRTUAL OFFICE -MEDIA CITY

Indivirtual offices in Media city were designed to have an industrial feel with clean lines and an elegant combination of materials like wood and metal. Prime Metal Craft fabricated the entrance doors, reception desk, conference table and glass & metal divider screens to achieve this industrial yet elegant look.