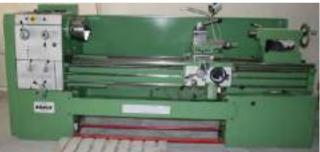

| Code   | Machinery Item                       | Qty | Specification             |
|--------|--------------------------------------|-----|---------------------------|
| MC1001 | Drilling and Milling Machine         | 1   | Falkon Mac -zk7550c       |
| MC1002 | Lathe Machine                        | 1   | Narvik - CD6260C/2000     |
| MC1003 | Hydroulic shearing Machine           | 1   | TeH - QC12y-6X3200        |
| MC1004 | Hydraulic presidending Machine       | 1   | ACL 125 ton. 3.2m         |
| MC1005 | Band sow Machine                     | 1   | Thomas                    |
| MC1006 | Aluminium Profile Outfing Machine    | 1   | Thomas 450                |
| MC1007 | Metal cutting Machine                | 1   | Thomas 315 Circular Saw   |
| MC1008 | Polish and buffing Machine           | 1   | Elma ca Vijay VMT-16, SHP |
| MG1009 | Sench Drilling Machine               | 1   | Falkon Mac                |
| MC1010 | Tig Welding Machine                  | 1   | Miller/ Ecoweld           |
| MC1011 | Arc Welding Machine                  | 1   | Miller/ Ecoweld           |
| MC1012 | Gas Cutting Machine                  | 1   | Victor                    |
| EC2001 | Hand power tools(drilling, grinding) | 25  | Makita pawer tools        |