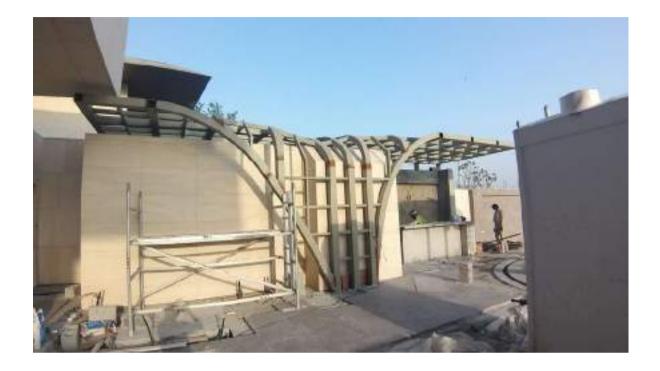

#### BURJ AL ARAB-JUMEIRAH, DUBAI

Burj Al Arab is an iconic structure and the designers needed to cover up service ducts on its new renovation.

Prime Metal Craft supplied and installed an aluminum and steel louver canopy to cover this aesthetically.