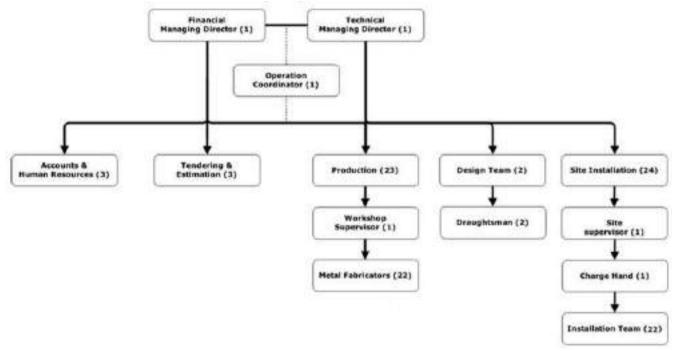

#### **Organization Chart**

Prime Metal Craft's management has accumulated more than 35 years of experience and expertise in the metal fabrication and construction industry. This allows Prime Metal Craft's management to specialize in providing creative design and fabrication solutions for Staircases, Handrails, Skylights, Façade claddings, Decorative screens, Doors and Windows. All of the above can be handled on a turnkey or build to order basis. This includes design, fabrication, and installation on site at full capacity.