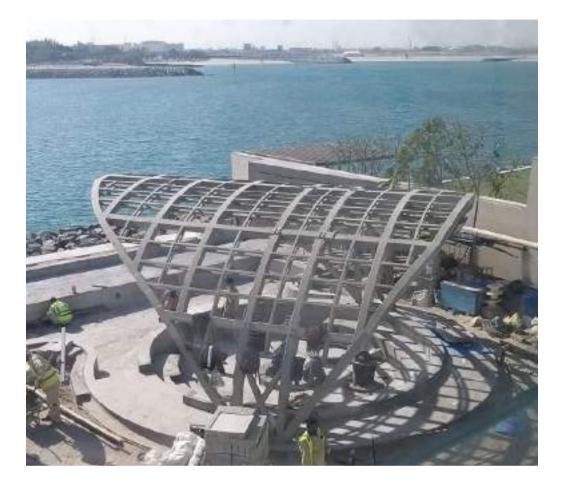

#### BURJ AL ARAB-JUMEIRAH, DUBAI

Burj Al Arab is an iconic structure and the designers needed to cover up service ducts on its new renovation.

Prime Metal Craft supplied and installed an aluminum and steel louver canopy to cover this aesthetically.