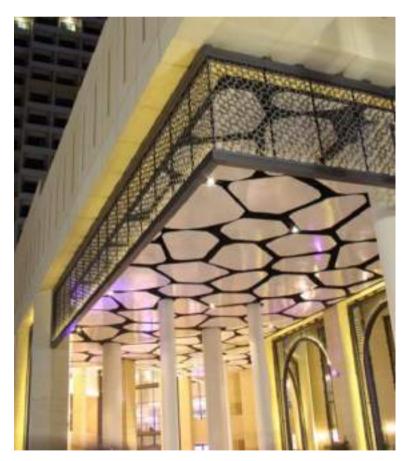

#### BURJ AL ARAB-JUMEIRAH, DUBAI

Burj Al Arab is an iconic structure and the designers needed to cover up service ducts on its new renovation.

Prime Metal Craft supplied and installed an aluminum and steel louver canopy to cover this aesthetically.