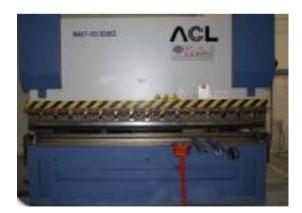

| Code   | Machinery Item                       | Qty | Specification             |
|--------|--------------------------------------|-----|---------------------------|
| MC1001 | Drilling and Milling Machine         | 1   | Falkon Mac -zk7550c       |
| MC1002 | Lathe Machine                        | 1   | Narvik - CD6260C/2000     |
| MC1003 | Hydroulic shearing Machine           | 1   | TeH - QC12y-6X3200        |
| MC1004 | Hydraulic presidending Machine       | 1   | ACL 125 ton. 3.2m         |
| MC1005 | Band sow Machine                     | 1   | Thomas                    |
| MC1006 | Aluminium Profile Outfing Machine    | 1   | Thomas 450                |
| MC1007 | Metal cutting Machine                | 1   | Thomas 315 Circular Saw   |
| MC1008 | Polish and buffing Machine           | 1   | Elma ca Vijay VMT-16, SHP |
| MG1009 | Sench Drilling Machine               | 1   | Falkon Mac                |
| MC1010 | Tig Welding Machine                  | 1   | Miller/ Ecoweld           |
| MC1011 | Arc Welding Machine                  | 1   | Miller/ Ecoweld           |
| MC1012 | Gas Cutting Machine                  | 1   | Victor                    |
| EC2001 | Hand power tools(drilling, grinding) | 25  | Makita pawer tools        |