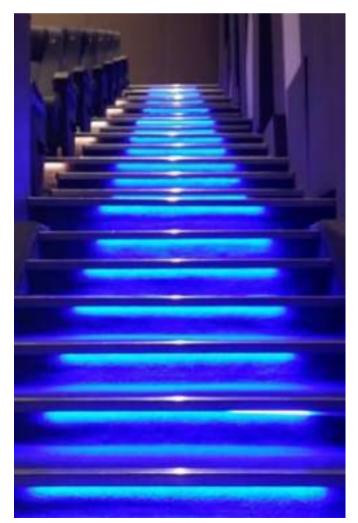

#### ROXY CINEMAS -CITY WALK, DUBAI

The luxurious Roxy cinemas at City Walk have plush seating and beautifully designed theaters that give you an unparalleled movie experience. Prime Metal Craft fabricated metal fittings like the staircase nosing, railings, steel cladding and decorative elements of the interior to give the cinema this luxurious look as specified by the designers.