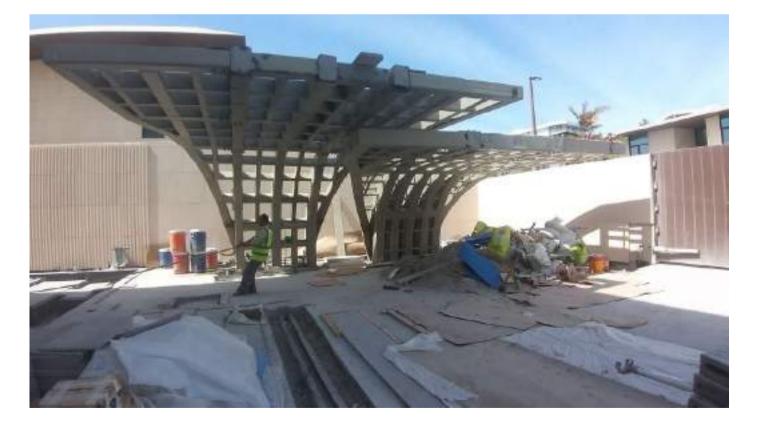

#### BURJ AL ARAB-JUMEIRAH, DUBAI

Burj Al Arab is an iconic structure and the designers needed to cover up service ducts on its new renovation.

Prime Metal Craft supplied and installed an aluminum and steel louver canopy to cover this aesthetically.