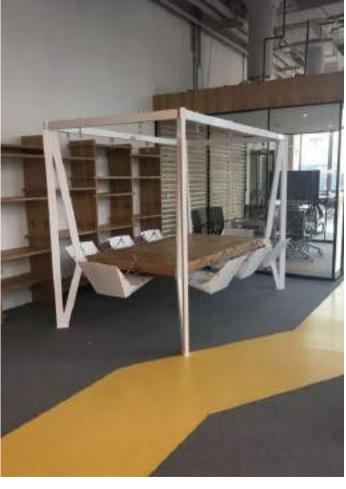

# NOON OFFICE -DUBAI

Noon is a new age online company that needed a practical but fun meeting area for its staff . Prime Metal Craft designed and fabricated this "Meeting Swing Table" with just a reference image from the designer.