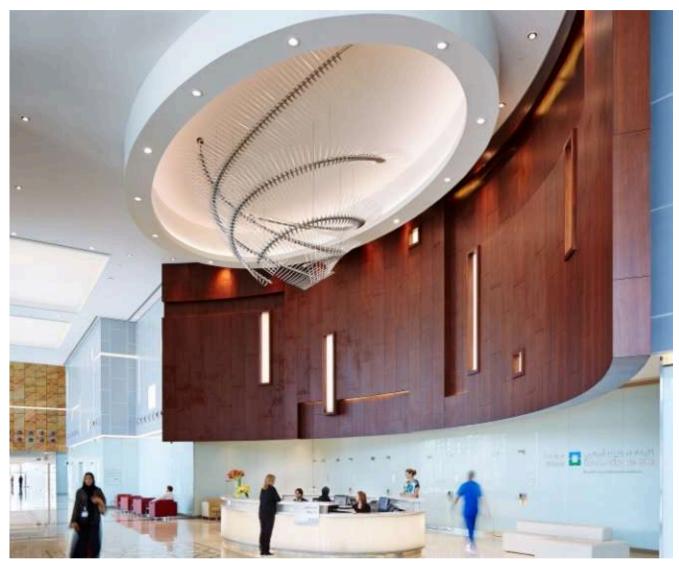

#### CLEVELAND CLINIC -ABU DHABI

Cleveland Clinic in Abu Dhabi needed a one of a kind skeletal spine inspired art lighting fixture for its main reception. Prime metal craft fabricated and installed a 10 meter wide artistic light feature out of glass rods and metal to fit their needs.