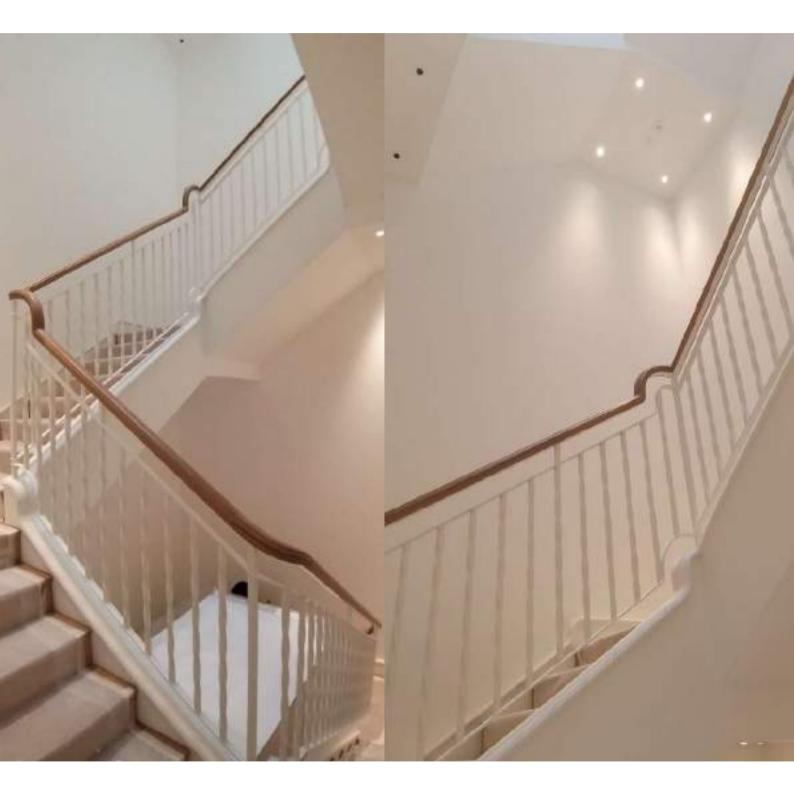

#### ROXY CINEMAS -CITY WALK, DUBAI

The luxurious Roxy cinemas at City Walk have plush seating and beautifully designed theaters that give you an unparalleled movie experience. Prime Metal Craft fabricated metal fittings like the staircase nosing, railings, steel cladding and decorative elements of the interior to give the cinema this luxurious look as specified by the designers.