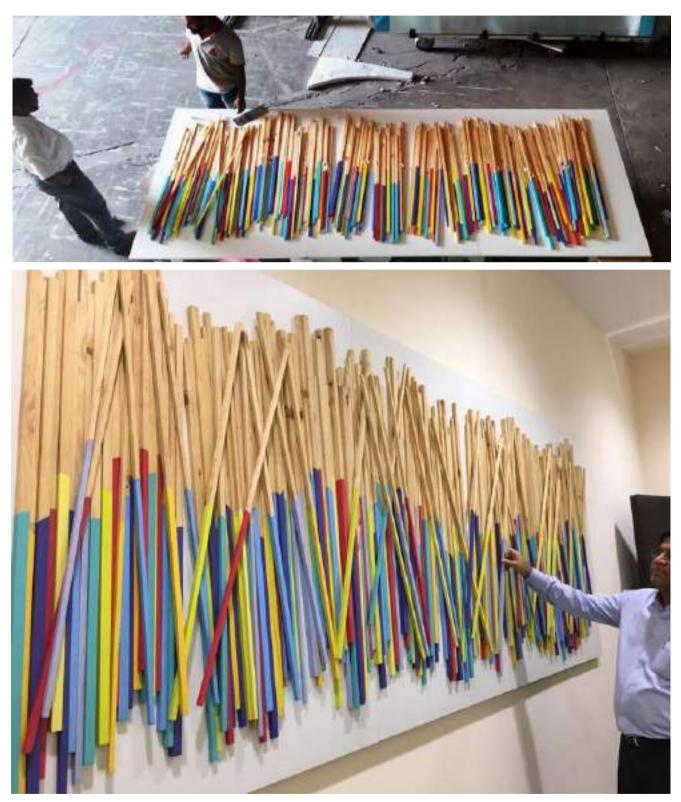

#### CLEVELAND CLINIC -ABU DHABI

Cleveland Clinic in Abu Dhabi needed a one of a kind skeletal spine inspired art lighting fixture for its main reception. Prime metal craft fabricated and installed a 10 meter wide artistic light feature out of glass rods and metal to fit their needs.