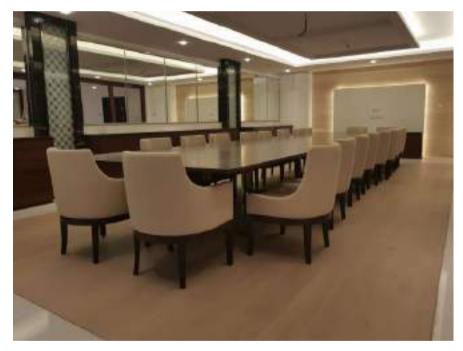

#### INDIVIRTUAL OFFICE -MEDIA CITY

Indivirtual offices in Media city were designed to have an industrial feel with clean lines and an elegant combination of materials like wood and metal. Prime Metal Craft fabricated the entrance doors, reception desk, conference table and glass & metal divider screens to achieve this industrial yet elegant look.