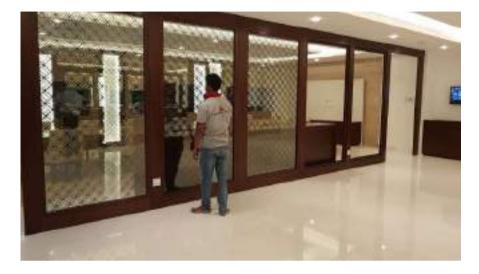

#### INDIVIRTUAL OFFICE -MEDIA CITY

Indivirtual offices in Media city were designed to have an industrial feel with clean lines and an elegant combination of materials like wood and metal. Prime Metal Craft fabricated the entrance doors, reception desk, conference table and glass & metal divider screens to achieve this industrial yet elegant look.