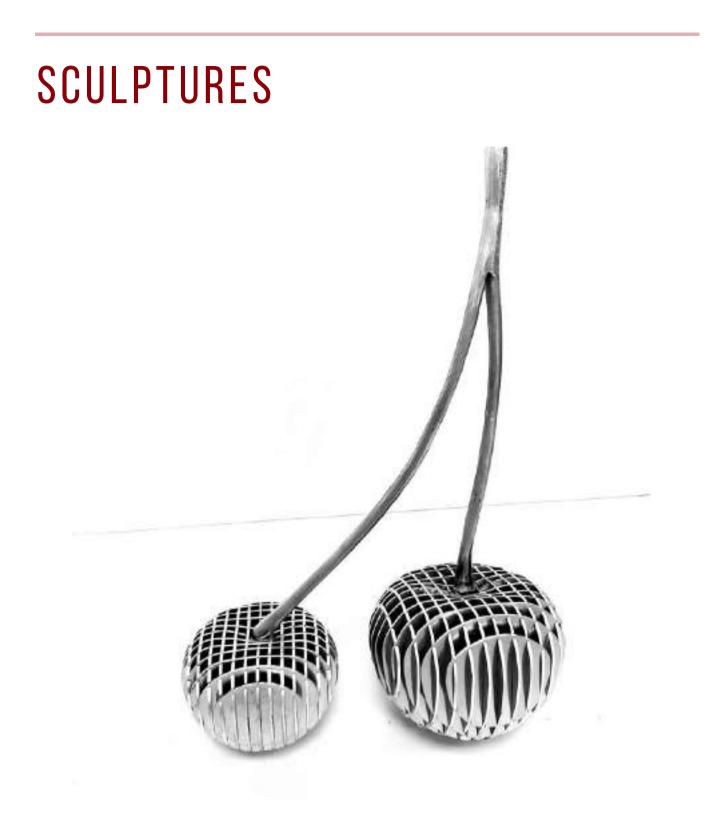

eting area for its staff . Prime Metal Craft designed and fabricated this "Meeting Swing Table" with just a reference image from the designer.





# ELECTRONIC STORE -DUBAL MALL



This electronics store is known for their cutting edge technology in vacuum cleaners, fans and Hair styling tools. The refurbishment of this store involved a lot of sleek metal work and fittings. Prime Metal Craft fabricated these metal display units for the whole store to match the sleek minimal interiors of the store.



#### MIRROR CEILING-EXPO SAUDI PAVILION







#### ENTERTAINMENT KIOSK















# STEEL WORKS- LUXURY VILLA





#### STEEL WORKS-LUXURY VILLA























# MAIN DOORS AND GATES



# MAIN DOORS AND GATES



## MAIN DOORS AND GATES





# SWITCHABLE GLASS DOOR















































|               |                         |                   |                  | License Details          | للميل الرخصة /  |
|---------------|-------------------------|-------------------|------------------|--------------------------|-----------------|
| License No.   |                         |                   | 709071           |                          | رقو الرخصة      |
|               |                         |                   |                  | برابم سيتال قراقت ش ذجهم | سم الشركة       |
| Company Name  | PRIME METAL CRA         | FTLLC             |                  |                          |                 |
|               |                         |                   |                  | برايو ميذل كرافت كن ذيوم | وسم التجاري     |