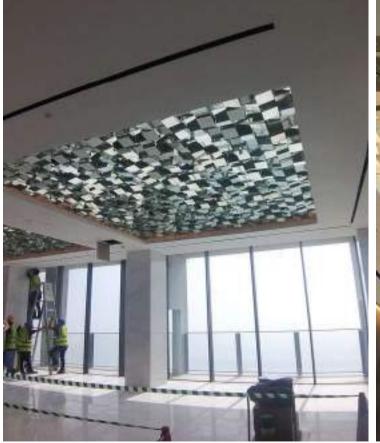

etal Craft fabricated the entrance doors, reception desk, conference table and glass & metal divider screens to achieve this industrial yet elegant look.





# NOON OFFICE -DUBAI



Noon is a new age online company that needed a practical but fun meeting area for its staff . Prime Metal Craft designed and fabricated this "Meeting Swing Table" with just a reference image from the designer.





# ELECTRONIC STORE -DUBAL MALL



This electronics store is known for their cutting edge technology in vacuum cleaners, fans and Hair styling tools. The refurbishment of this store involved a lot of sleek metal work and fittings. Prime Metal Craft fabricated these metal display units for the whole store to match the sleek minimal interiors of the store.



#### MIRROR CEILING-EXPO SAUDI PAVILION







#### ENTERTAINMENT KIOSK















# STEEL WORKS- LUXURY VILLA





#### STEEL WORKS-LUXURY VILLA























# MAIN DOORS AND GATES



# MAIN DOORS AND GATES



## MAIN DOORS AND GATES





# SWITCHABLE GLASS DOOR















































|               |                         |                   |                  | License Details          | للميل الرخصة /  |
|---------------|-------------------------|-------------------|------------------|--------------------------|-----------------|
| License No.   |                         |                   | 709071           |                          | رقو الرخصة      |
|               |                         |                   |                  | برابم سيتال قراقت ش ذجهم | سم الشركة       |
| Comp