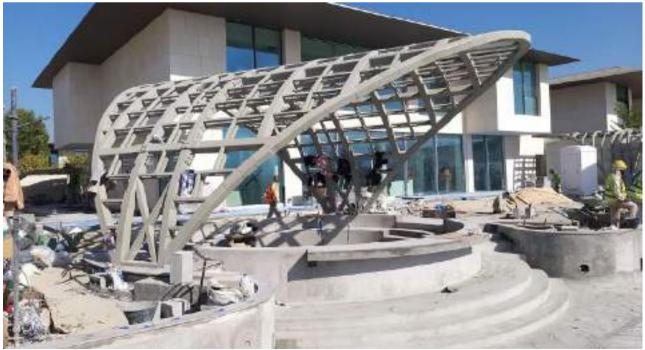

#### BURJ AL ARAB-JUMEIRAH, DUBAI

Burj Al Arab is an iconic structure and the designers needed to cover up service ducts on its new renovation.

Prime Metal Craft supplied and installed an aluminum and steel louver canopy to cover this aesthetically.