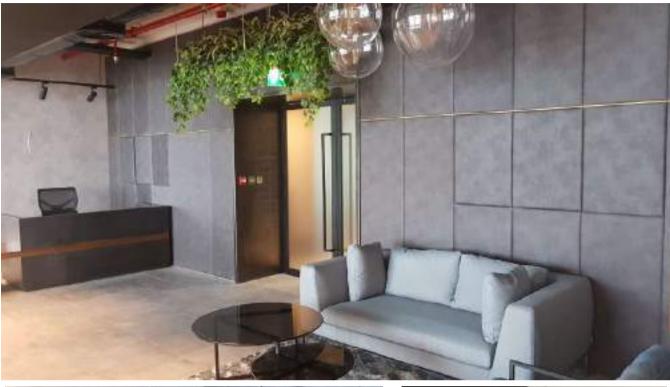

#### INDIVIRTUAL OFFICE -MEDIA CITY

Indivirtual offices in Media city were designed to have an industrial feel with clean lines and an elegant combination of materials like wood and metal. Prime Metal Craft fabricated the entrance doors, reception desk, conference table and glass & metal divider screens to achieve this industrial yet elegant look.