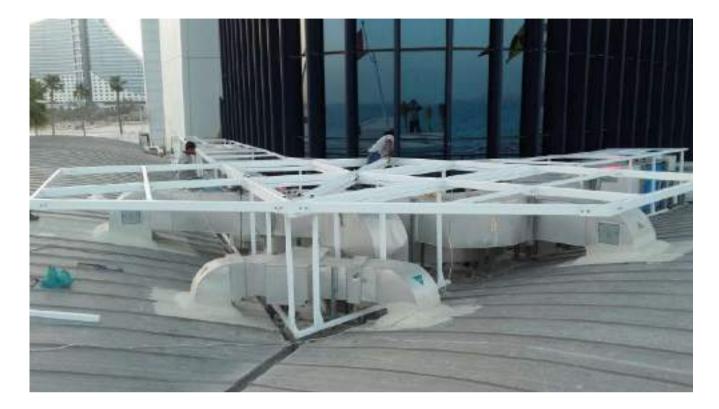

#### BURJ AL ARAB-JUMEIRAH, DUBAI

Burj Al Arab is an iconic structure and the designers needed to cover up service ducts on its new renovation.

Prime Metal Craft supplied and installed an aluminum and steel louver canopy to cover this aesthetically.