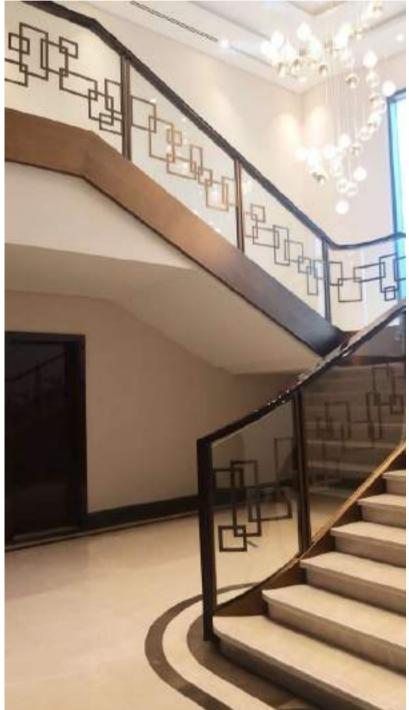

#### ROXY CINEMAS -CITY WALK, DUBAI

The luxurious Roxy cinemas at City Walk have plush seating and beautifully designed theaters that give you an unparalleled movie experience. Prime Metal Craft fabricated metal fittings like the staircase nosing, railings, steel cladding and decorative elements of the interior to give the cinema this luxurious look as specified by the designers.