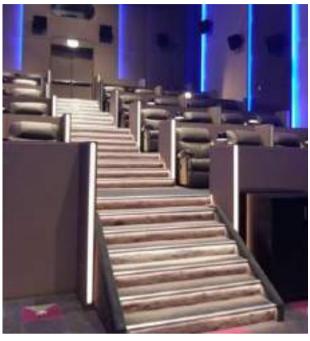

#### ROXY CINEMAS -CITY WALK, DUBAI

The luxurious Roxy cinemas at City Walk have plush seating and beautifully designed theaters that give you an unparalleled movie experience. Prime Metal Craft fabricated metal fittings like the staircase nosing, railings, steel cladding and decorative elements of the interior to give the cinema this luxurious look as specified by the designers.