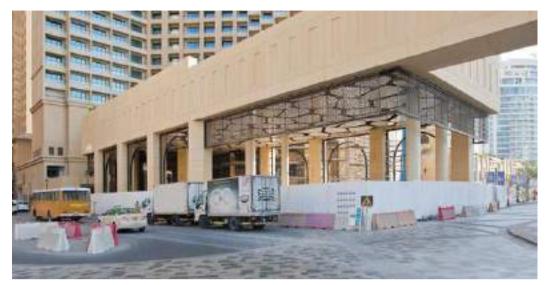

#### BURJ AL ARAB-JUMEIRAH, DUBAI

Burj Al Arab is an iconic structure and the designers needed to cover up service ducts on its new renovation.

Prime Metal Craft supplied and installed an aluminum and steel louver canopy to cover this aesthetically.