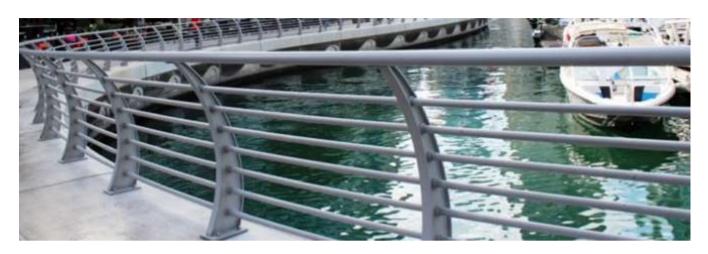

#### **DUBAI MARINA - DUBAI**

The Dubai Marina has beautiful walkways and Prime Metal Craft fabricated and installed over 100 meters of railings for the marina walk