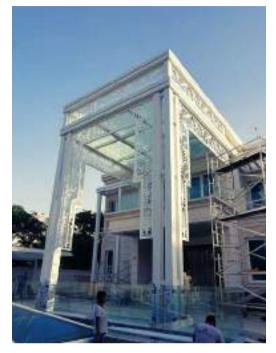

#### CLEVELAND CLINIC -ABU DHABI

Cleveland Clinic in Abu Dhabi needed a one of a kind skeletal spine inspired art lighting fixture for its main reception. Prime metal craft fabricated and installed a 10 meter wide artistic light feature out of glass rods and metal to fit their needs.