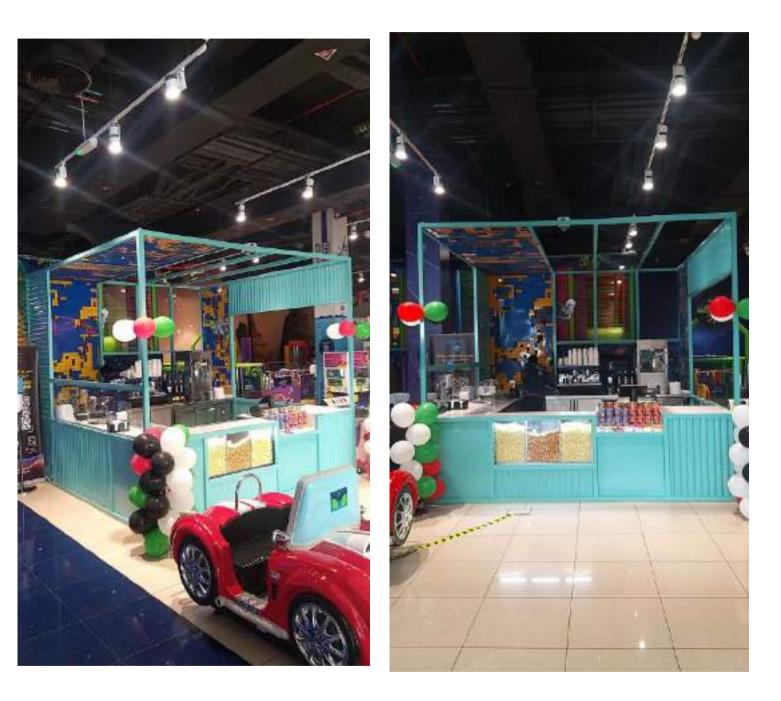

ance doors, reception desk, conference table and glass & metal divider screens to achieve this industrial yet elegant look.





# NOON OFFICE -DUBAI



Noon is a new age online company that needed a practical but fun meeting area for its staff . Prime Metal Craft designed and fabricated this "Meeting Swing Table" with just a reference image from the designer.





# ELECTRONIC STORE -DUBAL MALL



This electronics store is known for their cutting edge technology in vacuum cleaners, fans and Hair styling tools. The refurbishment of this store involved a lot of sleek metal work and fittings. Prime Metal Craft fabricated these metal display units for the whole store to match the sleek minimal interiors of the store.



#### MIRROR CEILING-EXPO SAUDI PAVILION







#### ENTERTAINMENT KIOSK















# STEEL WORKS- LUXURY VILLA





#### STEEL WORKS-LUXURY VILLA























# MAIN DOORS AND GATES



# MAIN DOORS AND GATES



## MAIN DOORS AND GATES





# SWITCHABLE GLASS DOOR















































|               |                         |                   |                  | License Details          | للميل الرخصة /  |
|---------------|-------------------------|-------------------|------------------|--------------------------|-----------------|
| License No.   |                         |                   | 709071           |                          | رقو الرخصة      |
|               |                         |                   |                  | برابم سيتال قراقت ش ذجهم | سم الشركة       |
| Company Name  | PRIME METAL CRA