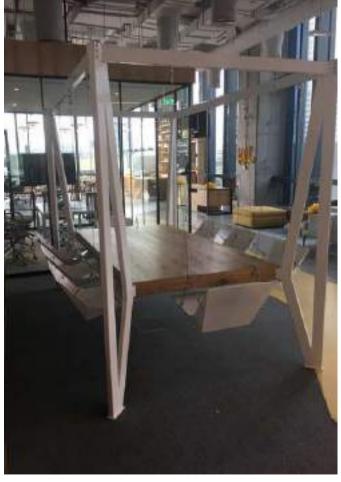

# NOON OFFICE -DUBAI

Noon is a new age online company that needed a practical but fun meeting area for its staff . Prime Metal Craft designed and fabricated this "Meeting Swing Table" with just a reference image from the designer.