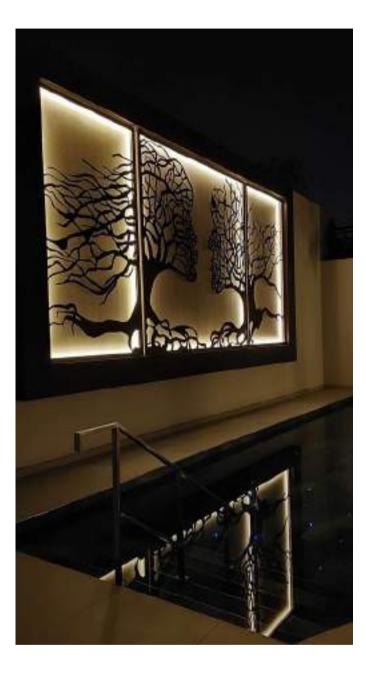

#### VILLA-EMIRATES HILLS, DUBAI

This private villa in Emirates Hills was designed with careful detail to its Feng Shui to incorporate functionality and design elements in its structure. Prime Metal Craft fabricated all the exterior canopies in an organic leaf pattern to combine functionality and design

The interior and exterior railings in glass were produced and installed to minimize visual obstructions in the view.