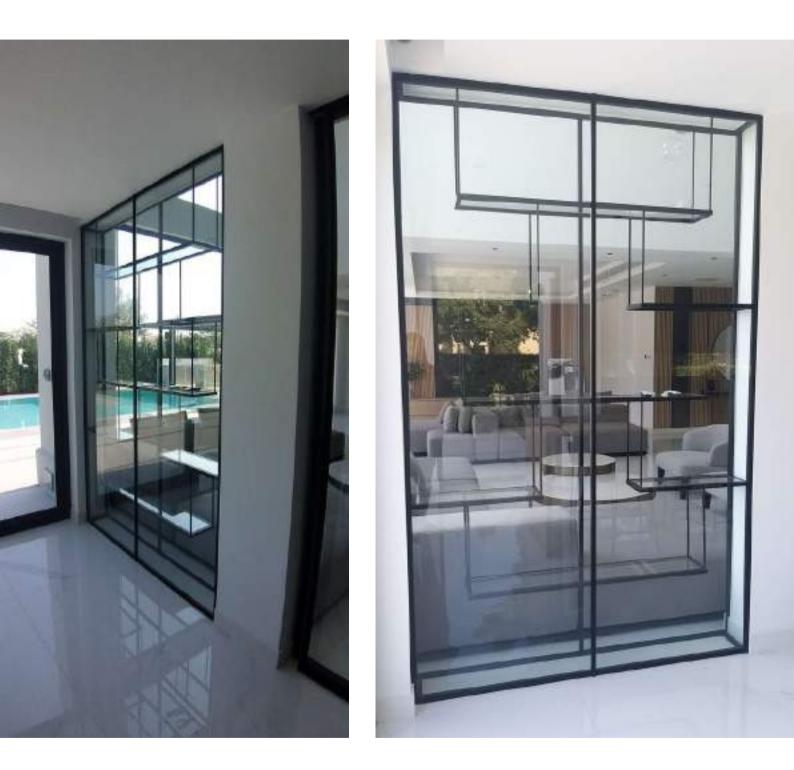

#### VILLA-PALM JUMEIRAH, DUBAI

This private villa was elegantly designed to combine the outside pool area with the indoor lounge. Prime Metal Craft specifically engineered a folding door system to help the designers achieve this look. We also fabricated and installed illusion railings that allow for unobstructed views of the Dubai skyline from the Palm Jumeirah.

The interior and exterior railings in glass were produced and installed to minimize visual obstructions in the view.