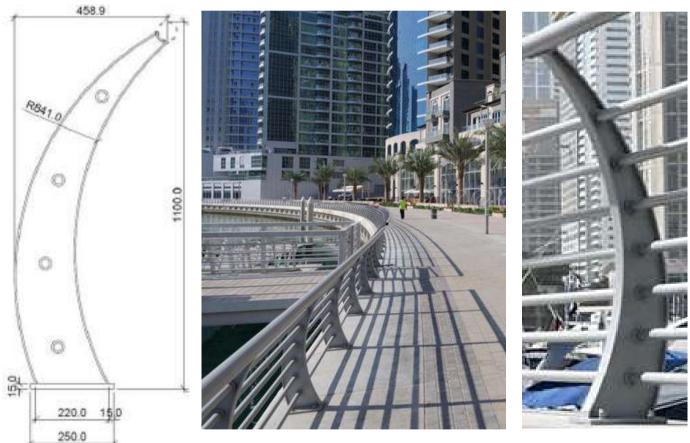

#### **DUBAI MARINA - DUBAI**

The Dubai Marina has beautiful walkways and Prime Metal Craft fabricated and installed over 100 meters of railings for the marina walk