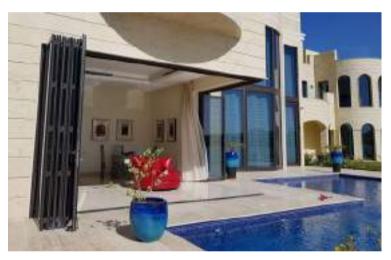

#### VILLA-PALM JUMEIRAH, DUBAI

This private villa was elegantly designed to combine the outside pool area with the indoor lounge. Prime Metal Craft specifically engineered a folding door system to help the designers achieve this look. We also fabricated and installed illusion railings that allow for unobstructed views of the Dubai skyline from the Palm Jumeirah.