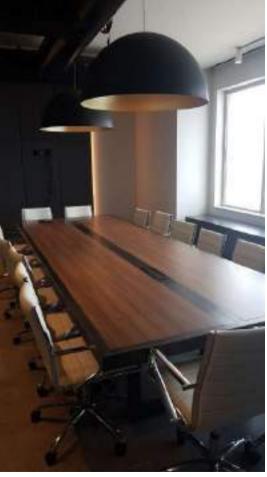

#### INDIVIRTUAL OFFICE -MEDIA CITY

Indivirtual offices in Media city were designed to have an industrial feel with clean lines and an elegant combination of materials like wood and metal. Prime Metal Craft fabricated the entrance doors, reception desk, conference table and glass & metal divider screens to achieve this industrial yet elegant look.