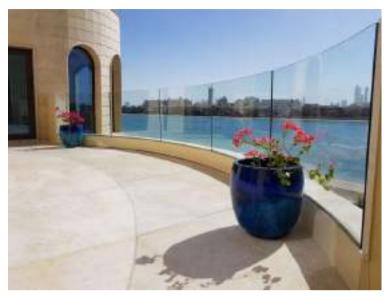

#### VILLA-PALM JUMEIRAH, DUBAI

This private villa was elegantly designed to combine the outside pool area with the indoor lounge. Prime Metal Craft specifically engineered a folding door system to help the designers achieve this look. We also fabricated and installed illusion railings that allow for unobstructed views of the Dubai skyline from the Palm Jumeirah.

The interior and exterior railings in glass were produced and installed to minimize visual obstructions in the view.