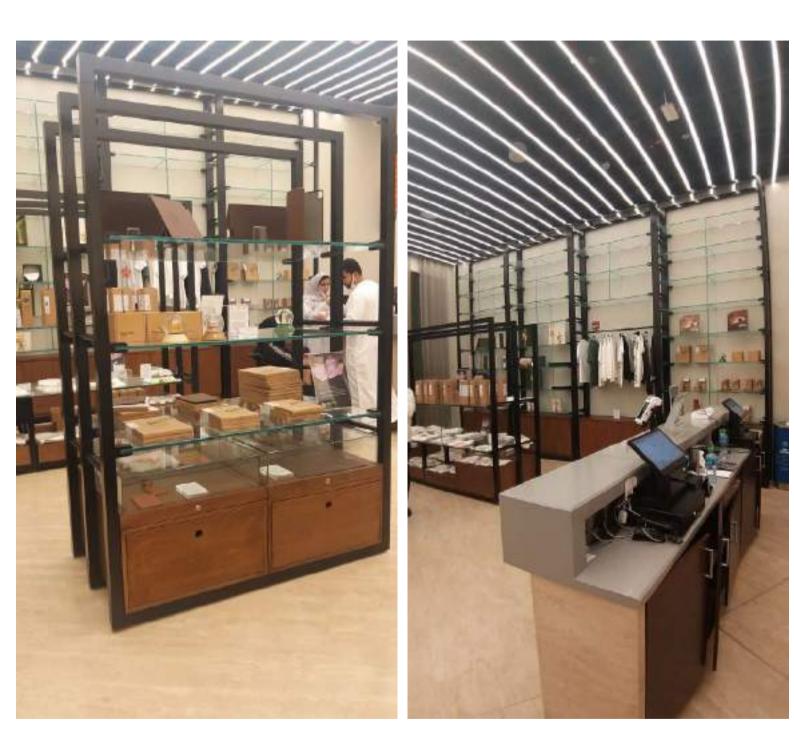

# ELECTRONIC STORE -DUBAL MALL

This electronics store is known for their cutting edge technology in vacuum cleaners, fans and Hair styling tools. The refurbishment of this store involved a lot of sleek metal work and fittings. Prime Metal Craft fabricated these metal display units for the whole store to match the sleek minimal interiors of the store.