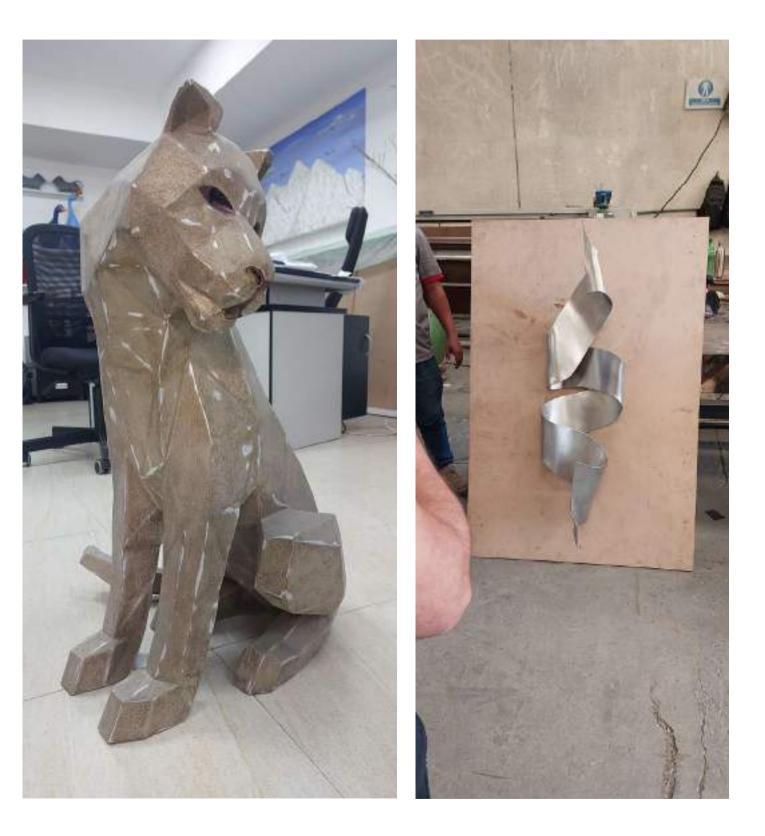

taff . Prime Metal Craft designed and fabricated this "Meeting Swing Table" with just a reference image from the designer.





# ELECTRONIC STORE -DUBAL MALL



This electronics store is known for their cutting edge technology in vacuum cleaners, fans and Hair styling tools. The refurbishment of this store involved a lot of sleek metal work and fittings. Prime Metal Craft fabricated these metal display units for the whole store to match the sleek minimal interiors of the store.



#### MIRROR CEILING-EXPO SAUDI PAVILION







#### ENTERTAINMENT KIOSK















# STEEL WORKS- LUXURY VILLA





#### STEEL WORKS-LUXURY VILLA























# MAIN DOORS AND GATES



# MAIN DOORS AND GATES



## MAIN DOORS AND GATES





# SWITCHABLE GLASS DOOR















































|               |                         |                   |                  | License Details          | للميل الرخصة /  |
|---------------|-------------------------|-------------------|------------------|--------------------------|-----------------|
| License No.   |                         |                   | 709071           |                          | رقو الرخصة      |
|               |                         |                   |                  | برابم سيتال قراقت ش ذجهم | سم الشركة       |
| Company Name  | PRIME METAL CRA         | FTLLC             |                  |                          |                 |
|               |                         |                   |                  | برايو ميذل كرافت كن ذيوم | وسم التجاري     |
| Trade Namo    | PR