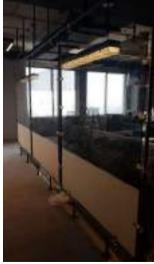

#### INDIVIRTUAL OFFICE -MEDIA CITY

Indivirtual offices in Media city were designed to have an industrial feel with clean lines and an elegant combination of materials like wood and metal. Prime Metal Craft fabricated the entrance doors, reception desk, conference table and glass & metal divider screens to achieve this industrial yet elegant look.