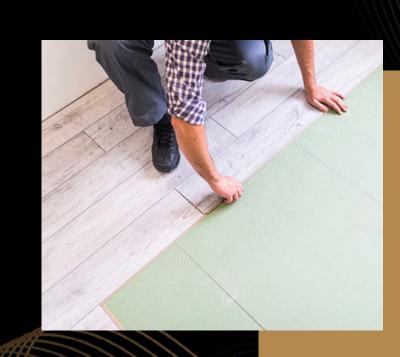

### RAISED FLOORING

Depending on your need, raised flooring might be necessary. In order to create a concealed space for the passage of mechanical and electrical services, a raised floor elevates the structural floor over a solid base. We can do that in the most convenient and functional way.