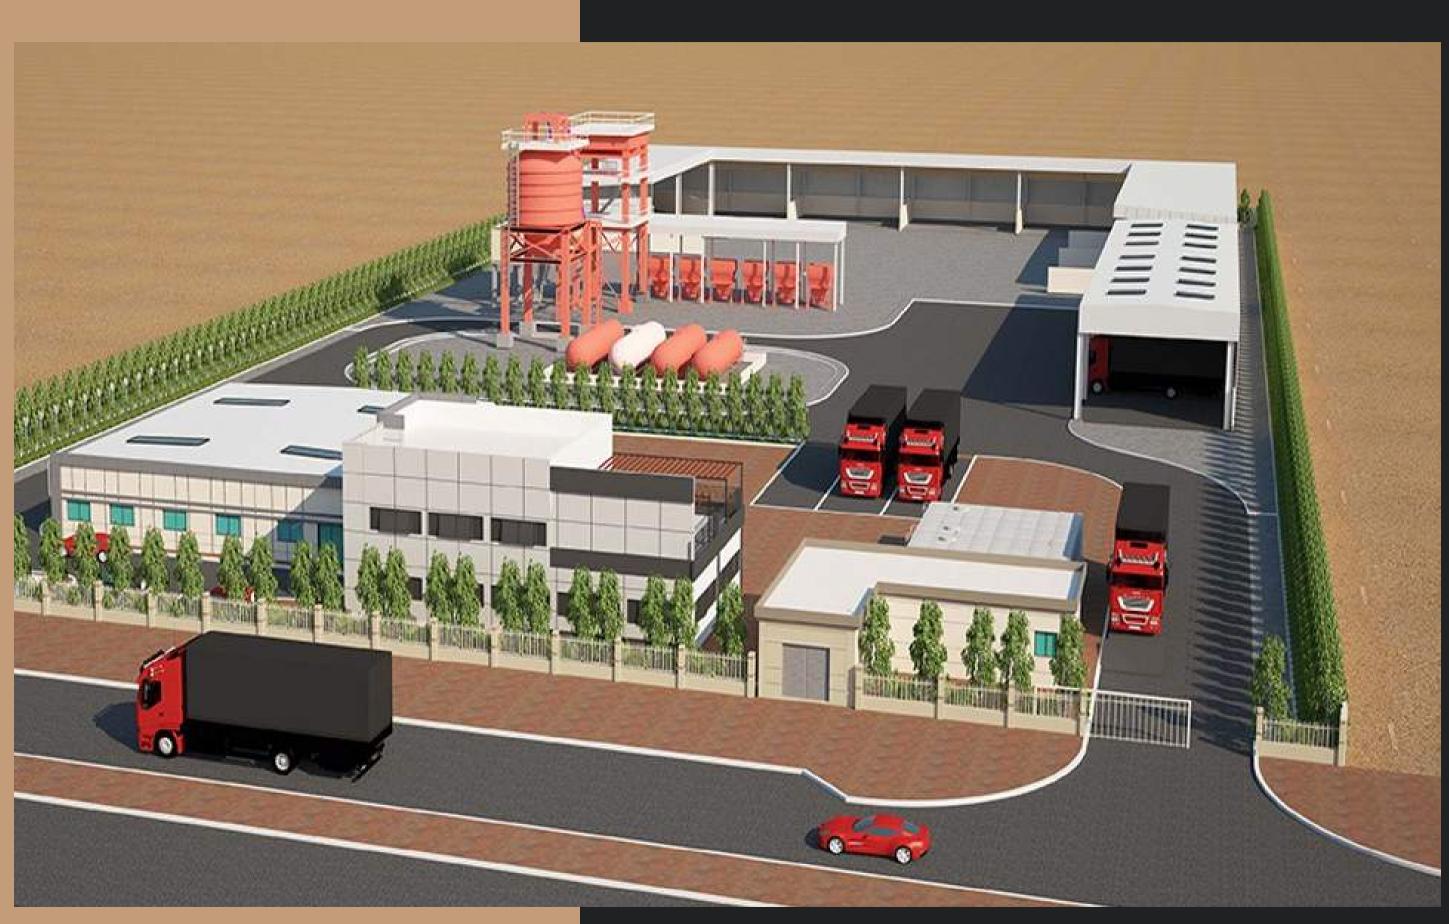

## COMMERCIAL PROJECTS

PROJECT NAME: TYRE FACTORY LOCATION: PLOT # 65 | SECTOR # KHIA7 | KIZAD | ABU DHABI

PROJECT NAME: CONSTRUCTION G+M ASPHALT PLANT INDUSTRIES LOCATION: PLOT NO. 5330183 SAIH SHUAIB 4 | DUBAI | UAE PROJECT NAME: CONSTRUCTION OF AL MANSOORI PETROLEUM BASE LOCATION : DIP

PROJECT FULL NAME: CONSTRUCTION OF GULF DRUG SUPPLY CHAIN FACILITY PROJECT LOCATION: PLOT # 123SR37, SECTOR # ICAD 3, MUSAFFAH SOUTH, ABU DHABI, UAE

OHANA WAREHOUSE AND OFFICE | TECHNOPARK, DUBAI, UAE |

### HIRA WALRAVEN WAREHOUSE & OFFICE BUILDING | TECHNOPARK, DUBAI, UAE

**PROJECT NAME: CONSTRUCTION OF G+M OFFICE BLOCK, PROCESSING SHED,** WAREHOUSE, GUARD ROOM, TRUCK PARKING SHED, U/G WATER TANK AND PUMP ROOM, SERVICE BLOCK LOCATION: PLOT NO: 5320193 SAIH SHUAIB 2, DUBAI U.A.E.