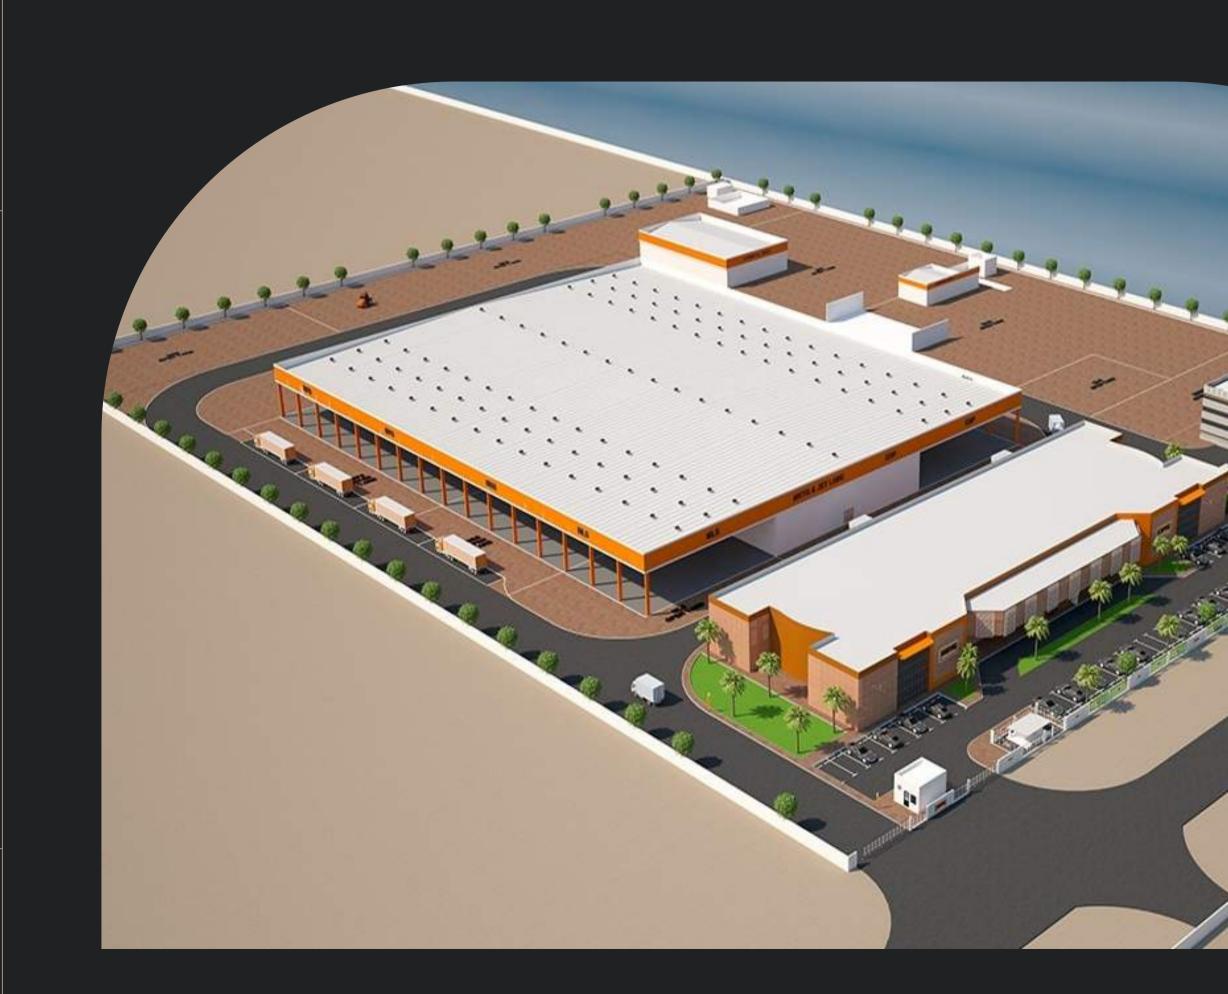

## COMMERCIAL PROJECTS

PROJECT NAME: TYRE FACTORY LOCATION: PLOT # 65 | SECTOR # KHIA7 | KIZAD | ABU DHABI

PROJECT NAME: CONSTRUCTION G+M ASPHALT PLANT INDUSTRIES LOCATION: PLOT NO. 5330183 SAIH SHUAIB 4 | DUBAI | UAE PROJECT NAME: CONSTRUCTION OF AL MANSOORI PETROLEUM BASE LOCATION : DIP

PROJECT FULL NAME: CONSTRUCTION OF GULF DRUG SUPPLY CHAIN FACILITY PROJECT LOCATION: PLOT # 123SR37, SECTOR # ICAD 3, MUSAFFAH SOUTH, ABU DHABI, UAE

OHANA WAREHOUSE AND OFFICE | TECHNOPARK, DUBAI, UAE |

### HIRA WALRAVEN WAREHOUSE & OFFICE BUILDING | TECHNOPARK, DUBAI, UAE

**PROJECT NAME: CONSTRUCTION OF G+M OFFICE BLOCK, PROCESSING SHED,** WAREHOUSE, GUARD ROOM, TRUCK PARKING SHED, U/G WATER TANK AND PUMP ROOM, SERVICE BLOCK LOCATION: PLOT NO: 5320193 SAIH SHUAIB 2, DUBAI U.A.E.

#### **PROJECT TITLE: CONSTRUCTION OF G+M FOOD STUFF INDUSTRY** LOCATION: PLOT NO. 5310494 DUBAI INDUSTRIAL CITY

DIP WAREHOUSE & OFFCE BUILDING DUBAI INVESTMENT PARK SECOND, DUBAI, UAE

DIP WAREHOUSE & OFFCE BUILDING DUBAI INVESTMENT PARK SECOND, DUBAI, UAE