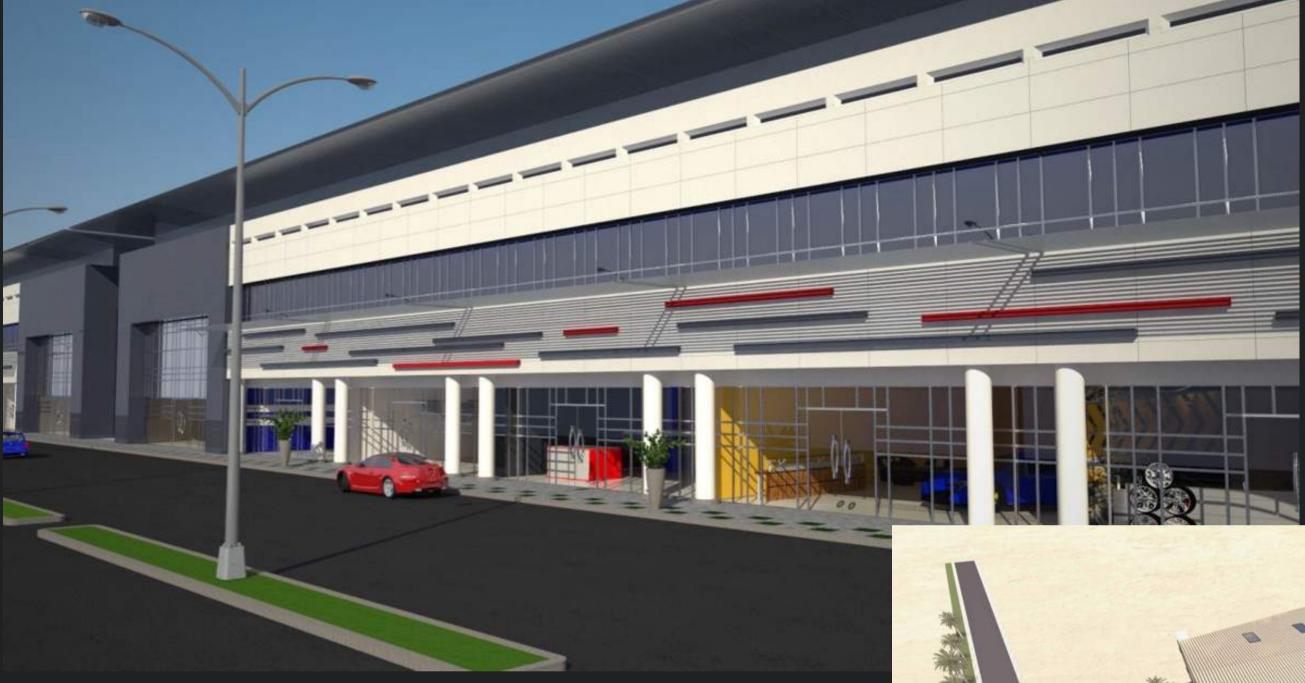

## COMMERCIAL PROJECTS

PROJECT NAME: TYRE FACTORY LOCATION: PLOT # 65 | SECTOR # KHIA7 | KIZAD | ABU DHABI

PROJECT NAME: CONSTRUCTION G+M ASPHALT PLANT INDUSTRIES LOCATION: PLOT NO. 5330183 SAIH SHUAIB 4 | DUBAI | UAE PROJECT NAME: CONSTRUCTION OF AL MANSOORI PETROLEUM BASE LOCATION : DIP