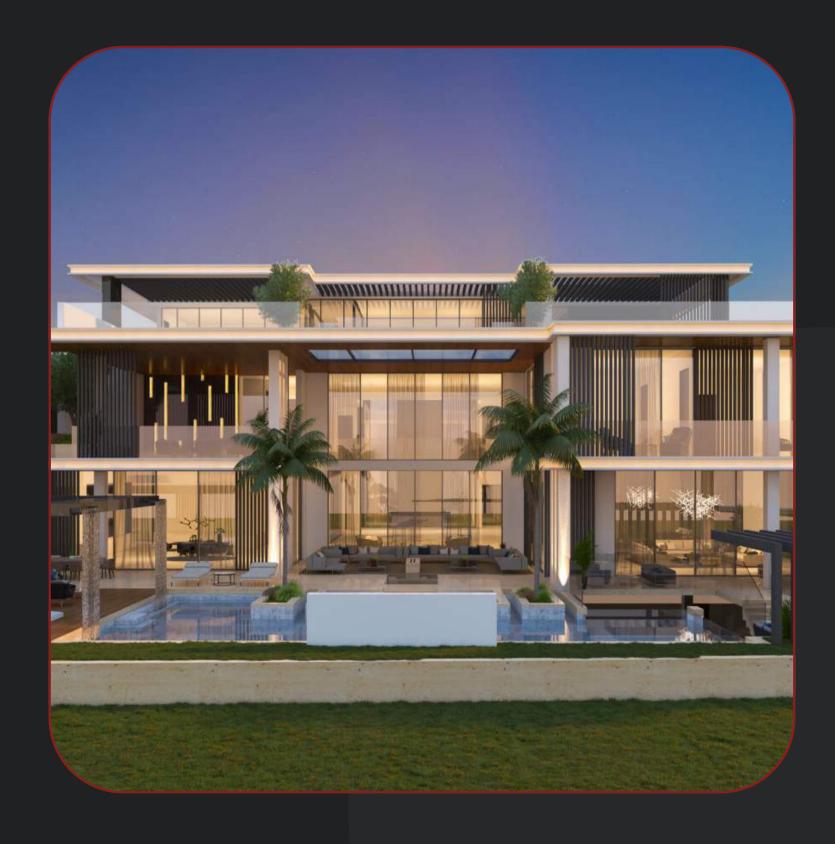

#### BOOMERANG AL BARARI | DUBAI | UAE

The client's request was to build a spacious, modern, sustainable family home that provides privacy and a seamless link between indoor and outdoor living. The striking architectural design incorporates an exposed tripod structure, cantilevered terraces and a car lift. With most of the living spaces located within the lower ground level, the design re-invents the concept of residential planning. The focal point of the property is a double height 'Grand Room' that opens out towards the cascading waterfall swimming pool. An emphasis on sustainability was at the core of the design, an Earth Lab has also been incorporated that allows the residents to grow their own vegetables.

#### Area: 10,000 sq ft Configuration:B+G+1+R Type:Private Residential Villa - New Build