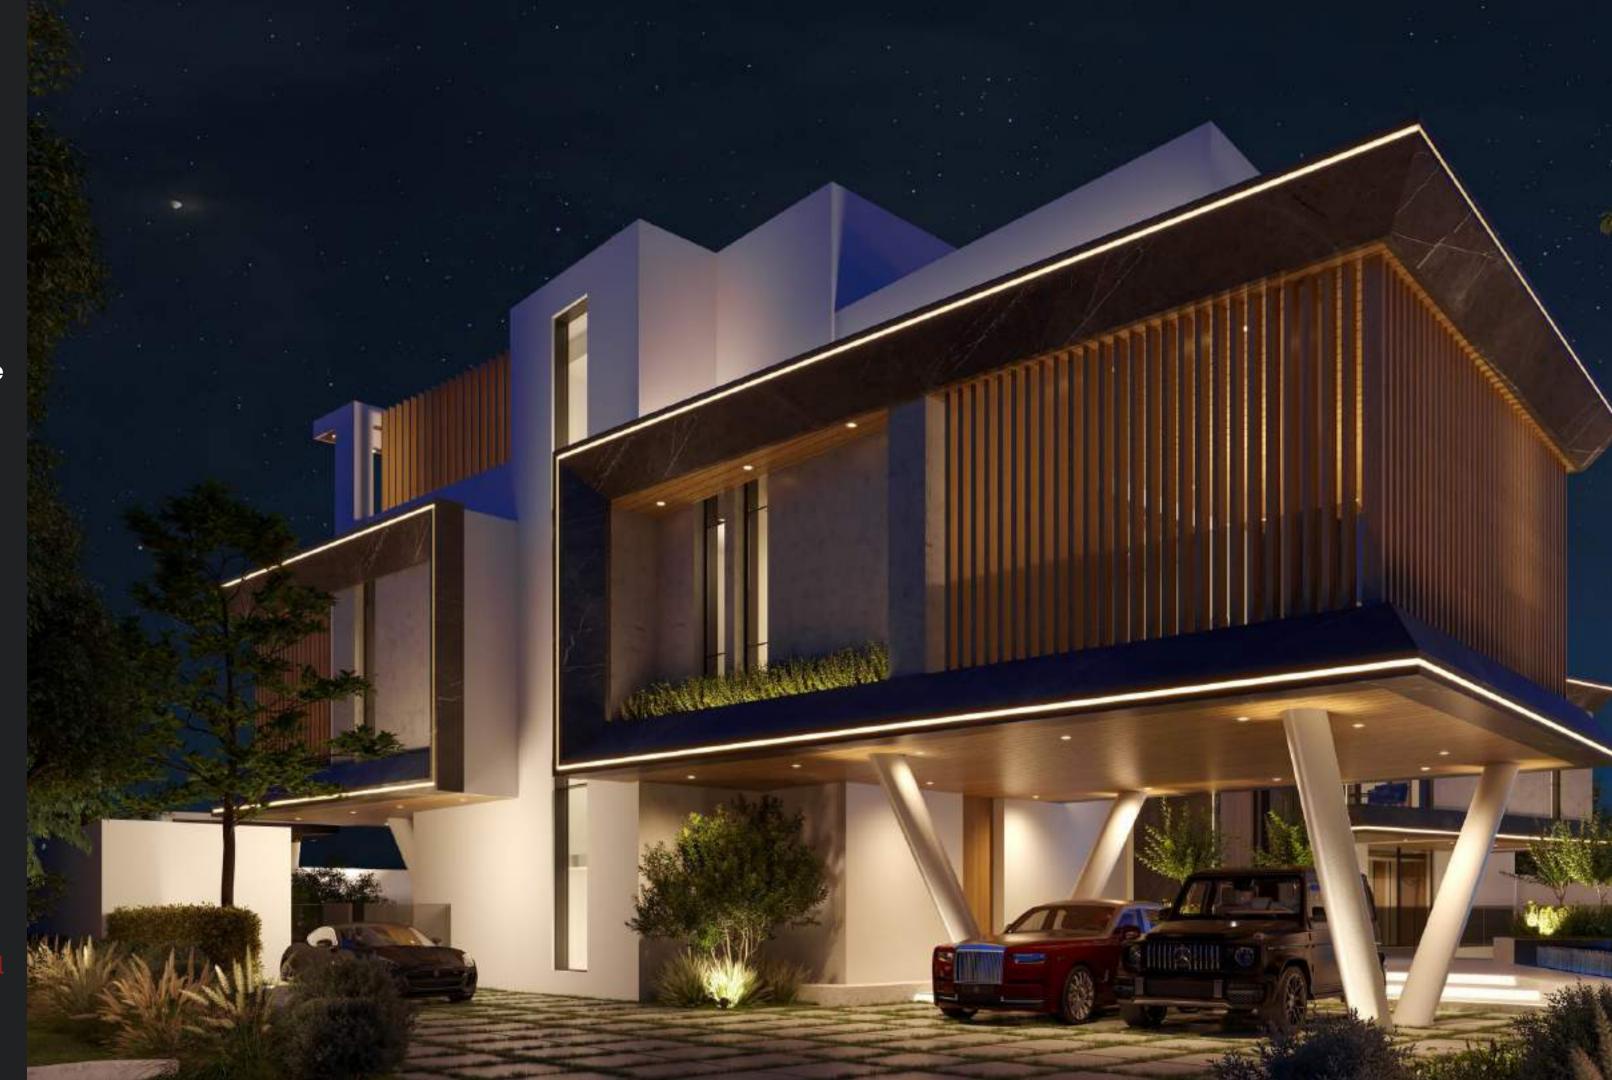

### HILLS VIEW DUBAI HILLS ESTATE DUBAI | UAE

Hills View is located on Dubai Hills Estate, one of the largest build-up areas on the Dubai Hills. The scope of the house includes seven bedrooms, five living rooms and basement area with a game room, and an oversized garage for five cars.

#### Area: 30,200 sq ft Configuration:B+G+1+R Type:Private Residential Villa