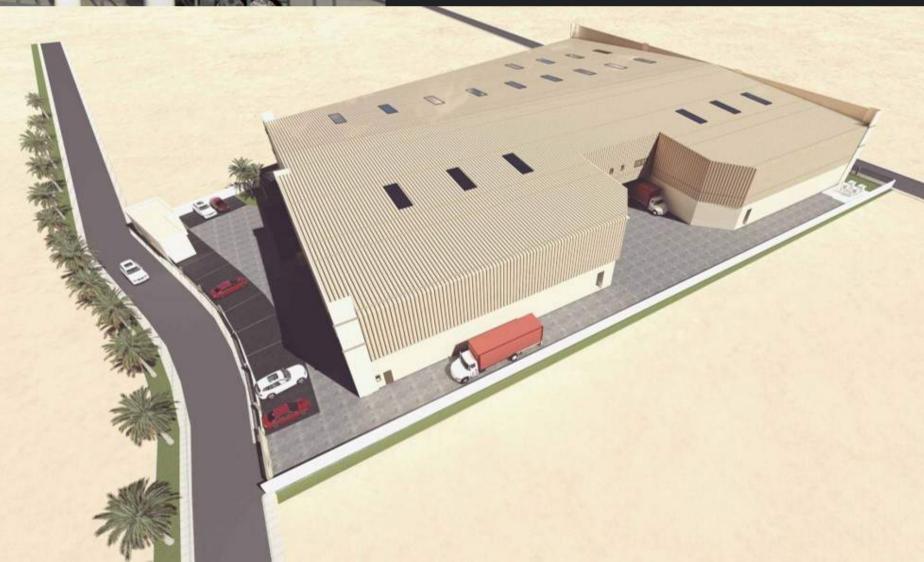

## COMMERCIAL PROJECTS

PROJECT NAME: TYRE FACTORY LOCATION: PLOT # 65 | SECTOR # KHIA7 | KIZAD | ABU DHABI

PROJECT NAME: CONSTRUCTION G+M ASPHALT PLANT INDUSTRIES LOCATION: PLOT NO. 5330183 SAIH SHUAIB 4 | DUBAI | UAE PROJECT NAME: CONSTRUCTION OF AL MANSOORI PETROLEUM BASE LOCATION : DIP