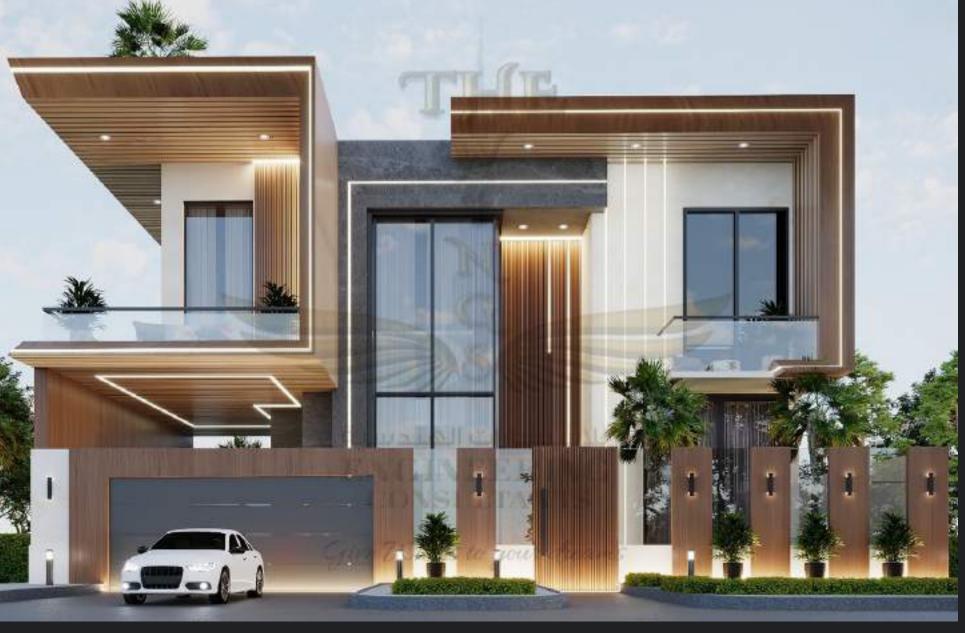

mediterranean style, this beautiful villa sits along the famous JGE golf course. The style captures all the main elements of outdoor living, large terraces and raised swimming pool that has amazing views across the fairway.



enovation



### JUMEIRAH FIRST VILLA 661 | JUMEIRAH FIRST, DUBAI, UAE |

#### JSR VILLA PALM JUMEIRAH | DUBAI | UAE



JSR Villa is a new-build contemporary villa that is located on the beaches of Palm Jumeirah. The triple height entrance is very unique and creates the sense of grandeur upon arrival. Upper level bridges cross the atrium, and connect both sides of the villa.

**Project Information** 

Area: 18,000 sq ft

Configuration:B+G+1+R

**Type: Private Residential Villa** 



G+1+SWIMMING POOL RESIDENTIAL VILLA | AL FURJAN | DUBAI | UAE PLOT NO: AFNCVIL 072



## COMMERCIAL PROJECTS





PROJECT NAME: TYRE FACTORY LOCATION: PLOT # 65 | SECTOR # KHIA7 | KIZAD | ABU DHABI



PROJECT NAME: CONSTRUCTION G+M ASPHALT PLANT INDUSTRIES LOCATION: PLOT NO. 5330183 SAIH SHUAIB 4 | DUBAI | UAE PROJECT NAME: CONSTRUCTION OF AL MANSOORI PETROLEUM BASE LOCATION : DIP





PROJECT FULL NAME: CONSTRUCTION OF GULF DRUG SUPPLY CHAIN FACILITY PROJECT LOCATION: PLOT # 123SR37, SECTOR # ICAD 3, MUSAFFAH SOUTH, ABU DHABI, UAE



OHANA WAREHOUSE AND OFFICE | TECHNOPARK, DUBAI, UAE |

### HIRA WALRAVEN WAREHOUSE & OFFICE BUILDING | TECHNOPARK, DUBAI, UAE



**PROJECT NAME: CONSTRUCTION OF G+M OFFICE BLOCK, PROCESSING SHED,** WAREHOUSE, GUARD ROOM, TRUCK PARKING SHED, U/G WATER TANK AND PUMP ROOM, SERVICE BLOCK LOCATION: PLOT NO: 5320193 SAIH SHUAIB 2, DUBAI U.A.E.