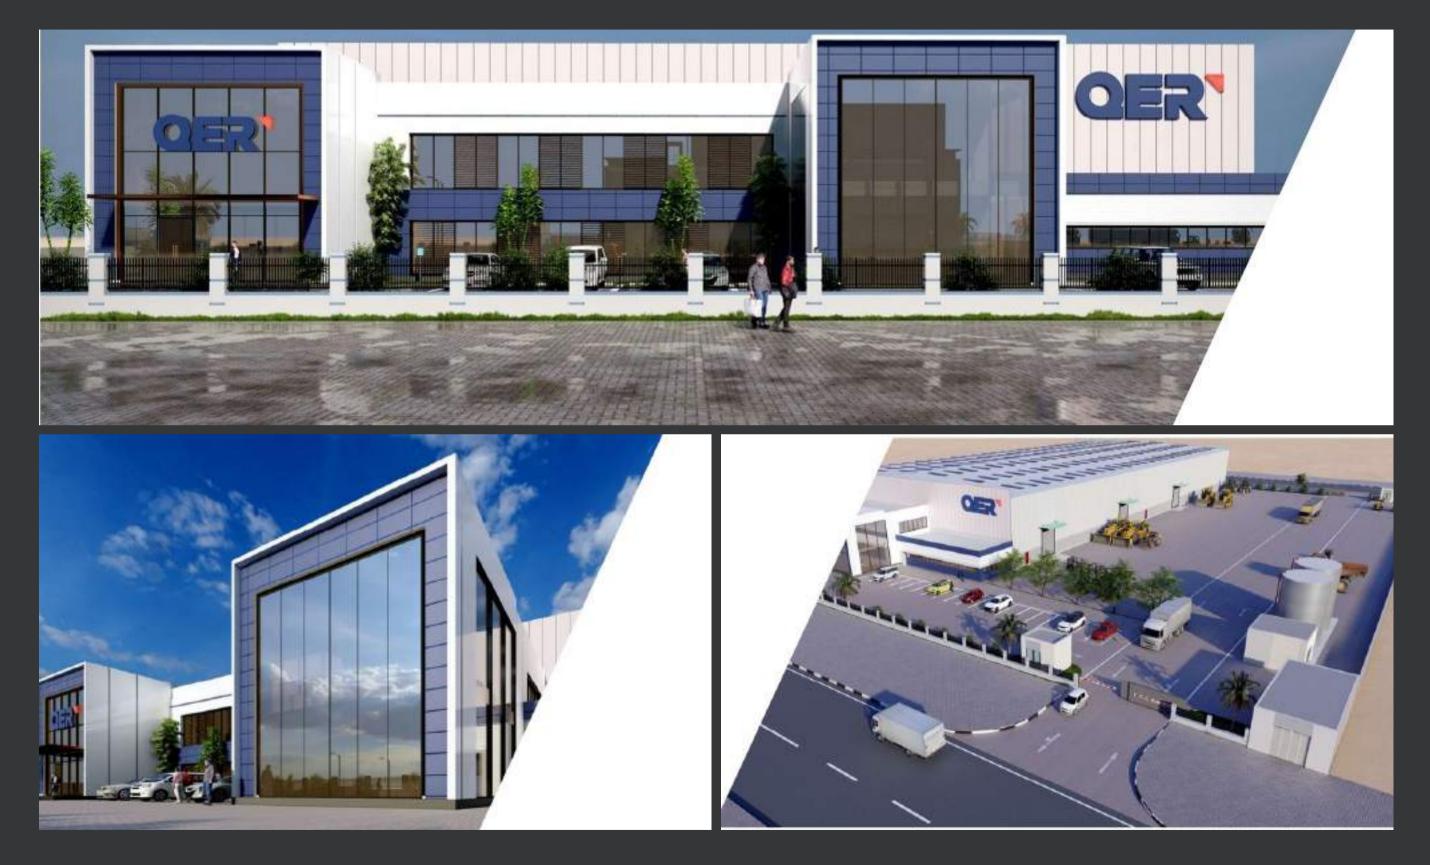

## COMMERCIAL PROJECTS

PROJECT NAME: TYRE FACTORY LOCATION: PLOT # 65 | SECTOR # KHIA7 | KIZAD | ABU DHABI

PROJECT NAME: CONSTRUCTION G+M ASPHALT PLANT INDUSTRIES LOCATION: PLOT NO. 5330183 SAIH SHUAIB 4 | DUBAI | UAE PROJECT NAME: CONSTRUCTION OF AL MANSOORI PETROLEUM BASE LOCATION : DIP