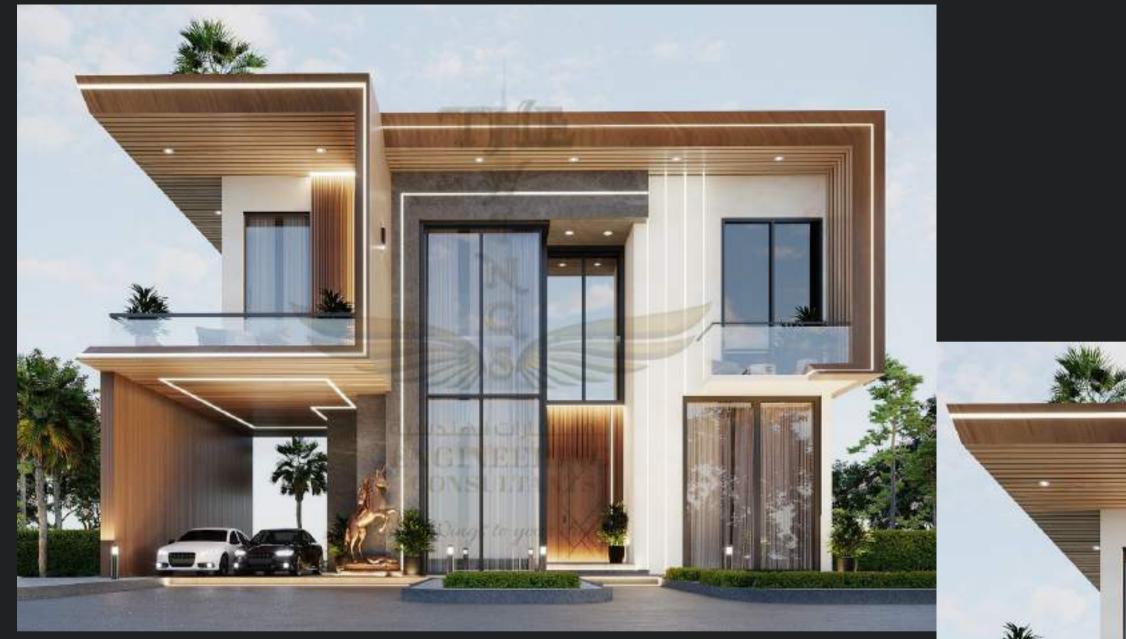

:Private Residential Villa

### REDWOOD JUMEIRAH GOLF ESTATES DUBAI | UAE

Following a mediterranean style, this beautiful villa sits along the famous JGE golf course. The style captures all the main elements of outdoor living, large terraces and raised swimming pool that has amazing views across the fairway.



enovation



### JUMEIRAH FIRST VILLA 661 | JUMEIRAH FIRST, DUBAI, UAE |

#### JSR VILLA PALM JUMEIRAH | DUBAI | UAE



JSR Villa is a new-build contemporary villa that is located on the beaches of Palm Jumeirah. The triple height entrance is very unique and creates the sense of grandeur upon arrival. Upper level bridges cross the atrium, and connect both sides of the villa.

**Project Information** 

Area: 18,000 sq ft

Configuration:B+G+1+R

**Type: Private Residential Villa** 



G+1+SWIMMING POOL RESIDENTIAL VILLA | AL FURJAN | DUBAI | UAE PLOT NO: AFNCVIL 072



## COMMERCIAL PROJECTS





PROJECT NAME: TYRE FACTORY LOCATION: PLOT # 65 | SECTOR # KHIA7 | KIZAD | ABU DHABI



PROJECT NAME: CONSTRUCTION G+M ASPHALT PLANT INDUSTRIES LOCATION: PLOT NO. 5330183 SAIH SHUAIB 4 | DUBAI | UAE PROJECT NAME: CONSTRUCTION OF AL MANSOORI PETROLEUM BASE LOCATION : DIP





PROJECT FULL NAME: CONSTRUCTION OF GULF DRUG SUPPLY CHAIN FACILITY PROJECT LOCATION: PLOT # 123SR37, SECTOR # ICAD 3, MUSAFFAH SOUTH, ABU DHABI, UAE



OHANA WAREHOUSE AND OFFICE | TECHNOPARK, DUBAI, UAE |

### HIRA WALRAVEN WAREHOUSE & OFFICE BUILDING | TECHNOPARK, DUBAI, UAE



**PROJECT NAME: CONSTRUCTION OF G+M OFFICE BLOCK, PROCESSING SHED,** WAREHOUSE, GUARD ROOM, TRUCK PARKING SHED, U/G WATER TANK A