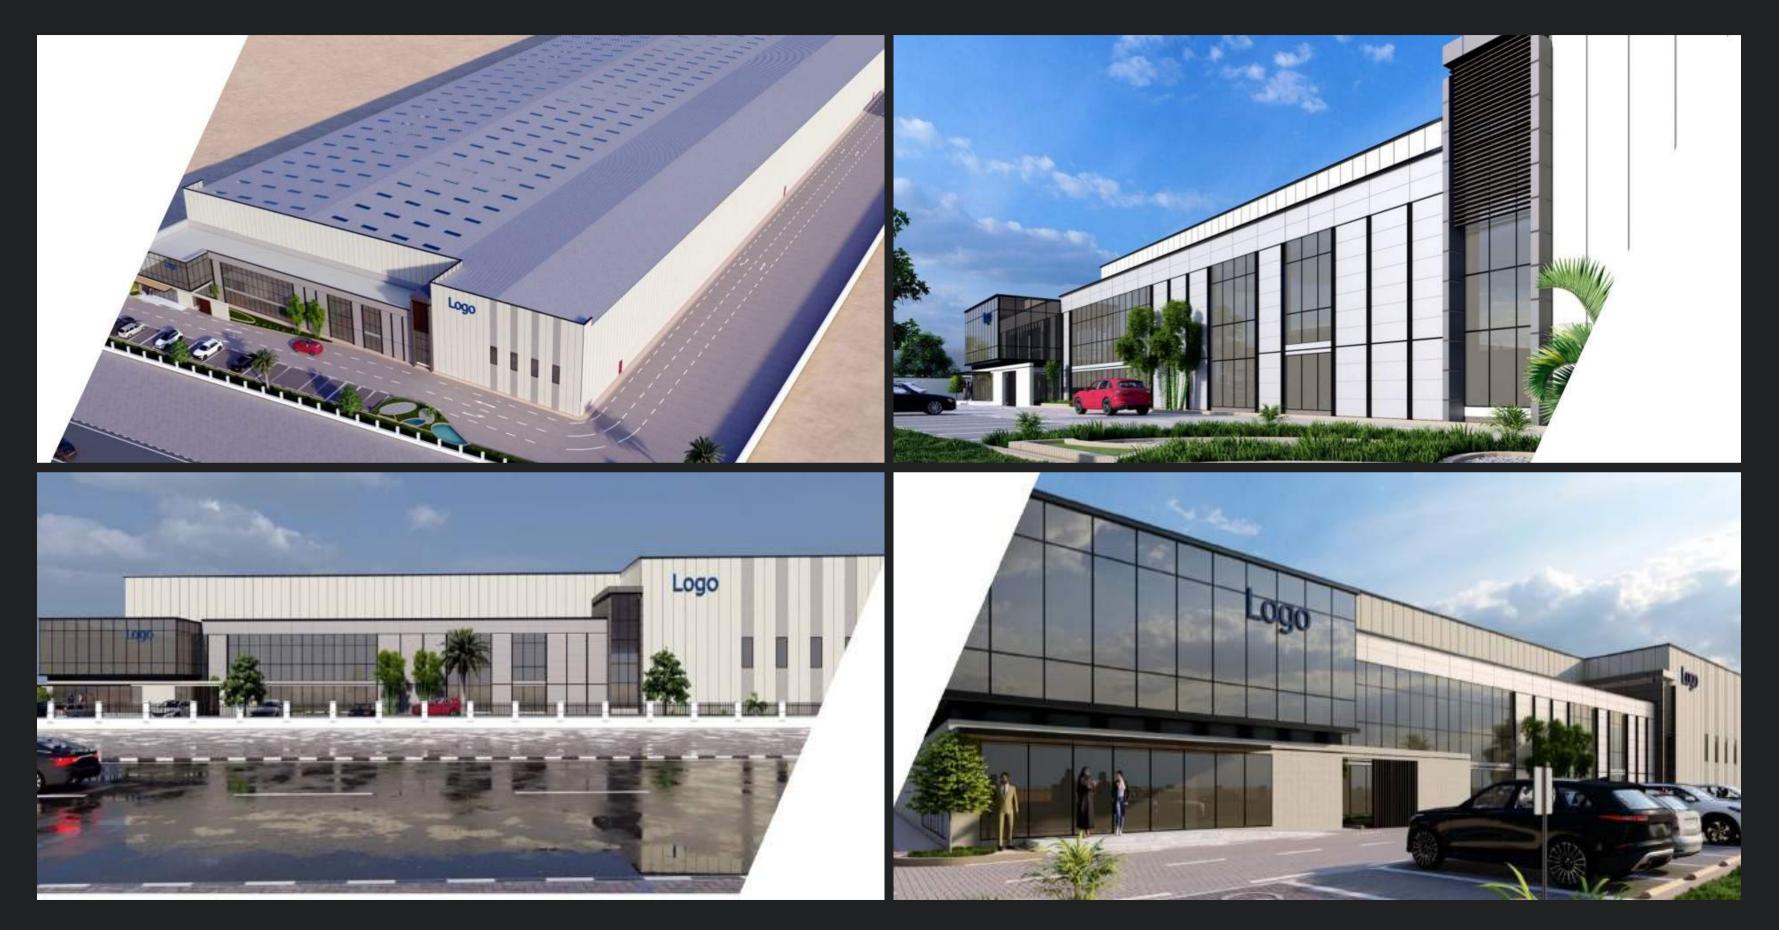

### HIRA WALRAVEN WAREHOUSE & OFFICE BUILDING | TECHNOPARK, DUBAI, UAE

**PROJECT NAME: CONSTRUCTION OF G+M OFFICE BLOCK, PROCESSING SHED,** WAREHOUSE, GUARD ROOM, TRUCK PARKING SHED, U/G WATER TANK AND PUMP ROOM, SERVICE BLOCK LOCATION: PLOT NO: 5320193 SAIH SHUAIB 2, DUBAI U.A.E.