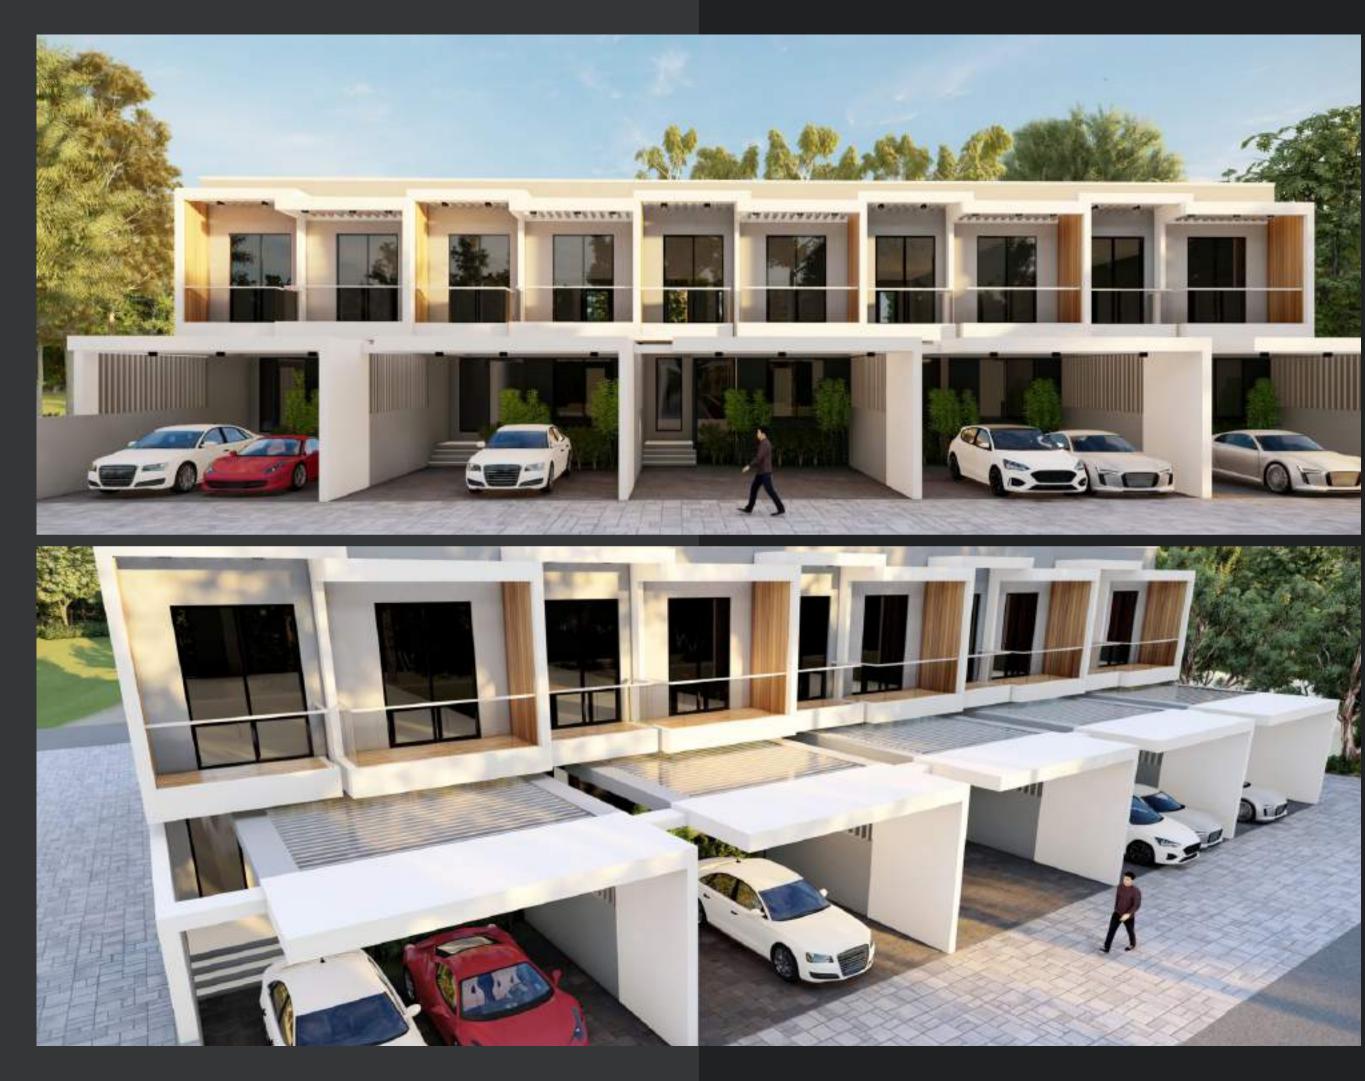

### JABAL ALI FIRST TOWNHOUSES 631 | JABAL ALI FIRST | DUBAI | UAE |

NAD AL SHEBA

**Project Information** 

Area: 18,000 sq ft

Configuration:B+G+1+R

**Type: Private Residential Villa** 

G+1+SWIMMING POOL RESIDENTIAL VILLA | AL FURJAN | DUBAI | UAE PLOT NO: AFNCVIL 072