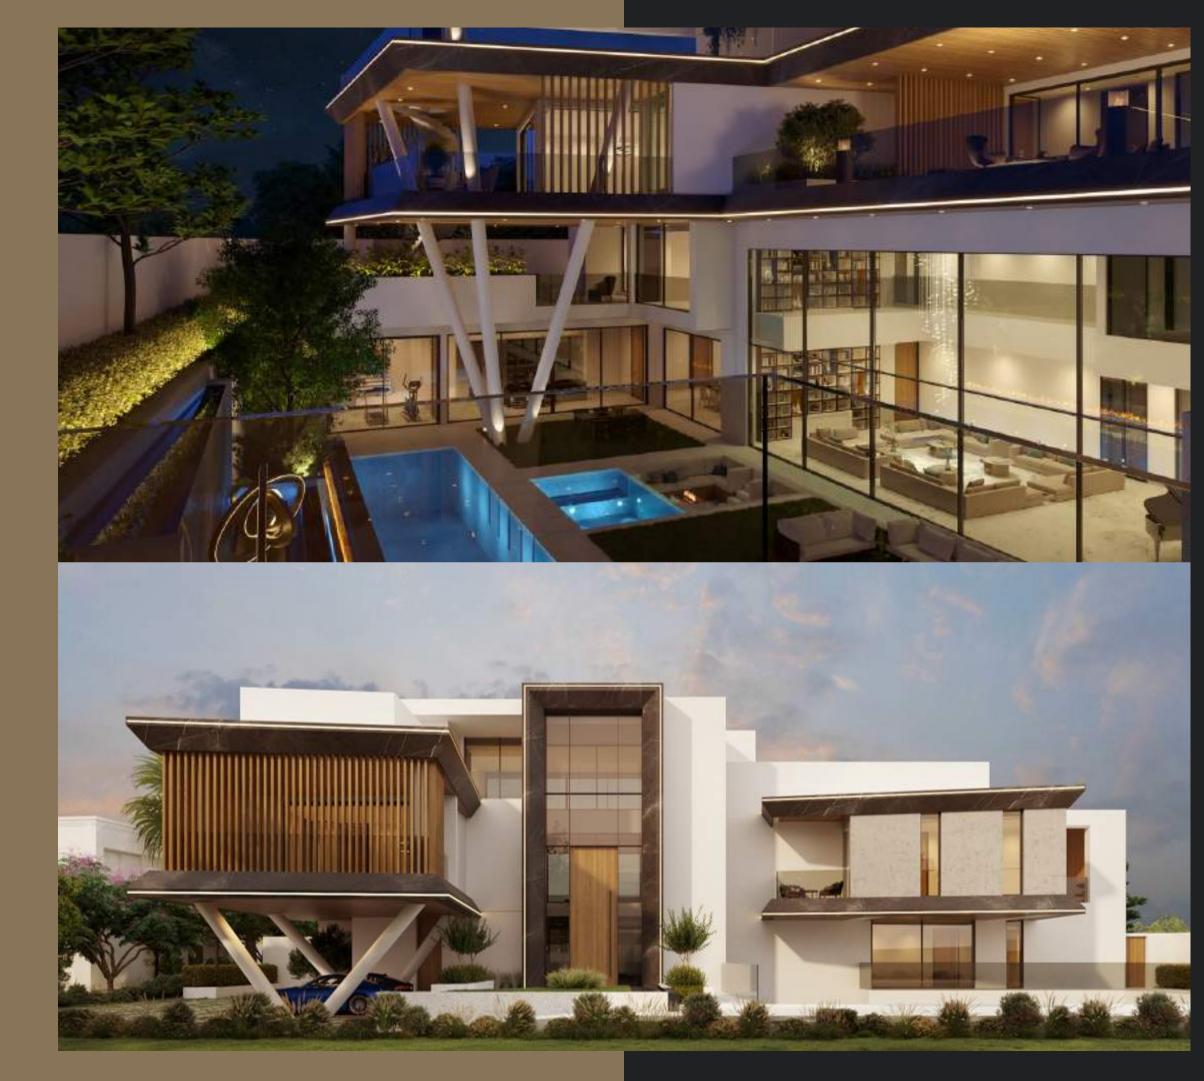

#### BOOMERANG AL BARARI | DUBAI | UAE

The client's request was to build a spacious, modern, sustainable family home that provides privacy and a seamless link between indoor and outdoor living. The striking architectural design incorporates an exposed tripod structure, cantilevered terraces and a car lift. With most of the living spaces located within the lower ground level, the design re-invents the concept of residential planning. The focal point of the property is a double height 'Grand Room' that opens out towards the cascading waterfall swimming pool. An emphasis on sustainability was at the core of the design, an Earth Lab has also been incorporated that allows the residents to grow their own vegetables.

#### Area: 10,000 sq ft Configuration:B+G+1+R Type:Private Residential Villa - New Build