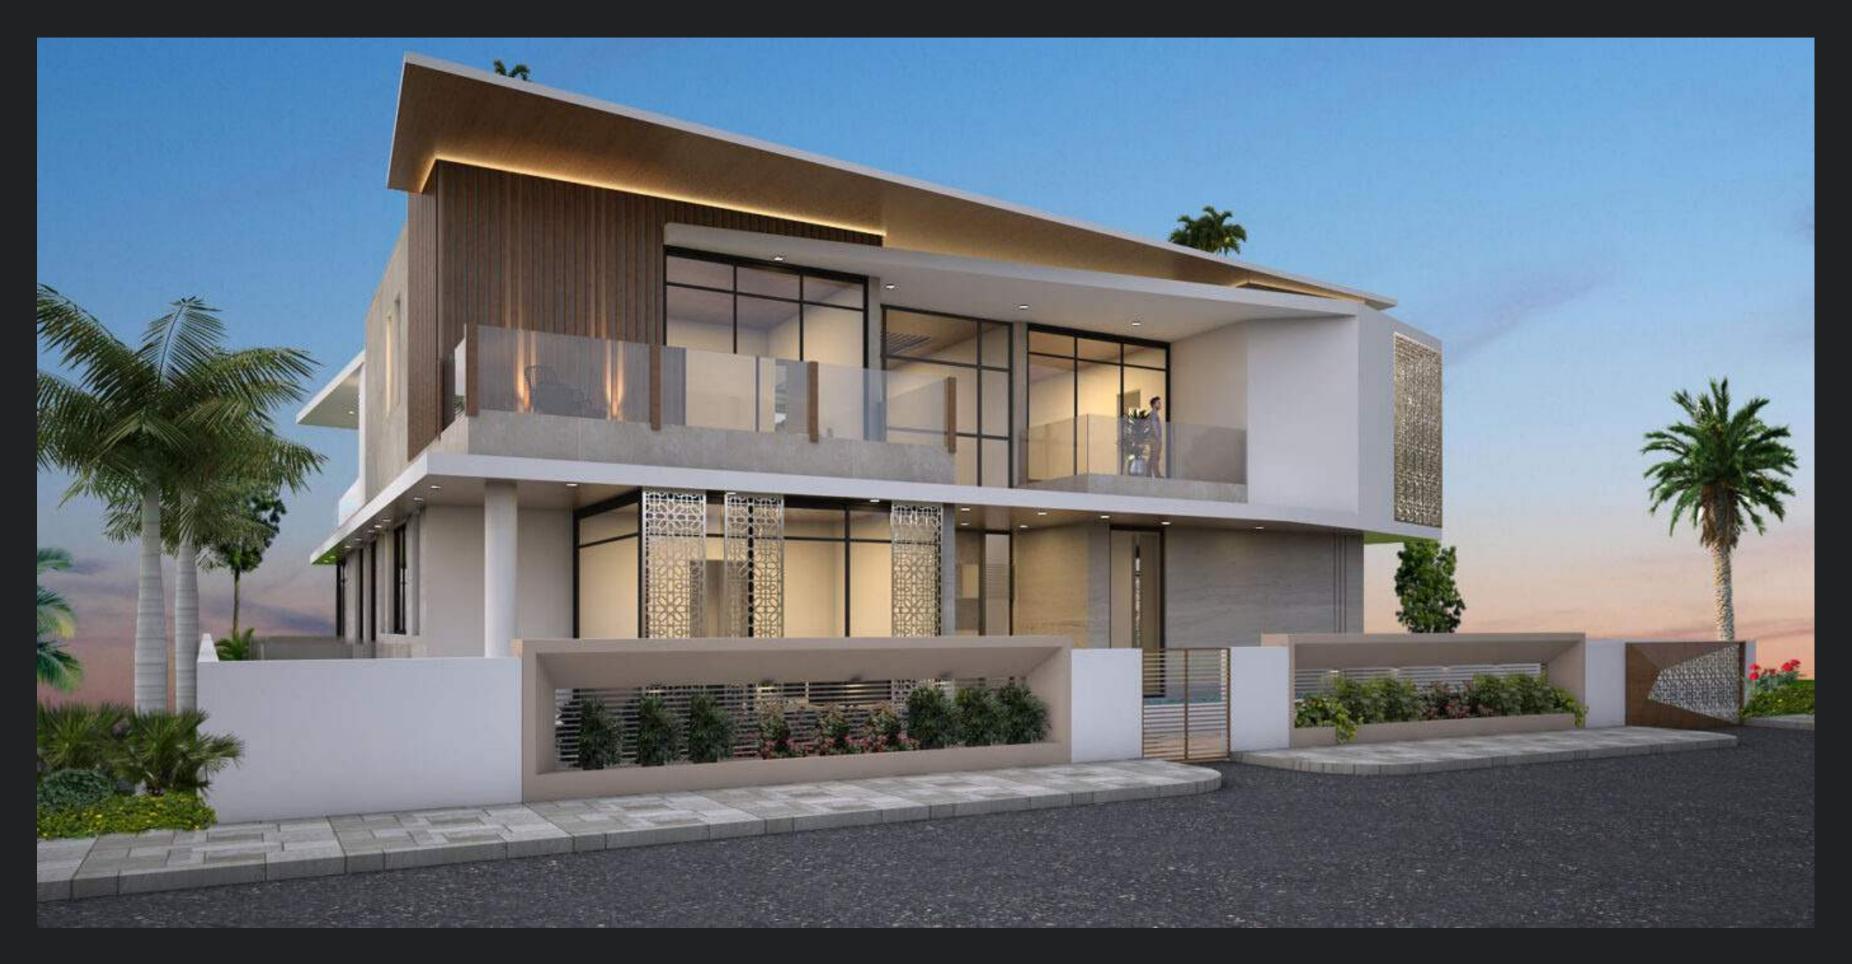

### LAKE VIEWS EMIRATES HILLS. DUBAI | UAE

The project's conceptual framework is built around it's suburban context, a typological narrative around the respective backgrounds of the clients, a response to the site's specifics. The villa encapsulates modern design with classical material choices.

Area : 50,000 sqft Configuration:B+G+1+R Type:Private Residential Villa