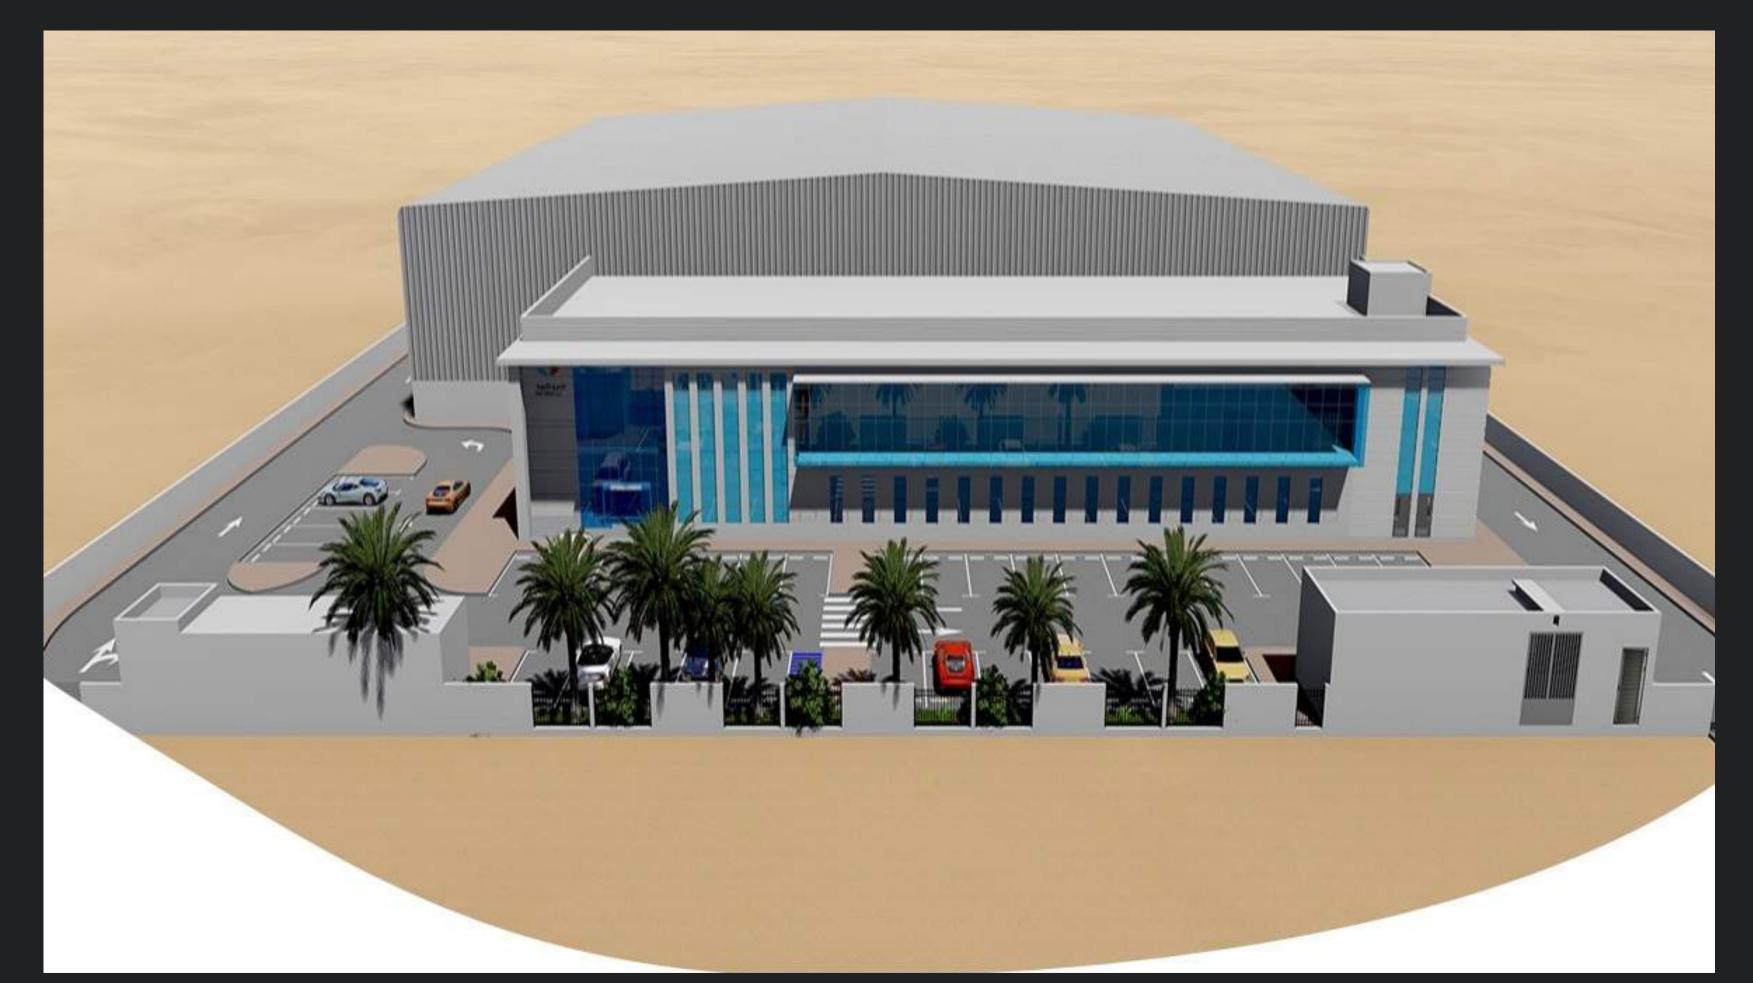

## COMMERCIAL PROJECTS

PROJECT NAME: TYRE FACTORY LOCATION: PLOT # 65 | SECTOR # KHIA7 | KIZAD | ABU DHABI

PROJECT NAME: CONSTRUCTION G+M ASPHALT PLANT INDUSTRIES LOCATION: PLOT NO. 5330183 SAIH SHUAIB 4 | DUBAI | UAE PROJECT NAME: CONSTRUCTION OF AL MANSOORI PETROLEUM BASE LOCATION : DIP

PROJECT FULL NAME: CONSTRUCTION OF GULF DRUG SUPPLY CHAIN FACILITY PROJECT LOCATION: PLOT # 123SR37, SECTOR # ICAD 3, MUSAFFAH SOUTH, ABU DHABI, UAE

OHANA WAREHOUSE AND OFFICE | TECHNOPARK, DUBAI, UAE |

### HIRA WALRAVEN WAREHOUSE & OFFICE BUILDING | TECHNOPARK, DUBAI, UAE

**PROJECT NAME: CONSTRUCTION OF G+M OFFICE BLOCK, PROCESSING SHED,** WAREHOUSE, GUARD ROOM, TRUCK PARKING SHED, U/G WATER TANK AND PUMP ROOM, SERVICE BLOCK LOCATION: PLOT NO: 5320193 SAIH SHUAIB 2, DUBAI U.A.E.

#### **PROJECT TITLE: CONSTRUCTION OF G+M FOOD STUFF INDUSTRY** LOCATION: PLOT NO. 5310494 DUBAI INDUSTRIAL CITY

DIP WAREHOUSE & OFFCE BUILDING DUBAI INVESTMENT PARK SECOND, DUBAI, UAE

DIP WAREHOUSE & OFFCE BUILDING DUBAI INVESTMENT PARK SECOND, DUBAI, UAE

**PROJECT NAME: CONSTRUCTION G+M GLASS FACTORY** LOCATION: PLOT NO. 5318418 SAIH SHUAIB 2, DUBAI, UAE