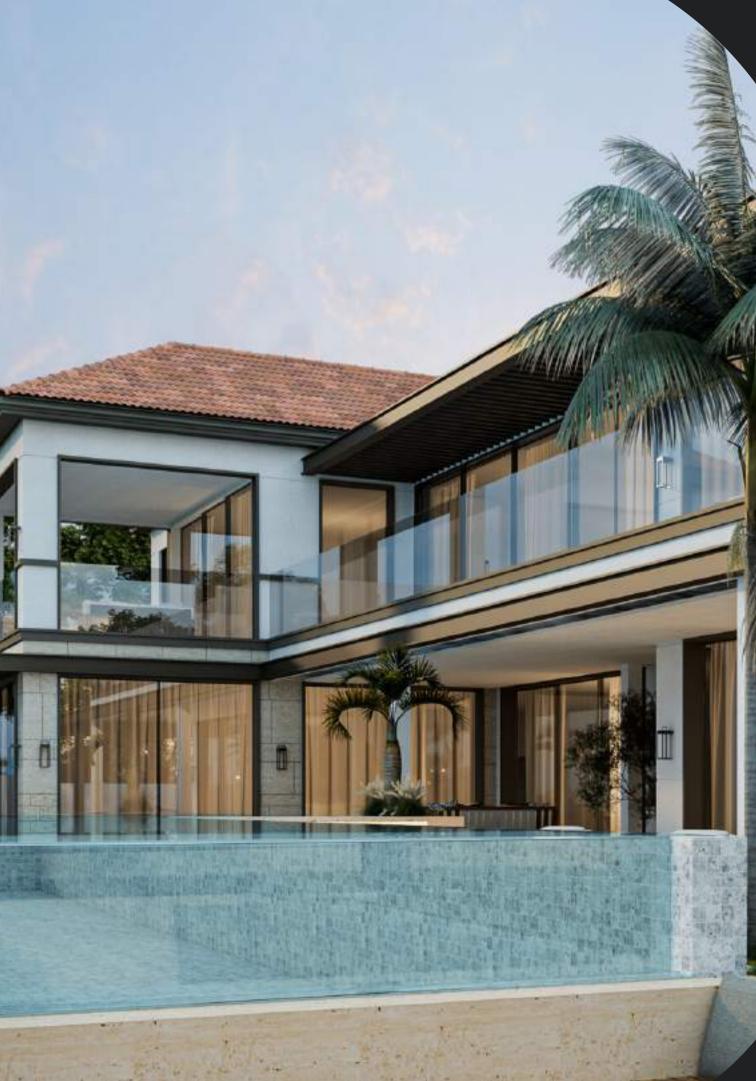

### LAKE VIEWS EMIRATES HILLS. DUBAI | UAE

The project's conceptual framework is built around it's suburban context, a typological narrative around the respective backgrounds of the clients, a response to the site's specifics. The villa encapsulates modern design with classical material choices.

Area : 50,000 sqft Configuration:B+G+1+R Type:Private Residential Villa