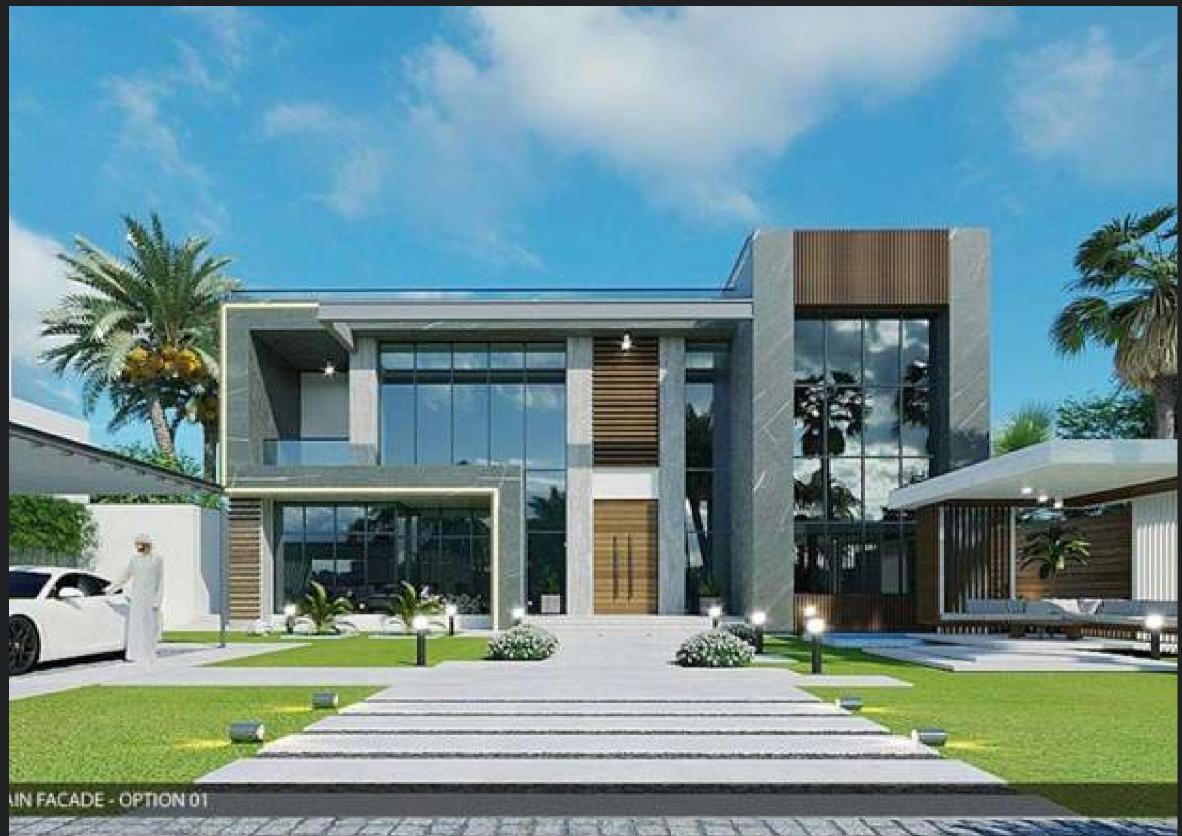

### LAKE VIEWS EMIRATES HILLS. DUBAI | UAE

The project's conceptual framework is built around it's suburban context, a typological narrative around the respective backgrounds of the clients, a response to the site's specifics. The villa encapsulates modern design with classical material choices.

Area : 50,000 sqft Configuration:B+G+1+R Type:Private Residential Villa