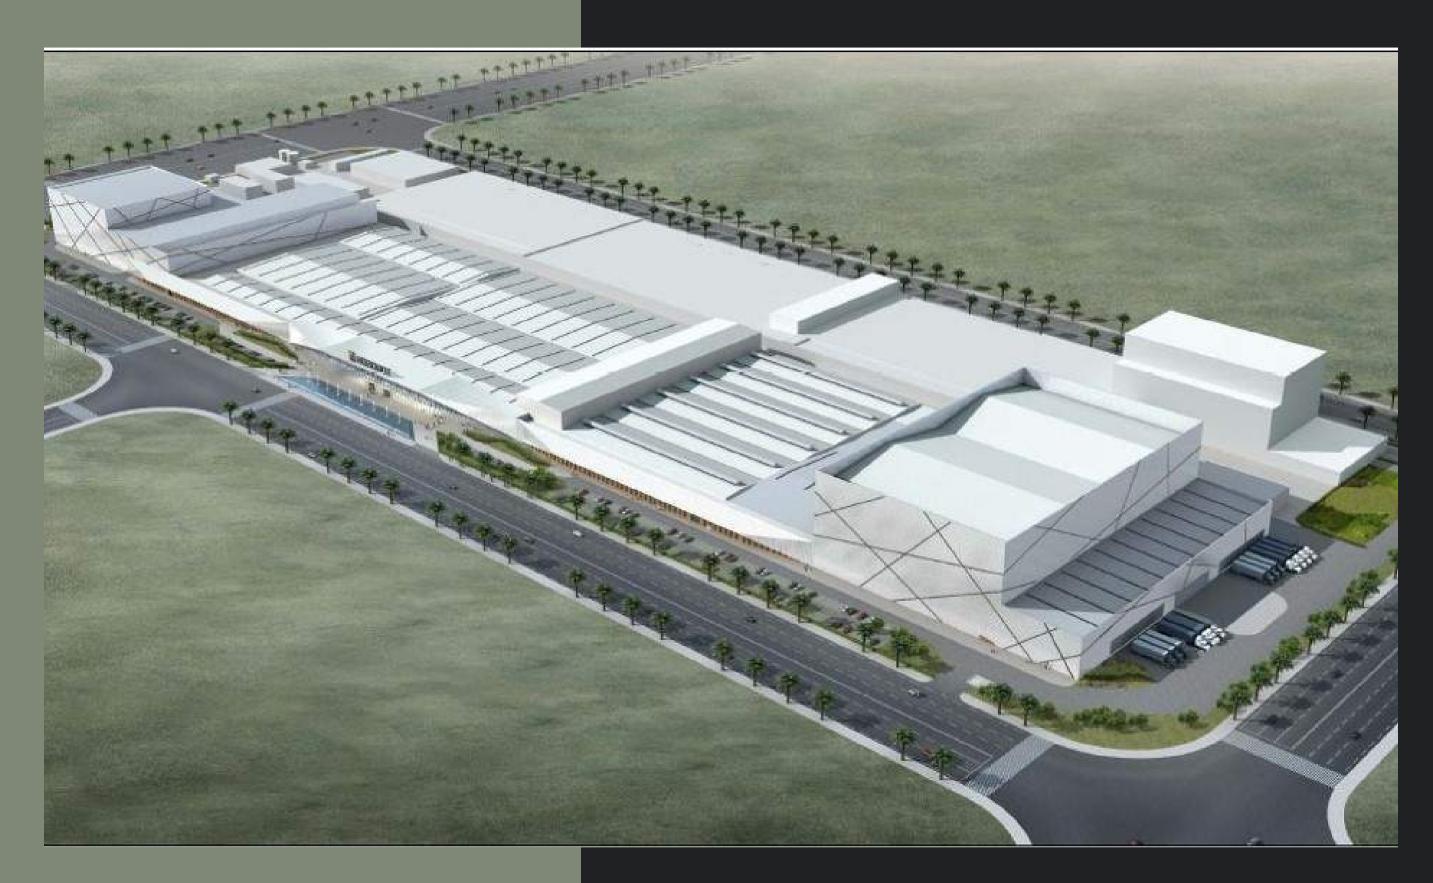

## COMMERCIAL PROJECTS

PROJECT NAME: TYRE FACTORY LOCATION: PLOT # 65 | SECTOR # KHIA7 | KIZAD | ABU DHABI

PROJECT NAME: CONSTRUCTION G+M ASPHALT PLANT INDUSTRIES LOCATION: PLOT NO. 5330183 SAIH SHUAIB 4 | DUBAI | UAE PROJECT NAME: CONSTRUCTION OF AL MANSOORI PETROLEUM BASE LOCATION : DIP

PROJECT FULL NAME: CONSTRUCTION OF GULF DRUG SUPPLY CHAIN FACILITY PROJECT LOCATION: PLOT # 123SR37, SECTOR # ICAD 3, MUSAFFAH SOUTH, ABU DHABI, UAE

OHANA WAREHOUSE AND OFFICE | TECHNOPARK, DUBAI, UAE |

### HIRA WALRAVEN WAREHOUSE & OFFICE BUILDING | TECHNOPARK, DUBAI, UAE

**PROJECT NAME: CONSTRUCTION OF G+M OFFICE BLOCK, PROCESSING SHED,** WAREHOUSE, GUARD ROOM, TRUCK PARKING SHED, U/G WATER TANK AND PUMP ROOM, SERVICE BLOCK LOCATION: PLOT NO: 5320193 SAIH SHUAIB 2, DUBAI U.A.E.

#### **PROJECT TITLE: CONSTRUCTION OF G+M FOOD STUFF INDUSTRY** LOCATION: PLOT NO. 5310494 DUBAI INDUSTRIAL CITY

DIP WAREHOUSE & OFFCE BUILDING DUBAI INVESTMENT PARK SECOND, DUBAI, UAE

DIP WAREHOUSE & OFFCE BUILDING DUBAI INVESTMENT PARK SECOND, DUBAI, UAE