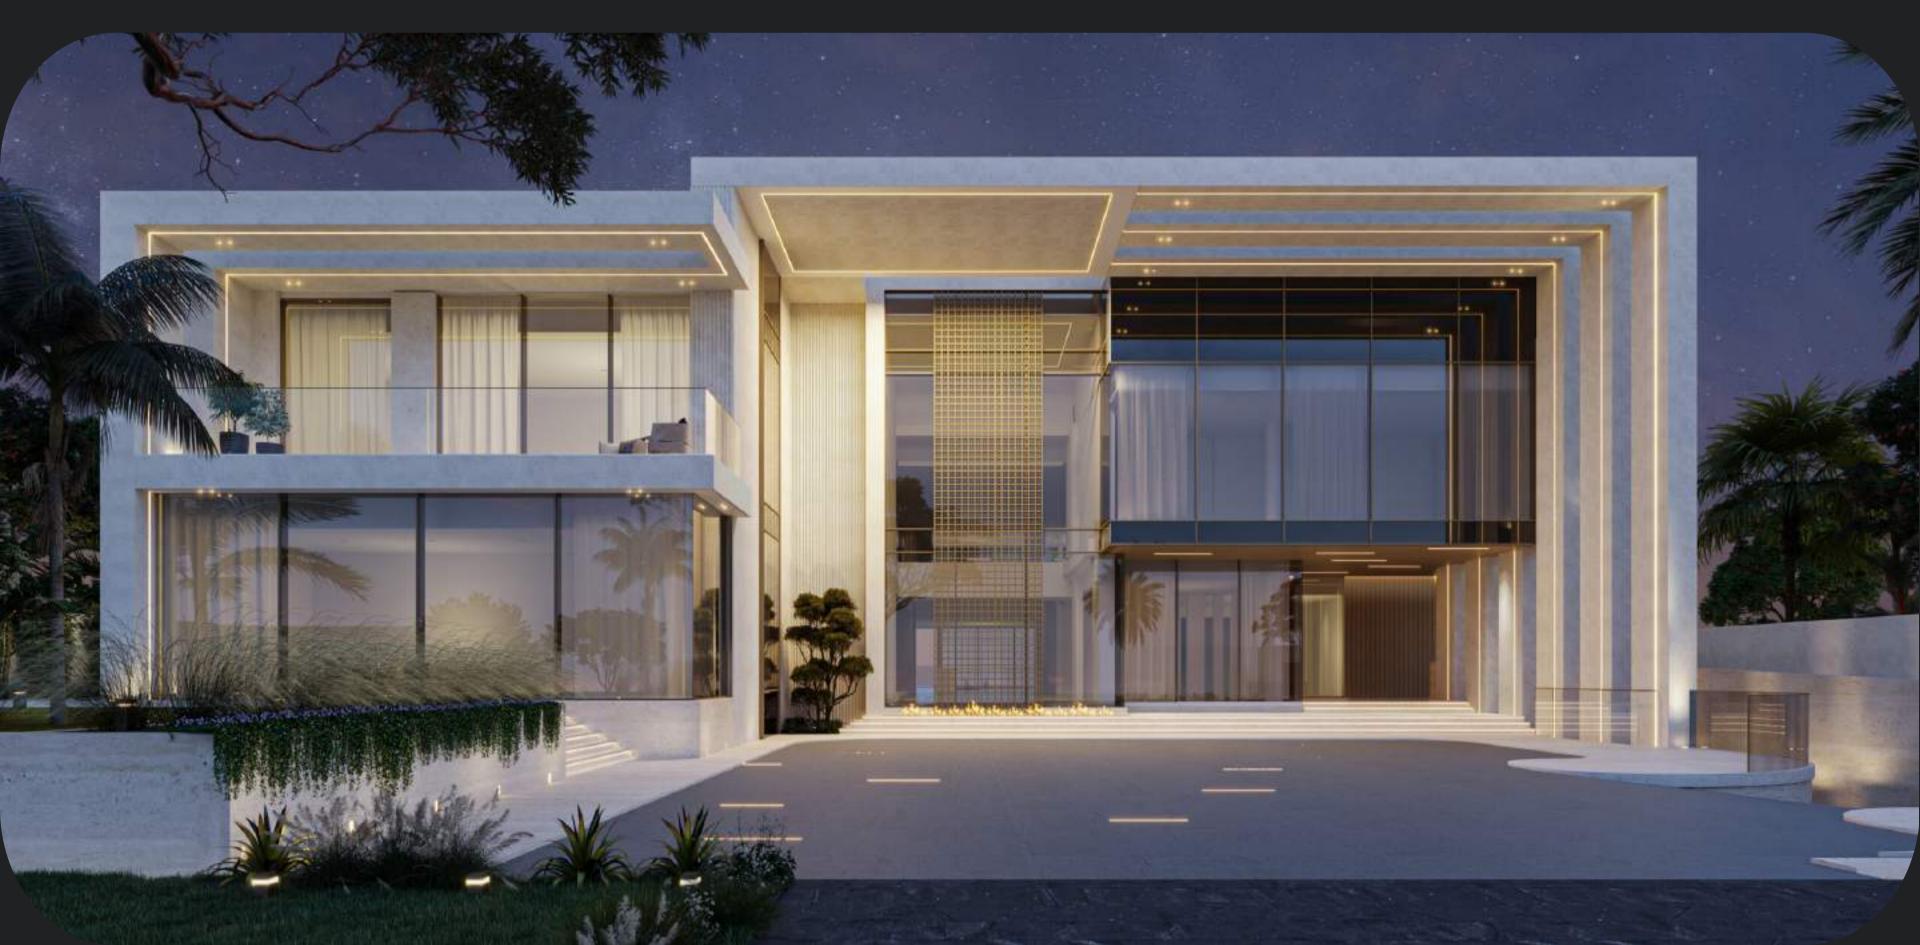

#### GOLF VIEWS EMIRATES HILLS DUBAI | UAE

The villa was designed on a unique plot that features extensive views of the golf course and its lakes, in one of the most luxurious addresses in Dubai. Each façade is meticulously designed to maximize views from all directions. The design features a triple height entrance and showcases a feature staircase as the main and highest element on the facade.

Area: 24,600 sq ft Configuration:B+G+1+R Type:Private Residential Villa

GOLF VIEWS EMIRATES HILLS / DUBAI | UAE