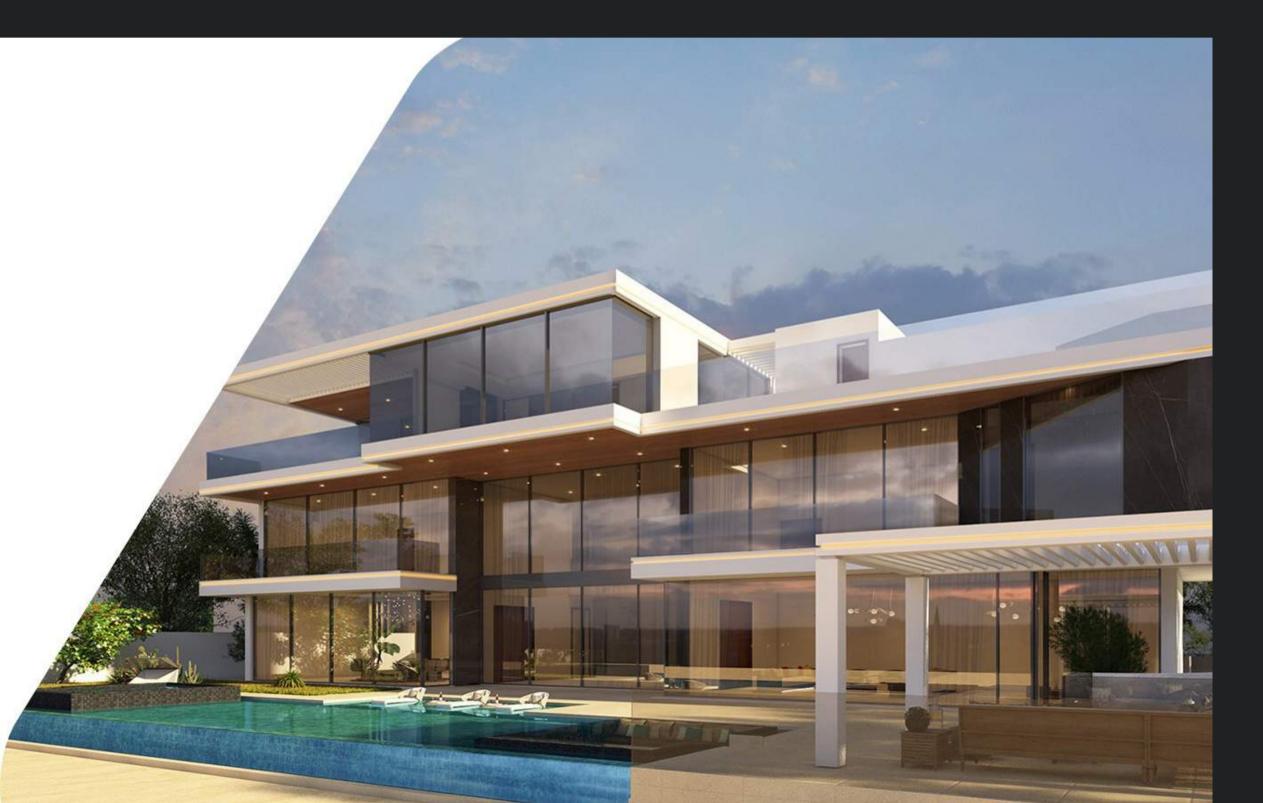

#### BOOMERANG AL BARARI | DUBAI | UAE

The client's request was to build a spacious, modern, sustainable family home that provides privacy and a seamless link between indoor and outdoor living. The striking architectural design incorporates an exposed tripod structure, cantilevered terraces and a car lift. With most of the living spaces located within the lower ground level, the design re-invents the concept of residential planning. The focal point of the property is a double height 'Grand Room' that opens out towards the cascading waterfall swimming pool. An emphasis on sustainability was at the core of the design, an Earth Lab has also been incorporated that allows the residents to grow their own vegetables.

#### Area: 10,000 sq ft Configuration:B+G+1+R Type:Private Residential Villa - New Build