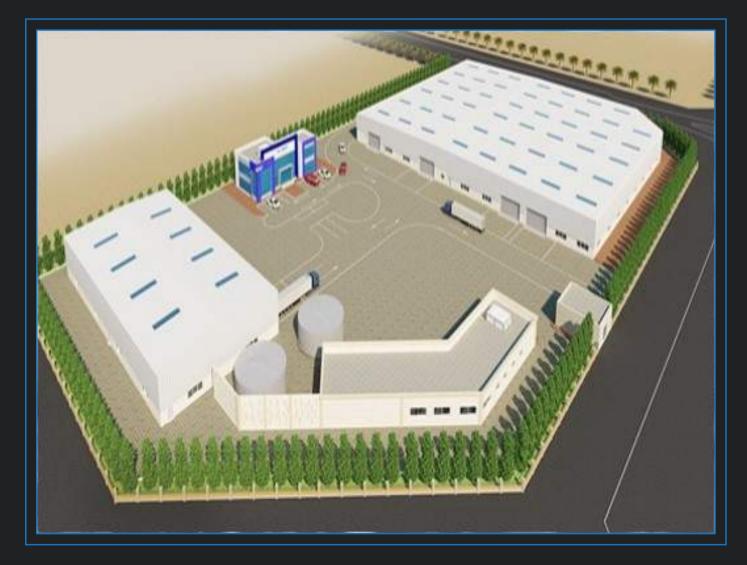

## COMMERCIAL PROJECTS

PROJECT NAME: TYRE FACTORY LOCATION: PLOT # 65 | SECTOR # KHIA7 | KIZAD | ABU DHABI

PROJECT NAME: CONSTRUCTION G+M ASPHALT PLANT INDUSTRIES LOCATION: PLOT NO. 5330183 SAIH SHUAIB 4 | DUBAI | UAE PROJECT NAME: CONSTRUCTION OF AL MANSOORI PETROLEUM BASE LOCATION : DIP

PROJECT FULL NAME: CONSTRUCTION OF GULF DRUG SUPPLY CHAIN FACILITY PROJECT LOCATION: PLOT # 123SR37, SECTOR # ICAD 3, MUSAFFAH SOUTH, ABU DHABI, UAE

OHANA WAREHOUSE AND OFFICE | TECHNOPARK, DUBAI, UAE |

### HIRA WALRAVEN WAREHOUSE & OFFICE BUILDING | TECHNOPARK, DUBAI, UAE

**PROJECT NAME: CONSTRUCTION OF G+M OFFICE BLOCK, PROCESSING SHED,** WAREHOUSE, GUARD ROOM, TRUCK PARKING SHED, U/G WATER TANK AND PUMP ROOM, SERVICE BLOCK LOCATION: PLOT NO: 5320193 SAIH SHUAIB 2, DUBAI U.A.E.

#### **PROJECT TITLE: CONSTRUCTION OF G+M FOOD STUFF INDUSTRY** LOCATION: PLOT NO. 5310494 DUBAI INDUSTRIAL CITY

DIP WAREHOUSE & OFFCE BUILDING DUBAI INVESTMENT PARK SECOND, DUBAI, UAE

DIP WAREHOUSE & OFFCE BUILDING DUBAI INVESTMENT PARK SECOND, DUBAI, UAE

**PROJECT NAME: CONSTRUCTION G+M GLASS FACTORY** LOCATION: PLOT NO. 5318418 SAIH SHUAIB 2, DUBAI, UAE