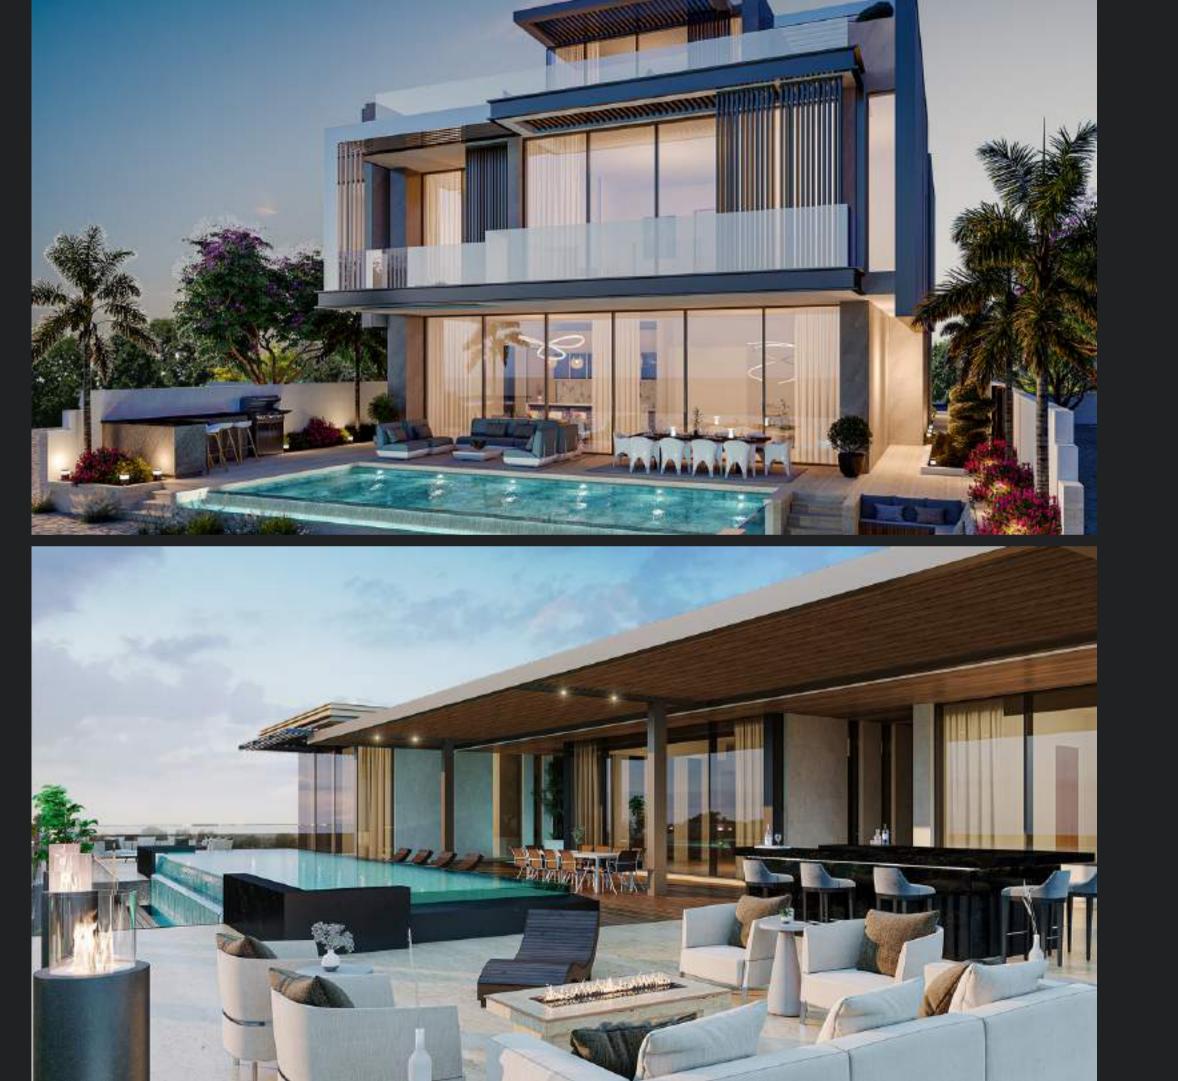

### VILLA ONE JUMEIRAH BAY ISLAND | DUBAI | UAE

The Island Villa is a house located on Saadiyat Island. This project's most critical design elements were the levels of intricate detailing required and the thought process that went into every aspect of each space within the property. Additionally, natural, highend materials such as wood and marble create the desired combination effect of relaxed luxury that the client craves.

Area:25,000 sq ft Configuration:B+G+1+R Type:Private Residential Villa