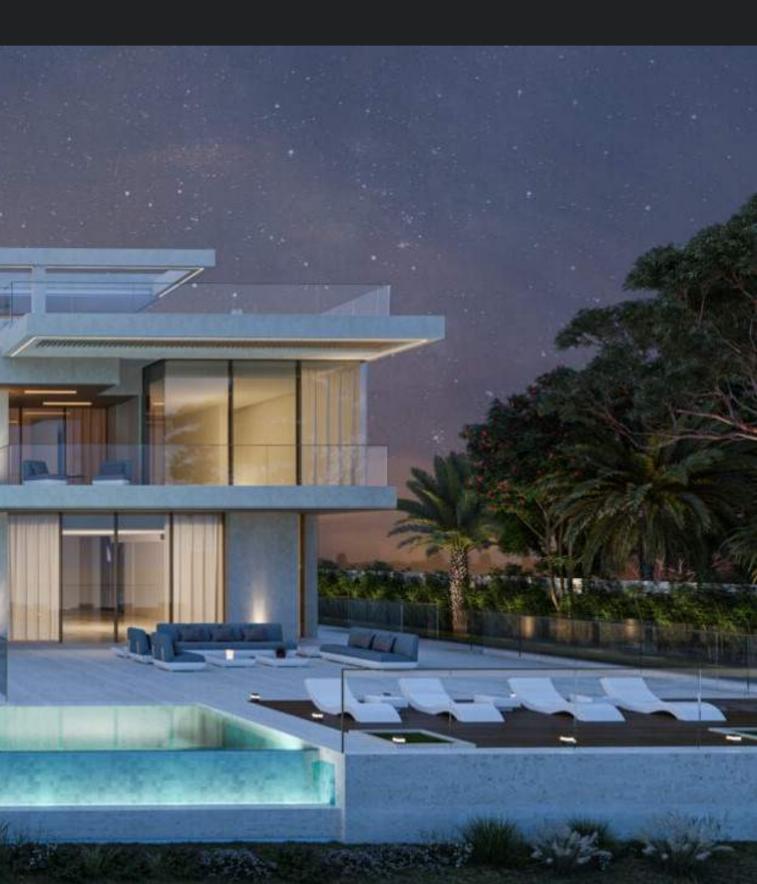

#### GOLF VIEWS EMIRATES HILLS DUBAI | UAE

The villa was designed on a unique plot that features extensive views of the golf course and its lakes, in one of the most luxurious addresses in Dubai. Each façade is meticulously designed to maximize views from all directions. The design features a triple height entrance and showcases a feature staircase as the main and highest element on the facade.

Area: 24,600 sq ft Configuration:B+G+1+R Type:Private Residential Villa

GOLF VIEWS EMIRATES HILLS / DUBAI | UAE