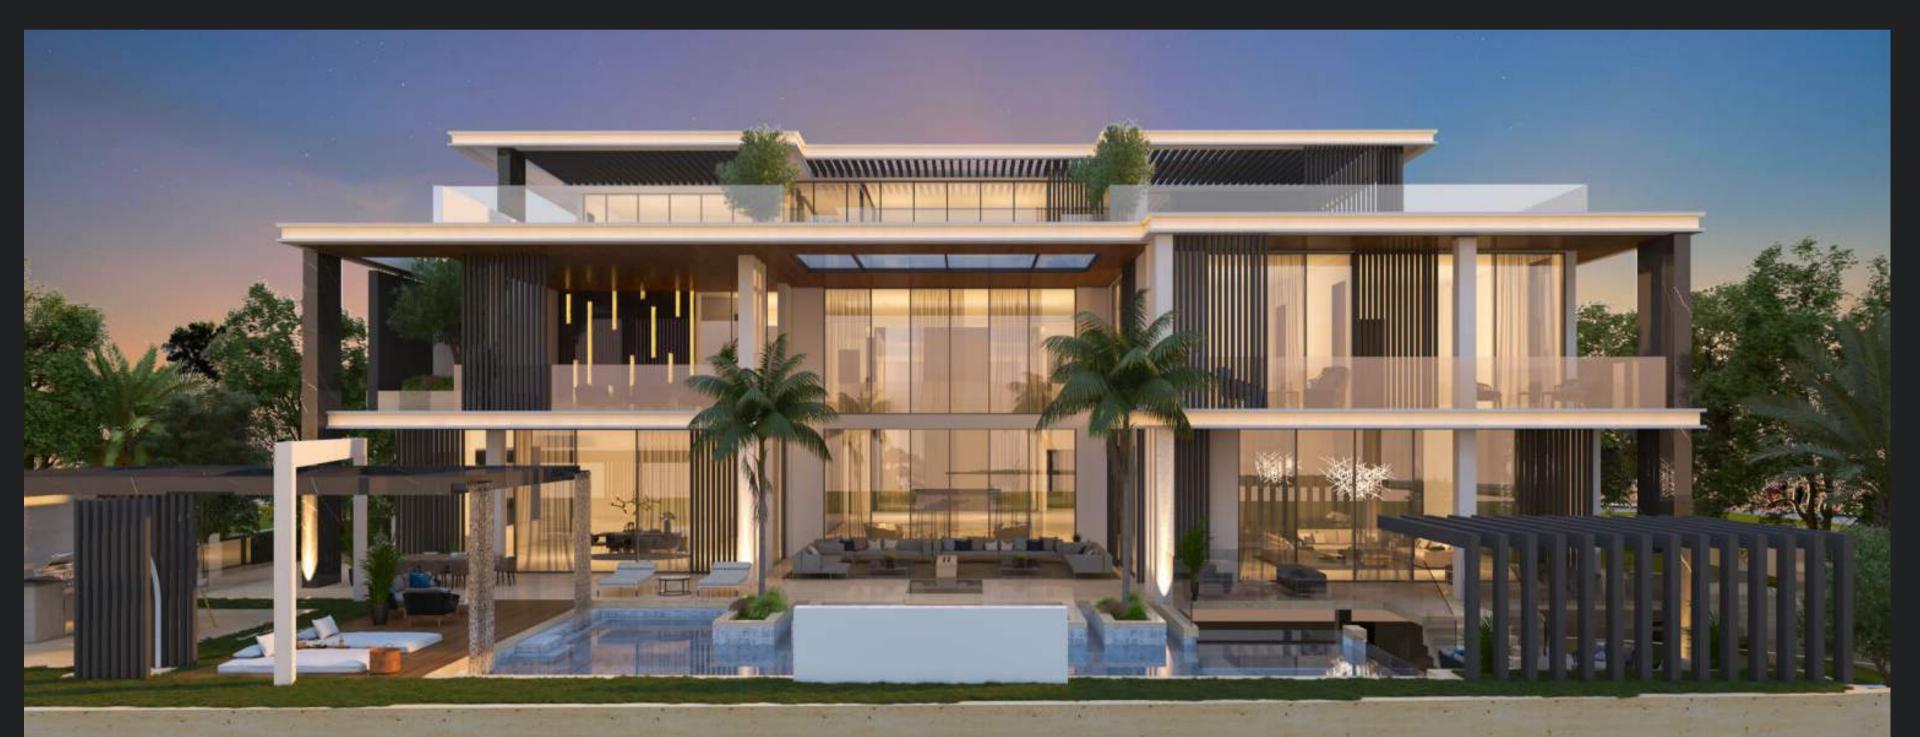

### LAKE VIEWS EMIRATES HILLS. DUBAI | UAE

The project's conceptual framework is built around it's suburban context, a typological narrative around the respective backgrounds of the clients, a response to the site's specifics. The villa encapsulates modern design with classical material choices.

Area : 50,000 sqft Configuration:B+G+1+R Type:Private Residential Villa