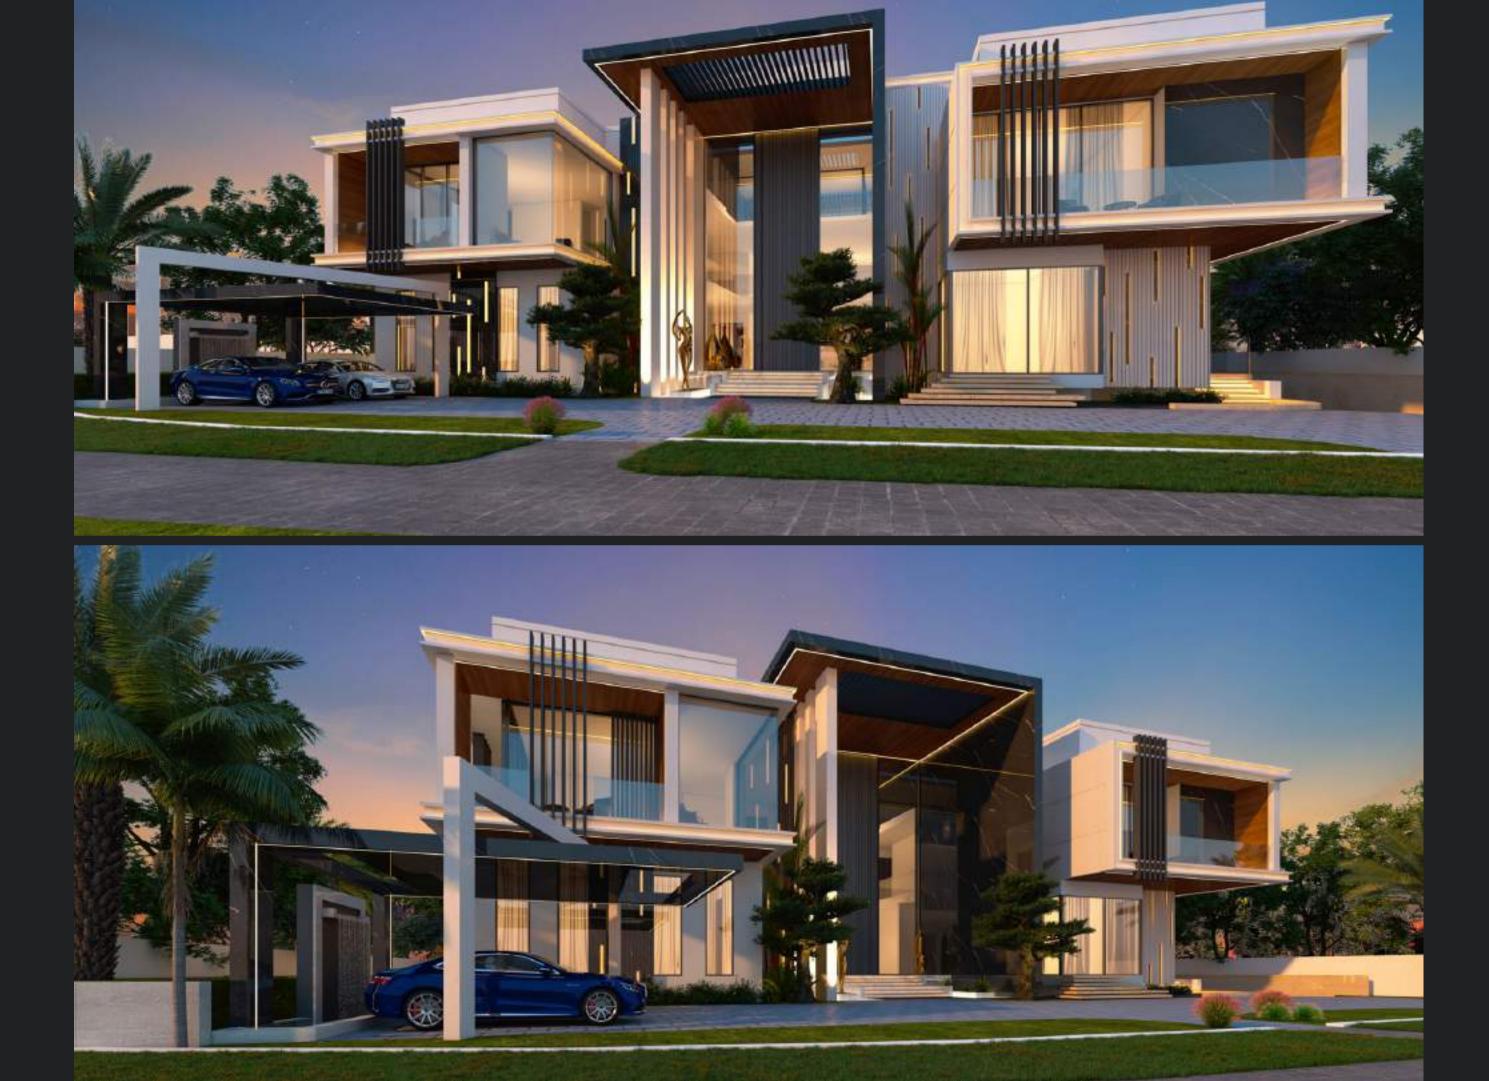

### VILLA ONE JUMEIRAH BAY ISLAND | DUBAI | UAE

The Island Villa is a house located on Saadiyat Island. This project's most critical design elements were the levels of intricate detailing required and the thought process that went into every aspect of each space within the property. Additionally, natural, highend materials such as wood and marble create the desired combination effect of relaxed luxury that the client craves.

Area:25,000 sq ft Configuration:B+G+1+R Type:Private Residential Villa