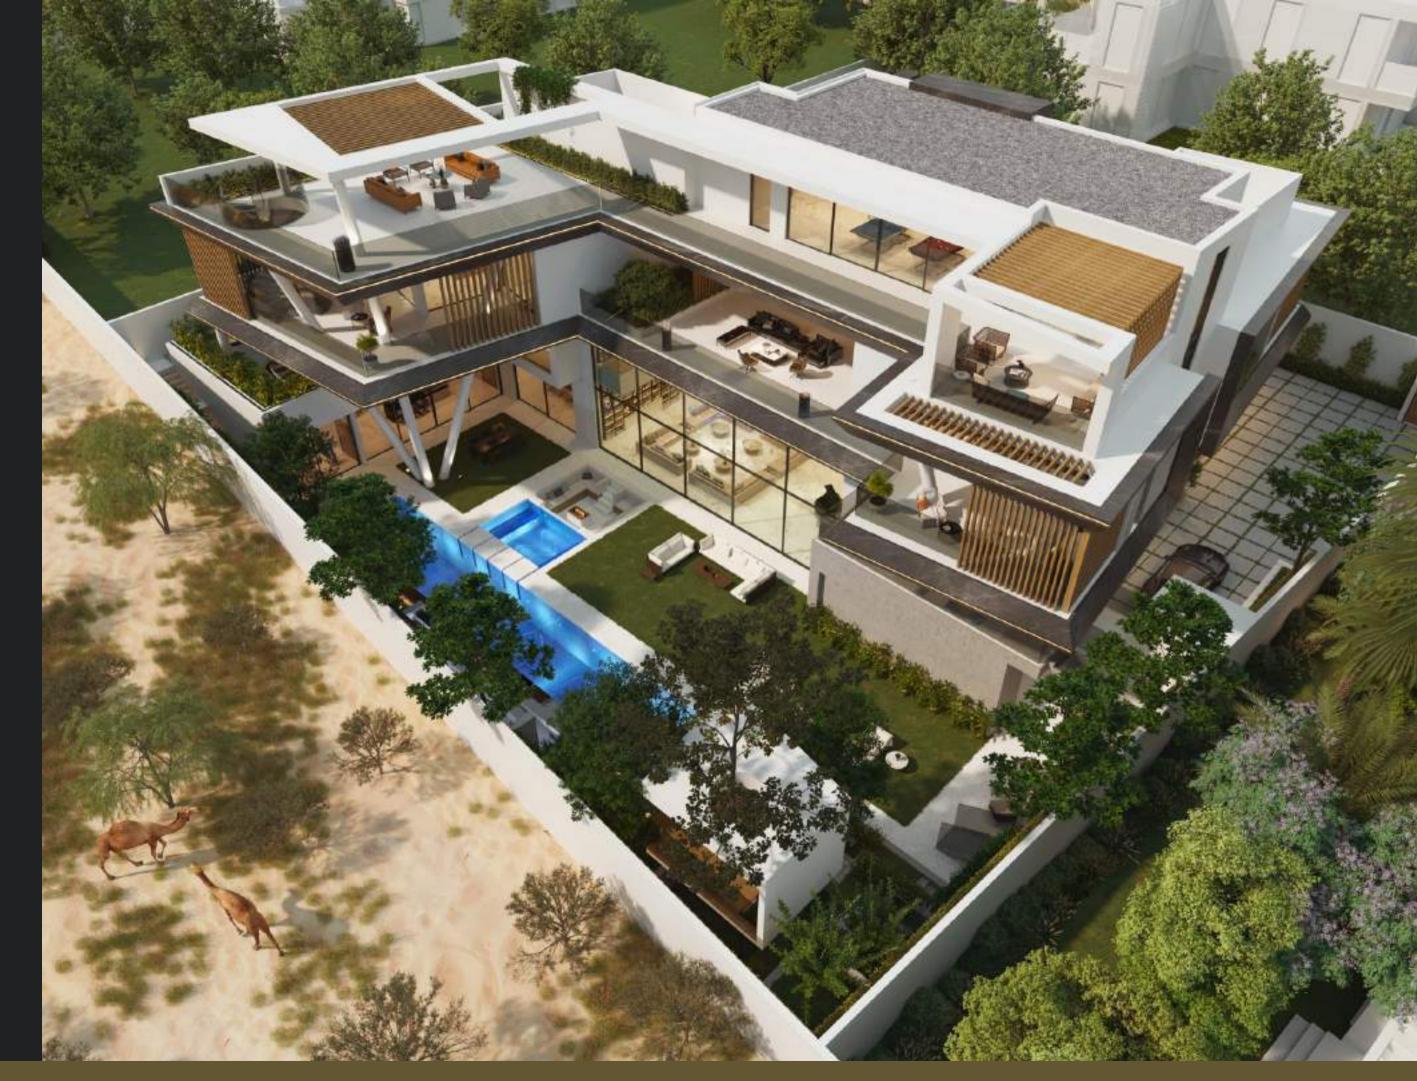

### HILLS VIEW DUBAI HILLS ESTATE DUBAI | UAE

Hills View is located on Dubai Hills Estate, one of the largest build-up areas on the Dubai Hills. The scope of the house includes seven bedrooms, five living rooms and basement area with a game room, and an oversized garage for five cars.

#### Area: 30,200 sq ft Configuration:B+G+1+R Type:Private Residential Villa