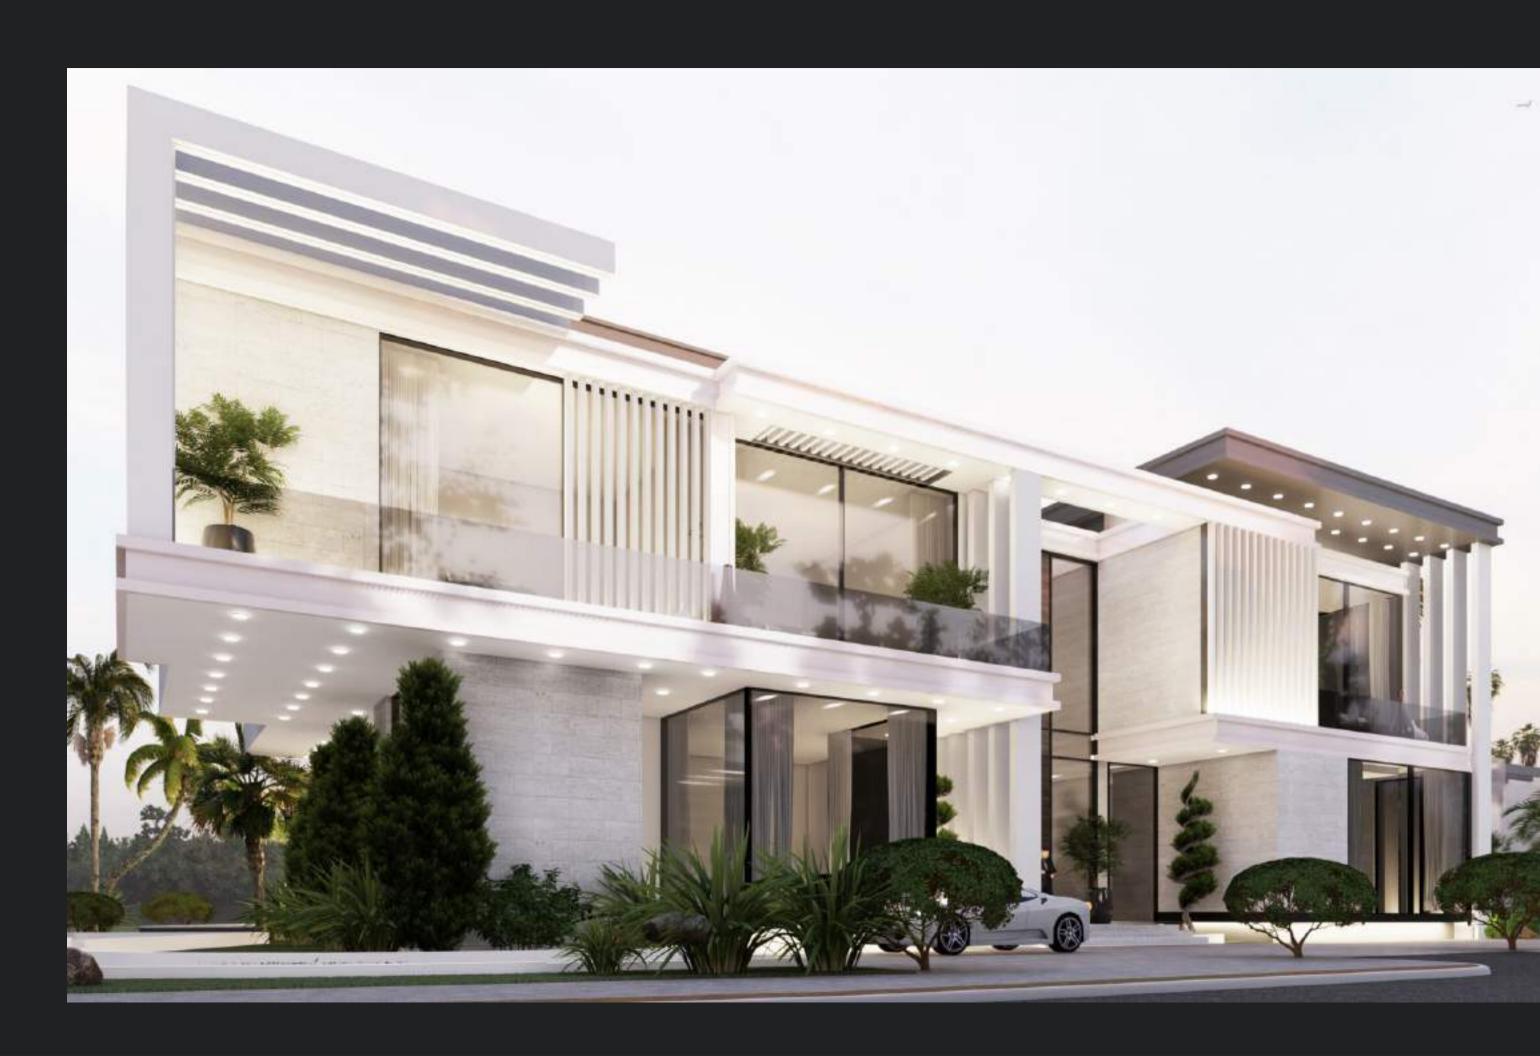

#### GOLF VIEWS EMIRATES HILLS DUBAI | UAE

The villa was designed on a unique plot that features extensive views of the golf course and its lakes, in one of the most luxurious addresses in Dubai. Each façade is meticulously designed to maximize views from all directions. The design features a triple height entrance and showcases a feature staircase as the main and highest element on the facade.

Area: 24,600 sq ft Configuration:B+G+1+R Type:Private Residential Villa

GOLF VIEWS EMIRATES HILLS / DUBAI | UAE