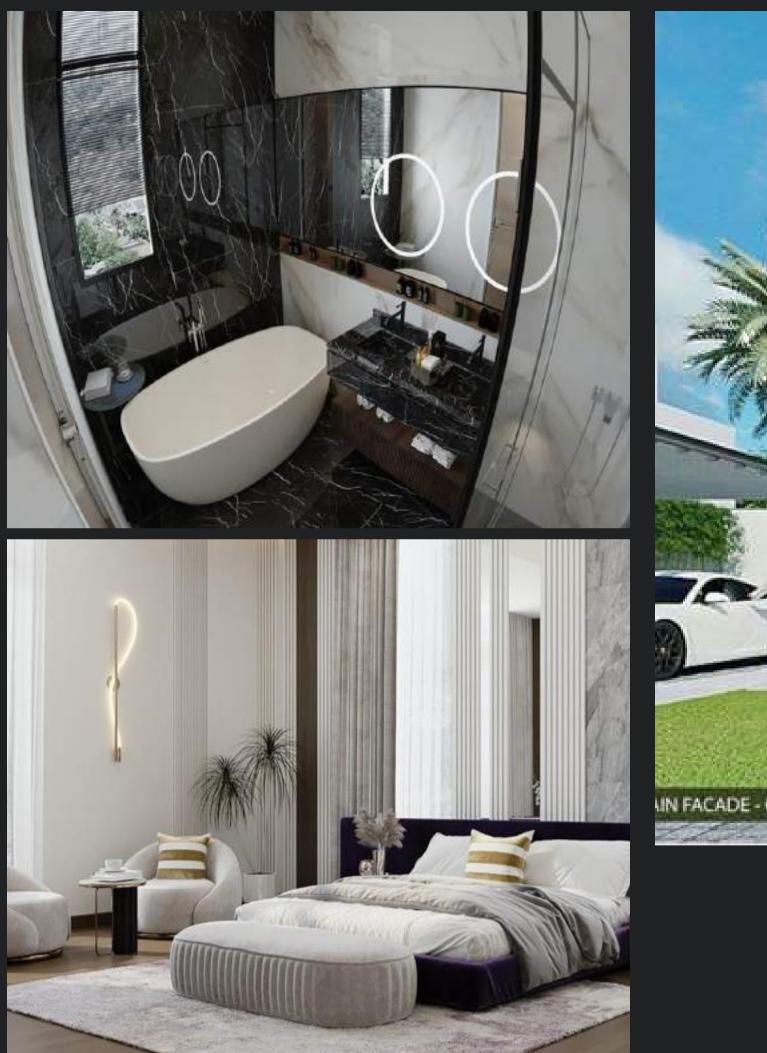

g architectural design incorporates an exposed tripod structure, cantilevered terraces and a car lift. With most of the living spaces located within the lower ground level, the design re-invents the concept of residential planning. The focal point of the property is a double height 'Grand Room' that opens out towards the cascading waterfall swimming pool. An emphasis on sustainability was at the core of the design, an Earth Lab has also been incorporated that allows the residents to grow their own vegetables.

#### Area: 10,000 sq ft Configuration:B+G+1+R Type:Private Residential Villa - New Build



### JUMEIRAH PARK VILLA 626 | JUMEIRAH PARK |DUBAI | UAE |





### B+G+1 VILLA |DUBAI HILLS ESTATE 630, DUBAI | UAE |



### JABAL ALI FIRST TOWNHOUSES 631 | JABAL ALI FIRST | DUBAI | UAE |





NAD AL SHEBA

## **PROJECT NAME: G+1 VILLA** LOCATION: PLOT NO: 6186157

#### GOLF VIEWS EMIRATES HILLS DUBAI | UAE

The villa was designed on a unique plot that features extensive views of the golf course and its lakes, in one of the most luxurious addresses in Dubai. Each façade is meticulously designed to maximize views from all directions. The design features a triple height entrance and showcases a feature staircase as the main and highest element on the facade.

Area: 24,600 sq ft Configuration:B+G+1+R Type:Private Residential Villa





GOLF VIEWS EMIRATES HILLS / DUBAI | UAE

### VILLA ONE JUMEIRAH BAY ISLAND | DUBAI | UAE

The Island Villa is a house located on Saadiyat Island. This project's most critical design elements were the levels of intricate detailing required and the