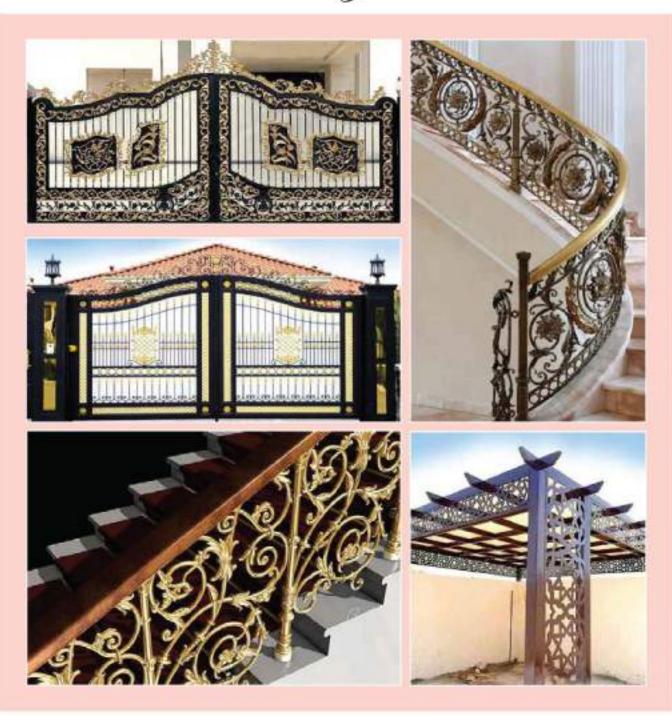

### **Products**

- Wrought Iron / Cast Aluminium Gates, Stair Case Railings, Balcony Grills, Window Grill, Boundary Wall Grill and Fence etc.
- Sectional Over Head Garage Doors Residential / Industrial / Commercial.
- Roll Up Doors And Rolling Shutters Residential / Industrial / Commercial
- Automatic System For Swing & Sliding Gates
- Automatic Traffic / Parking Control Barriers.
- Dock Leveler & Dock Shelter.
- Hi-Speed Doors.
- Hanger Doors.
- Annual Maintenance & Services For Any Type Of Automatic System.

## Wrought Iron Gates

### Stair Case Railings

## Designs PERGOLA

PG-01

PG-03

PG-05

PG-02

PG-04

SECTIONAL OVERHEAD GARAGE DOORS

LIGHT DUTY ROLL UP DOOR