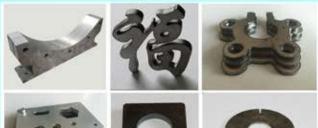

#### **LASER CUTTING** BED SIZE 4 MTR X 2 MTR CUTTING SPESIFICATION

SS 8 MM ,MS 25 MM ,ALUMINIUM 10 MM CUTTING