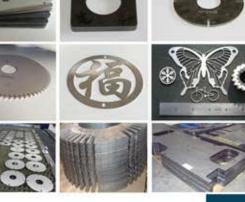

#### **LASER CUTTING** BED SIZE 4 MTR X 2 MTR CUTTING SPESIFICATION

SS 8 MM ,MS 25 MM ,ALUMINIUM 10 MM CUTTING