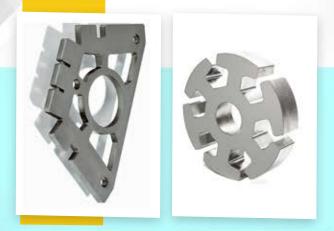

#### **LASER CUTTING** BED SIZE 4 MTR X 2 MTR CUTTING SPESIFICATION

SS 8 MM ,MS 25 MM ,ALUMINIUM 10 MM CUTTING