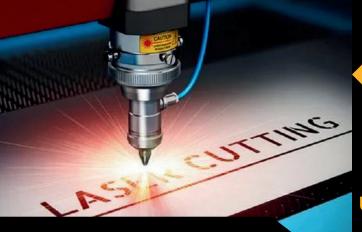

### **LASER CUTTING**

GOOD TOUCH STEEL WORKS LLC laser cutting division, located at our dedicated facility in Mussafah(M13) Abu Dhabi, offers rapid and efficient service. Equipped with advanced 12kw laser cutting machines with a maximum sheet size of 6000x2500mm, we are able to deliver high-quality results on time and exceed customer expectations.

# MATERIAL CUTTING CAPABILITIES

MS SHEET: 0.5 TO 40MM

**ALUMINUM SHEET: 0.5 TO 16MM** 

STAINLESS STEEL: 0.5 TO 25MM