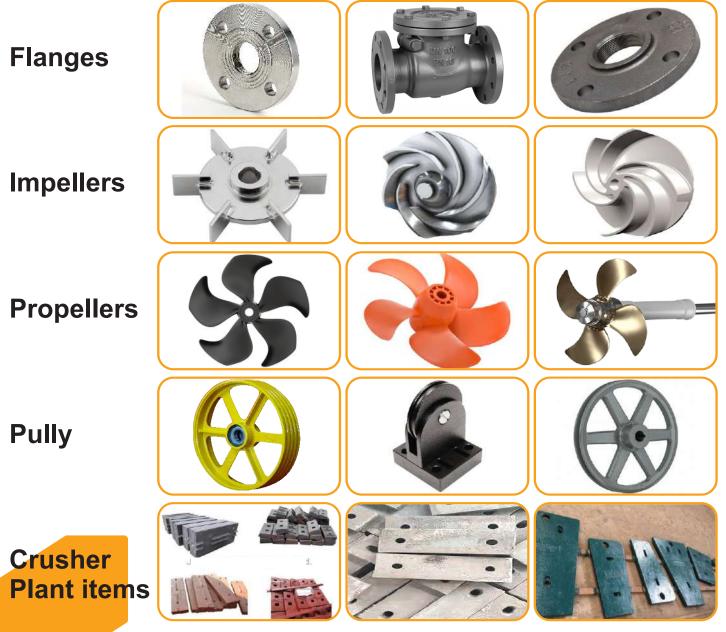

#### **Our Services**

— Metal Casting

(Cast Iron, Aluminum, Bronze, Brass, Lead, Zinc)

www.ry-extrusion.com

- Machining
- Fabrication / Welding

\*

Iron Sheds

## Foundry (Metal Casting)

- 1. Ferrous (Cast Iron)
- 2. Non-Ferrous (Aluminum, Bronze, Brass, Lead, Copper)

## Machining, Welding

CSG specialize in the machining of metal, provide customer-specific machining, casting parts, thread inserts, CNC turning, flat grinding, milling parts fabrication etc to our customers.