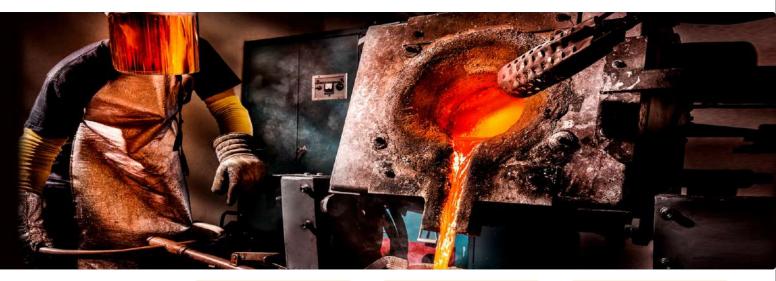

## Machining, Welding

CSG specialize in the machining of metal, provide customer-specific machining, casting parts, thread inserts, CNC turning, flat grinding, milling parts fabrication etc to our customers.