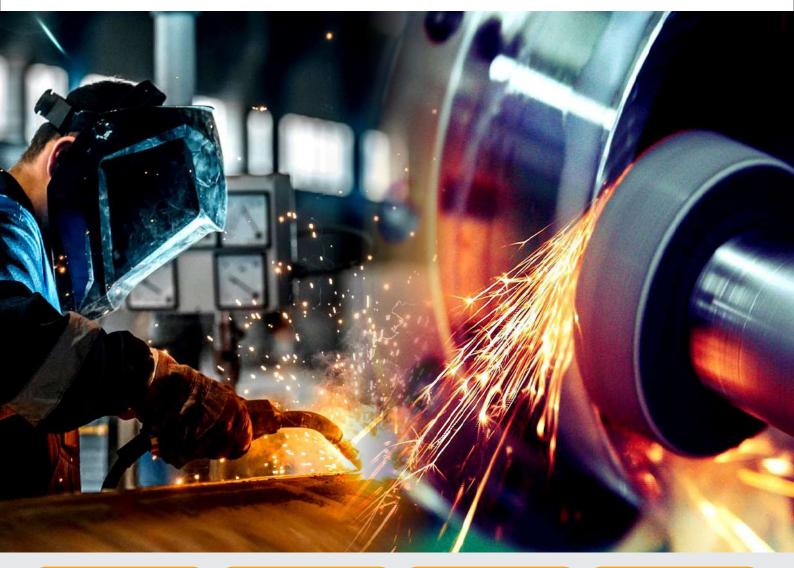

## Machining, Welding

CSG specialize in the machining of metal, provide customer-specific machining, casting parts, thread inserts, CNC turning, flat grinding, milling parts fabrication etc to our customers.