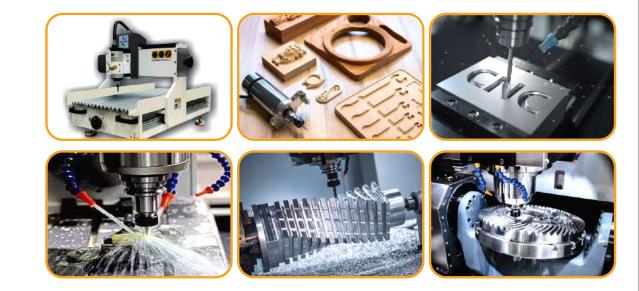

# Machining

CNC

Milling

www.ry-extrusion.com

## Machining, Welding

CSG specialize in the machining of metal, provide customer-specific machining, casting parts, thread inserts, CNC turning, flat grinding, milling parts fabrication etc to our customers.