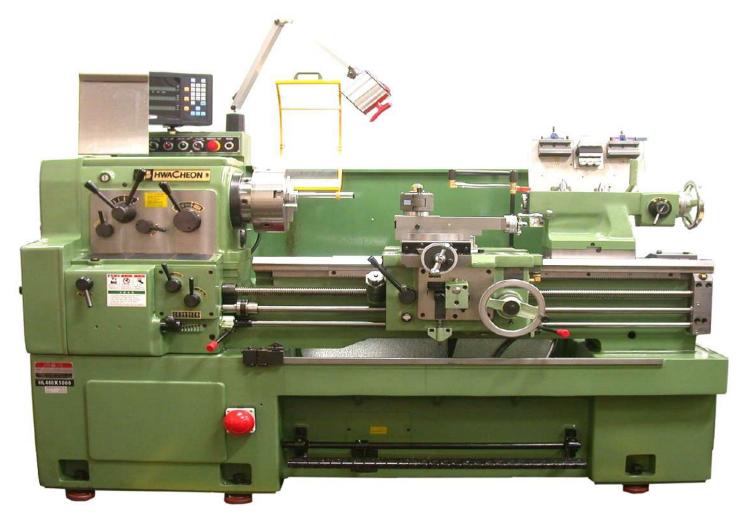

## Machining, Welding

CSG specialize in the machining of metal, provide customer-specific machining, casting parts, thread inserts, CNC turning, flat grinding, milling parts fabrication etc to our customers.