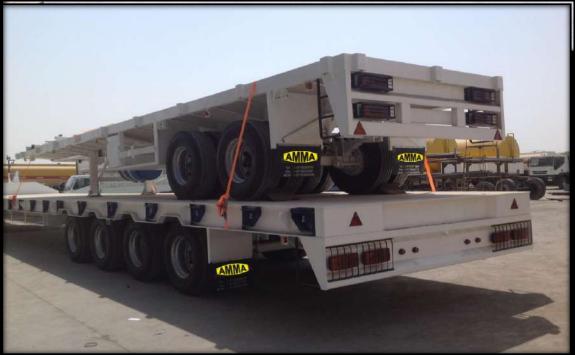

### OUR RANGE OF PRODUCTS CATER TO:

|          | Construction Industry. |          | <u>Logistics Industry</u> . |              | Oilfield Industry       | <u>N</u>     | <u> Municipal Vehicles</u> |                      | Agricultural Sectors |
|----------|------------------------|----------|-----------------------------|--------------|-------------------------|--------------|----------------------------|----------------------|----------------------|
| <b>✓</b> | Tipper Bodies          | <b>✓</b> | Container Carriers          | <b>√</b>     | Oilfield Equipment      | <b>√</b>     | Skip Loaders               | <b>✓</b>             | Grain Carrier Semi   |
| <b>✓</b> | Tipper Semi-Trailers   | <b>✓</b> | Flatbed Semi-Trailers       | $\checkmark$ | Oilfield Semi-Trailers  | $\checkmark$ | Side Loaders               |                      | Trailer              |
| ✓        | Transit Mixers         | <b>√</b> | Drawbars / Cargo Bodies     | <b>√</b>     | Tripod Silos            | $\checkmark$ | Hook Lifts                 | <b>V</b>             | Sugar Cane           |
| <b>√</b> | Cement Bulkers         | <b>✓</b> | Cargo Body Semi-Trailers    | ✓            | Frac Tanks              | $\checkmark$ | Drawbar                    |                      | Body/Semi Trailer    |
| <b>√</b> | Water Tankers          | <b>✓</b> | Blocks Carrier              | ✓            | Acid Tanks              | <b>√</b>     | Vacuum Tanks               | <b>1</b>             | Flour Bulker         |
| <b>√</b> | Bitumen Tankers        | <b>✓</b> | Curtain Sided Trailers      | ✓            | Mud Gas Separator       | <b>√</b>     | Jetting Tanks              |                      | Body/Semi Trailer    |
| <b>√</b> | Cement Silos           | <b>✓</b> | Car Carriers                | <b>√</b>     | Oil Tankers             | <b>√</b>     | Combined Units             | <b>V</b>             | Tractor Trailer      |
| ✓        | Low bed Semi-Trailers  | <b>✓</b> | Dry Cargo Box               | ✓            | Stainless Steel Tankers | <b>√</b>     | Other Solutions            | <b>V</b>             | Other Solutions      |
| ✓        | Other Solutions        | <b>✓</b> | Other Solutions             | ✓            | Diesel Tankers          |              |                            |                      |                      |
|          |                        |          |                             | <b>√</b>     | Double walled Storage   |              |                            |                      |                      |
|          |                        |          |                             |              | Tanks                   |              |                            | $\mathbb{T}_{\perp}$ |                      |
|          |                        |          |                             | <b>√</b>     | Other Solutions         |              |                            |                      |                      |