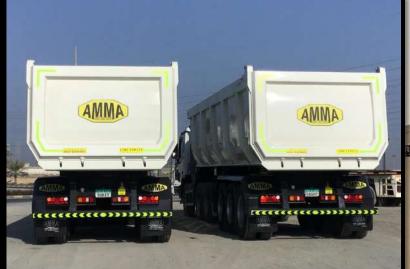

### **TIPPER SEMI TRAILER**











A few of our Satisfied
Customers





































### WATER TANKER







Address: 6E -24, Hamriyah Free Zone, phase2, Sharjah, United Arab Emirates P.O. Box: 50359, Mail: Sales@ameramma.com































OIL FIELD SEMI TRAILER



## NEW MODEL COMING SOON











### PRODUCTS FOR THE AGRICULTURAL SECTORS:

- GRAIN CARRIERS
- FLOUR BULKERS
- SUGAR CANE CARRIERS





### Our vision is clear: customer support and total customer satisfaction.



Certificate Of Registration

#### AMER & AMMA MOTORS MIDDLE EAST FZC

P.O.BOX NO: 50359, PLOT NO: 6E-24, HAMRIYAH FREE ZONE, PHASE 2, SHARJAH, UAE

Quality Registrar Systems certify that the management system of the above organization has been audited and found to be in compliance with the QRS requireme