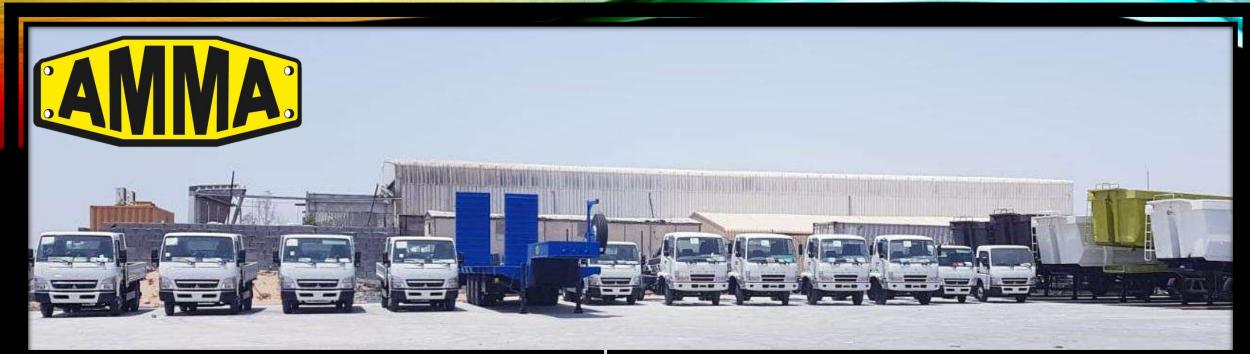

### **TIPPER SEMI TRAILER**











A few of our Satisfied
Customers





































### WATER TANKER







Address: 6E -24, Hamriyah Free Zone, phase2, Sharjah, United Arab Emirates P.O. Box: 50359, Mail: Sales@ameramma.com































OIL FIELD SEMI TRAILER



## NEW MODEL COMING SOON











### PRODUCTS FOR THE AGRICULTURAL SECTORS:

- GRAIN CARRIERS
- FLOUR BULKERS
- SUGAR CANE CARRIERS





### Our vision is clear: customer support and total customer satisfaction.



Certificate Of Registration

#### AMER & AMMA MOTORS MIDDLE EAST FZC

P.O.BOX NO: 50359, PLOT NO: 6E-24, HAMRIYAH FREE ZONE, PHASE 2, SHARJAH, UAE

Quality Registrar Systems certify that the management system of the above organization has been audited and found to be in compliance with the QRS requirements for registration of the management system standard d