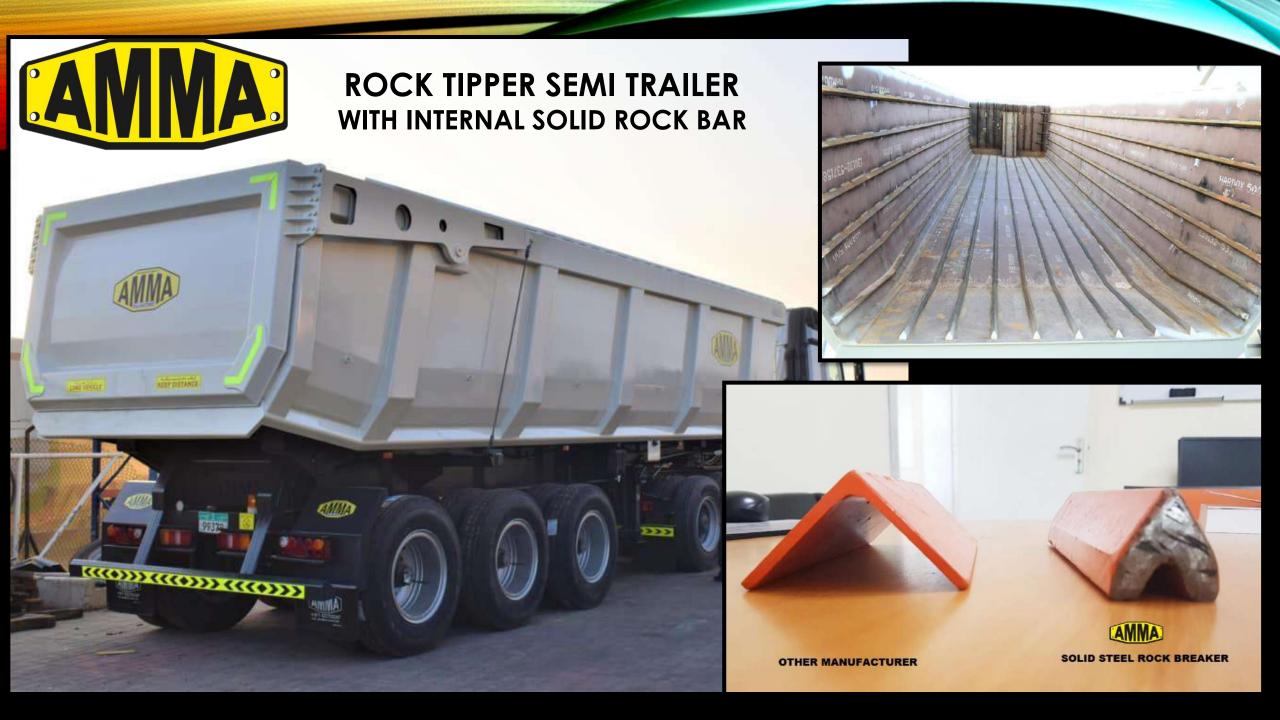

### **TIPPER SEMI TRAILER**











A few of our Satisfied
Customers





































### WATER TANKER







Address: 6E -24, Hamriyah Free Zone, phase2, Sharjah, United Arab Emirates P.O. Box: 50359, Mail: Sales@ameramma.com































OIL FIELD SEMI TRAILER



## NEW MODEL COMING SOON











### PRODUCTS FOR THE AGRICULTURAL SECTORS:

- GRAIN CARRIERS
- FLOUR BULKERS
- SUGAR CANE CARRIERS





### Our vision is clear: customer support and total customer satisfaction.



Certificate Of Registration

#### AMER & AMMA MOTORS MIDDLE EAST FZC

P.O.BOX NO: 50359, PLOT NO: 6E-24, HAMRIYAH FREE ZONE, PHASE 2, SHARJAH, UAE

Quality Registrar Systems certify that the management system of the above organization has been audited and found to be in compliance with the QRS requirements for registration of the management system standard detailed