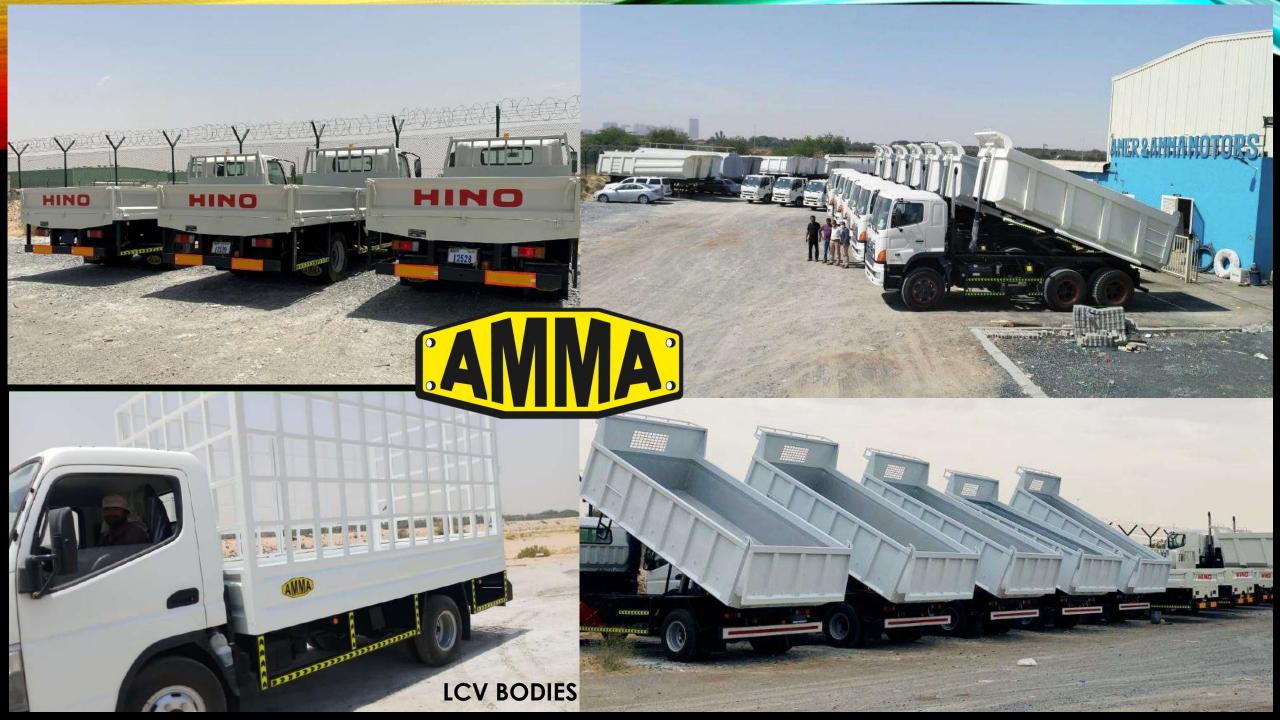

### OUR RANGE OF PRODUCTS CATER TO:

|          | Construction Industry. |          | <u>Logistics Industry</u> . |              | Oilfield Industry       | <u>N</u>     | <u> Municipal Vehicles</u> |                      | Agricultural Sectors |
|----------|------------------------|----------|-----------------------------|--------------|-------------------------|--------------|----------------------------|----------------------|----------------------|
| <b>✓</b> | Tipper Bodies          | <b>✓</b> | Container Carriers          | <b>√</b>     | Oilfield Equipment      | <b>√</b>     | Skip Loaders               | <b>✓</b>             | Grain Carrier Semi   |
| <b>✓</b> | Tipper Semi-Trailers   | <b>✓</b> | Flatbed Semi-Trailers       | $\checkmark$ | Oilfield Semi-Trailers  | $\checkmark$ | Side Loaders               |                      | Trailer              |
| ✓        | Transit Mixers         | <b>√</b> | Drawbars / Cargo Bodies     | <b>√</b>     | Tripod Silos            | $\checkmark$ | Hook Lifts                 | <b>V</b>             | Sugar Cane           |
| <b>√</b> | Cement Bulkers         | <b>✓</b> | Cargo Body Semi-Trailers    | ✓            | Frac Tanks              | $\checkmark$ | Drawbar                    |                      | Body/Semi Trailer    |
| <b>√</b> | Water Tankers          | <b>✓</b> | Blocks Carrier              | ✓            | Acid Tanks              | <b>√</b>     | Vacuum Tanks               | <b>1</b>             | Flour Bulker         |
| <b>√</b> | Bitumen Tankers        | <b>✓</b> | Curtain Sided Trailers      | ✓            | Mud Gas Separator       | <b>√</b>     | Jetting Tanks              |                      | Body/Semi Trailer    |
| <b>√</b> | Cement Silos           | <b>✓</b> | Car Carriers                | <b>√</b>     | Oil Tankers             | <b>√</b>     | Combined Units             | <b>V</b>             | Tractor Trailer      |
| ✓        | Low bed Semi-Trailers  | <b>✓</b> | Dry Cargo Box               | ✓            | Stainless Steel Tankers | <b>√</b>     | Other Solutions            | <b>V</b>             | Other Solutions      |
| ✓        | Other Solutions        | <b>✓</b> | Other Solutions             | ✓            | Diesel Tankers          |              |                            |                      |                      |
|          |                        |          |                             | <b>√</b>     | Double walled Storage   |              |                            |                      |                      |
|          |                        |          |                             |              | Tanks                   |              |                            | $\mathbb{T}_{\perp}$ |                      |
|          |                        |          |                             | <b>√</b>     | Other Solutions         |              |                            |                      |                      |