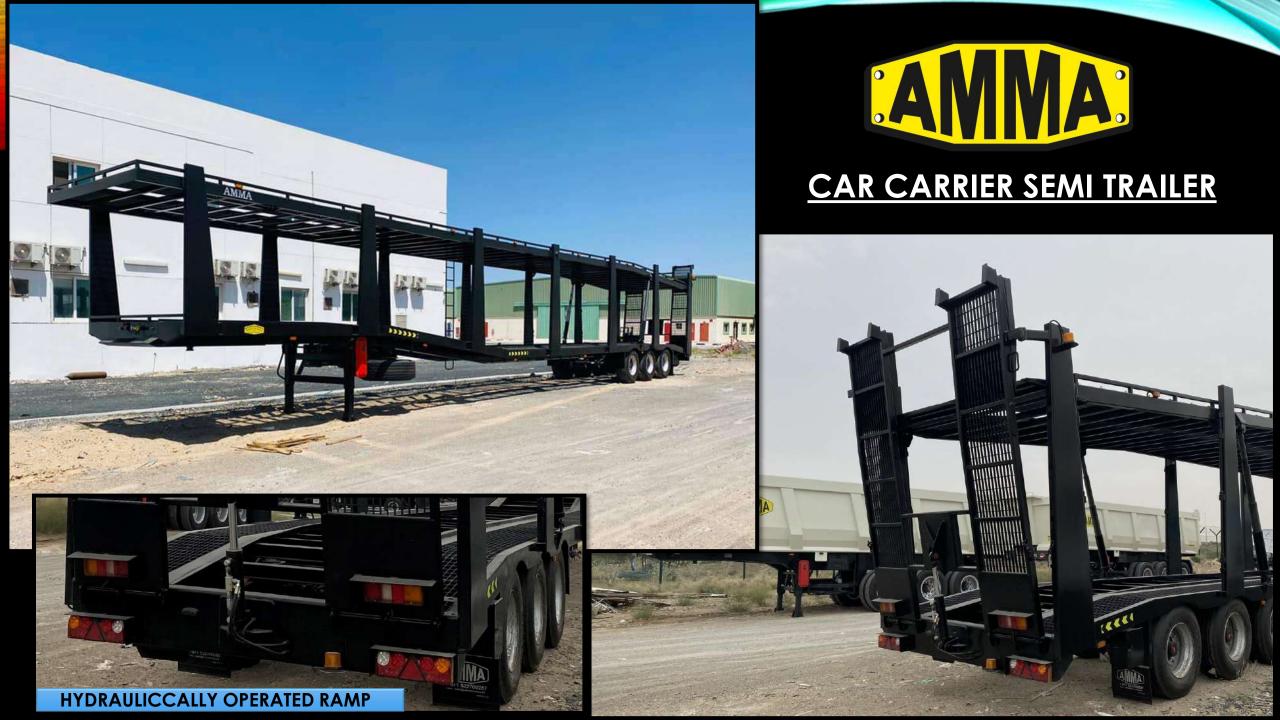

### OUR RANGE OF PRODUCTS CATER TO:

|          | Construction Industry. |          | <u>Logistics Industry</u> . |              | Oilfield Industry       | <u>N</u>     | <u> Municipal Vehicles</u> |                      | Agricultural Sectors |
|----------|------------------------|----------|-----------------------------|--------------|-------------------------|--------------|----------------------------|----------------------|----------------------|
| <b>✓</b> | Tipper Bodies          | <b>✓</b> | Container Carriers          | <b>√</b>     | Oilfield Equipment      | <b>√</b>     | Skip Loaders               | <b>✓</b>             | Grain Carrier Semi   |
| <b>✓</b> | Tipper Semi-Trailers   | <b>✓</b> | Flatbed Semi-Trailers       | $\checkmark$ | Oilfield Semi-Trailers  | $\checkmark$ | Side Loaders               |                      | Trailer              |
| ✓        | Transit Mixers         | <b>√</b> | Drawbars / Cargo Bodies     | <b>√</b>     | Tripod Silos            | $\checkmark$ | Hook Lifts                 | <b>V</b>             | Sugar Cane           |
| <b>√</b> | Cement Bulkers         | <b>✓</b> | Cargo Body Semi-Trailers    | ✓            | Frac Tanks              | $\checkmark$ | Drawbar                    |                      | Body/Semi Trailer    |
| <b>√</b> | Water Tankers          | <b>✓</b> | Blocks Carrier              | ✓            | Acid Tanks              | <b>√</b>     | Vacuum Tanks               | <b>1</b>             | Flour Bulker         |
| <b>√</b> | Bitumen Tankers        | <b>✓</b> | Curtain Sided Trailers      | ✓            | Mud Gas Separator       | <b>√</b>     | Jetting Tanks              |                      | Body/Semi Trailer    |
| <b>√</b> | Cement Silos           | <b>✓</b> | Car Carriers                | <b>√</b>     | Oil Tankers             | <b>√</b>     | Combined Units             | <b>V</b>             | Tractor Trailer      |
| ✓        | Low bed Semi-Trailers  | <b>✓</b> | Dry Cargo Box               | ✓            | Stainless Steel Tankers | <b>√</b>     | Other Solutions            | <b>V</b>             | Other Solutions      |
| ✓        | Other Solutions        | <b>✓</b> | Other Solutions             | ✓            | Diesel Tankers          |              |                            |                      |                      |
|          |                        |          |                             | <b>√</b>     | Double walled Storage   |              |                            |                      |                      |
|          |                        |          |                             |              | Tanks                   |              |                            | $\mathbb{T}_{\perp}$ |                      |
|          |                        |          |                             | <b>√</b>     | Other Solutions         |              |                            |                      |                      |