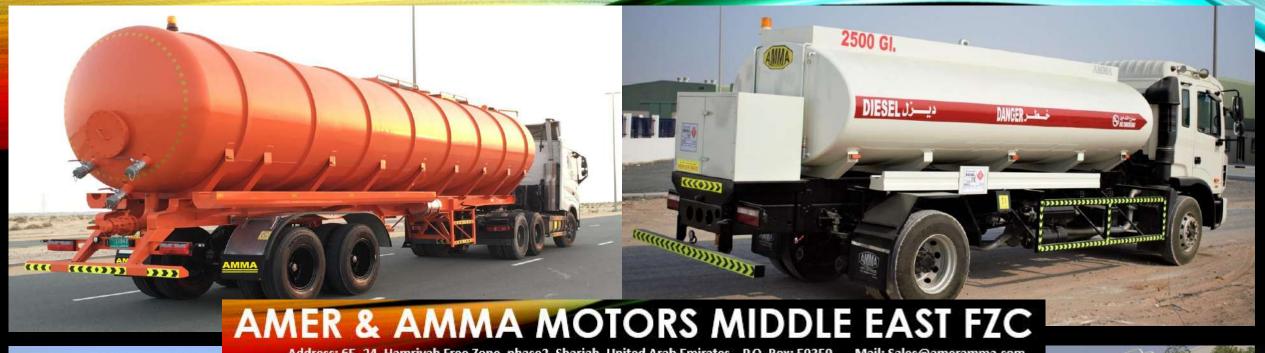

### WATER TANKER

Address: 6E -24, Hamriyah Free Zone, phase2, Sharjah, United Arab Emirates P.O. Box: 50359, Mail: Sales@ameramma.com

OIL FIELD SEMI TRAILER

#### AMER & AMMA MOTORS MIDDLE EAST FZC

P.O.BOX NO: 50359, PLOT NO: 6E-24, HAMRIYAH FREE ZONE, PHASE 2, SHARJAH, UAE

Quality Registrar Systems certify that the management system of the above organization has been audited and found to be in compliance with the QRS requirements for registration of the management system standard detailed