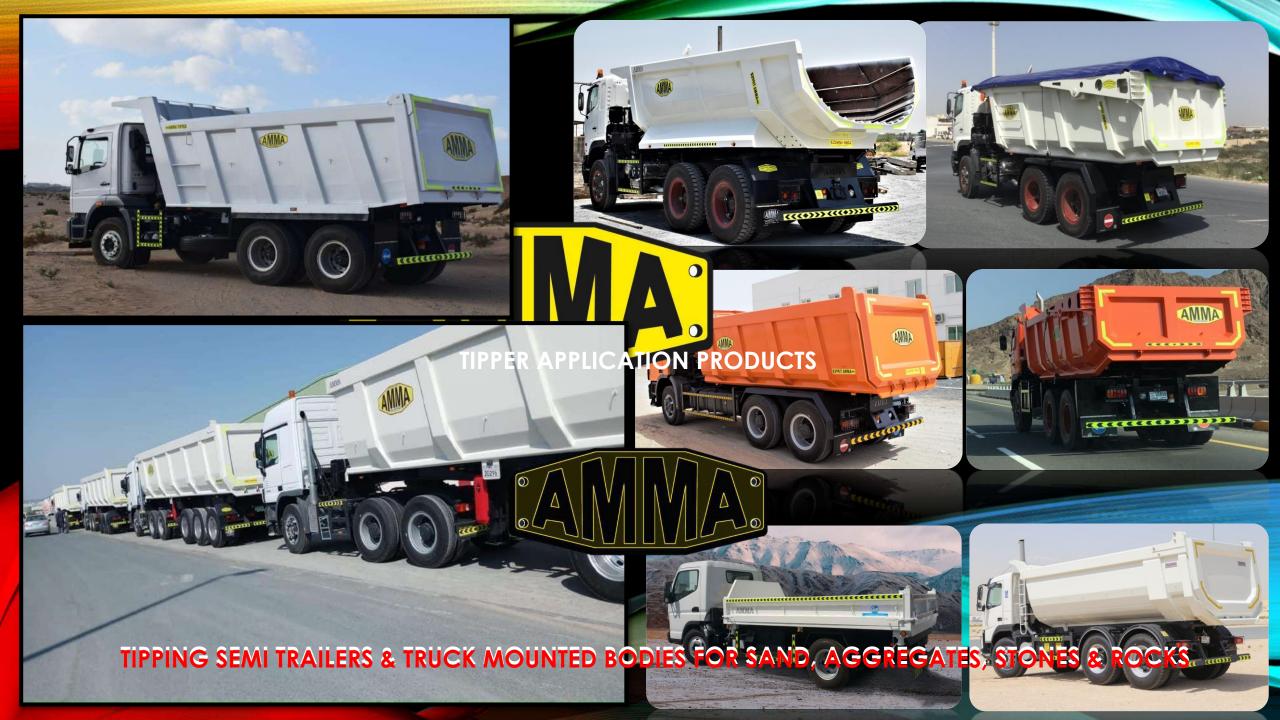

### **TIPPER SEMI TRAILER**











A few of our Satisfied
Customers





































### WATER TANKER







Address: 6E -24, Hamriyah Free Zone, phase2, Sharjah, United Arab Emirates P.O. Box: 50359, Mail: Sales@ameramma.com































OIL FIELD SEMI TRAILER



## NEW MODEL COMING SOON











### PRODUCTS FOR THE AGRICULTURAL SECTORS:

- GRAIN CARRIERS
- FLOUR BULKERS
- SUGAR CANE CARRIERS





### Our vision is clear: customer support and total customer satisfaction.



Certificate Of Registration

#### AMER & AMMA MOTORS MIDDLE EAST FZC

P.O.BOX NO: 50359, PLOT NO: 6E-24, HAMRIYAH FREE ZONE, PHASE 2, SHARJAH, UAE

Quality Registrar Systems certify that the management system of the above organization has been audited and found to be in compliance with the QRS requirements for registration of the management system