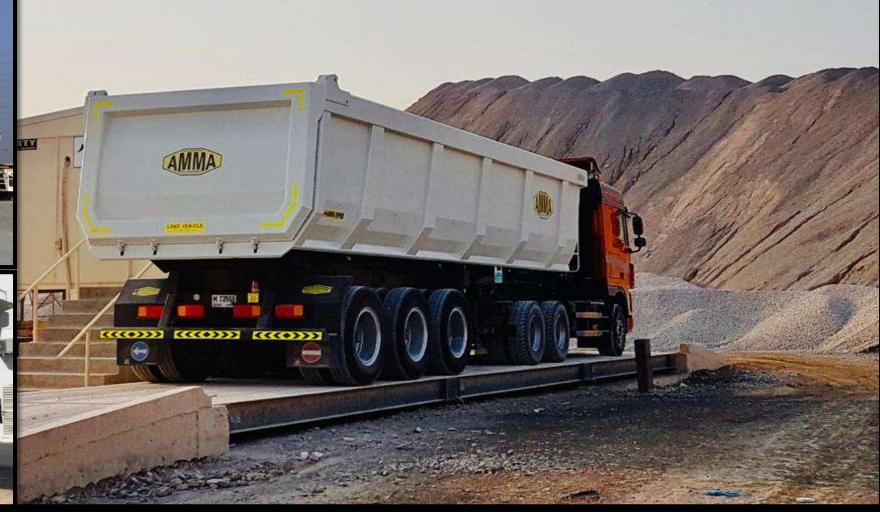

### **TIPPER SEMI TRAILER**











A few of our Satisfied
Customers





































### WATER TANKER







Address: 6E -24, Hamriyah Free Zone, phase2, Sharjah, United Arab Emirates P.O. Box: 50359, Mail: Sales@ameramma.com































OIL FIELD SEMI TRAILER



## NEW MODEL COMING SOON











### PRODUCTS FOR THE AGRICULTURAL SECTORS:

- GRAIN CARRIERS
- FLOUR BULKERS
- SUGAR CANE CARRIERS





### Our vision is clear: customer support and total customer satisfaction.



Certificate Of Registration

#### AMER & AMMA MOTORS MIDDLE EAST FZC

P.O.BOX NO: 50359, PLOT NO: 6E-24, HAMRIYAH FREE ZONE, PHASE 2, SHARJAH, UAE

Quality Registrar Systems certify that the management system of the above organization has been audited and found to be in compliance with the QRS requirements