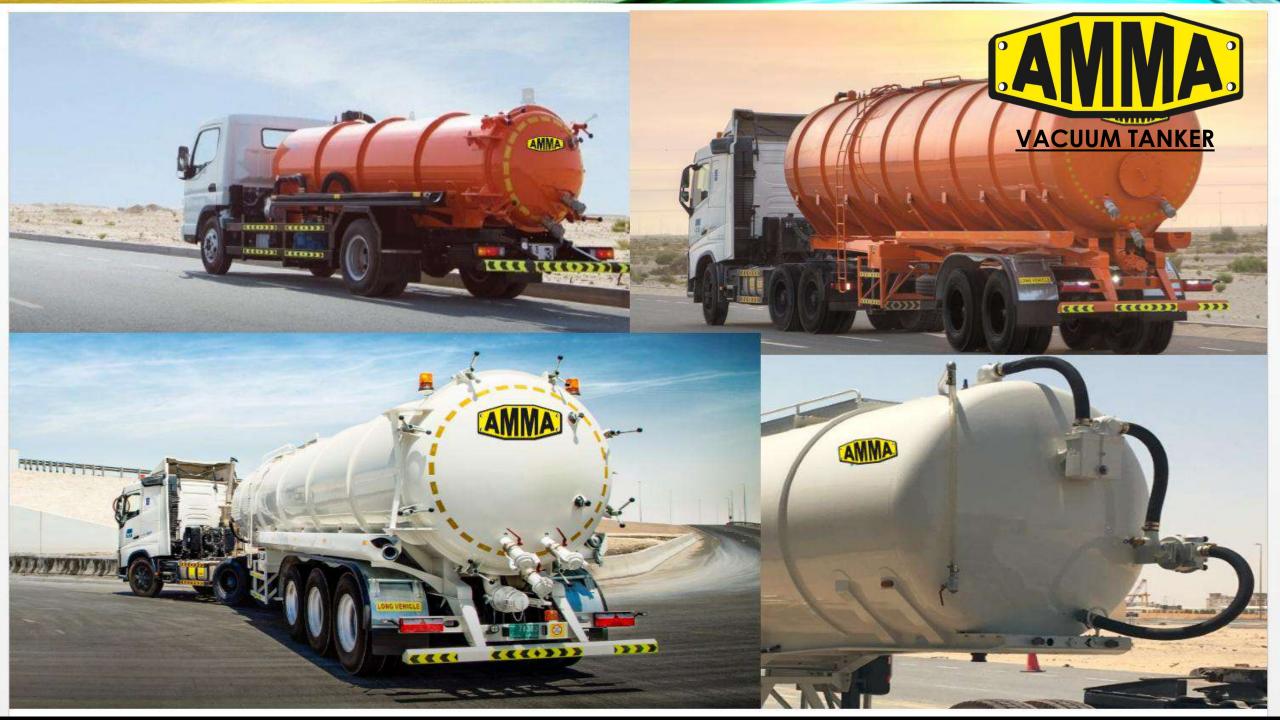

### OUR RANGE OF PRODUCTS CATER TO:

|          | Construction Industry. |          | <u>Logistics Industry</u> . |              | Oilfield Industry       | <u>N</u>     | <u> Municipal Vehicles</u> |                      | Agricultural Sectors |
|----------|------------------------|----------|-----------------------------|--------------|-------------------------|--------------|----------------------------|----------------------|----------------------|
| <b>✓</b> | Tipper Bodies          | <b>✓</b> | Container Carriers          | <b>√</b>     | Oilfield Equipment      | <b>√</b>     | Skip Loaders               | <b>✓</b>             | Grain Carrier Semi   |
| <b>✓</b> | Tipper Semi-Trailers   | <b>✓</b> | Flatbed Semi-Trailers       | $\checkmark$ | Oilfield Semi-Trailers  | $\checkmark$ | Side Loaders               |                      | Trailer              |
| ✓        | Transit Mixers         | <b>√</b> | Drawbars / Cargo Bodies     | <b>√</b>     | Tripod Silos            | $\checkmark$ | Hook Lifts                 | <b>V</b>             | Sugar Cane           |
| <b>√</b> | Cement Bulkers         | <b>✓</b> | Cargo Body Semi-Trailers    | ✓            | Frac Tanks              | $\checkmark$ | Drawbar                    |                      | Body/Semi Trailer    |
| <b>√</b> | Water Tankers          | <b>✓</b> | Blocks Carrier              | ✓            | Acid Tanks              | <b>√</b>     | Vacuum Tanks               | <b>1</b>             | Flour Bulker         |
| <b>√</b> | Bitumen Tankers        | <b>✓</b> | Curtain Sided Trailers      | ✓            | Mud Gas Separator       | <b>√</b>     | Jetting Tanks              |                      | Body/Semi Trailer    |
| <b>√</b> | Cement Silos           | <b>✓</b> | Car Carriers                | <b>√</b>     | Oil Tankers             | <b>√</b>     | Combined Units             | <b>V</b>             | Tractor Trailer      |
| ✓        | Low bed Semi-Trailers  | <b>✓</b> | Dry Cargo Box               | ✓            | Stainless Steel Tankers | <b>√</b>     | Other Solutions            | <b>V</b>             | Other Solutions      |
| ✓        | Other Solutions        | <b>✓</b> | Other Solutions             | ✓            | Diesel Tankers          |              |                            |                      |                      |
|          |                        |          |                             | <b>√</b>     | Double walled Storage   |              |                            |                      |                      |
|          |                        |          |                             |              | Tanks                   |              |                            | $\mathbb{T}_{\perp}$ |                      |
|          |                        |          |                             | <b>√</b>     | Other Solutions         |              |                            |                      |                      |