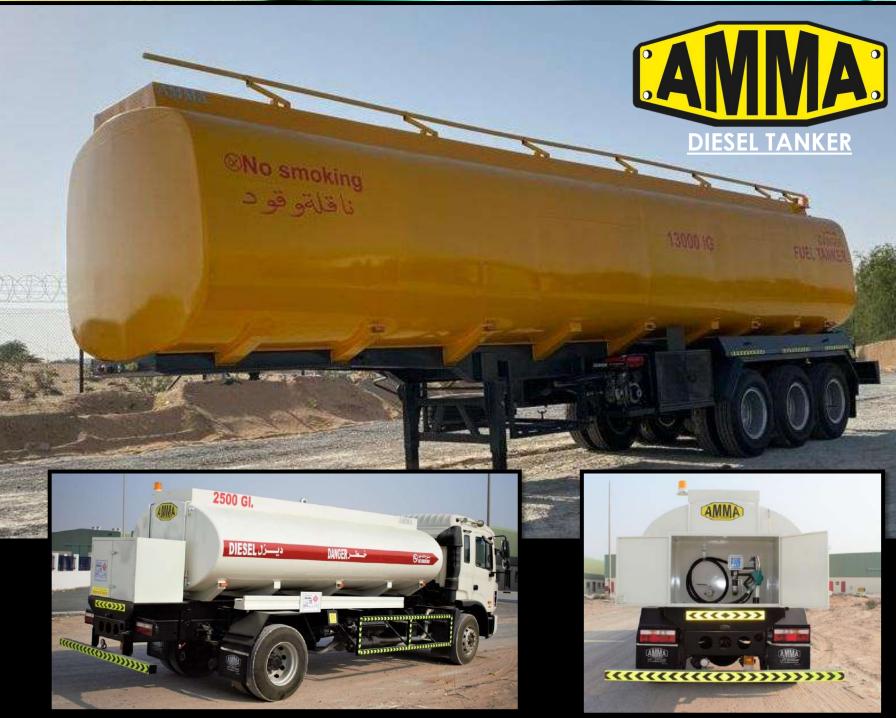

### WATER TANKER

Address: 6E -24, Hamriyah Free Zone, phase2, Sharjah, United Arab Emirates P.O. Box: 50359, Mail: Sales@ameramma.com

OIL FIELD SEMI TRAILER