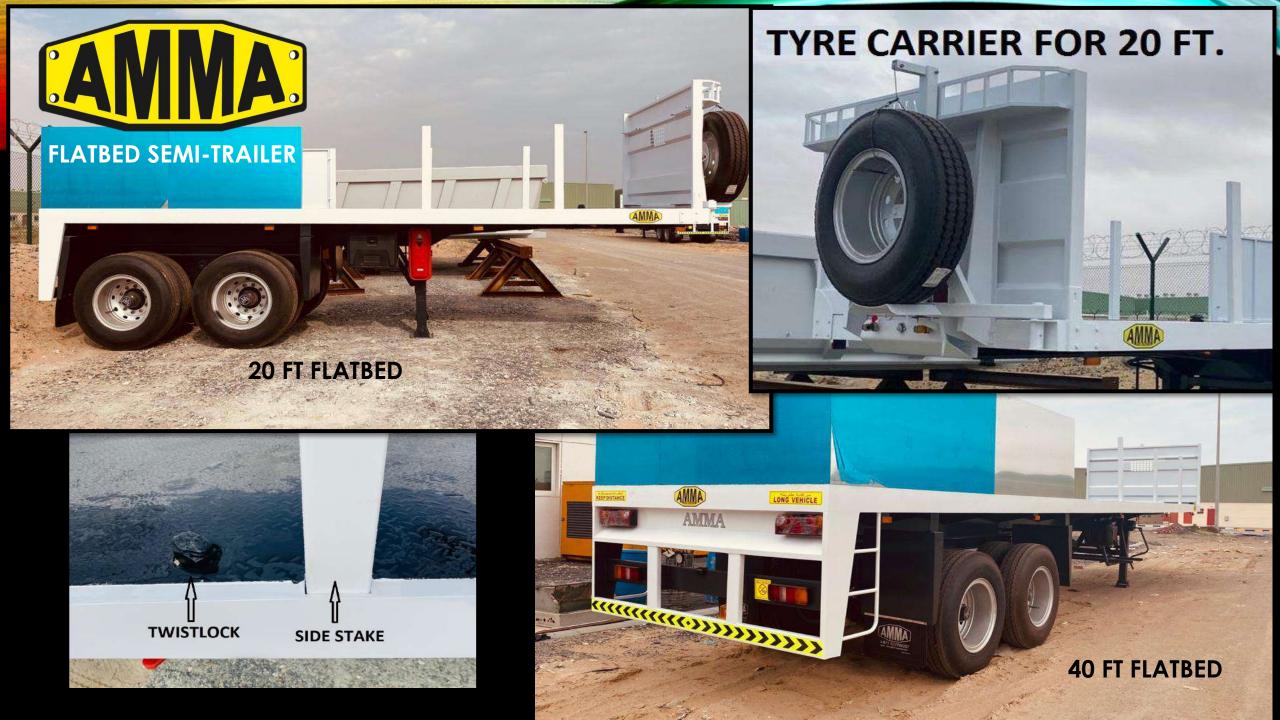

### OUR RANGE OF PRODUCTS CATER TO:

|          | Construction Industry. |          | <u>Logistics Industry</u> . |              | Oilfield Industry       | <u>N</u>     | <u> Municipal Vehicles</u> |                      | Agricultural Sectors |
|----------|------------------------|----------|-----------------------------|--------------|-------------------------|--------------|----------------------------|----------------------|----------------------|
| <b>✓</b> | Tipper Bodies          | <b>✓</b> | Container Carriers          | <b>√</b>     | Oilfield Equipment      | <b>√</b>     | Skip Loaders               | <b>✓</b>             | Grain Carrier Semi   |
| <b>✓</b> | Tipper Semi-Trailers   | <b>✓</b> | Flatbed Semi-Trailers       | $\checkmark$ | Oilfield Semi-Trailers  | $\checkmark$ | Side Loaders               |                      | Trailer              |
| ✓        | Transit Mixers         | <b>√</b> | Drawbars / Cargo Bodies     | <b>√</b>     | Tripod Silos            | $\checkmark$ | Hook Lifts                 | <b>V</b>             | Sugar Cane           |
| <b>√</b> | Cement Bulkers         | <b>✓</b> | Cargo Body Semi-Trailers    | ✓            | Frac Tanks              | $\checkmark$ | Drawbar                    |                      | Body/Semi Trailer    |
| <b>√</b> | Water Tankers          | <b>✓</b> | Blocks Carrier              | ✓            | Acid Tanks              | <b>√</b>     | Vacuum Tanks               | <b>1</b>             | Flour Bulker         |
| <b>√</b> | Bitumen Tankers        | <b>✓</b> | Curtain Sided Trailers      | ✓            | Mud Gas Separator       | <b>√</b>     | Jetting Tanks              |                      | Body/Semi Trailer    |
| <b>√</b> | Cement Silos           | <b>✓</b> | Car Carriers                | <b>√</b>     | Oil Tankers             | <b>√</b>     | Combined Units             | <b>V</b>             | Tractor Trailer      |
| ✓        | Low bed Semi-Trailers  | <b>✓</b> | Dry Cargo Box               | ✓            | Stainless Steel Tankers | <b>√</b>     | Other Solutions            | <b>V</b>             | Other Solutions      |
| ✓        | Other Solutions        | <b>✓</b> | Other Solutions             | ✓            | Diesel Tankers          |              |                            |                      |                      |
|          |                        |          |                             | <b>√</b>     | Double walled Storage   |              |                            |                      |                      |
|          |                        |          |                             |              | Tanks                   |              |                            | $\mathbb{T}_{\perp}$ |                      |
|          |                        |          |                             | <b>√</b>     | Other Solutions         |              |                            |                      |                      |