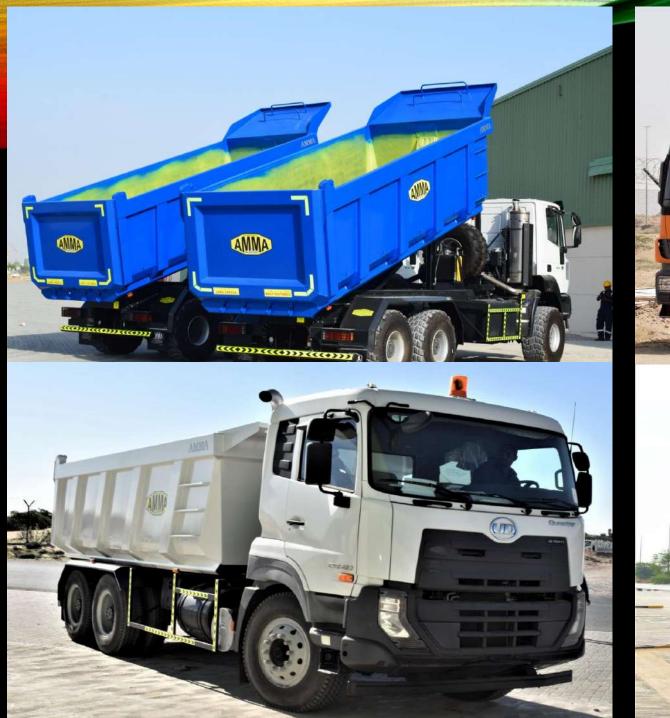

### OUR RANGE OF PRODUCTS CATER TO:

|          | Construction Industry. |          | <u>Logistics Industry</u> . |              | Oilfield Industry       | <u>N</u>     | <u> Municipal Vehicles</u> |                      | Agricultural Sectors |
|----------|------------------------|----------|-----------------------------|--------------|-------------------------|--------------|----------------------------|----------------------|----------------------|
| <b>✓</b> | Tipper Bodies          | <b>✓</b> | Container Carriers          | <b>√</b>     | Oilfield Equipment      | <b>√</b>     | Skip Loaders               | <b>✓</b>             | Grain Carrier Semi   |
| <b>✓</b> | Tipper Semi-Trailers   | <b>✓</b> | Flatbed Semi-Trailers       | $\checkmark$ | Oilfield Semi-Trailers  | $\checkmark$ | Side Loaders               |                      | Trailer              |
| ✓        | Transit Mixers         | <b>√</b> | Drawbars / Cargo Bodies     | <b>√</b>     | Tripod Silos            | $\checkmark$ | Hook Lifts                 | <b>V</b>             | Sugar Cane           |
| <b>√</b> | Cement Bulkers         | <b>✓</b> | Cargo Body Semi-Trailers    | ✓            | Frac Tanks              | $\checkmark$ | Drawbar                    |                      | Body/Semi Trailer    |
| <b>√</b> | Water Tankers          | <b>✓</b> | Blocks Carrier              | ✓            | Acid Tanks              | <b>√</b>     | Vacuum Tanks               | <b>1</b>             | Flour Bulker         |
| <b>√</b> | Bitumen Tankers        | <b>✓</b> | Curtain Sided Trailers      | ✓            | Mud Gas Separator       | <b>√</b>     | Jetting Tanks              |                      | Body/Semi Trailer    |
| <b>√</b> | Cement Silos           | <b>✓</b> | Car Carriers                | <b>√</b>     | Oil Tankers             | <b>√</b>     | Combined Units             | <b>V</b>             | Tractor Trailer      |
| ✓        | Low bed Semi-Trailers  | <b>✓</b> | Dry Cargo Box               | ✓            | Stainless Steel Tankers | <b>√</b>     | Other Solutions            | <b>V</b>             | Other Solutions      |
| ✓        | Other Solutions        | <b>✓</b> | Other Solutions             | ✓            | Diesel Tankers          |              |                            |                      |                      |
|          |                        |          |                             | <b>√</b>     | Double walled Storage   |              |                            |                      |                      |
|          |                        |          |                             |              | Tanks                   |              |                            | $\mathbb{T}_{\perp}$ |                      |
|          |                        |          |                             | <b>√</b>     | Other Solutions         |              |                            |                      |                      |