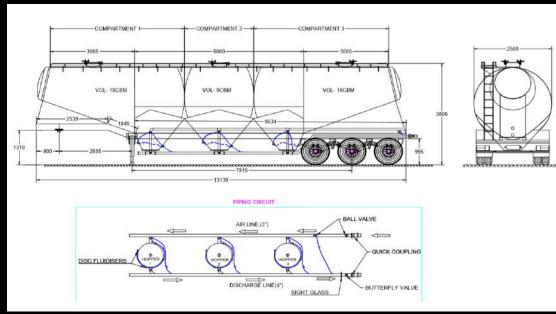

### WATER TANKER

Address: 6E -24, Hamriyah Free Zone, phase2, Sharjah, United Arab Emirates P.O. Box: 50359, Mail: Sales@ameramma.com

OIL FIELD SEMI TRAILER