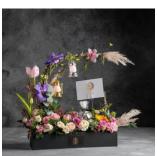

# Signature Bouquets

| #  | Description                                | Orientation       | Photo |
|----|--------------------------------------------|-------------------|-------|
| 7  | Tulip pink tulip white and anthurium       | Reception/Lobbies |       |
| 8  | White Orchids with<br>Chocolate            | Reception         |       |
| 9  | baby rose pink anthurium<br>pink asparagus | Reception/Lobbies |       |
| 10 | White Orchids                              | Reception/Lobbies |       |

Prices varies from 250 to 735 AED depending on flower types
& design