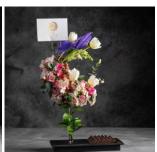

# Signature Bouquets

| #  | Description                                | Orientation       | Photo |
|----|--------------------------------------------|-------------------|-------|
| 7  | Tulip pink tulip white and anthurium       | Reception/Lobbies |       |
| 8  | White Orchids with<br>Chocolate            | Reception         |       |
| 9  | baby rose pink anthurium<br>pink asparagus | Reception/Lobbies |       |
| 10 | White Orchids                              | Reception/Lobbies |       |

Prices varies from 250 to 735 AED depending on flower types
& design