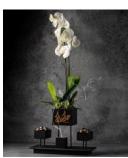

# Signature Bouquets

| #  | Description                                | Orientation       | Photo |
|----|--------------------------------------------|-------------------|-------|
| 7  | Tulip pink tulip white and anthurium       | Reception/Lobbies |       |
| 8  | White Orchids with<br>Chocolate            | Reception         |       |
| 9  | baby rose pink anthurium<br>pink asparagus | Reception/Lobbies |       |
| 10 | White Orchids                              | Reception/Lobbies |       |