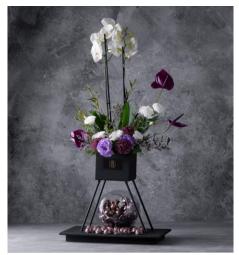

| # | Description                                                                   | Orientation                 | Photo |  |
|---|-------------------------------------------------------------------------------|-----------------------------|-------|--|
| 1 | O'Hara white and<br>denrobuim white greenery<br>Italian ruskus                | Reception/Lobbies/<br>Rooms |       |  |
| 2 | Cymmeduim dark pink<br>with white and pink wax<br>and single ruskus           | Reception/Lobbies           |       |  |
| 3 | White Lilies                                                                  | Reception/Lobbies           |       |  |
| 4 | hydrangea deep purple<br>rose O'Hara pink<br>denrobuim white single<br>ruskus | Reception/Lobbies           |       |  |
| 5 | Asiatic lilies pink and<br>lemunuim pink                                      | Reception/Rooms             |       |  |
| 6 | Phalanupsis pink                                                              | Lobbies/Rooms               |       |  |

Prices varies from 150 to 250 AED depending on the design