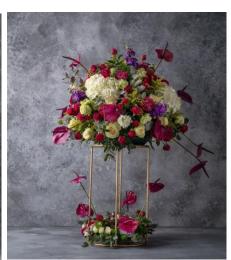

| # | Description                                                                   | Orientation                 | Photo |  |
|---|-------------------------------------------------------------------------------|-----------------------------|-------|--|
| 1 | O'Hara white and<br>denrobuim white greenery<br>Italian ruskus                | Reception/Lobbies/<br>Rooms |       |  |
| 2 | Cymmeduim dark pink<br>with white and pink wax<br>and single ruskus           | Reception/Lobbies           |       |  |
| 3 | White Lilies                                                                  | Reception/Lobbies           |       |  |
| 4 | hydrangea deep purple<br>rose O'Hara pink<br>denrobuim white single<br>ruskus | Reception/Lobbies           |       |  |
| 5 | Asiatic lilies pink and<br>lemunuim pink                                      | Reception/Rooms             |       |  |
| 6 | Phalanupsis pink                                                              | Lobbies/Rooms               |       |  |

Prices varies from 150 to 250 AED depending on the design