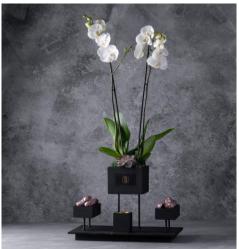

# Signature Bouquets

| #  | Description                                | Orientation       | Photo |
|----|--------------------------------------------|-------------------|-------|
| 7  | Tulip pink tulip white and anthurium       | Reception/Lobbies |       |
| 8  | White Orchids with<br>Chocolate            | Reception         |       |
| 9  | baby rose pink anthurium<br>pink asparagus | Reception/Lobbies |       |
| 10 | White Orchids                              | Reception/Lobbies |       |

Prices varies from 250 to 735 AED depending on flower types
& design