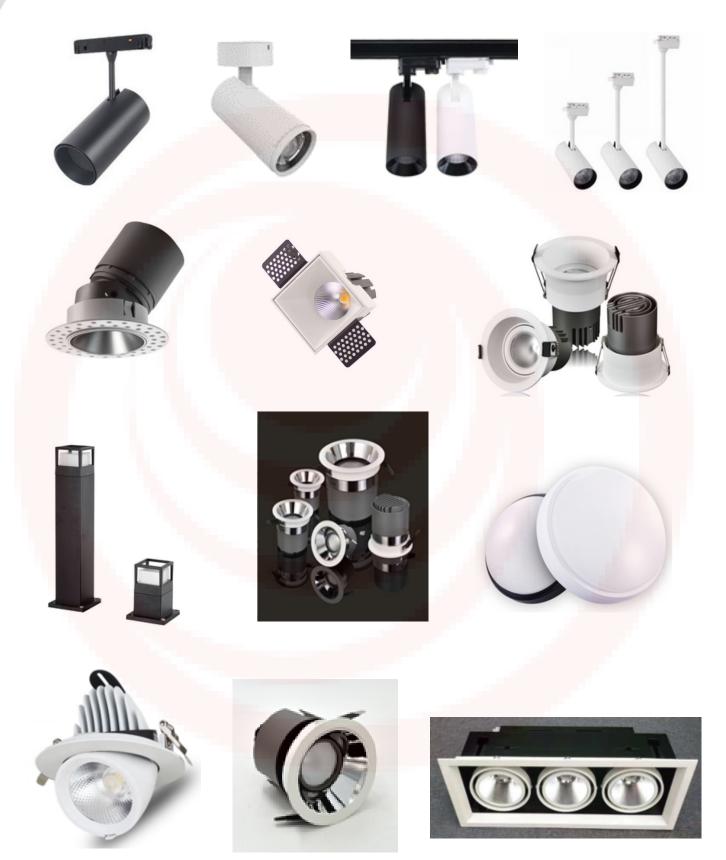

OGT Lighting offers LED decorative lighting products for indoor and outdoor use that caters to commercial, residential, industrial, hospitality and retail sectors. Our range consists of spot lights, track lights, down lights, linear lighting, street lights, facade lighting, decorative lighting, pendant lights, bespoke lighting etc.

## **PRODUCTS**

Oculus General Trading L.L.C.