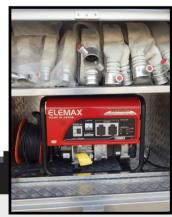

### HIGH PRESSURE PUMP SYSTEM (ITALY ORIGIN)

**Pump:** High Pressure pump

Output: Flow: Max. 32 - 35 LPM

Pressure: Max. 100 bar

**Engine:** Petrol Driven, Single Cylinder,

4-stroke, air cooled, OHV System.

Engine Power: 14 HP @ 3600 RPM,