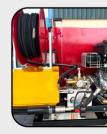

## **High Pressure Pumping Module**

HIGH PRESSURE SYSTEM is design for Rapid Fire Intervention, sprinkling etc. UHPS is Capable to deliver at very high pressure and has the ability to perform long hose run without loose of performance.

### HIGH PRESSURE PUMP SYSTEM (ITALY ORIGIN)

**Pump:** High Pressure pump

Output: Flow: Max. 32 - 35 LPM

Pressure: Max. 100 bar

**Engine:** Petrol Driven, Single Cylinder,

4-stroke, air cooled, OHV System.

Engine Power: 14 HP @ 3600 RPM,