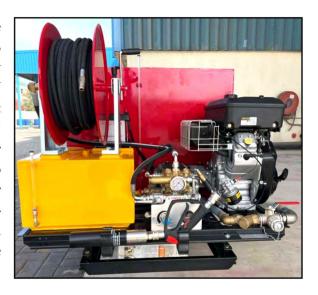

## **High Pressure Pumping Module**

HIGH PRESSURE SYSTEM is design for Rapid Fire Intervention, sprinkling etc. UHPS is Capable to deliver at very high pressure and has the ability to perform long hose run without loose of performance.

### HIGH PRESSURE PUMP SYSTEM (ITALY ORIGIN)

**Pump:** High Pressure pump

Output: Flow: Max. 32 - 35 LPM

Pressure: Max. 100 bar

**Engine:** Petrol Driven, Single Cylinder,

4-stroke, air cooled, OHV System.

Engine Power: 14 HP @ 3600 RPM,