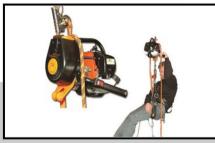

# Fire & Rescue Equipment

Multiple Gas Detectors

Flame Cutters

Hydraulic Cutters

Combi Tool

Tripod

Fire Suit, Dry Suit and Safety Suit

Motorized Ascender Descender