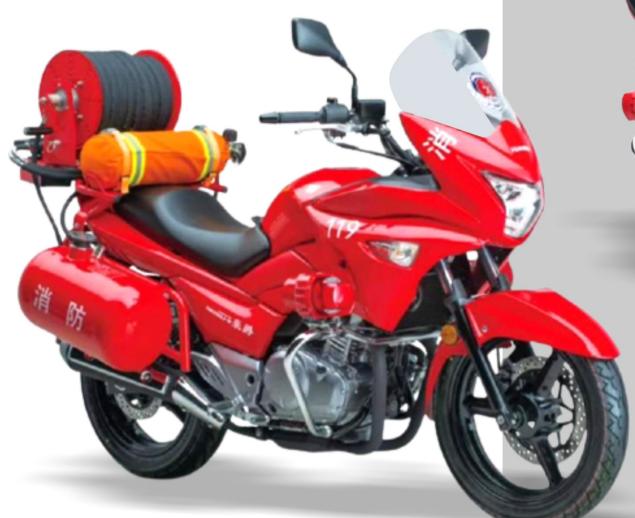

# **Firefighting Motorcycle**

Firefighting Motorcycles for rapid response to fire emergency in congested and narrow areas so that Fire emergency can be contained at initial level.