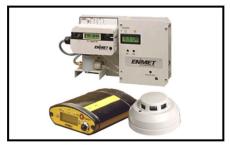

# Fire & Rescue Equipment

Multiple Gas Detectors

Flame Cutters

Hydraulic Cutters

Combi Tool

Tripod

Fire Suit, Dry Suit and Safety Suit

Motorized Ascender Descender