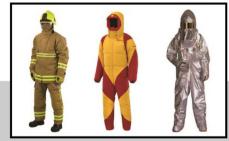

# Fire & Rescue Equipment

Multiple Gas Detectors

Flame Cutters

Hydraulic Cutters

Combi Tool

Tripod

Fire Suit, Dry Suit and Safety Suit

Motorized Ascender Descender