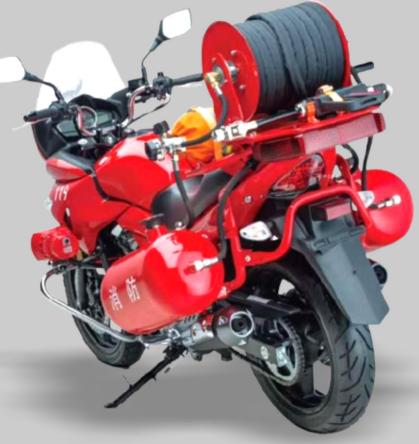

# **Firefighting Motorcycle**

Firefighting Motorcycles for rapid response to fire emergency in congested and narrow areas so that Fire emergency can be contained at initial level.