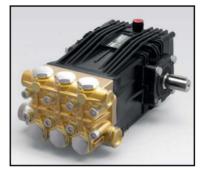

### HIGH PRESSURE PUMP SYSTEM (ITALY ORIGIN)

**Pump:** High Pressure pump

Output: Flow: Max. 32 - 35 LPM

Pressure: Max. 100 bar

**Engine:** Petrol Driven, Single Cylinder,

4-stroke, air cooled, OHV System.

Engine Power: 14 HP @ 3600 RPM,