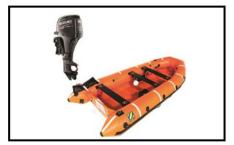

## Fire & Rescue Equipment

Inflatable Rescue Boat & OBM

Basket Stretcher Lifting

Life Bouy

SCBA Sets

Life Jacket

Chest Extrication Device

F of 8 and Carabineer