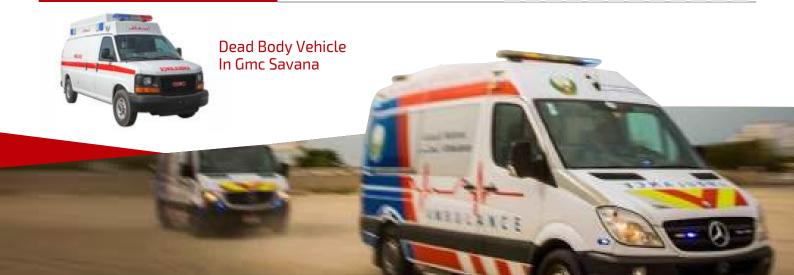

## **Ambulances**

Gmc Savana Ambulance

Toyota Hiace Standard Roof

Toyota Hiace Hiroof Ambulance

Toyota Land Cruiser Hard Top

Hyundai-h1 Ambulance

Toyota Land Cruiser Gxr

Mercedes Sprinter Cdi Ambulance