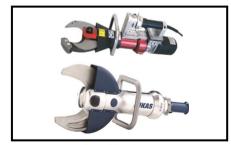

# Fire & Rescue Equipment

Multiple Gas Detectors

Flame Cutters

Hydraulic Cutters

Combi Tool

Tripod

Fire Suit, Dry Suit and Safety Suit

Motorized Ascender Descender