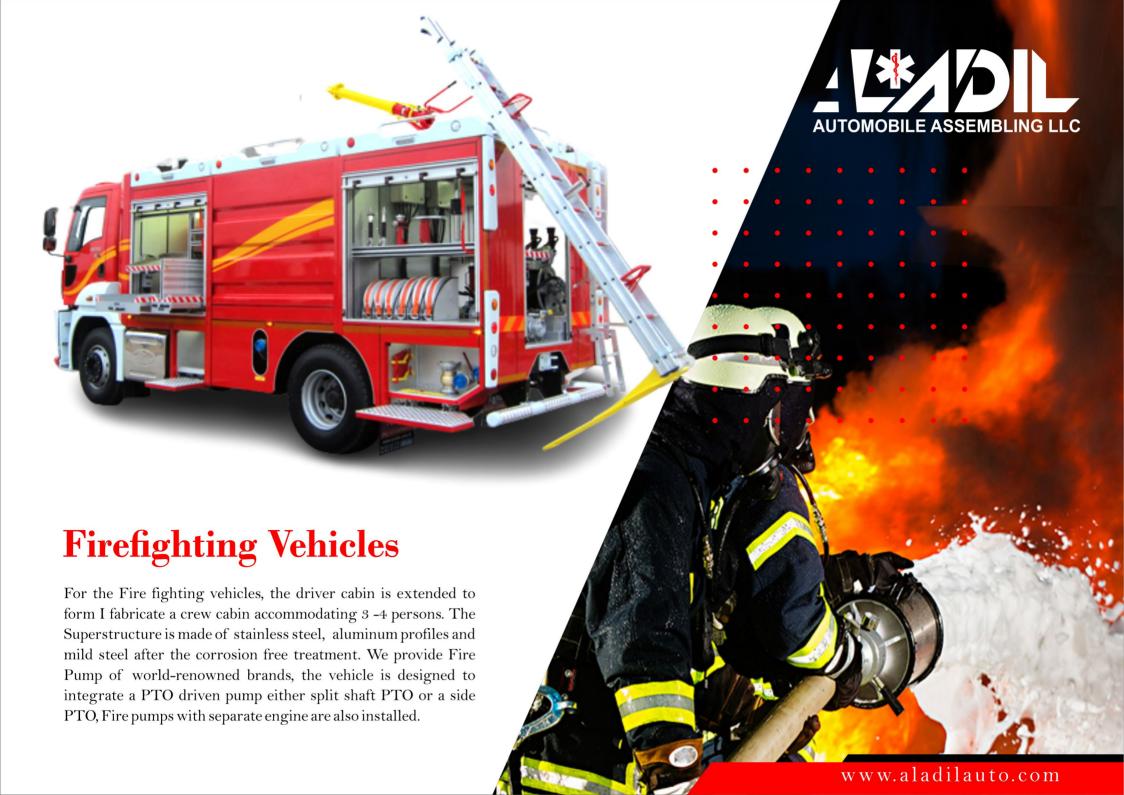

# Firefighting Vehicles

A continuous research & development to achieve the highest standards of quality

## Firefighting Vehicle TOYOTA LAND CRUISER 4X4

Specially designed aluminum roller shutters are integrated in the design to facilitate the rescuers in operating efficiently. Complete range of fire and safety accessories of Europe, USA, Japan and China are available.