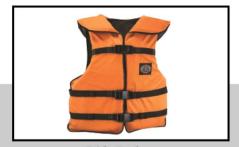

## Fire & Rescue Equipment

Inflatable Rescue Boat & OBM

Basket Stretcher Lifting

Life Bouy

SCBA Sets

Life Jacket

Chest Extrication Device

F of 8 and Carabineer