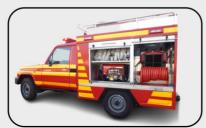

## Firefighting Vehicle TOYOTA LAND CRUISER 4X4

Specially designed aluminum roller shutters are integrated in the design to facilitate the rescuers in operating efficiently. Complete range of fire and safety accessories of Europe, USA, Japan and China are available.