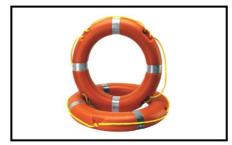

## Fire & Rescue Equipment

Inflatable Rescue Boat & OBM

Basket Stretcher Lifting

Life Bouy

SCBA Sets

Life Jacket

Chest Extrication Device

F of 8 and Carabineer