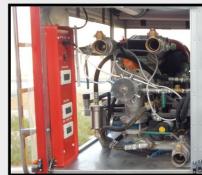

## **High Pressure Pumping Module**

HIGH PRESSURE SYSTEM is design for Rapid Fire Intervention, sprinkling etc. UHPS is Capable to deliver at very high pressure and has the ability to perform long hose run without loose of performance.

### HIGH PRESSURE PUMP SYSTEM (ITALY ORIGIN)

**Pump:** High Pressure pump

Output: Flow: Max. 32 - 35 LPM

Pressure: Max. 100 bar

**Engine:** Petrol Driven, Single Cylinder,

4-stroke, air cooled, OHV System.

Engine Power: 14 HP @ 3600 RPM,