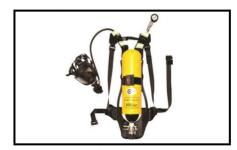

## Fire & Rescue Equipment

Inflatable Rescue Boat & OBM

Basket Stretcher Lifting

Life Bouy

SCBA Sets

Life Jacket

Chest Extrication Device

F of 8 and Carabineer