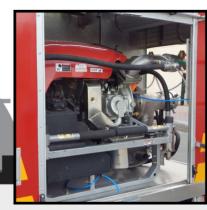

## **High Pressure Pumping Module**

HIGH PRESSURE SYSTEM is design for Rapid Fire Intervention, sprinkling etc. UHPS is Capable to deliver at very high pressure and has the ability to perform long hose run without loose of performance.

### HIGH PRESSURE PUMP SYSTEM (ITALY ORIGIN)

**Pump:** High Pressure pump

Output: Flow: Max. 32 - 35 LPM

Pressure: Max. 100 bar

**Engine:** Petrol Driven, Single Cylinder,

4-stroke, air cooled, OHV System.

Engine Power: 14 HP @ 3600 RPM,