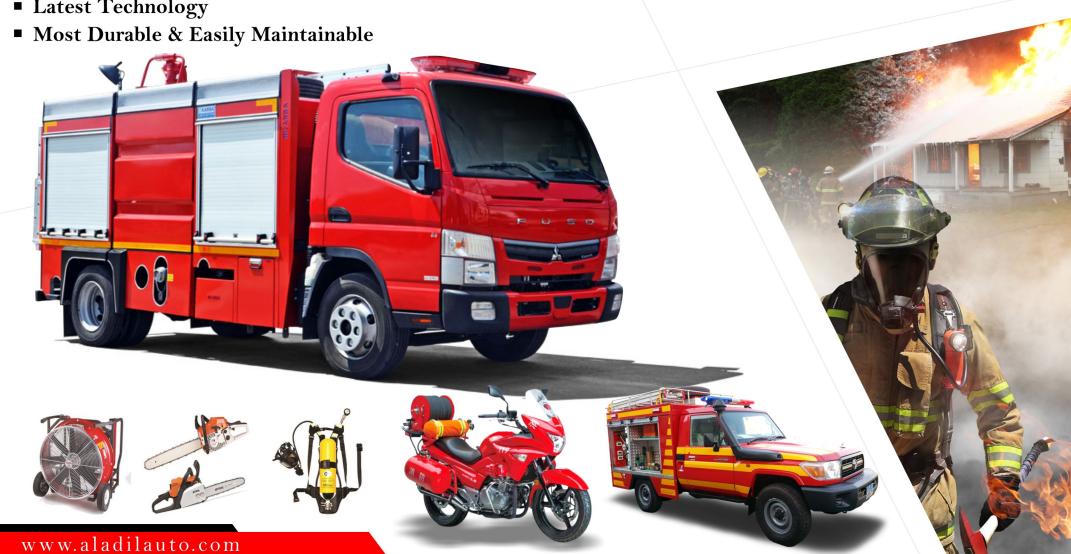

# Firefighting Vehicles

A continuous research & development to achieve the highest standards of quality

### **■** High-Tech Performance

## Firefighting Vehicle TOYOTA LAND CRUISER 4X4

Specially designed aluminum roller shutters are integrated in the design to facilitate the rescuers in operating efficiently. Complete range of fire and safety accessories of Europe, USA, Japan and China are available.

# **Firefighting Motorcycle**

Firefighting Motorcycles for rapid response to fire emergency in congested and narrow areas so that Fire emergency can be contained at initial level.

# Fire & Rescue Equipment

Multiple Gas Detectors

Flame Cutters

Hydraulic Cutters

Combi Tool

Tripod

Fire Suit, Dry Suit and Safety Suit

Motorized Ascender Descender

Fire Extinguishers

Fire Nozzles

Fire Hose Reel

Fire Hoses

Smoke Ventilator

AUTOMOBILE ASSEMBLING LLC

## Fire & Rescue Equipment

Inflatable Rescue Boat & OBM

Basket Stretcher Lifting

Life Bouy

SCBA Sets

Life Jacket

Chest Extrication Device

F of 8 and Carabineer