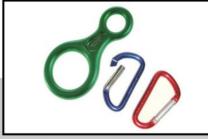

## Fire & Rescue Equipment

Inflatable Rescue Boat & OBM

Basket Stretcher Lifting

Life Bouy

SCBA Sets

Life Jacket

Chest Extrication Device

F of 8 and Carabineer