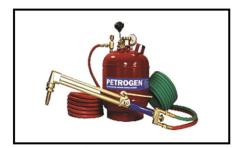

# Fire & Rescue Equipment

Multiple Gas Detectors

Flame Cutters

Hydraulic Cutters

Combi Tool

Tripod

Fire Suit, Dry Suit and Safety Suit

Motorized Ascender Descender