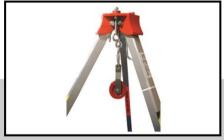

# Fire & Rescue Equipment

Multiple Gas Detectors

Flame Cutters

Hydraulic Cutters

Combi Tool

Tripod

Fire Suit, Dry Suit and Safety Suit

Motorized Ascender Descender