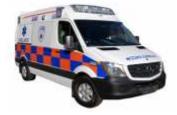

## **Ambulances**

Gmc Savana Ambulance

Toyota Hiace Standard Roof

Toyota Hiace Hiroof Ambulance

Toyota Land Cruiser Hard Top

Hyundai-h1 Ambulance

Toyota Land Cruiser Gxr

Mercedes Sprinter Cdi Ambulance