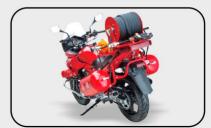

# **Firefighting Motorcycle**

Firefighting Motorcycles for rapid response to fire emergency in congested and narrow areas so that Fire emergency can be contained at initial level.