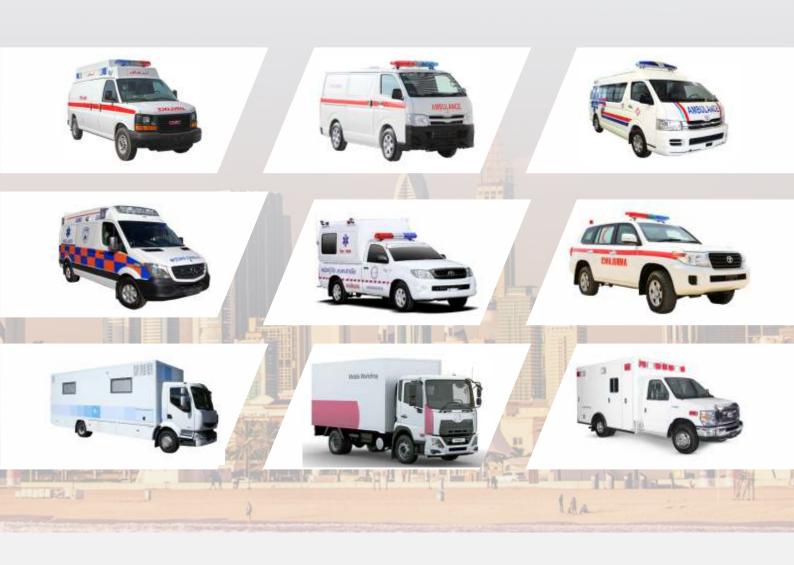

## **Ambulances**

Gmc Savana Ambulance

Toyota Hiace Standard Roof

Toyota Hiace Hiroof Ambulance

Toyota Land Cruiser Hard Top

Hyundai-h1 Ambulance

Toyota Land Cruiser Gxr

Mercedes Sprinter Cdi Ambulance

Toyota Hilux Box Type Ambulance

Box Type Ambulance On Ford F550

### **Mobile Clinics**

Mobile Laboratory On Mitsubishi Canter

Mobile Work Shop On Mitsubishi Canter

Veterinary Mobile Clinic In Toyota Land Cruiser Hard Top