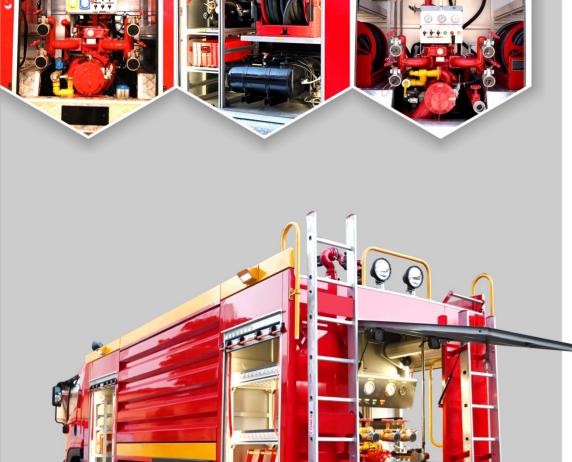

# Firefighting Vehicles

A continuous research & development to achieve the highest standards of quality

### **■** High-Tech Performance

## Firefighting Vehicle TOYOTA LAND CRUISER 4X4

Specially designed aluminum roller shutters are integrated in the design to facilitate the rescuers in operating efficiently. Complete range of fire and safety accessories of Europe, USA, Japan and China are available.