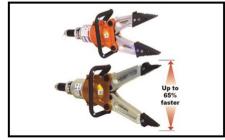

# Fire & Rescue Equipment

Multiple Gas Detectors

Flame Cutters

Hydraulic Cutters

Combi Tool

Tripod

Fire Suit, Dry Suit and Safety Suit

Motorized Ascender Descender