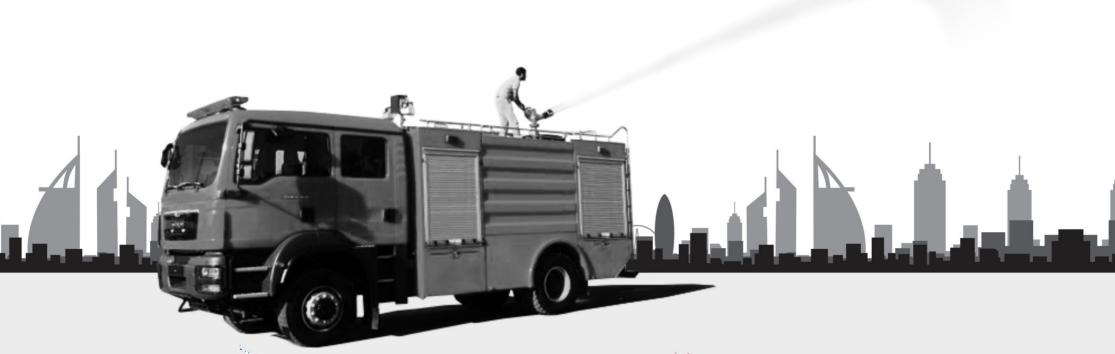

# Firefighting Vehicles

A continuous research & development to achieve the highest standards of quality

### **■** High-Tech Performance

## Firefighting Vehicle TOYOTA LAND CRUISER 4X4

Specially designed aluminum roller shutters are integrated in the design to facilitate the rescuers in operating efficiently. Complete range of fire and safety accessories of Europe, USA, Japan and China are available.