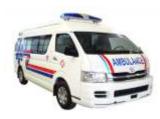

## **Ambulances**

Gmc Savana Ambulance

Toyota Hiace Standard Roof

Toyota Hiace Hiroof Ambulance

Toyota Land Cruiser Hard Top

Hyundai-h1 Ambulance

Toyota Land Cruiser Gxr

Mercedes Sprinter Cdi Ambulance