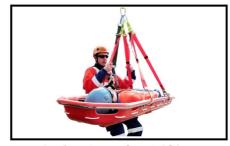

## Fire & Rescue Equipment

Inflatable Rescue Boat & OBM

Basket Stretcher Lifting

Life Bouy

SCBA Sets

Life Jacket

Chest Extrication Device

F of 8 and Carabineer