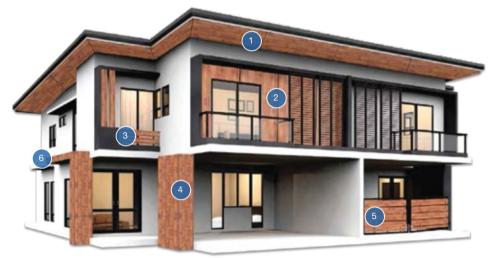

### **EXTERNAL CLADDING**

External Wall Cladding epitomizes beauty and toughness. It has been built with the superior external cladding technology which makes the exteriors endurable to the core and helps it withstand the impact of erratic weather conditions.

- Ceilings
- Ventilated Facades 3 Balcony Claddings
- Pillars
- Doors
- As Highlighter