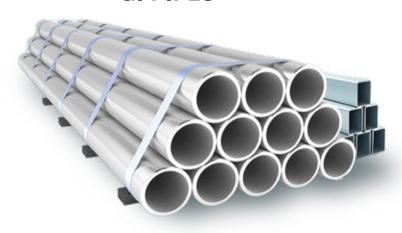

roofing material.

Long-lasting, Impervious to rot and insect damage, Environmentally friendly material, Energy efficient, Low maintenance, fire resistant.

### Multicell policarbonate panels

Multicell policarbounat panels is designed for architectural daylight applications. It consists of a design which gives it lower thermal conductivity, a higher resistance to impact and hail damage.

Exception quality of light, high thermal insulation, UV protection, high impact and weather resistance

#### **Tensile roofs**

construction of roofs using a membrane held in place on steel cables, which work under stress tensile.

Tease of pre-fabrication, their ability to cover large spans, and their malleability.





# PIPES & TUBES

Structural Applications



**PG TUBES & PIPES** 



**GI PIPES** 



## **MS PIPES & TUBES**







## MS CHANNELS

# MS BEAMS (I/H)



# **MS ANGLES**

# MS FLAT BARS





MS RE BAR







## MS SHEET/PLATES

## MS CHEQUERED PLATES





## **ALUMINUM PLAIN SHEET**

# GI SHEETS







# TURBO VENTILATOR FAN





# **FENCING**

**CHAIN LINK FENCING** 



**WELDED MESH** 



**BARBED WIRE** 





# **GRATINGS**





## **CLADDING**

### **EXTERNAL CLADDING**

External Wall Cladding epitomizes beauty and toughness. It has been built with the superior external cladding technology which makes the exteriors endurable to the core and helps it withstand the impact of erratic weather conditions.



- Ceilings
- Ventilated Facades 3 Balcony Claddings
- Pillars
- Doors
- As Highlighter

















## **PLANKS**

### **CEMENT PLANK**



### **WOOD PLANKS**



##