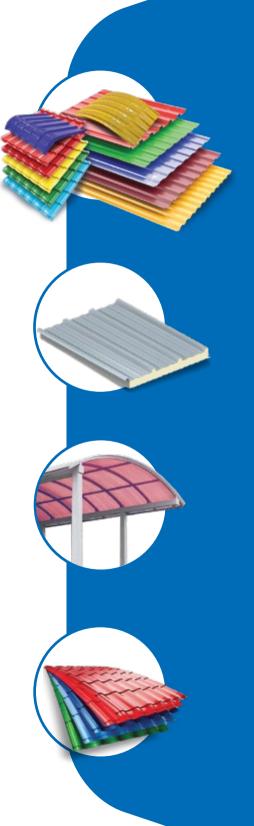

## Different types of roofing

### **Metal Roofing**

Lightweight and portable, zero maintenance, resist fire, reflect sun's rays, variety of styles and colors, no crack, no breaks, durable, eco-friendly, warranties.

Different types of metal roofing

### Sandwich PUF panel

Can withstand heavy rainfall/snowfall and extreme temperature, prevents cross heat flow between room and outside ambiance, no noise, long working life.

#### **Polycarbonate sheets**

Polycarbonate is a strong and transparent thermoplastic material

Available in variety of qualities and thicknesses, UV Resistant, Nearly unbreakable, much lighter in weight, durable, moldable, resistant to breakage and cracks, attractive colours and designs, resist high and low temperature.