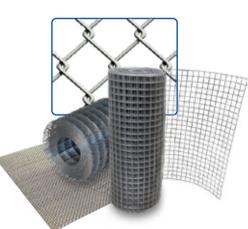

gives it lower thermal conductivity, a higher resistance to impact and hail damage.

Exception quality of light, high thermal insulation, UV protection, high impact and weather resistance

#### **Tensile roofs**

construction of roofs using a membrane held in place on steel cables, which work under stress tensile.

Tease of pre-fabrication, their ability to cover large spans, and their malleability.





# PIPES & TUBES

Structural Applications



**PG TUBES & PIPES** 



**GI PIPES** 



## **MS PIPES & TUBES**







## MS CHANNELS

# MS BEAMS (I/H)



# **MS ANGLES**

# MS FLAT BARS





MS RE BAR







## MS SHEET/PLATES

## MS CHEQUERED PLATES





## **ALUMINUM PLAIN SHEET**

# GI SHEETS







# TURBO VENTILATOR FAN





# **FENCING**

**CHAIN LINK FENCING** 



**WELDED MESH** 



**BARBED WIRE** 





# **GRATINGS**





## **CLADDING**

### **EXTERNAL CLADDING**

External Wall Cladding epitomizes beauty and toughness. It has been built with the superior external cladding technology which makes the exteriors endurable to the core and helps it withstand the impact of erratic weather conditions.



- Ceilings
- Ventilated Facades 3 Balcony Claddings
- Pillars
- Doors
- As Highlighter

















## **PLANKS**

### **CEMENT PLANK**



### **WOOD PLANKS**



## **BOARDS & PANELS**



### **SOLUTIONS**

Ceiling | Wall | Flooring Pre Fab | Roof Tile underlay



Heavy duty Boards
Heavy Duty floor boards
Stone cladding
Designer ceiling
Floor Boards
Rapicon Walls
Smart Walls
Standard Ceiling



## **COOL BOARD**



# LASER CUTTING

## **CALCIUM SILICATE BOARD**