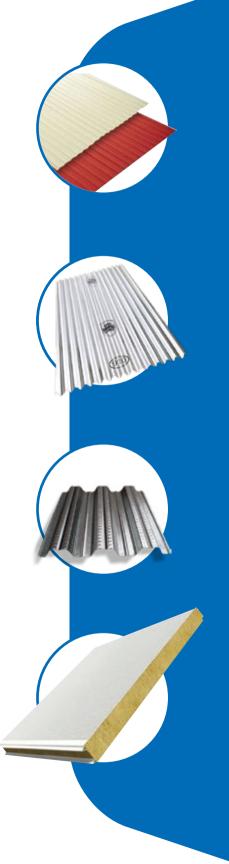

### Aluminum roofing sheet

Reducing heat, corrosion-resistant, resist fire, Lightweight but strong, easy to install,long lasting, environment friendliness, resale value,

### **Liner / Cladding Sheet**

Perfect Solution for Interior Applications like wall cladding and false ceiling. Liner Profile is an attractive, slightly fitted wall & ceiling cladding for exterior and interior use, on straight or curved surfaces.

### **Decking Sheet**

Lightweight, Waterproof, No major reinforcement required,

Deck can be used as a working platform during construction, Speedy construction enables faster completion of project, Decking reduce the construction time, hence the total cost.

### Thermal insulated panels

Heat resistant, low noise, controlling humidity, cost effective and Long life, low maintenance, energy saving, fast and easy to install with less labor work.