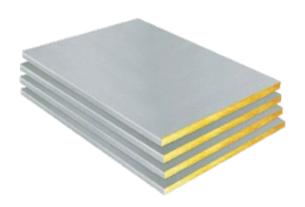

### Sandwich PUF panel

Can withstand heavy rainfall/snowfall and extreme temperature, prevents cross heat flow between room and outside ambiance, no noise, long working life.