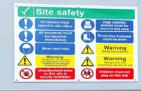

## *SAFETY* SIGNS

In workplaces and public spaces, safety signs serve as silent quardians, communicating essential information that protects individuals from potential hazards and guides them to navigate environments securely. These unassuming signs play a crucial role in fostering a culture of safety, ensuring that people can work and move about with confidence.