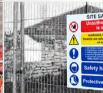

## *SAFETY* SIGNS

In workplaces and public spaces, safety signs serve as silent quardians, communicating essential information that protects individuals from potential hazards and guides them to navigate environments securely. These unassuming signs play a crucial role in fostering a culture of safety, ensuring that people can work and move about with confidence.