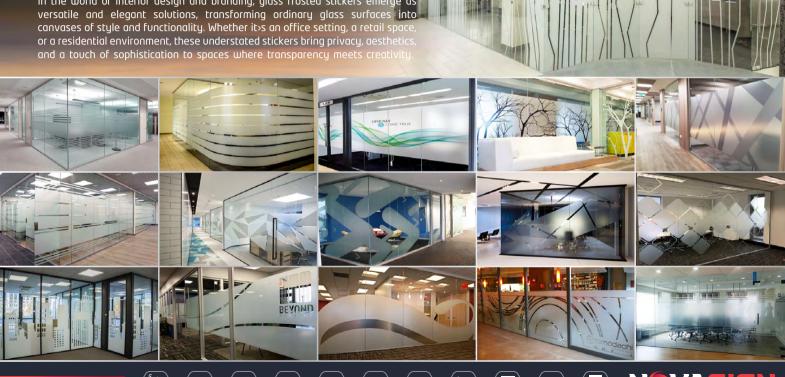

## GLASS FROSTED

In the world of interior design and branding, glass frosted stickers emerge as