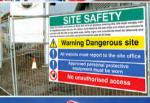

## *SAFETY* SIGNS

In workplaces and public spaces, safety signs serve as silent quardians, communicating essential information that protects individuals from potential hazards and guides them to navigate environments securely. These unassuming signs play a crucial role in fostering a culture of safety, ensuring that people can work and move about with confidence.