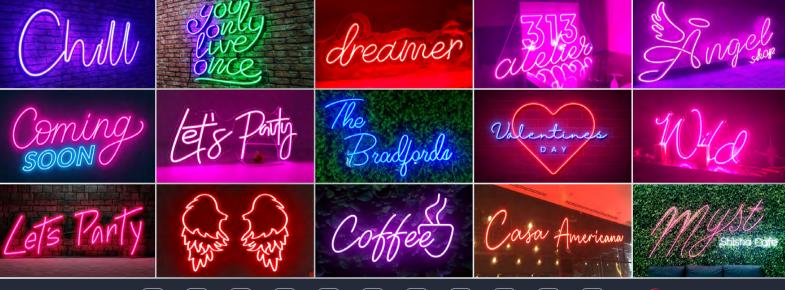

## NEON SIGN

Illuminating the Night: The Allure of Neon Signs, In the realm of visual marketing, neon signs stand as vibrant beacons that transcend mere illumination; they embody a unique blend of artistry, nostalgia, and modern appeal. From the iconic glow of cityscapes to the captivating charm of storefronts, neon signs have etched themselves into the visual tapestry of our world. Let's unravel the allure of neon signs and explore why they remain timeless symbols of creativity and commercial success.