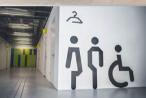

## INTERNAL SIGNAGE

In the intricate dance of a bustling workplace or facility, internal signage emerges as a silent choreographer, guiding individuals seamlessly through spaces and enhancing the overall experience. Often underestimated, these signs play a pivotal role in communication, wayfinding, and creating a cohesive internal environment.