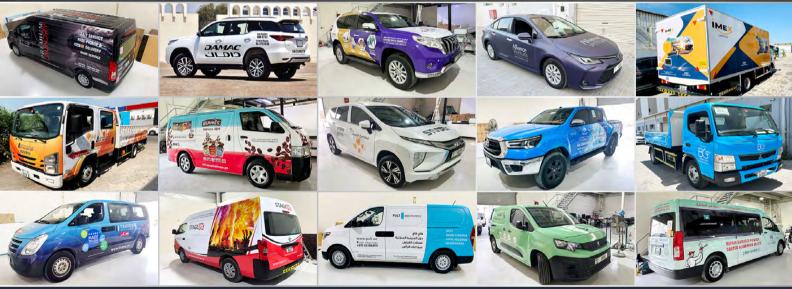

### COMMERCIAL VEHICLE BRANDING DUBAI

Make your brand noticed with impeccable vehicle branding. Vehicle branding can offer several benefits for businesses, whether it's a delivery van, a company car, or a fleet of vehicles. Vehicle branding turns your vehicles into moving billboards, exposing your brand to a wide and diverse audience. This increased visibility helps in reaching potential customers who may not have otherwise encountered your brand.

# COMMERCIAL VEHICLE BRANDING DUBAI