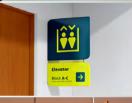

## *SAFETY* SIGNS

In workplaces and public spaces, safety signs serve as silent quardians, communicating essential information that protects individuals from potential hazards and guides them to navigate environments securely. These unassuming signs play a crucial role in fostering a culture of safety, ensuring that people can work and move about with confidence.