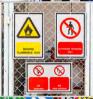

## *SAFETY* SIGNS

In workplaces and public spaces, safety signs serve as silent quardians, communicating essential information that protects individuals from potential hazards and guides them to navigate environments securely. These unassuming signs play a crucial role in fostering a culture of safety, ensuring that people can work and move about with confidence.