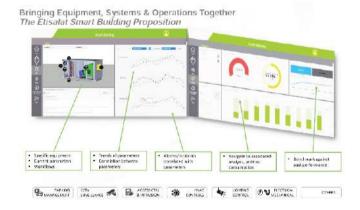

# ENERGY & IOT

- ◆ Indoor Led Display
- ◆ Outdoor Led Display
- ◆ Digital Signage And Video Wall
- ◆ Transparent Led Displays
- **◆ Custom Led Installations**