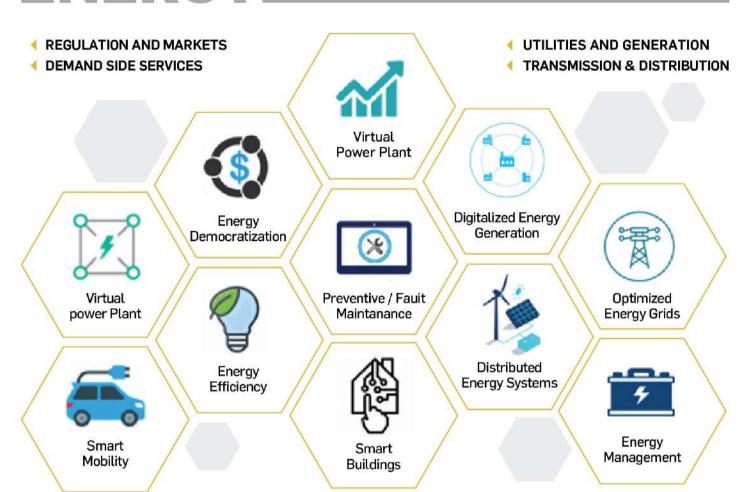

# ENERGY & IOT

- ◆ Indoor Led Display
- ◆ Outdoor Led Display
- ◆ Digital Signage And Video Wall
- ◆ Transparent Led Displays
- **◆ Custom Led Installations**