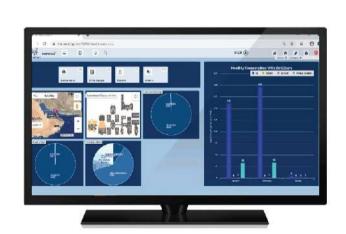

# ENERGY & IOT

- ◆ Indoor Led Display
- ◆ Outdoor Led Display
- ◆ Digital Signage And Video Wall
- ◆ Transparent Led Displays
- **◆ Custom Led Installations**