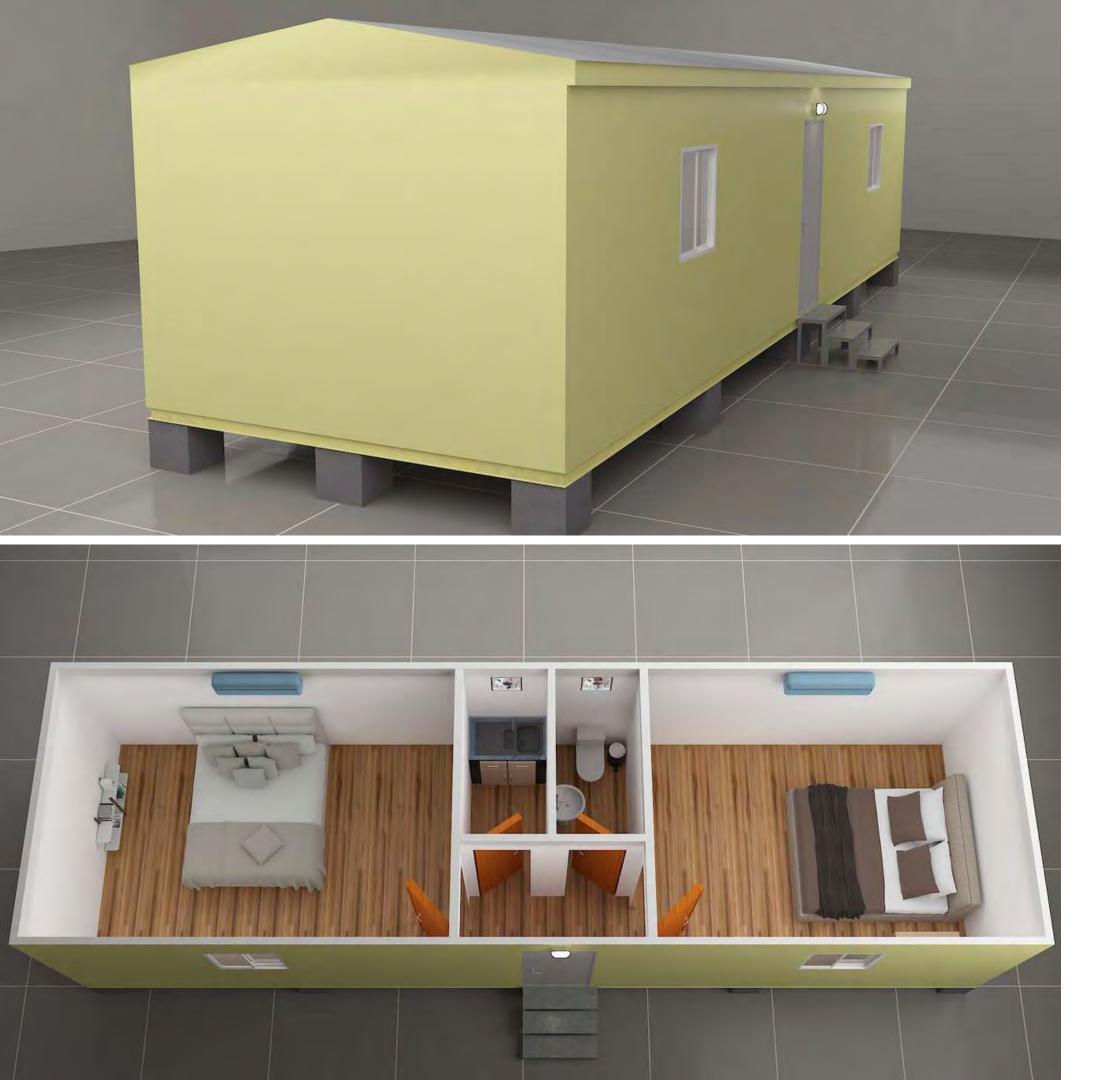

### Accommodation Prefab Cabin

Prefab Cabin is basic structure is light gauge steel framing and main structure is manufacture with steel. that is the reason they are most desirable among the other temporary site solutions. such as modified iso containers, sandwich panel containers which have limitation in width & length.

### PREFAB CABIN PREMIUM FINISH