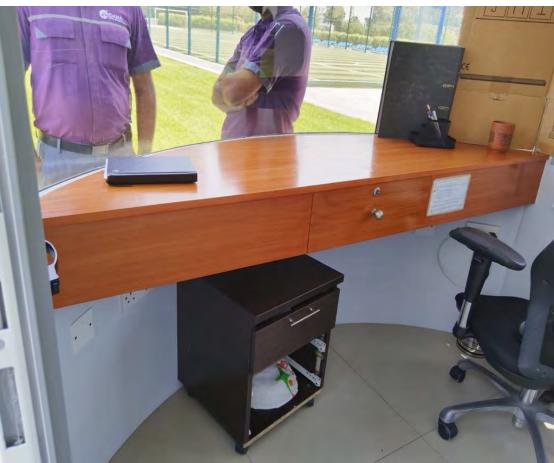

### SECURITY CABIN ALUMINUM COMPOSITE PANEL

Security cabins are enclosed space that is placed at the entrance as checkpoints to monitor the secured facility. It is also used to give a sheltered space for the security staffs. They are used in many places such as police checkpoints, toll booths, site security, construction site area security, sports facilities, airports securities, guard buildings etc. They are made of various materials such as mild steel, steel, wood, FRP and PVC. Because of the ease in portability and installation, these security cabins are used in many institutions of the private sector. Our aluminum security cabins are guaranteed to give you both high durability and affordability.

### **PREFAB SECURITY CABIN**

Security cabins are enclosed space that is placed at the entrance as checkpoints to monitor the secured facility. It is also used to give a sheltered space for the security staffs. They are used in many places such as police checkpoints, toll booths, site security, construction site area security, sports facilities, airports securities, guard buildings etc. They are made of various materials such as mild steel, steel, wood, FRP and PVC.

Because of the ease in portability and installation, these security cabins are used in many institutions of the private sector. Our standard security cabins are made with set market quality standards and norms. They are made with high-quality gypsum cement to last longer and stronger.