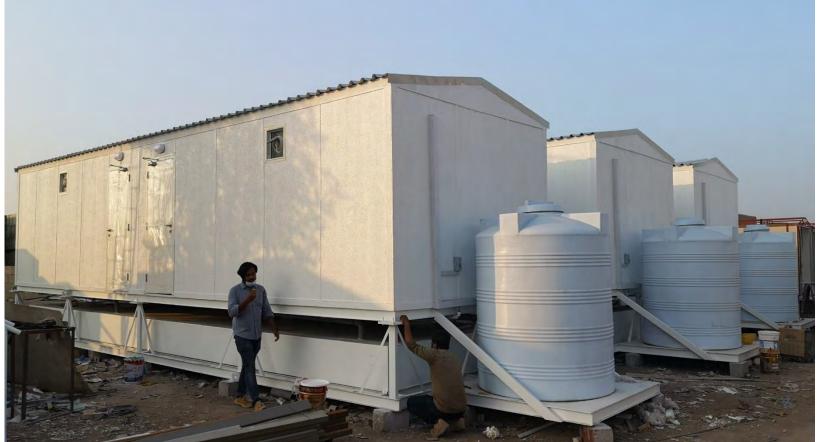

g kiosks, customizable modified containers, versatile porta cabins, and mobile caravans, we offer top-quality products that redefine modern living and working spaces. Your vision, our expertise – together, we build a better future.

### **ABOUT US**

### **Prefab Site Office**



### Accommodation Prefab Cabin





Prefab Cabin is basic structure is light gauge steel framing and main structure is manufacture with steel. that is the reason they are most desirable among the other temporary site solutions. such as modified iso containers, sandwich panel containers which have limitation in width & length.

### PREFAB FIRE RATED STANDARD CABIN

### **PREAFB CABIN DRAWINGS**



### **PREAFB SITE OFFICE CABIN**



### PREFAB SITE OFFICE G+1









### PREAB ACCOMODATION AND TOILET CABIN









### **FLATP PACK CONTAINER**







### **MODIFIED CONTAINER**









### SHIPPING CONTAINER CONVERSION TO KITCHEN











### **Modern Modified Container Office**

Prefab's modified ISO containers are manufactured using state of the art steel bending, shearing & cutting machines providing robust designs in security, site office, meeting room, staff & worker's toilets, kitchen / dining, conference rooms, clinics, café / restaurants / storage & living containers. Taking work place arrangements into consideration, enable delivery of life spaces for use in the shortest possible time. Types specifically developed according to intended use offer versatile options for different areas of use. After completion of container production, they are directly shipped to field of use. One of the ex