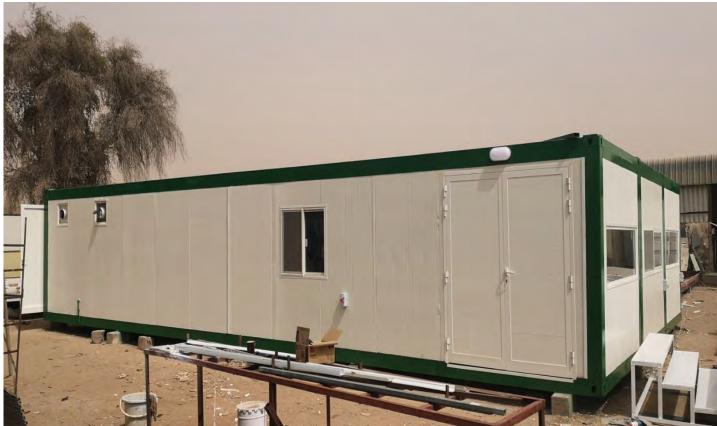

### **MODIFIED CONTAINER**

### **Modern Modified Container Office**

Prefab's modified ISO containers are manufactured using state of the art steel bending, shearing & cutting machines providing robust designs in security, site office, meeting room, staff & worker's toilets, kitchen / dining, conference rooms, clinics, café / restaurants / storage & living containers. Taking work place arrangements into consideration, enable delivery of life spaces for use in the shortest possible time. Types specifically developed according to intended use offer versatile options for different areas of use. After completion of container production, they are directly shipped to field of use. One of the experienced companies of structure and construction industry, PREFAB assists users in installation works, individual space planning and structure equipment support.