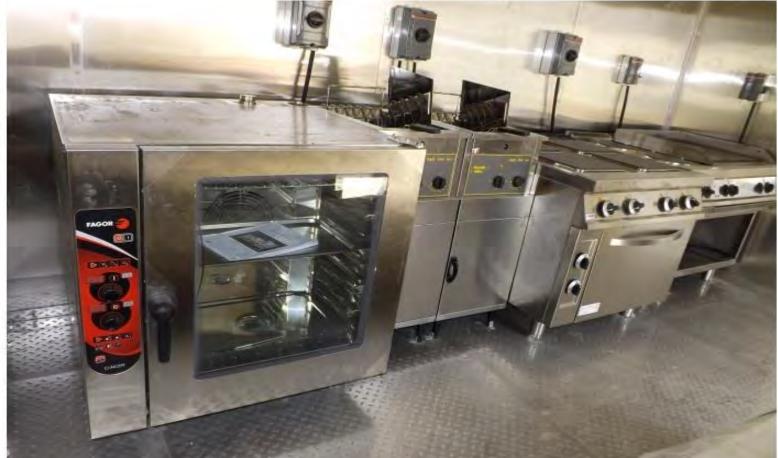

### SHIPPING CONTAINER CONVERSION TO KITCHEN

### MODIFIED CONTAINER OFFICE, Kitchen, Dinning and Toilet

Flat Pack containers for operations / accommodation in remote locations, storage and warehouse containers, sanitary containers or public toilet facilities, ambulatory containers or permanent facilities clinics, health centers, etc, kitchen containers for construction sites, specific containers for mobile or fixed telephony, radio links, transmitters, air conditioning, mobile containers for restaurants, fast food, bars, etc