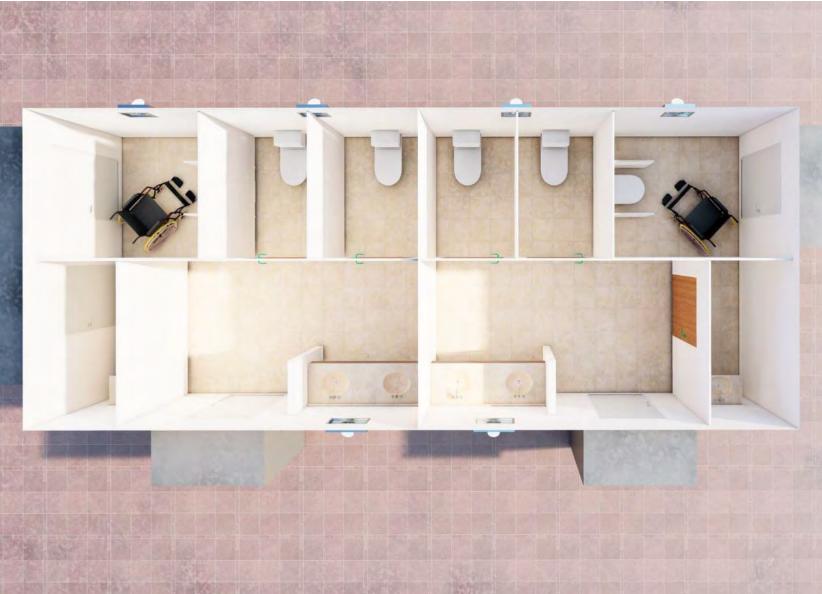

depending upon the client requirement we use it for car parking sheds and



and fittings. and controls pets.

### FENCING

Chain link fencing is a component fence system, comprising essentially of three fundamental components: fabric, structure, and fittings.

How these elements are combined is the critical question. Chain link is available in a wide variety of gauges and coatings. The most specific coating is zinc (galvanized) and green RAL6005 PVC coating that enhances landscaping, blending naturally with trees, shrubs, and bushes.

Link wire protects and embellishes assets, is

- long-lasting, free of maintenance, yet
- economical. Without obstructing views, a chain-link wire fence also provides
- protection, blends well with landscaping, and controls pets.

### Prefab Toilet Cabin





### PREFAB CABIN PREMIUM FINISH









### **Our Mission**

Our mission at First Prefab Houses is to lead the prefab industry revolution. We are dedicated to pioneering eco-conscious practices, crafting inspiring and bespoke spaces, and prioritizing client satisfaction in every project. By empowering our clients with cutting-edge, personalized solutions that surpass their aspirations, we are reshaping the prefab landscape while advancing sustainability.

### **LIMITLESS**– Collection

### **ELITE PRE-FABRICATED HOUSES**

### **TRANSFORMING CONSTRUCTION FOREVER**

SHARJAH, AL-SAJJA INDUSTRIAL AREA OFFICE

From the Director's desk, our vision at ELITE Prefab Houses. is crystal clear: to be the driving force behind the evolution of prefab construction. We envision a future where innovatio