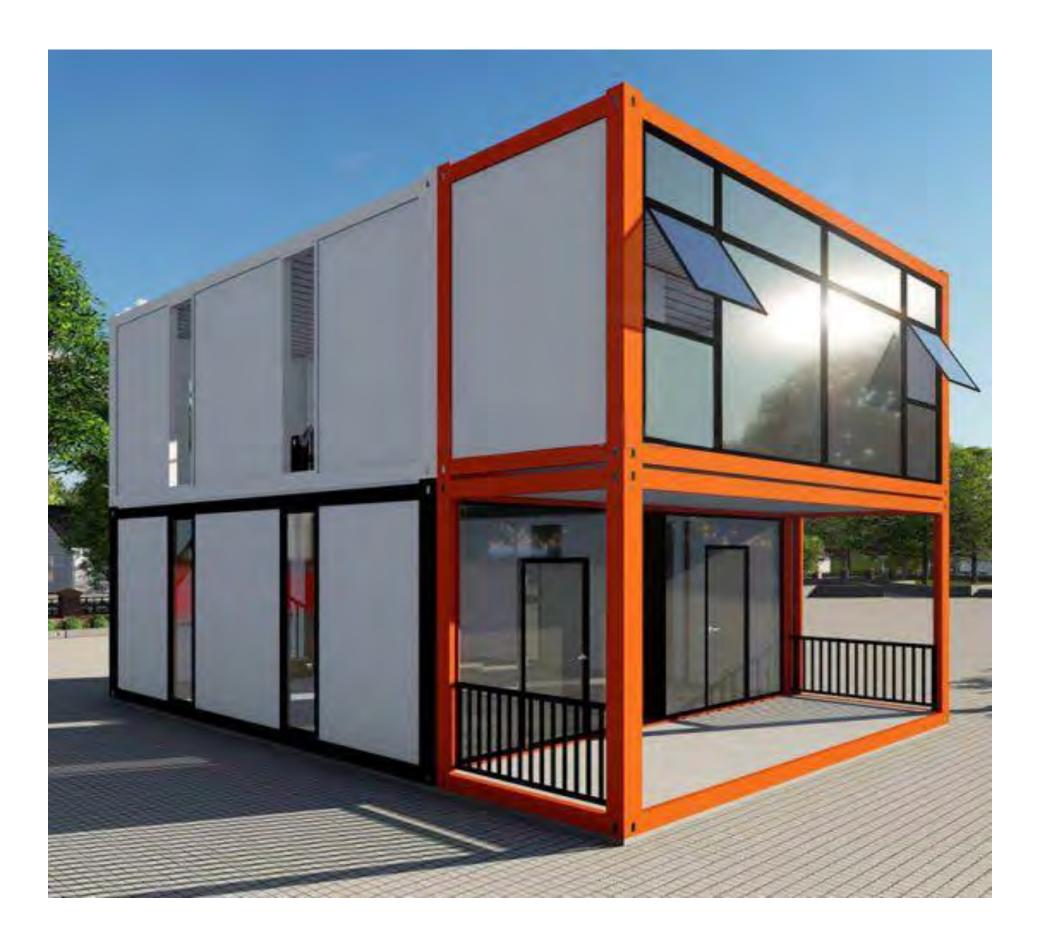

g state of the art steel bending, shearing & cutting machines providing robust designs in security, site office, meeting room, staff & worker's toilets, kitchen / dining, conference rooms, clinics, café / restaurants / storage & living containers. Taking work place arrangements into consideration, enable delivery of life spaces for use in the shortest possible time. Types specifically developed according to intended use offer versatile options for different areas of use. After completion of container production, they are directly shipped to field of use. One of the experienced companies of structure and construction industry, PREFAB assists users in installation works, individual space planning and structure equipment support.

### MODIFIED CONTAINER OFFICE, Kitchen, Dinning and Toilet





Flat Pack containers for operations / accommodation in remote locations, storage and warehouse containers, sanitary containers or public toilet facilities, ambulatory containers or permanent facilities clinics, health centers, etc, kitchen containers for construction sites, specific containers for mobile or fixed telephony, radio links, transmitters, air conditioning, mobile containers for restaurants, fast food, bars, etc

### **FLAT PACK CONTAINER**

### FLAT PACK CONTAINER DRAWING 6M



|                                                                                                                                                                                                                                                                                           | LEGEND