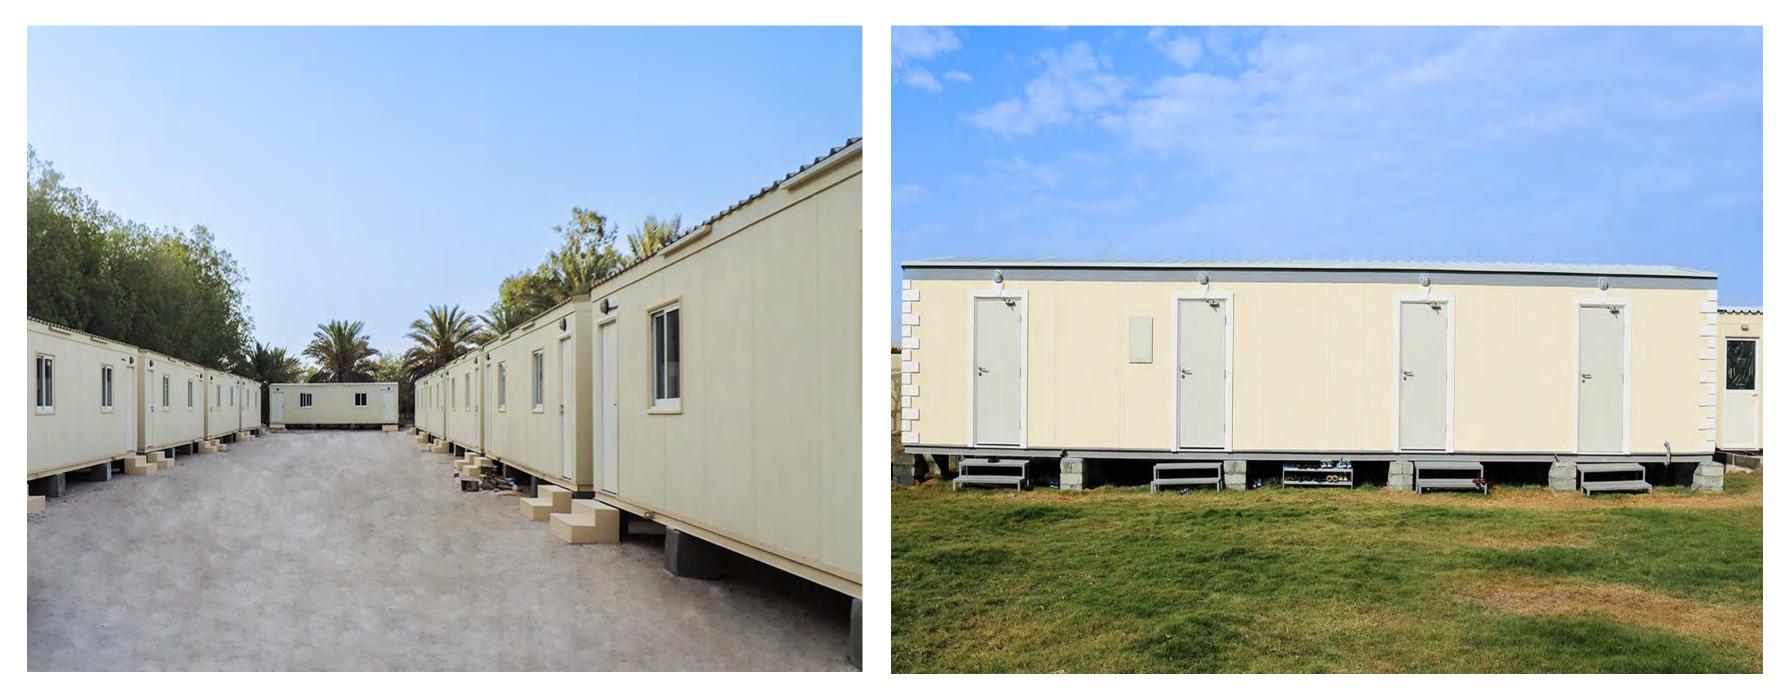

Introducing ELITE Pre-fabriacated Houses, the pioneers in prefabricated excellence. We specialize in a wide range of innovative prefab solutions designed to transform spaces for diverse needs. From flat pack containers to luxurious Majlis cabins, efficient site and contractor offices, professional consultant offices, secure security cabins, streamlined ticket counters, functional guard rooms, eyecatching kiosks, customizable modified containers, versatile porta cabins, and mobile caravans, we offer top-quality products that redefine modern living and working spaces. Your vision, our expertise – together, we build a better future.

### **ABOUT US**

### **Prefab Site Office**



### Accommodation Prefab Cabin





Prefab Cabin is basic structure is light gauge steel framing and main structure is manufacture with steel. that is the reason they are most desirable among the other temporary site solutions. such as modified iso containers, sandwich panel containers which have limitation in width & length.

### PREFAB FIRE RATED STANDARD CABIN

### **PREAFB CABIN DRAWINGS**



### **PREAFB SITE OFFICE CABIN**



### PREFAB SITE OFFICE G+1









### PREAB ACCOMODATION AND TOILET CABIN









### **FLATP PACK CONTAINER**







### **MODIFIED CONTAINER**









### SHIPPING CONTAINER CONVERSION TO KITCHEN











### **Modern Modified Container Office**

Prefab's modified ISO containers are manufactured using state of the art steel bending, shearing & cutting machines providing robust designs