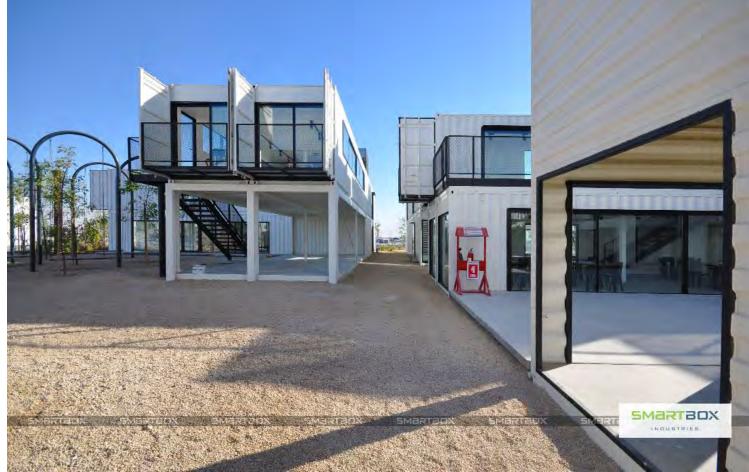

mobile caravans, we offer top-quality products that redefine modern living and working spaces. Your vision, our expertise – together, we build a better future.

### **ABOUT US**

### **Prefab Site Office**



### Accommodation Prefab Cabin





Prefab Cabin is basic structure is light gauge steel framing and main structure is manufacture with steel. that is the reason they are most desirable among the other temporary site solutions. such as modified iso containers, sandwich panel containers which have limitation in width & length.

### PREFAB FIRE RATED STANDARD CABIN

### **PREAFB CABIN DRAWINGS**



### **PREAFB SITE OFFICE CABIN**



### PREFAB SITE OFFICE G+1









### PREAB ACCOMODATION AND TOILET CABIN









### **FLATP PACK CONTAINER**







### **MODIFIED CONTAINER**









### SHIPPING CONTAINER CONVERSION TO KITCHEN











### **Modern Modified Container Office**

Prefab's modified ISO containers are manufactured using state of the art steel bending, shearing & cutting machines providing robust designs in security, site office, meeting room, staff & worker's toilets, kitchen / dining, conference rooms, clinics, café / restaurants / storage & living containers. Taking work place arrangements into consideration, enable delivery of life spaces for use in the shortest possible time. Types specifically developed according to intended use offer versatile options for different areas of use. After completion of container production, they are directly shipped to field of use. One of the experienced companies of structure and construction industry, PREFAB assis