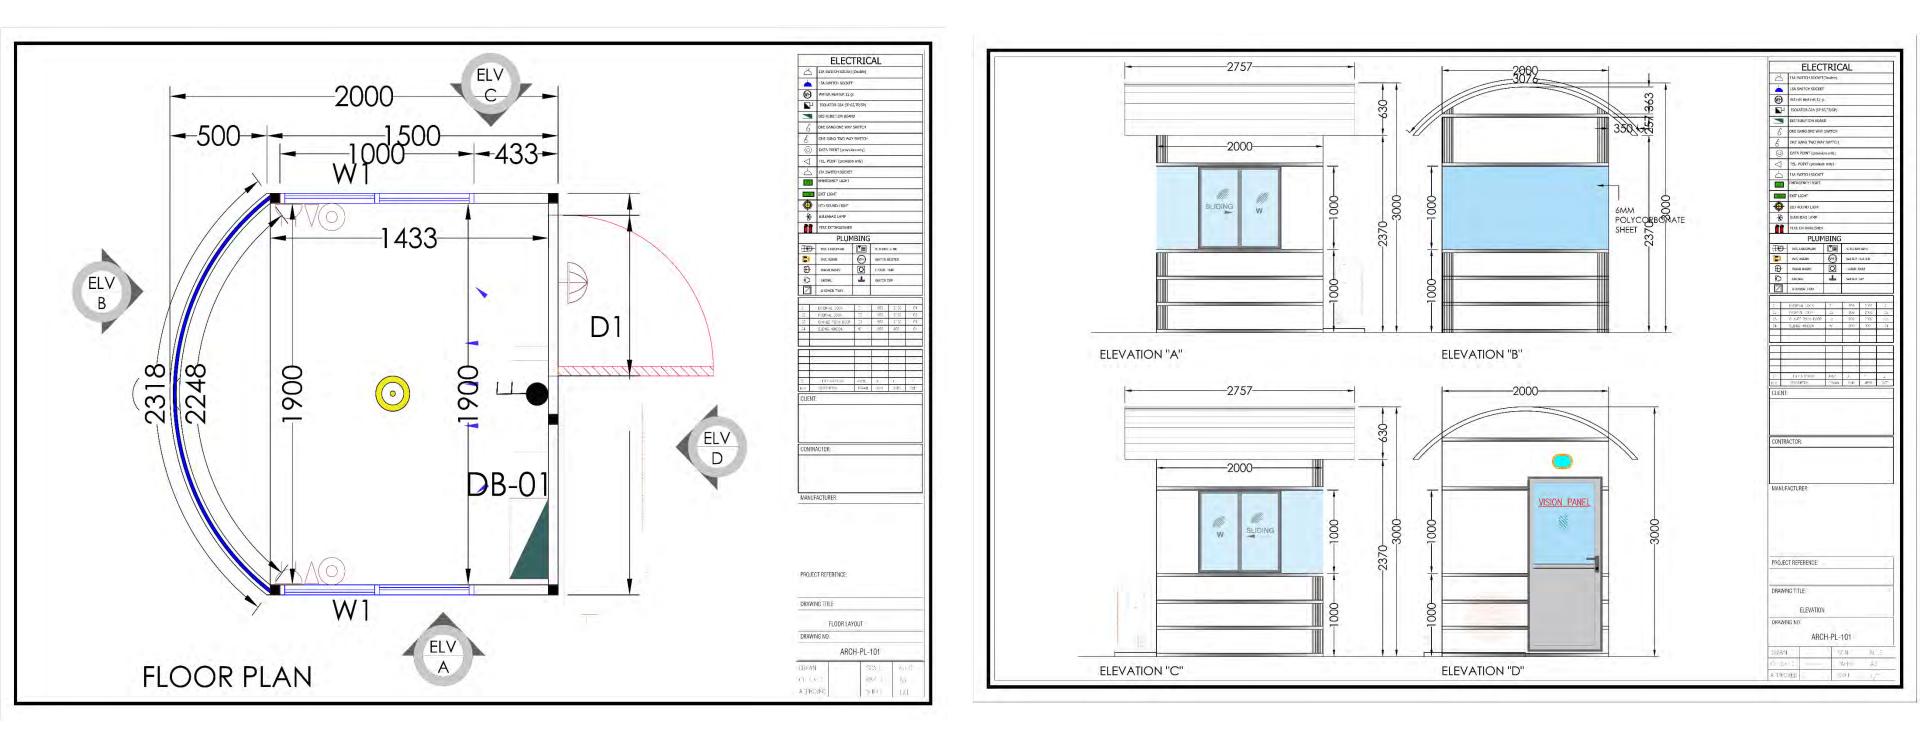

NSULTANT: |

### SECURITY CABIN ALUMINUM COMPOSITE PANEL

Security cabins are enclosed space that is placed at the entrance as checkpoints to monitor the secured facility. It is also used to give a sheltered space for the security staffs. They are used in many places such as police checkpoints, toll booths, site security, construction site area security, sports facilities, airports securities, guard buildings etc. They are made of various materials such as mild steel, steel, wood, FRP and PVC. Because of the ease in portability and installation, these security cabins are used in many institutions of the private sector. Our aluminum security cabins are guaranteed to give you both high durability and affordability.













### 

### **SECURITY CABIN ALUMINUM COMPOSITE PANEL DRAWINGS**





### **PREFAB SECURITY CABIN**

Security cabins are enclosed space that is placed at the entrance as checkpoints to monitor the secured facility. It is also used to give a sheltered space for the security staffs. They are used in many places such as police checkpoints, toll booths, site security, construction site area security, sports facilities, airports securities, guard buildings etc. They are made of various materials such as mild steel, steel, wood, FRP and PVC.

Because of the ease in portability and installation, these security cabins are used in many institutions of the private sector. Our standard security cabins are made with set market quality standards and norms. They are made with high-quality gypsum cement to last longer and stronger.



### PARKING SHADE

other urban spa