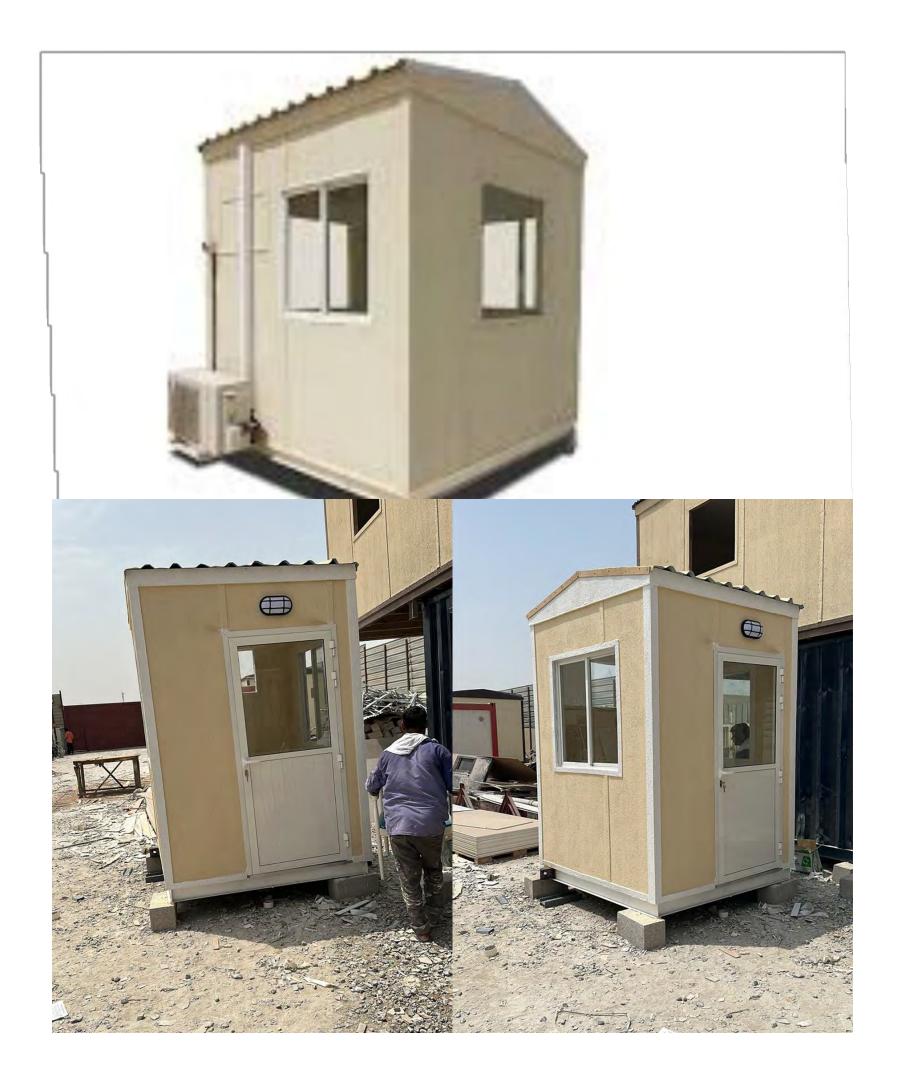

### SECURITY CABIN ALUMINUM COMPOSITE PANEL

Security cabins are enclosed space that is placed at the entrance as checkpoints to monitor the secured facility. It is also used to give a sheltered space for the security staffs. They are used in many places such as police checkpoints, toll booths, site security, construction site area security, sports facilities, airports securities, guard buildings etc. They are made of various materials such as mild steel, steel, wood, FRP and PVC. Because of the ease in portability and installation, these security cabins are used in many institutions of the private sector. Our aluminum security cabins are guaranteed to give you both high durability and affordability.

### **PREFAB SECURITY CABIN**

Security cabins are enclosed space that is placed at the entrance as checkpoints to monitor the secured facility. It is also used to give a sheltered space for the security staffs. They are used in many places such as police checkpoints, toll booths, site security, construction site area security, sports facilities, airports securities, guard buildings etc. They are made of various materials such as mild steel, steel, wood, FRP and PVC.

Because of the ease in portability and installation, these security cabins are used in many institutions of the private sector. Our standard security cabins are made with set market quality standards and norms. They are made with high-quality gypsum cement to last longer and stronger.