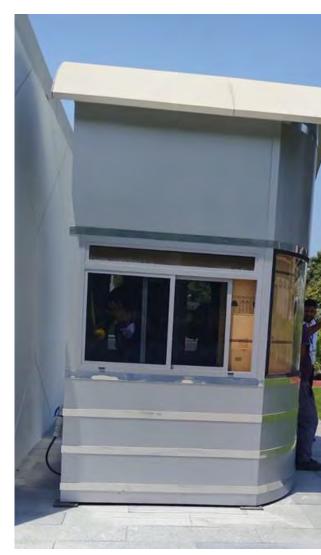

### SECURITY CABIN ALUMINUM COMPOSITE PANEL

Security cabins are enclosed space that is placed at the entrance as checkpoints to monitor the secured facility. It is also used to give a sheltered space for the security staffs. They are used in many places such as police checkpoints, toll booths, site security, construction site area security, sports facilities, airports securities, guard buildings etc. They are made of various materials such as mild steel, steel, wood, FRP and PVC. Because of the ease in portability and installation, these security cabins are used in many institutions of the private sector. Our aluminum security cabins are guaranteed to give you both high durability and affordability.

### **PREFAB SECURITY CABIN**

Security cabins are enclosed space that is placed at the entrance as checkpoints to monitor the secured facility. It is also used to give a sheltered space for the security staffs. They are used in many places such as police checkpoints, toll booths, site security, construction site area security, sports facilities, airports securities, guard buildings etc. They are made of various materials such as mild steel, steel, wood, FRP and PVC.

Because of the ease in portability and installation, these security cabins are used in many institutions of the private sector. Our standard security cabins are made with set market quality standards and norms. They are made with high-quality gypsum cement to last longer and stronger.