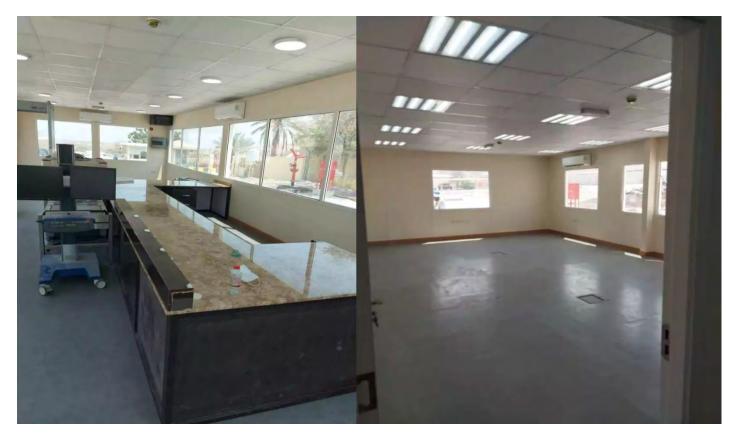

cket counters, functional guard rooms, eyecatching kiosks, customizable modified containers, versatile porta cabins, and mobile caravans, we offer top-quality products that redefine modern living and working spaces. Your vision, our expertise – together, we build a better future.

### **ABOUT US**

### **Prefab Site Office**



### Accommodation Prefab Cabin





Prefab Cabin is basic structure is light gauge steel framing and main structure is manufacture with steel. that is the reason they are most desirable among the other temporary site solutions. such as modified iso containers, sandwich panel containers which have limitation in width & length.

### PREFAB FIRE RATED STANDARD CABIN

### **PREAFB CABIN DRAWINGS**



### **PREAFB SITE OFFICE CABIN**



### PREFAB SITE OFFICE G+1









### PREAB ACCOMODATION AND TOILET CABIN









### **FLATP PACK CONTAINER**







### **MODIFIED CONTAINER**









### SHIPPING CONTAINER CONVERSION TO KITCHEN











### **Modern Modified Container Office**

Prefab's modified ISO containers are manufactured using state of the art steel bending, shearing & cutting machines providing robust designs in security, site office, meeting room, staff & worker's toilets, kitchen / dining, conference rooms, clinics, café / restaurants / storage & living containers. Taking work place arrangements into consideration, enable delivery of life spaces for use in the shortest possible time. Types specifically developed according to intended use offer versatile options for different areas of use. After completion of container production, they ar