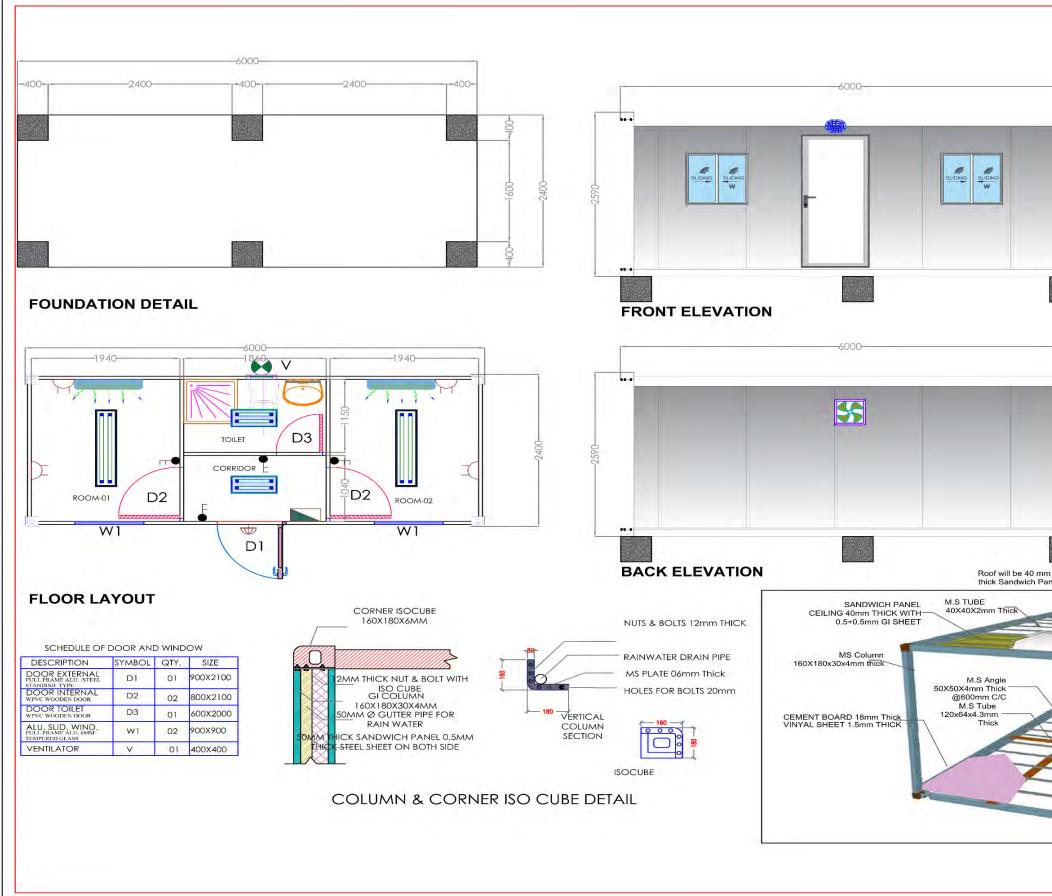

### **SECURITY CABIN ALUMINUM COMPOSITE PANEL DRAWINGS**

### **PREFAB SECURITY CABIN**

Security cabins are enclosed space that is placed at the entrance as checkpoints to monitor the secured facility. It is also used to give a sheltered space for the security staffs. They are used in many places such as police checkpoints, toll booths, site security, construction site area security, sports facilities, airports securities, guard buildings etc. They are made of various materials such as mild steel, steel, wood, FRP and PVC.

Because of the ease in portability and installation, these security cabins are used in many institutions of the private sector. Our standard security cabins are made with set market quality standards and norms. They are made with high-quality gypsum cement to last longer and stronger.