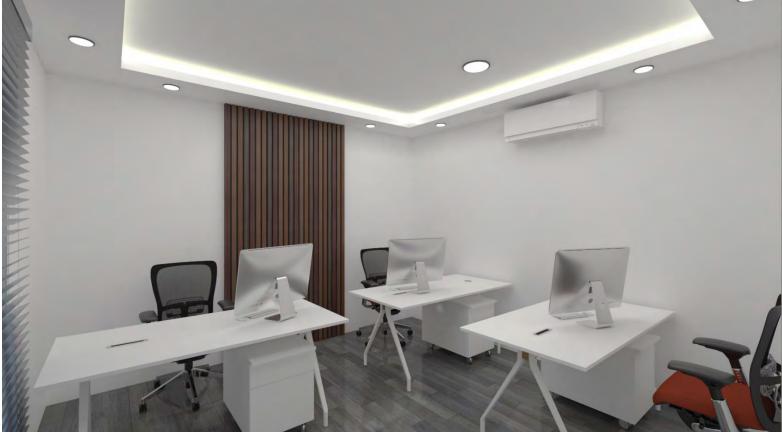

### **Prefab Site Office**

### **Modern Modified Container Office**

Prefab's modified ISO containers are manufactured using state of the art steel bending, shearing & cutting machines providing robust designs in security, site office, meeting room, staff & worker's toilets, kitchen / dining, conference rooms, clinics, café / restaurants / storage & living containers. Taking work place arrangements into consideration, enable delivery of life spaces for use in the shortest possible time. Types specifically developed according to intended use offer versatile options for different areas of use. After completion of container production, they are directly shipped to field of use. One of the experienced companies of structure and construction industry, PREFAB assists users in installation works, individual space planning and structure equipment support.