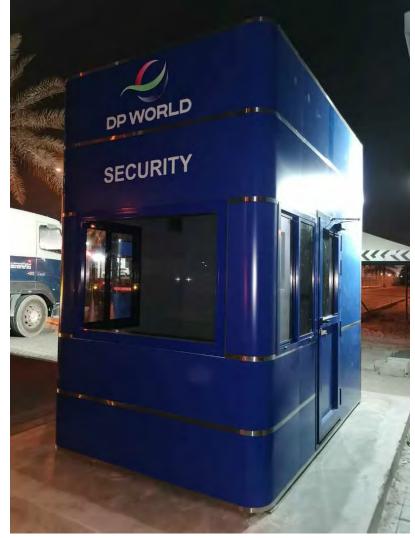

### SECURITY CABIN ALUMINUM COMPOSITE PANEL

Security cabins are enclosed space that is placed at the entrance as checkpoints to monitor the secured facility. It is also used to give a sheltered space for the security staffs. They are used in many places such as police checkpoints, toll booths, site security, construction site area security, sports facilities, airports securities, guard buildings etc. They are made of various materials such as mild steel, steel, wood, FRP and PVC. Because of the ease in portability and installation, these security cabins are used in many institutions of the private sector. Our aluminum security cabins are guaranteed to give you both high durability and affordability.

### **PREFAB SECURITY CABIN**

Security cabins are enclosed space that is placed at the entrance as checkpoints to monitor the secured facility. It is also used to give a sheltered space for the security staffs. They are used in many places such as police checkpoints, toll booths, site security, construction site area security, sports facilities, airports securities, guard buildings etc. They are made of various materials such as mild steel, steel, wood, FRP and PVC.

Because of the ease in portability and installation, these security cabins are used in many institutions of the private sector. Our standard security cabins are made with set market quality standards and norms. They are made with high-quality gypsum cement to last longer and stronger.