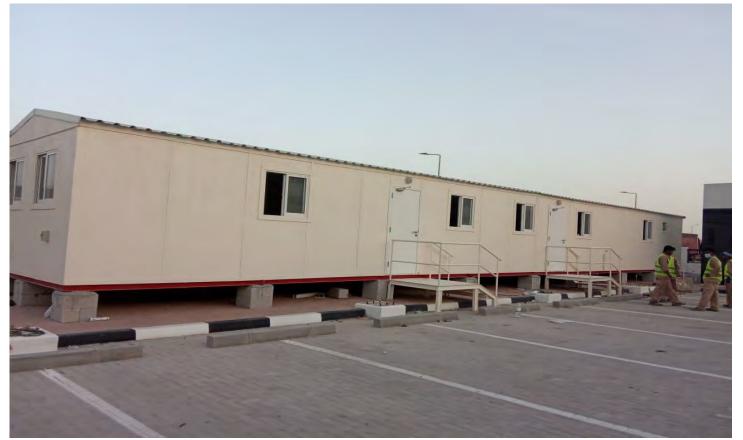

ching kiosks, customizable modified containers, versatile porta cabins, and mobile caravans, we offer top-quality products that redefine modern living and working spaces. Your vision, our expertise – together, we build a better future.

### **ABOUT US**

### **Prefab Site Office**



### Accommodation Prefab Cabin





Prefab Cabin is basic structure is light gauge steel framing and main structure is manufacture with steel. that is the reason they are most desirable among the other temporary site solutions. such as modified iso containers, sandwich panel containers which have limitation in width & length.

### PREFAB FIRE RATED STANDARD CABIN

### **PREAFB CABIN DRAWINGS**



### **PREAFB SITE OFFICE CABIN**



### PREFAB SITE OFFICE G+1









### PREAB ACCOMODATION AND TOILET CABIN









### **FLATP PACK CONTAINER**







### **MODIFIED CONTAINER**









### SHIPPING CONTAINER CONVERSION TO KITCHEN











### **Modern Modified Container Office**

Prefab's modified ISO containers are manufactured using state of the art steel bending, shearing & cutting machines providing robust designs in security, site office, meeting room, staff & worker's toilets, kitchen / dining, conference rooms, clinics, café / restaurants / storage & living containers. Taking work place arrangements into consideration, enable delivery of life spaces for use in the shortest possible time. Types specifically developed according to intended use offer versatile options for different areas of use. After completion of container production, they are directly shipped to field of use. One of th