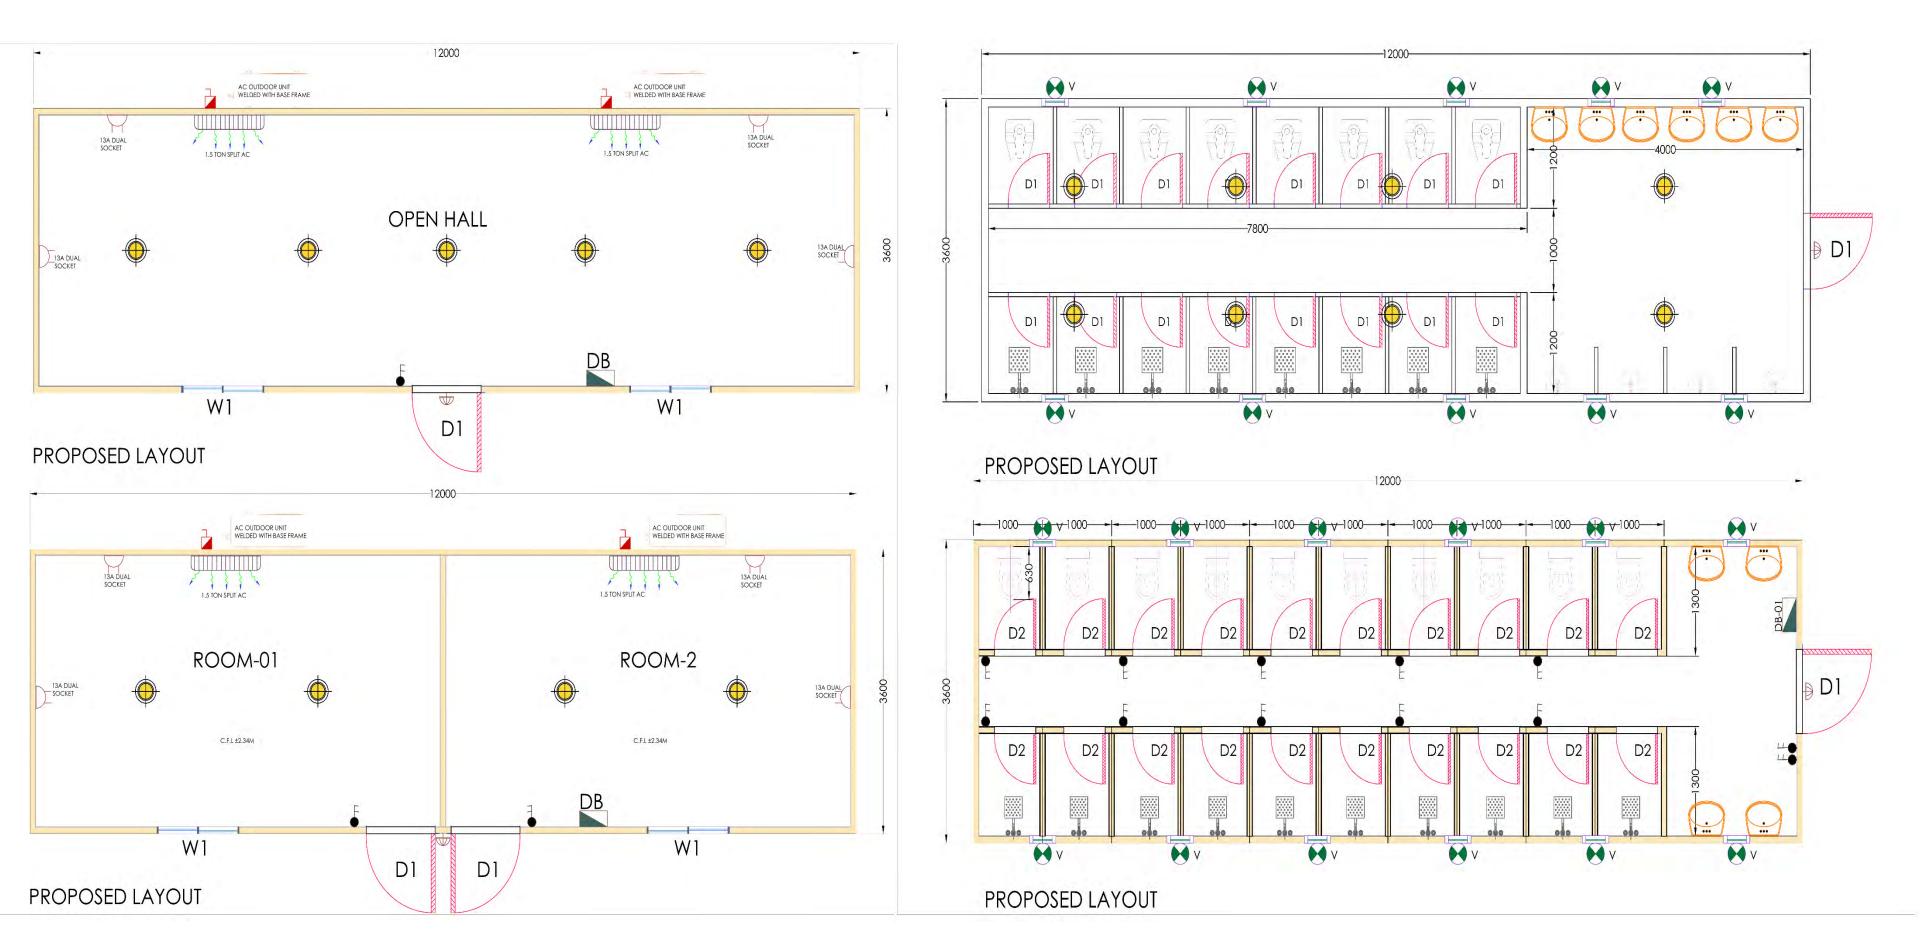

professional consultant offices, secure security cabins, streamlined ticket counters, functional guard rooms, eyecatching kiosks, customizable modified containers, versatile porta cabins, and mobile caravans, we offer top-quality products that redefine modern living and working spaces. Your vision, our expertise – together, we build a better future.

### **ABOUT US**

### **Prefab Site Office**



### Accommodation Prefab Cabin





Prefab Cabin is basic structure is light gauge steel framing and main structure is manufacture with steel. that is the reason they are most desirable among the other temporary site solutions. such as modified iso containers, sandwich panel containers which have limitation in width & length.

### PREFAB FIRE RATED STANDARD CABIN

### **PREAFB CABIN DRAWINGS**



### **PREAFB SITE OFFICE CABIN**



### PREFAB SITE OFFICE G+1









### PREAB ACCOMODATION AND TOILET CABIN









### **FLATP PACK CONTAINER**







### **MODIFIED CONTAINER**









### SHIPPING CONTAINER CONVERSION TO KITCHEN











### **Modern Modified Container Office**

Prefab's modified ISO containers are manufactured using state of the art steel bending, shearing & cutting machines providing robust designs in security, site office, meeting room, staff & worker's toilets, kitchen / dining, conference rooms, clinics, café / restaurants / storage & living containers. Taking work place arrangements into consideration, enable delivery of life spaces for use in the shortest possible time. Types specifically developed according to intended use offer versatile options for d