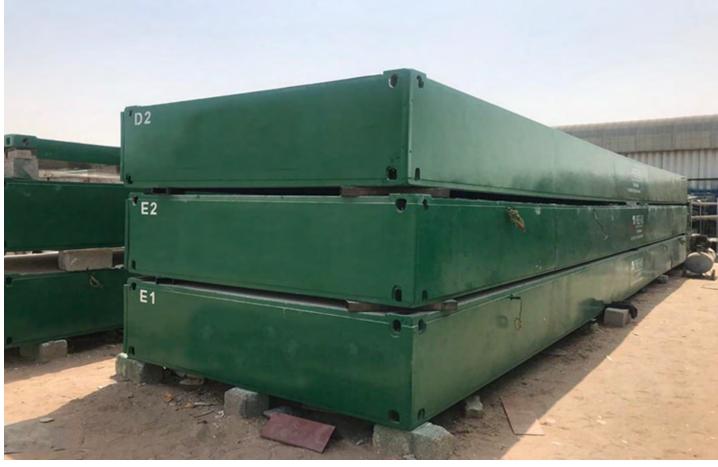

containers, versatile porta cabins, and mobile caravans, we offer top-quality products that redefine modern living and working spaces. Your vision, our expertise – together, we build a better future.

### **ABOUT US**

### **Prefab Site Office**



### Accommodation Prefab Cabin





Prefab Cabin is basic structure is light gauge steel framing and main structure is manufacture with steel. that is the reason they are most desirable among the other temporary site solutions. such as modified iso containers, sandwich panel containers which have limitation in width & length.

### PREFAB FIRE RATED STANDARD CABIN

### **PREAFB CABIN DRAWINGS**



### **PREAFB SITE OFFICE CABIN**



### PREFAB SITE OFFICE G+1









### PREAB ACCOMODATION AND TOILET CABIN









### **FLATP PACK CONTAINER**







### **MODIFIED CONTAINER**









### SHIPPING CONTAINER CONVERSION TO KITCHEN











### **Modern Modified Container Office**

Prefab's modified ISO containers are manufactured using state of the art steel bending, shearing & cutting machines providing robust designs in security, site office, meeting room, staff & worker's toilets, kitchen / dining, conference rooms, clinics, café / restaurants / storage & living containers. Taking work place arrangements into consideration, enable delivery of life spaces for use in the shortest possible time. Types specifically developed according to intended use offer versatile options for different areas of use. After completion of container production, they are directly shipped to field of use. One of the experienced companies of structure