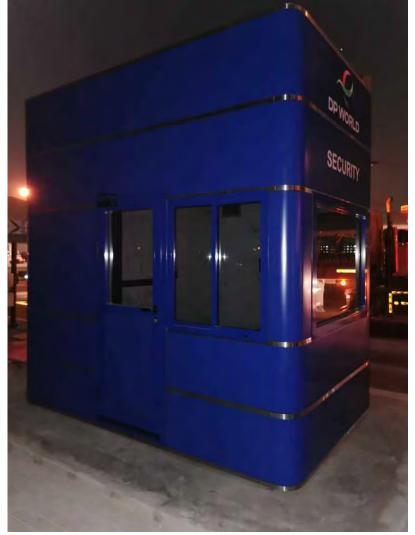

### SECURITY CABIN ALUMINUM COMPOSITE PANEL

Security cabins are enclosed space that is placed at the entrance as checkpoints to monitor the secured facility. It is also used to give a sheltered space for the security staffs. They are used in many places such as police checkpoints, toll booths, site security, construction site area security, sports facilities, airports securities, guard buildings etc. They are made of various materials such as mild steel, steel, wood, FRP and PVC. Because of the ease in portability and installation, these security cabins are used in many institutions of the private sector. Our aluminum security cabins are guaranteed to give you both high durability and affordability.

### **PREFAB SECURITY CABIN**

Security cabins are enclosed space that is placed at the entrance as checkpoints to monitor the secured facility. It is also used to give a sheltered space for the security staffs. They are used in many places such as police checkpoints, toll booths, site security, construction site area security, sports facilities, airports securities, guard buildings etc. They are made of various materials such as mild steel, steel, wood, FRP and PVC.

Because of the ease in portability and installation, these security cabins are used in many institutions of the private sector. Our standard security cabins are made with set market quality standards and norms. They are made with high-quality gypsum cement to last longer and stronger.