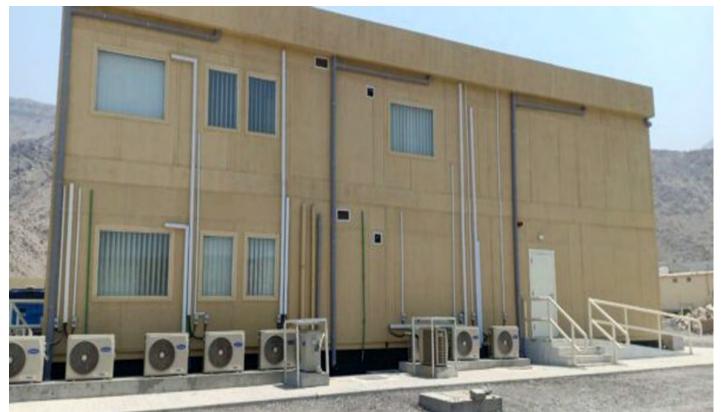

d ticket counters, functional guard rooms, eyecatching kiosks, customizable modified containers, versatile porta cabins, and mobile caravans, we offer top-quality products that redefine modern living and working spaces. Your vision, our expertise – together, we build a better future.

### **ABOUT US**

### **Prefab Site Office**



### Accommodation Prefab Cabin





Prefab Cabin is basic structure is light gauge steel framing and main structure is manufacture with steel. that is the reason they are most desirable among the other temporary site solutions. such as modified iso containers, sandwich panel containers which have limitation in width & length.

### PREFAB FIRE RATED STANDARD CABIN

### **PREAFB CABIN DRAWINGS**



### **PREAFB SITE OFFICE CABIN**



### PREFAB SITE OFFICE G+1









### PREAB ACCOMODATION AND TOILET CABIN









### **FLATP PACK CONTAINER**







### **MODIFIED CONTAINER**









### SHIPPING CONTAINER CONVERSION TO KITCHEN











### **Modern Modified Container Office**

Prefab's modified ISO containers are manufactured using state of the art steel bending, shearing & cutting machines providing robust designs in security, site office, meeting room, staff & worker's toilets, kitchen / dining, conference rooms, clinics, café / restaurants / storage & living containers. Taking work place arrangements into consideration, enable delivery of life spaces for use in the shortest possible time. Types specifically developed according to intended use offer versatile options for different areas of use. After completion of container production, the