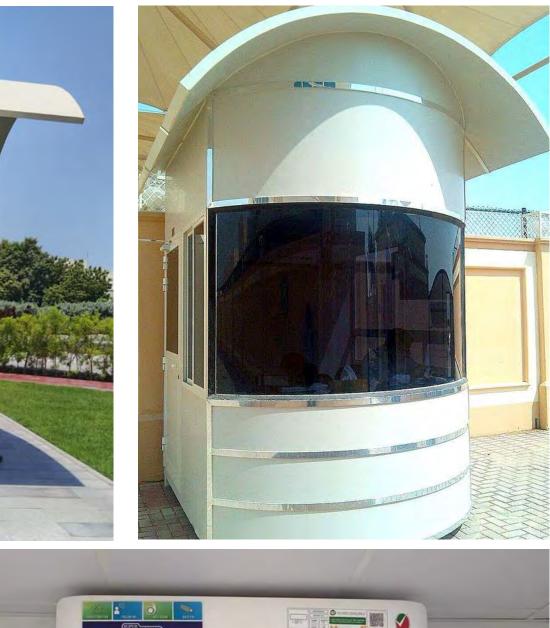

### SECURITY CABIN ALUMINUM COMPOSITE PANEL

Security cabins are enclosed space that is placed at the entrance as checkpoints to monitor the secured facility. It is also used to give a sheltered space for the security staffs. They are used in many places such as police checkpoints, toll booths, site security, construction site area security, sports facilities, airports securities, guard buildings etc. They are made of various materials such as mild steel, steel, wood, FRP and PVC. Because of the ease in portability and installation, these security cabins are used in many institutions of the private sector. Our aluminum security cabins are guaranteed to give you both high durability and affordability.

### **PREFAB SECURITY CABIN**

Security cabins are enclosed space that is placed at the entrance as checkpoints to monitor the secured facility. It is also used to give a sheltered space for the security staffs. They are used in many places such as police checkpoints, toll booths, site security, construction site area security, sports facilities, airports securities, guard buildings etc. They are made of various materials such as mild steel, steel, wood, FRP and PVC.

Because of the ease in portability and installation, these security cabins are used in many institutions of the private sector. Our standard security cabins are made with set market quality standards and norms. They are made with high-quality gypsum cement to last longer and stronger.