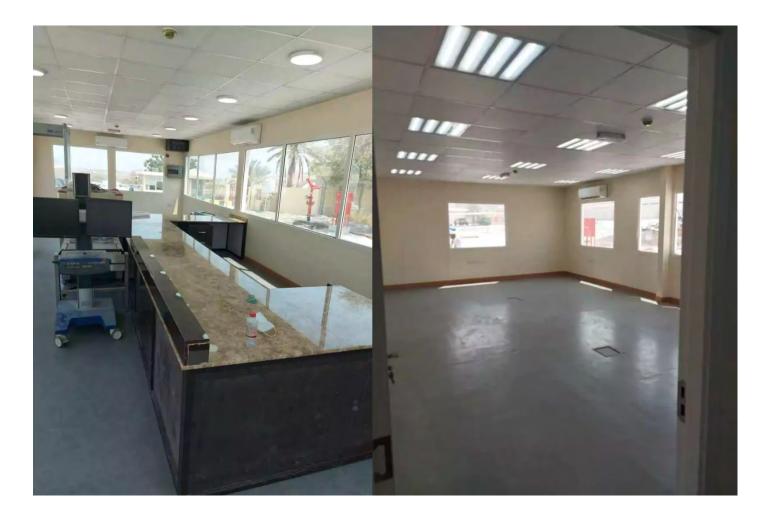

ned ticket counters, functional guard rooms, eyecatching kiosks, customizable modified containers, versatile porta cabins, and mobile caravans, we offer top-quality products that redefine modern living and working spaces. Your vision, our expertise – together, we build a better future.

### **ABOUT US**

### **Prefab Site Office**



### Accommodation Prefab Cabin





Prefab Cabin is basic structure is light gauge steel framing and main structure is manufacture with steel. that is the reason they are most desirable among the other temporary site solutions. such as modified iso containers, sandwich panel containers which have limitation in width & length.

### PREFAB FIRE RATED STANDARD CABIN

### **PREAFB CABIN DRAWINGS**



### **PREAFB SITE OFFICE CABIN**



### PREFAB SITE OFFICE G+1









### PREAB ACCOMODATION AND TOILET CABIN









### **FLATP PACK CONTAINER**







### **MODIFIED CONTAINER**









### SHIPPING CONTAINER CONVERSION TO KITCHEN











### **Modern Modified Container Office**

Prefab's modified ISO containers are manufactured using state of the art steel bending, shearing & cutting machines providing robust designs in security, site office, meeting room, staff & worker's toilets, kitchen / dining, conference rooms, clinics, café / restaurants / storage & living containers. Taking work place arrangements into consideration, enable delivery of life spaces for use in the shortest possible time. Types specifically developed according to intended use offer versatile options for different areas of use. After completion of container production, t