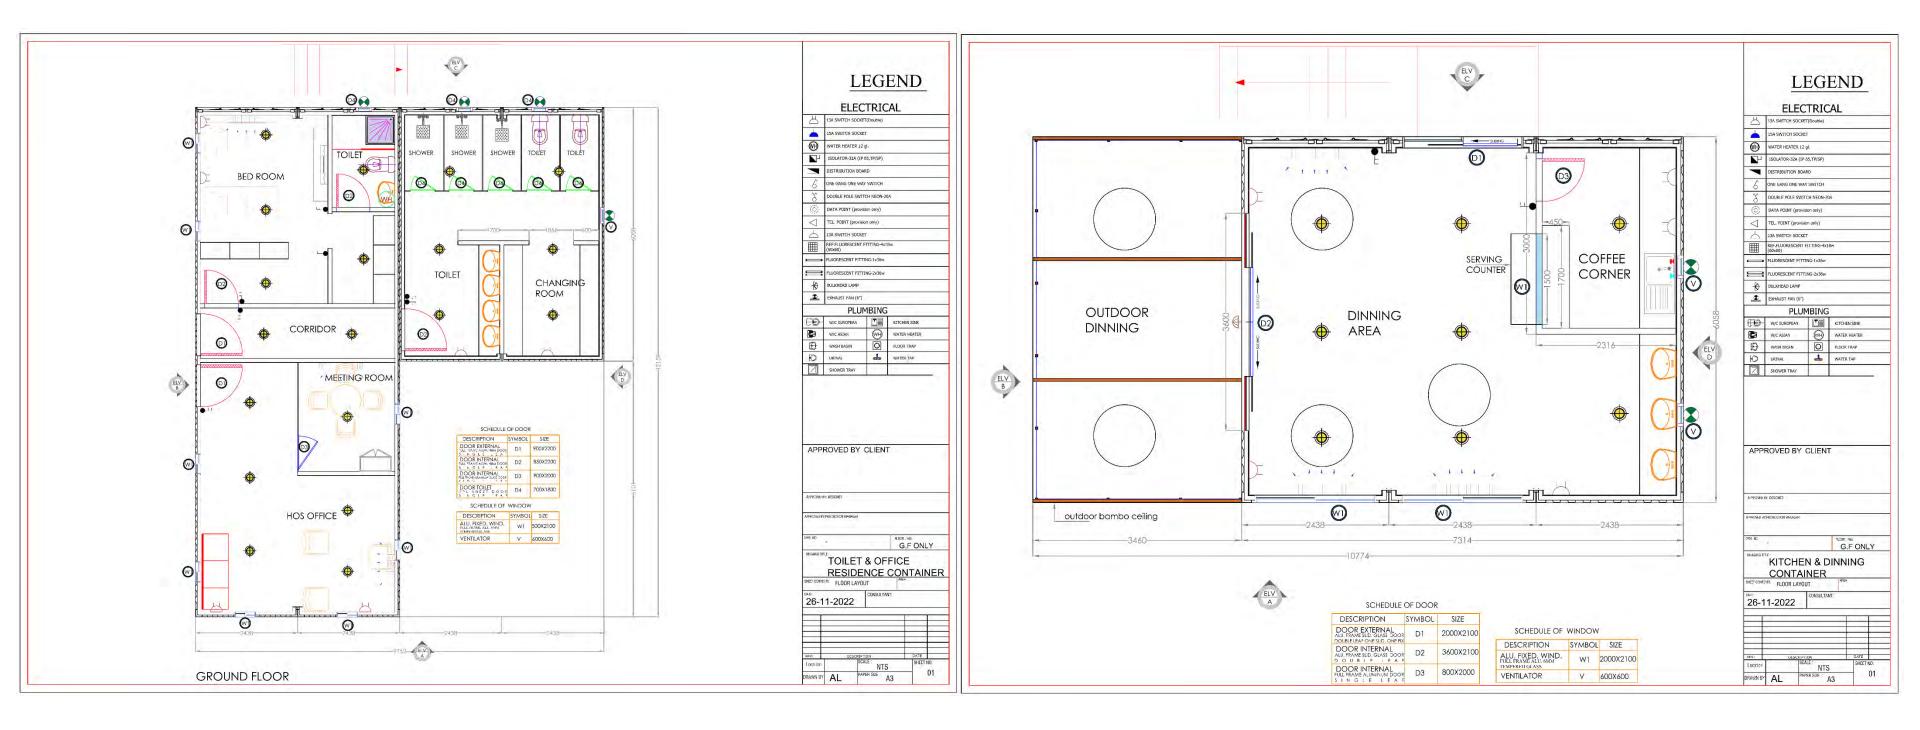

### MODIFIED CONTAINER OFFICE, Kitchen, Dinning and Toilet

Flat Pack containers for operations / accommodation in remote locations, storage and warehouse containers, sanitary containers or public toilet facilities, ambulatory containers or permanent facilities clinics, health centers, etc, kitchen containers for construction sites, specific containers for mobile or fixed telephony, radio links, transmitters, air conditioning, mobile containers for restaurants, fast food, bars, etc

### FLAT PACK CONTAINER DRAWING 6M

|                                                                                                                                                                                                                                                                                           | LEGEND                                                                                                                                                    |
|-------------------------------------------------------------------------------------------------------------------------------------------------------------------------------------------------------------------------------------------------------------------------------------------|-----------------------------------------------------------------------------------------------------------------------------------------------------------|
|                                                                                                                                                                                                                                                                                           | ELECTRICAL                                                                                                                                                |
|                                                                                                                                                                                                                                                                                           | 13A SWITCH SOCKET(Double)                                                                                                                                 |
|                                                                                                                                                                                                                                                                                           | 15A SWITCH SOCKET                                                                                                                                         |
|                                                                                                                                                                                                                                                                                           | WH WATER HEATER 12 gl.                                                                                                                                    |
|                                                                                                                                                                                                                                                                                           | ISOLATOR-32A (IP 65,TP/SP)                                                                                                                                |
|                                                                                                                                                                                                                                                                                           | DISTRIBUTION BOARD                                                                                                                                        |
|                                                                                                                                                                                                                                                                                           | ONE GANG ONE WAY SWITCH                                                                                                                                   |
|                                                                                                                                                                                                                                                                                           | DOUBLE POLE SWITCH NEON-20A                                                                                                                               |
|                                                                                                                                                                                                                                                                                           | DATA POINT (provision only)                                                                                                                               |
|                                                                                                                                                                                                                                                                                           | TEL. POINT (provision only)                                                                                                                               |
|                                                                                                                                                                                                                                                                                           | 13A SWITCH SOCKET                                                                                                                                         |
|                                                                                                                                                                                                                                                                                           | REF.FLUORESCENT FITTING-4x18w<br>(60x60)                                                                                                                  |
| RIGHT ELEVATION                                                                                                                                                                                                                                                                           | FLUORESCENT FITTING-1x36w                                                                                                                                 |
|                                                                                                                                                                                                                                                                                           | FLUORESCENT FITTING-2x36w                                                                                                                                 |
| -2400-                                                                                                                                                                                                                                                                                    | BULKHEAD LAMP                                                                                                                                             |
|                                                                                                                                                                                                                                                                                           | EXHAUST FAN (6")                                                                                                                                          |
|                                                                                                                                                                                                                                                                                           | PLUMBING                                                                                                                                                  |
| and the second                                                                                                                                                                          | W/C EUROPEAN                                                                                                                                              |
|                                                                                                                                                                                                                                                                                           | W/C ASIAN (WH) WATER HEATER                                                                                                                               |
|                                                                                                                                                                                                                                                                                           | WASH BASIN O FLOOR TRAP                                                                                                                                   |
|                                                                                                                                                                                                                                                                                           | URINAL water tap                                                                                                                                          |
|                                                                                                                                                                                                                                                                                           | APPROVED BY CLIENT                                                                                                                                        |
| LEFT ELEVATION<br>M.SI-BEAM<br>100x60x3mm Thick<br>MS FLAT BAR<br>100X4mm THICK<br>M.S Corner Box<br>178x157x12mm thick                                                                                                                                                                   | APPROVED BY: DESIGNER                                                                                                                                     |
| M.SI-BEAM<br>100x60x3mm Thick<br>MS FLAT BAR<br>100X4mm THICK<br>M.S Corner Box<br>178x157x12mm thick<br>ALUMINUM SLIDING WIND                                                                                                                                                            | APPROVED BY-PRODUCTION MANAGER                                                                                                                            |
| M.SI-BEAM<br>100x60x3mm Thick<br>MS FLAT BAR<br>100X4mm THICK<br>MS Corner Box<br>178x157x12mm thick                                                                                                                                                                                      | APPROVED BY:PRODUCTION MANAGER                                                                                                                            |
| M.SI-BEAM<br>100x60x3mm Thick<br>MS FLAT BAR<br>100X4mm THICK<br>M.S Corner Box<br>178x157x12mm thick<br>ALUMINUM SLIDING WIND<br>900X900X50mm THICK<br>SANDWICH PANEL WAL<br>50mm THICK WITH                                                                                             | APPROVED BY-PRODUCTION MANAGER DWG. NO. DWG. NO. DRAWING TITLE :                                                                                          |
| M.SI-BEAM<br>100x60x3mm Thick<br>MS FLAT BAR<br>100X4mm THICK<br>M.S Corner Box<br>178x157x12mm thick<br>ALUMINUM SLIDING WIND<br>900X900X50mm THICK<br>SANDWICH PANEL WAL                                                                                                                | APPROVED BY-PRODUCTION MANAGER DWG. NO. DWG. NO. DWG. NO. G.F ONLY DRAWING TITLE: FLAT PACK CABIN                                                         |
| M.SI-BEAM<br>100x80x3mm Thick<br>MS FLAT BAR<br>100X4mm THICK<br>M.S Corner Box<br>178x157x12mm thick<br>ALUMINUM SLIDING WIND<br>900X900X50mm THICK<br>SANDWICH PANEL WAL<br>50mm THICK WITH<br>0.5+0.5mm GI SHEET<br>MS FLAT BAR<br>50X4mm THICK<br>60 MINUTES FIRE<br>RATED STEEL DOOR | APPROVED BY-PRODUCTION MANAGER DWG. NO. DWG. NO. DRAWING TITLE :                                                                                          |
| M.SI-BEAM<br>100x60x3mm Thick<br>MS FLAT BAR<br>100X4mm THICK<br>M.S Corner Box<br>178x157x12mm thick<br>ALUMINUM SLIDING WIND<br>900X900X50mm THICK<br>SANDWICH PANEL WAL<br>50mm THICK WITH<br>0.5+0.5mm GI SHEET<br>MS FLAT BAR<br>50X4mm THICK<br>60 MINUTES FIRE                     | APPROVED BY-PRODUCTION MANAGER DWG. NO.  DWG. NO.  DWG. NO.  DRAWING TIFLE:  FLAT PACK CABIN  SHEET CONTENTS FLOOR LAYOUT AREA 118 SQM DATE:  CONSULTANT: |