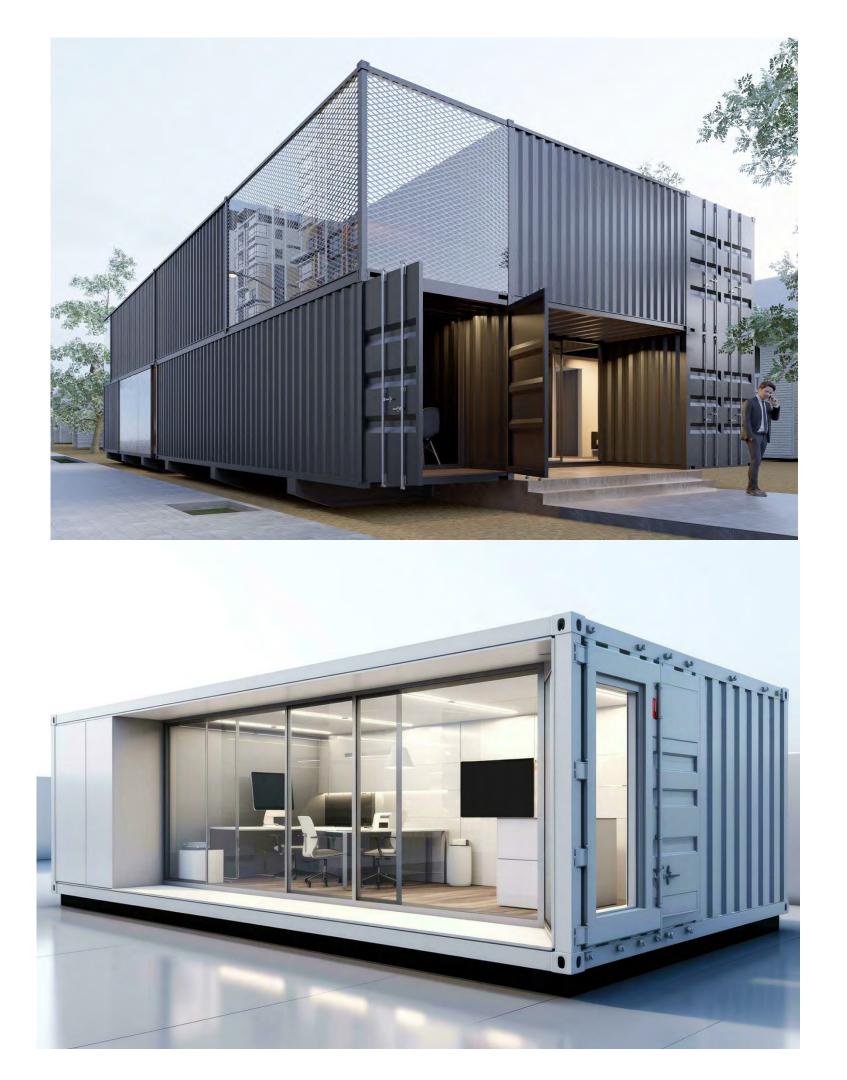

### **Modern Modified Container Office**

Prefab's modified ISO containers are manufactured using state of the art steel bending, shearing & cutting machines providing robust designs in security, site office, meeting room, staff & worker's toilets, kitchen / dining, conference rooms, clinics, café / restaurants / storage & living containers. Taking work place arrangements into consideration, enable delivery of life spaces for use in the shortest possible time. Types specifically developed according to intended use offer versatile options for different areas of use. After completion of container production, they are directly shipped to field of use. One of the experienced companies of structure and construction industry, PREFAB assists users in installation works, individual space planning and structure equipment support.

### MODIFIED CONTAINER OFFICE, Kitchen, Dinning and Toilet

Flat Pack containers for operations / accommodation in remote locations, storage and warehouse containers, sanitary containers or public toilet facilities, ambulatory containers or permanent facilities clinics, health centers, etc, kitchen containers for construction sites, specific containers for mobile or fixed telephony, radio links, transmitters, air conditioning, mobile containers for restaurants, fast food, bars, etc