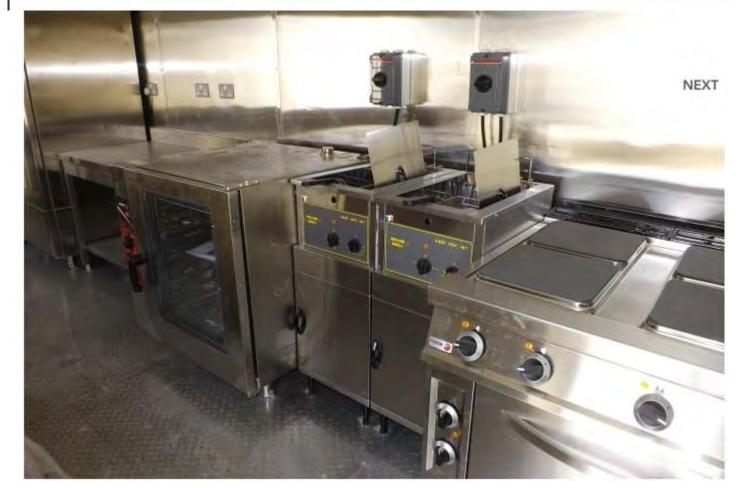

define modern living and working spaces. Your vision, our expertise – together, we build a better future.

### **ABOUT US**

### **Prefab Site Office**



### Accommodation Prefab Cabin





Prefab Cabin is basic structure is light gauge steel framing and main structure is manufacture with steel. that is the reason they are most desirable among the other temporary site solutions. such as modified iso containers, sandwich panel containers which have limitation in width & length.

### PREFAB FIRE RATED STANDARD CABIN

### **PREAFB CABIN DRAWINGS**



### **PREAFB SITE OFFICE CABIN**



### PREFAB SITE OFFICE G+1









### PREAB ACCOMODATION AND TOILET CABIN









### **FLATP PACK CONTAINER**







### **MODIFIED CONTAINER**









### SHIPPING CONTAINER CONVERSION TO KITCHEN











### **Modern Modified Container Office**

Prefab's modified ISO containers are manufactured using state of the art steel bending, shearing & cutting machines providing robust designs in security, site office, meeting room, staff & worker's toilets, kitchen / dining, conference rooms, clinics, café / restaurants / storage & living containers. Taking work place arrangements into consideration, enable delivery of life spaces for use in the shortest possible time. Types specifically developed according to intended use offer versatile options for different areas of use. After completion of container production, they are directly shipped to field of use. One of the experienced companies of structure and construction industry, PREFAB assists users in installation works, individual space plann