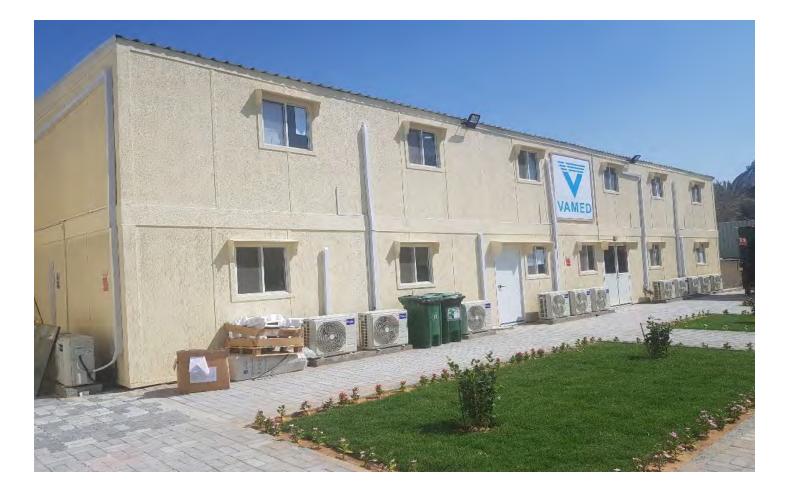

atching kiosks, customizable modified containers, versatile porta cabins, and mobile caravans, we offer top-quality products that redefine modern living and working spaces. Your vision, our expertise – together, we build a better future.

### **ABOUT US**

### **Prefab Site Office**



### Accommodation Prefab Cabin





Prefab Cabin is basic structure is light gauge steel framing and main structure is manufacture with steel. that is the reason they are most desirable among the other temporary site solutions. such as modified iso containers, sandwich panel containers which have limitation in width & length.

### PREFAB FIRE RATED STANDARD CABIN

### **PREAFB CABIN DRAWINGS**



### **PREAFB SITE OFFICE CABIN**



### PREFAB SITE OFFICE G+1









### PREAB ACCOMODATION AND TOILET CABIN









### **FLATP PACK CONTAINER**







### **MODIFIED CONTAINER**









### SHIPPING CONTAINER CONVERSION TO KITCHEN











### **Modern Modified Container Office**

Prefab's modified ISO containers are manufactured using state of the art steel bending, shearing & cutting machines providing robust designs in security, site office, meeting room, staff & worker's toilets, kitchen / dining, conference rooms, clinics, café / restaurants / storage & living containers. Taking work place arrangements into consideration, enable delivery of life spaces for use in the shortest possible time. Types specifically developed according to intended use offer versatile options for different areas of use. After completion of container production, they are directly shipped to field of use. One of