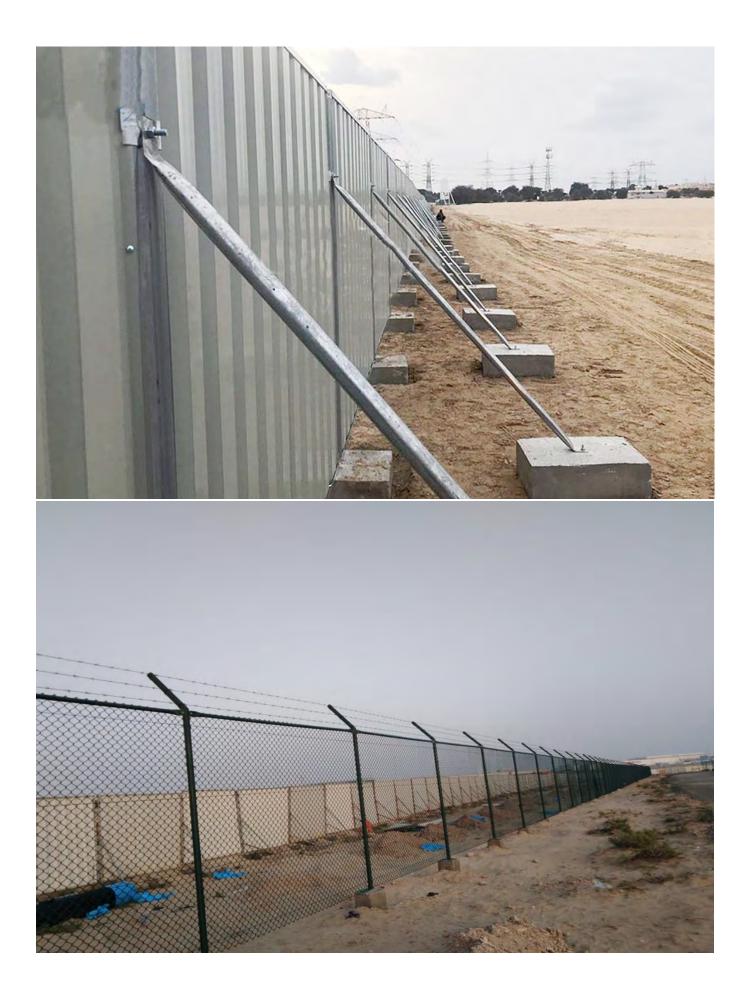

### FENCING

Chain link fencing is a component fence system, comprising essentially of three fundamental components: fabric, structure, and fittings.

How these elements are combined is the critical question. Chain link is available in a wide variety of gauges and coatings. The most specific coating is zinc (galvanized) and green RAL6005 PVC coating that enhances landscaping, blending naturally with trees, shrubs, and bushes.

Link wire protects and embellishes assets, is

- long-lasting, free of maintenance, yet
- economical. Without obstructing views, a chain-link wire fence also provides
- protection, blends well with landscaping, and controls pets.