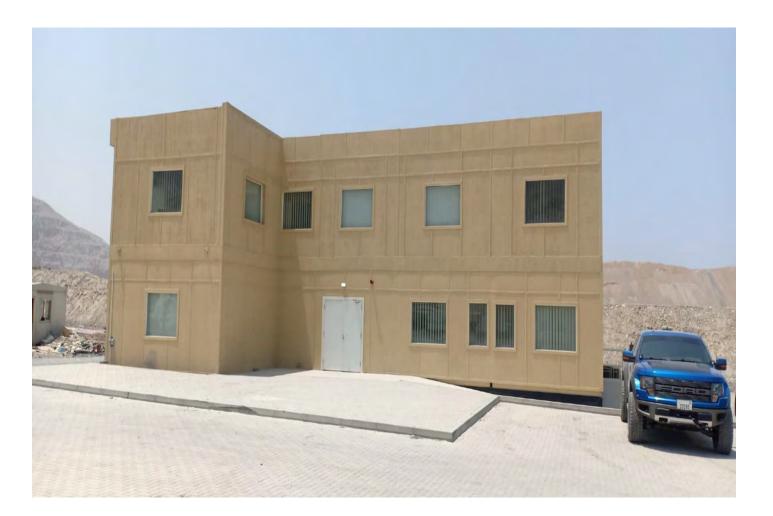

ticket counters, functional guard rooms, eyecatching kiosks, customizable modified containers, versatile porta cabins, and mobile caravans, we offer top-quality products that redefine modern living and working spaces. Your vision, our expertise – together, we build a better future.

### **ABOUT US**

### **Prefab Site Office**



### Accommodation Prefab Cabin





Prefab Cabin is basic structure is light gauge steel framing and main structure is manufacture with steel. that is the reason they are most desirable among the other temporary site solutions. such as modified iso containers, sandwich panel containers which have limitation in width & length.

### PREFAB FIRE RATED STANDARD CABIN

### **PREAFB CABIN DRAWINGS**



### **PREAFB SITE OFFICE CABIN**



### PREFAB SITE OFFICE G+1









### PREAB ACCOMODATION AND TOILET CABIN









### **FLATP PACK CONTAINER**







### **MODIFIED CONTAINER**









### SHIPPING CONTAINER CONVERSION TO KITCHEN











### **Modern Modified Container Office**

Prefab's modified ISO containers are manufactured using state of the art steel bending, shearing & cutting machines providing robust designs in security, site office, meeting room, staff & worker's toilets, kitchen / dining, conference rooms, clinics, café / restaurants / storage & living containers. Taking work place arrangements into consideration, enable delivery of life spaces for use in the shortest possible time. Types specifically developed according to intended use offer versatile options for different areas of use. After completion of container production, they