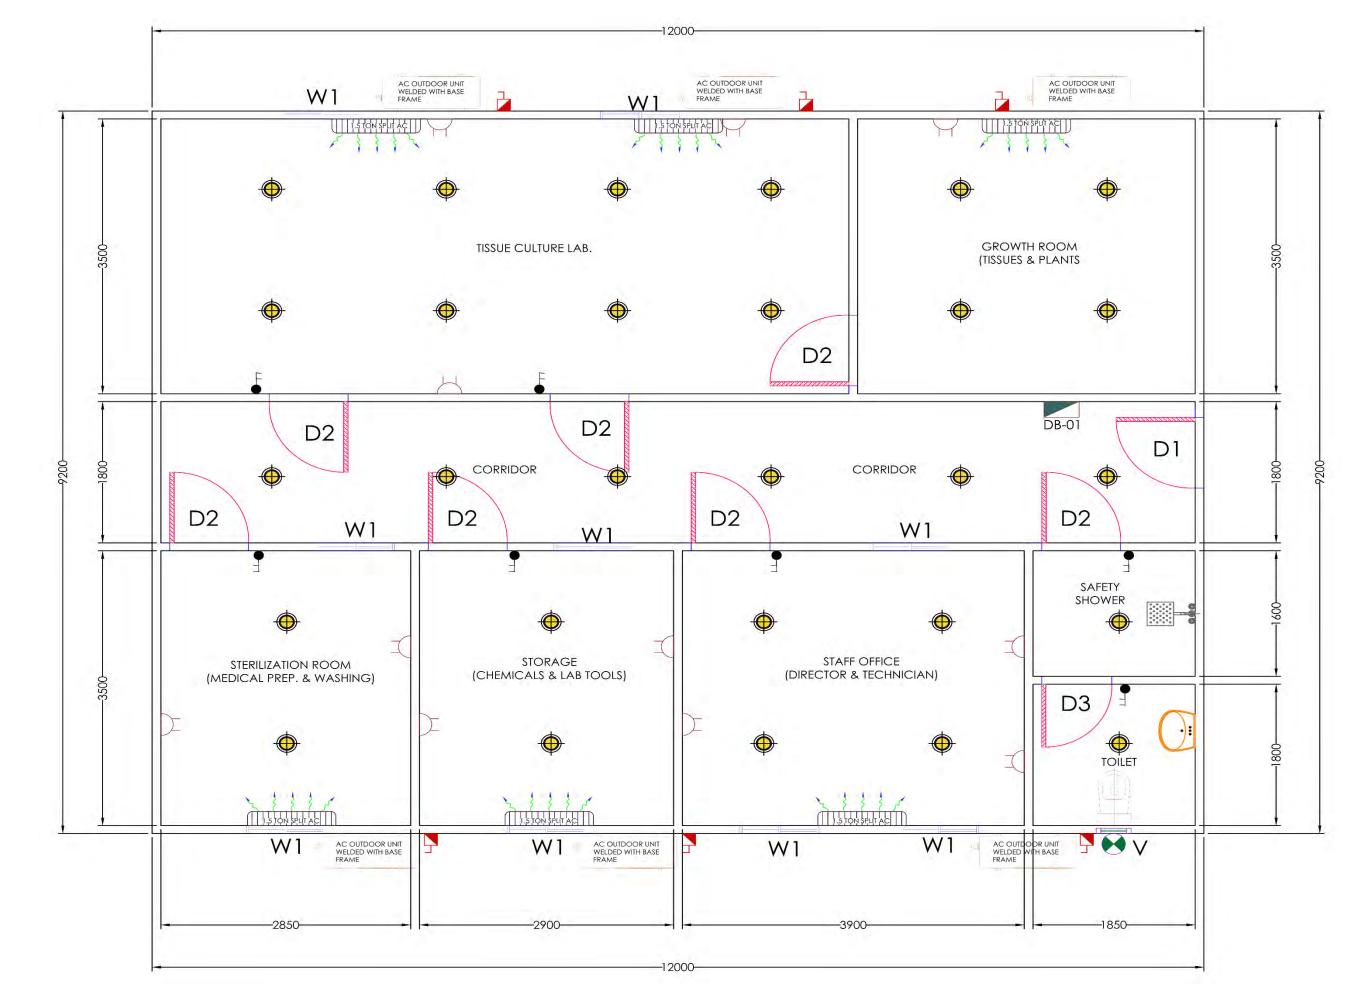

cure security cabins, streamlined ticket counters, functional guard rooms, eyecatching kiosks, customizable modified containers, versatile porta cabins, and mobile caravans, we offer top-quality products that redefine modern living and working spaces. Your vision, our expertise – together, we build a better future.

### **ABOUT US**

### **Prefab Site Office**



### Accommodation Prefab Cabin





Prefab Cabin is basic structure is light gauge steel framing and main structure is manufacture with steel. that is the reason they are most desirable among the other temporary site solutions. such as modified iso containers, sandwich panel containers which have limitation in width & length.

### PREFAB FIRE RATED STANDARD CABIN

### **PREAFB CABIN DRAWINGS**



### **PREAFB SITE OFFICE CABIN**



### PREFAB SITE OFFICE G+1









### PREAB ACCOMODATION AND TOILET CABIN









### **FLATP PACK CONTAINER**







### **MODIFIED CONTAINER**









### SHIPPING CONTAINER CONVERSION TO KITCHEN











### **Modern Modified Container Office**

Prefab's modified ISO containers are manufactured using state of the art steel bending, shearing & cutting machines providing robust designs in security, site office, meeting room, staff & worker's toilets, kitchen / dining, conference rooms, clinics, café / restaurants / storage & living containers. Taking work place arrangements into consideration, enable delivery of life spaces for use in the shortest possible time. Types specifically developed according to intended use offer versatile options for different areas of use. After complet