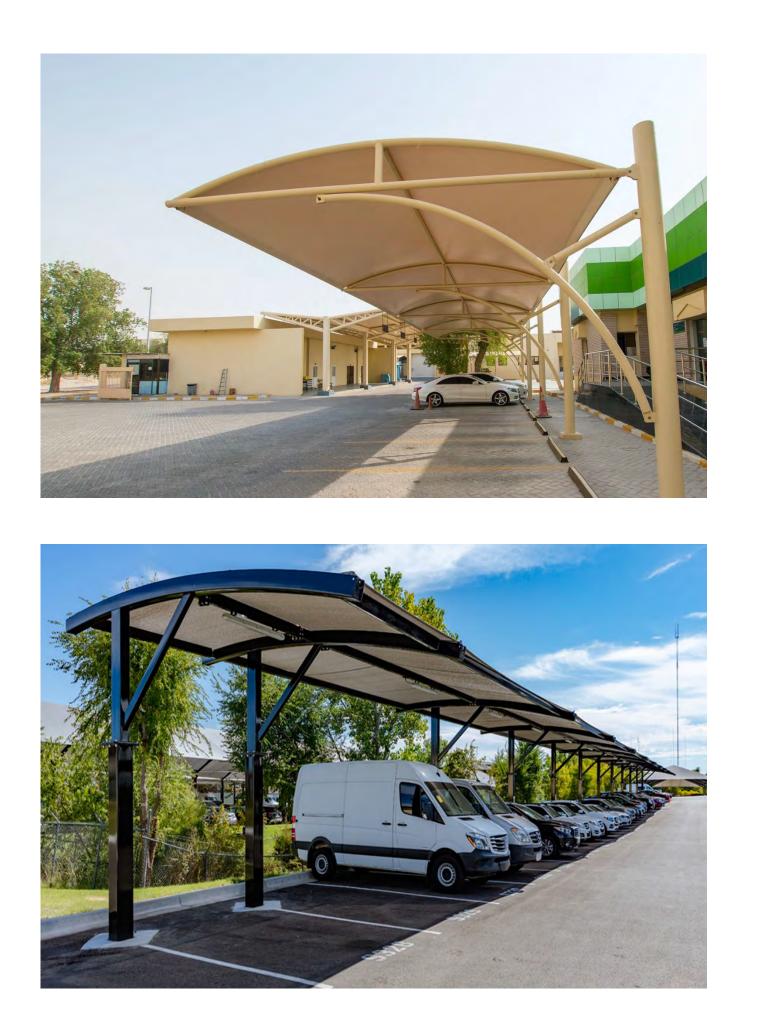

### PARKING SHADE

other urban spaces.

HDPE (High-Density Polyethylene) is a highquality fabric used in parking shades and tensile structures. The fabric is manufactured using high-quality materials to function for a more extended period. It is designed for maximum strength, durability, and protection.

Proven to resist UV rays, this fabric can

withstand harsh weather as well. This type of material is highly recommended for the people who would like to enhance their outdoor space within the budget. It is one of the most costeffective fabric shade available in the market.

Both waterproof and non-water proof materials are available- depending upon the client requirement we use it for car parking sheds and

and fittings. and controls pets.