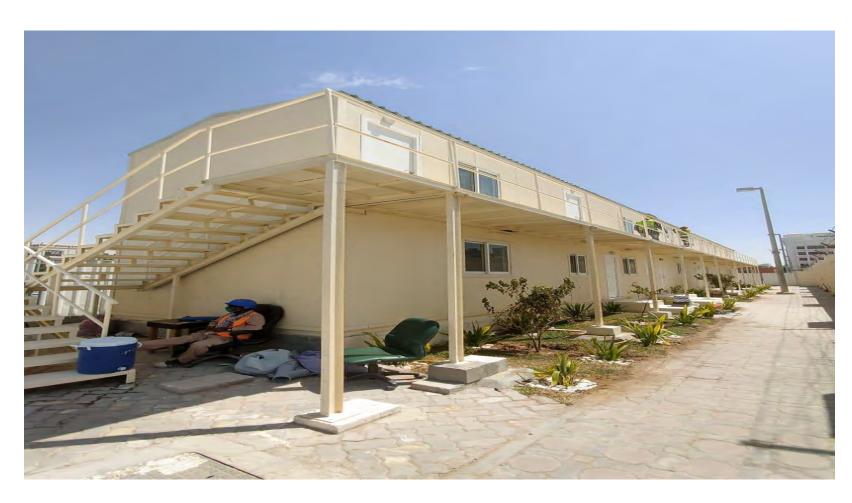

ing kiosks, customizable modified containers, versatile porta cabins, and mobile caravans, we offer top-quality products that redefine modern living and working spaces. Your vision, our expertise – together, we build a better future.

### **ABOUT US**

### **Prefab Site Office**



### Accommodation Prefab Cabin





Prefab Cabin is basic structure is light gauge steel framing and main structure is manufacture with steel. that is the reason they are most desirable among the other temporary site solutions. such as modified iso containers, sandwich panel containers which have limitation in width & length.

### PREFAB FIRE RATED STANDARD CABIN

### **PREAFB CABIN DRAWINGS**



### **PREAFB SITE OFFICE CABIN**



### PREFAB SITE OFFICE G+1









### PREAB ACCOMODATION AND TOILET CABIN









### **FLATP PACK CONTAINER**







### **MODIFIED CONTAINER**









### SHIPPING CONTAINER CONVERSION TO KITCHEN











### **Modern Modified Container Office**

Prefab's modified ISO containers are manufactured using state of the art steel bending, shearing & cutting machines providing robust designs in security, site office, meeting room, staff & worker's toilets, kitchen / dining, conference rooms, clinics, café / restaurants / storage & living containers. Taking work place arrangements into consideration, enable delivery of life spaces for use in the shortest possible time. Types specifically developed according to intended use offer versatile options for different areas of use. After completion of container production, they are directly shipped to field of use. One of the