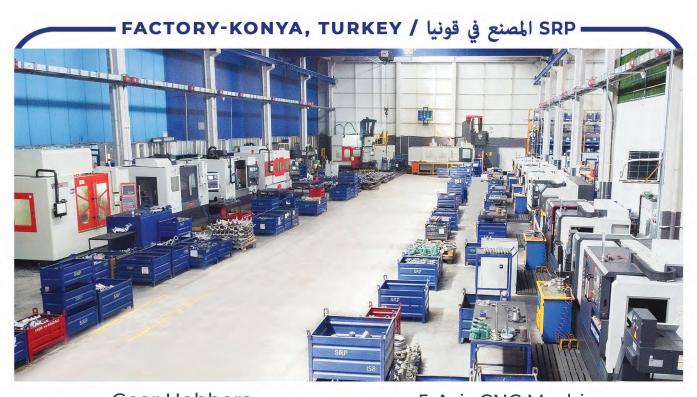

## Sadid Otomotiv A.Ş.

Replacement Parts to Suit Volvo CE, Trucks & Penta قطع غيار مناسبة لمعدات فولفو الثقيلة, الشاحنات و بنتا

SRP is the biggest manufacturer and distributor of replacement parts to suit Volvo construction equipment, Volvo trucks, and Penta engines. At SRP, high-quality products are offered at competitive prices with a 1-year warranty for all SRP products except for electrical items. Having a strong and experienced R&D team, SRP has the capability of manufacturing any part in its factories in Turkey. Therefore, cooperating with our customers and partners to develop new parts is always welcomed by SRP. Customers and business partners can reach our sales people conveniently to get solutions tailored to their needs.