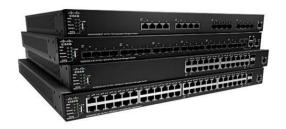

# NETWORK SWITCHES, SFP MODULE, ROUTERS, ACCESS POINT, MEDIA CONVERTORS, FIEEWALLS.