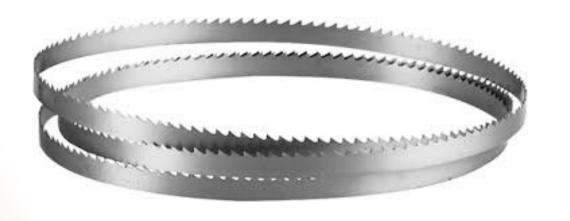

#### **ENGINEERING PLASTICS**

- TEFLON / PTFE RODS & SHEETS
- NYLON RODS & SHEETS
- HDPE / POM / UHMWPE RODS & SHEETS
- FIBER / PEEK RODS & SHEETS

M42 & M51 BI -METAL BAND-SAW BLADES FOR METAL CUTTING