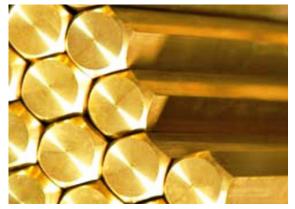

#### **BRASS**

Brass Round Bars
Brass Hex Bars
Brass Square Bars
Brass Flat Bars