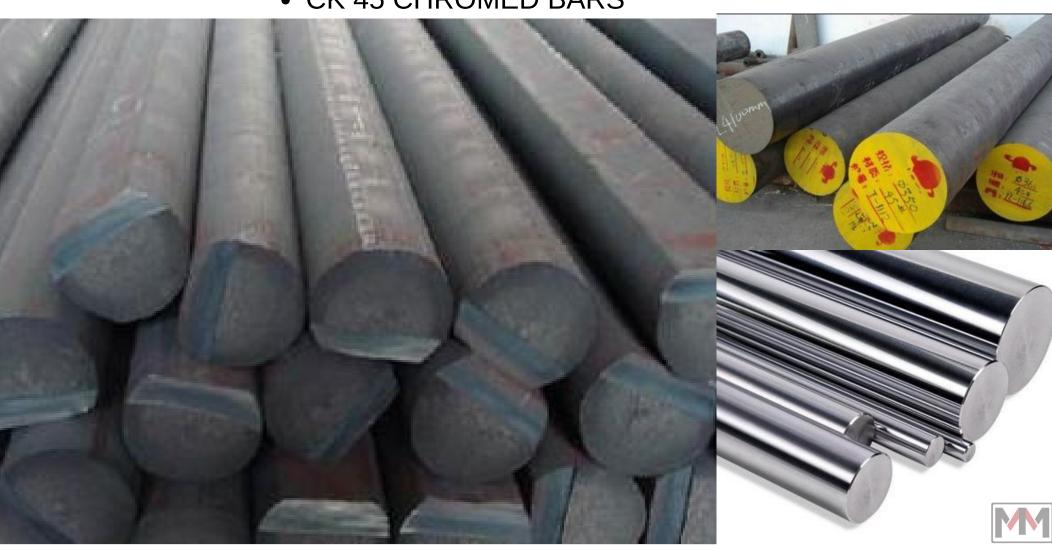

#### **ENGINEERING STEEL**

- C45 / EN8
- 42CRM04 / EN19 / 4140 QT /
- 34CRNIMO6 / EN24 ST 52.0 (S 355 J 2H) HOLLOW BAR
- CK 45 CHROMED BARS