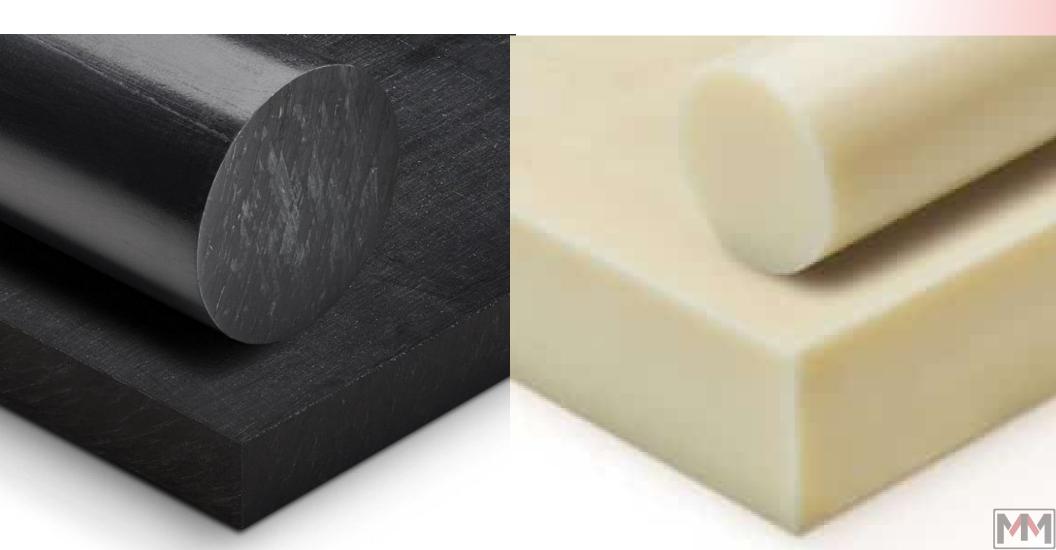

#### **ENGINEERING PLASTICS**

- TEFLON / PTFE RODS & SHEETS
- NYLON RODS & SHEETS
- HDPE / POM / UHMWPE RODS & SHEETS
- FIBER / PEEK RODS & SHEETS

M42 & M51 BI -METAL BAND-SAW BLADES FOR METAL CUTTING