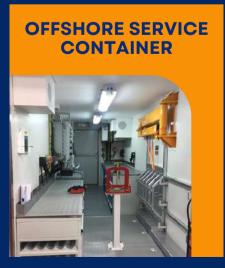

### OFFSHORE CONTAINERS

An offshore container built for the transport of goods, which can include general cargo containers, cargo baskets, special containers, boxes and gas cylinder racks. Offshore portable tanks are also included in this category. These are used to transport dangerous goods used offshore, and must also meet the International Maritime Dangerous Goods Code.