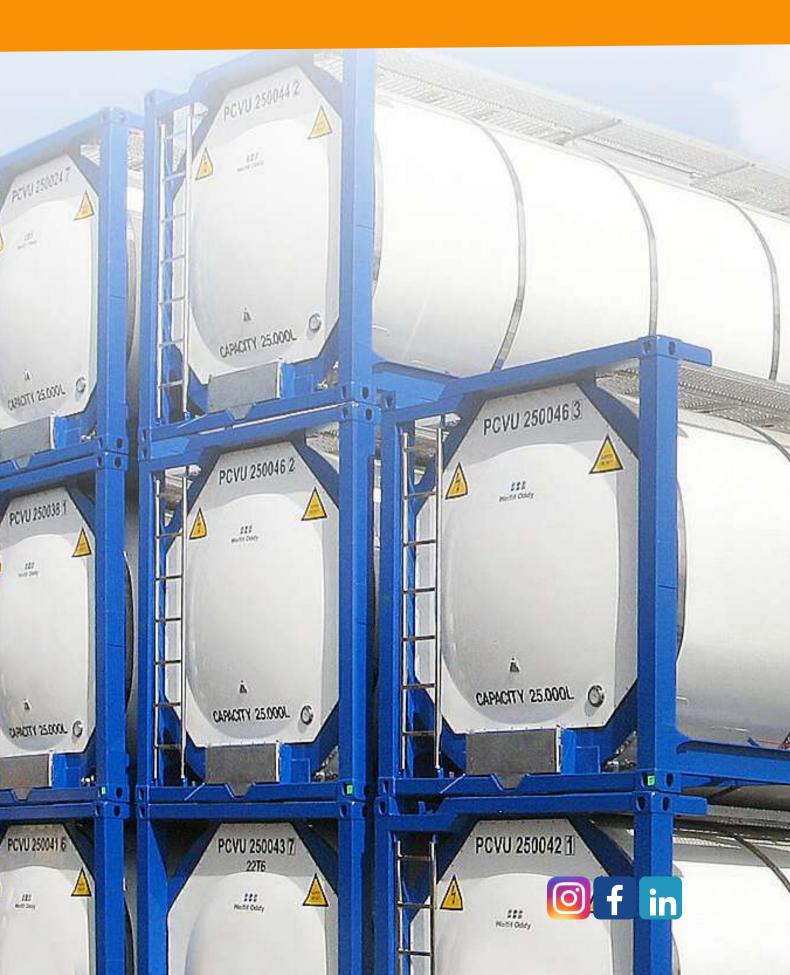

### **ISO TANKS**

ISO tanks are a well-proven, versatile and safe method of transporting bulk liquids across the globe. The intermodal design (suitable for rail, road and sea) means the liquid they are carrying does not have to be transferred at different stages of the logistic chain as it would with road tankers, tanker vessels or rail cars.

Although there are a range of capacities possible, the most commonly found ISO tanks can carry 24-26kl within a standard 20ft frame design. The vessels are generally Stainless Steel, wrapped with a layer of mineral wool insulation and GRP/aluminium cladding