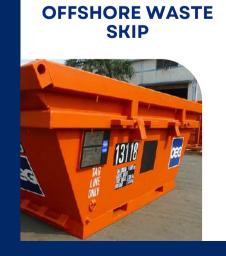

### OFFSHORE CONTAINERS

An offshore container built for the transport of goods, which can include general cargo containers, cargo baskets, special containers, boxes and gas cylinder racks. Offshore portable tanks are also included in this category. These are used to transport dangerous goods used offshore, and must also meet the International Maritime Dangerous Goods Code.