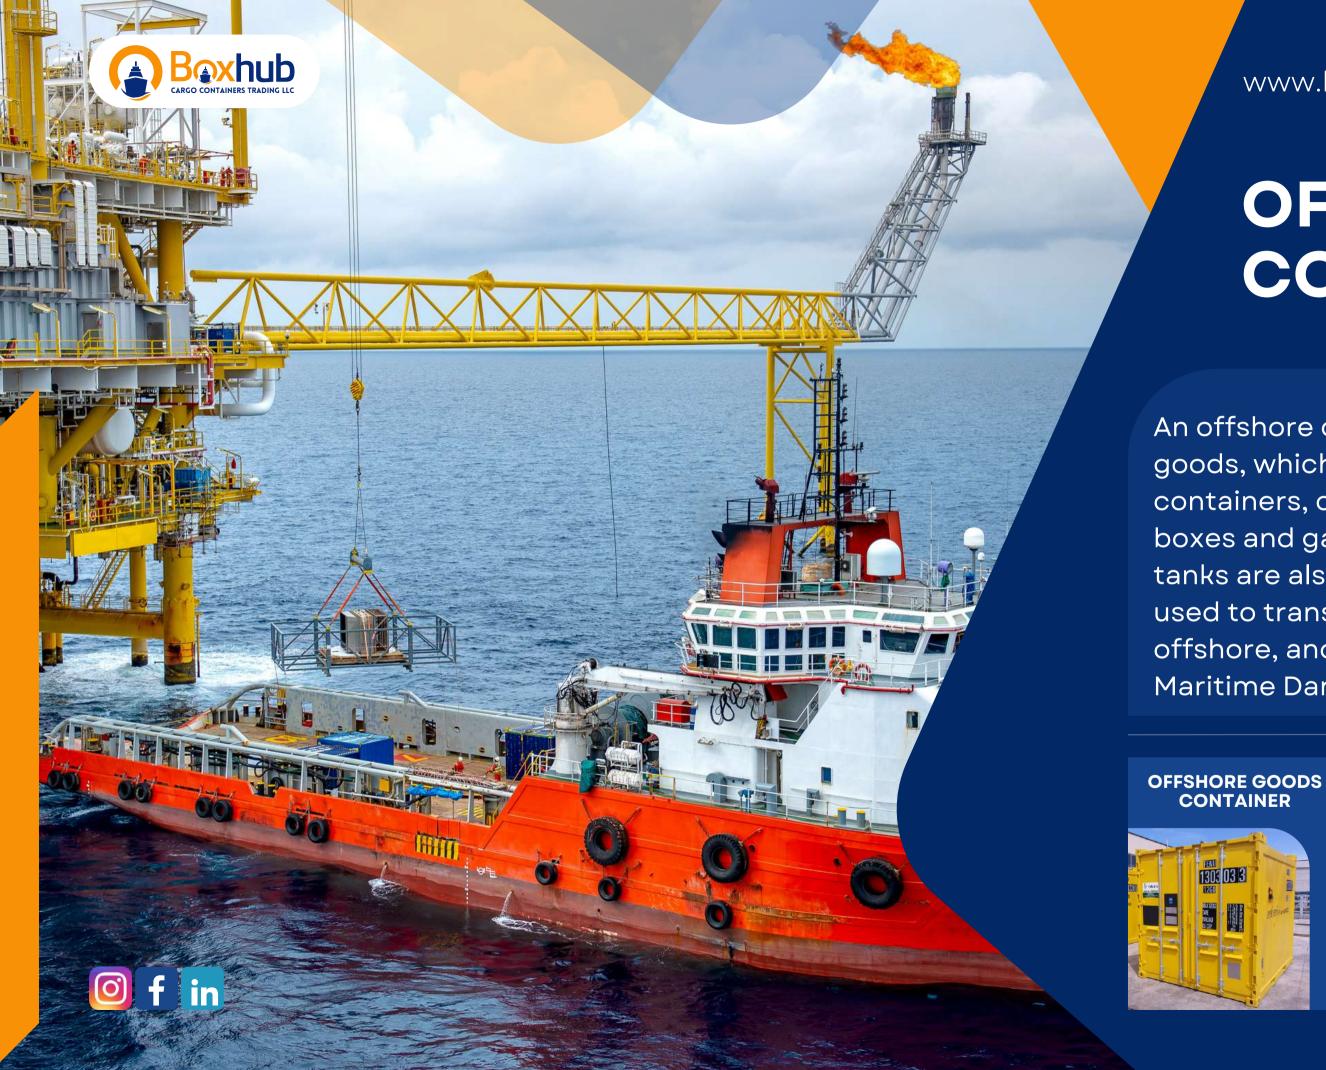

### OFFSHORE CONTAINERS

An offshore container built for the transport of goods, which can include general cargo containers, cargo baskets, special containers, boxes and gas cylinder racks. Offshore portable tanks are also included in this category. These are used to transport dangerous goods used offshore, and must also meet the International Maritime Dangerous Goods Code.