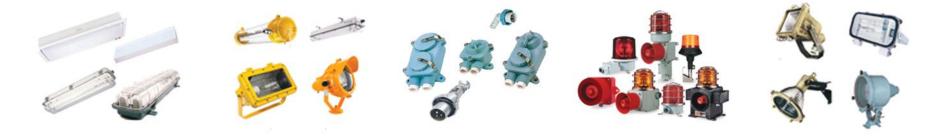

#### **GENERAL ELECTRICAL ITEMS LIGHTS, SWITCHES & SOCKETS**

- All Type Of Marine Lights; Ceiling Lights, Courtesy Lights, Deck Lights, Flood Lights, Navigation Lights, Replacement Bulbs, Search Lights, Solar Lights, Stern Lights Strip Lights, Trailer Lights, And Under Water Lights.
- All Types Of Switches Push Buttons; Marine W.T 2P/3P Switch, Switch Socket Outlet, Outlet And Receptacle.
- All Type Of Call Points; Water Tight Bell, Alarm, Horns, And Siren, With Flash Lights & Without Flash Lights.