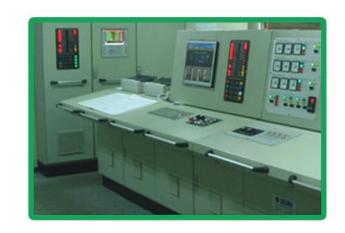

Automation control system by 3rd party, Engine room monitoring system: limit switch, level temp sensors & it control system.