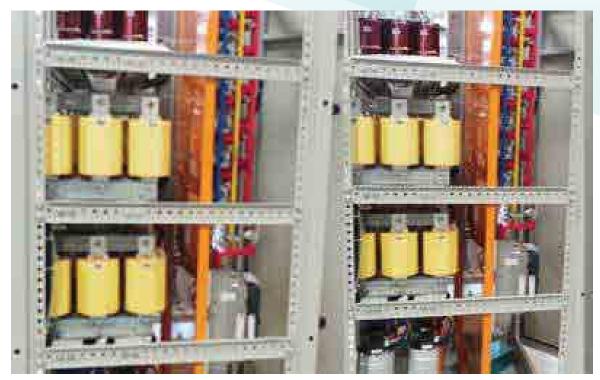

2500A L.V. Panel (Form 4 Type)

2500A Synchronizing Panel (Form 4 Type)

400KVAR Capacitor Bank with Harmonic Filter (Detuned Reactor)

400KVAR Capacitor Bank without Harmonic Filter (Detuned Reactor)

300KVAR Capacitor Bank without Harmonic Filter (Detuned Reactor)

250KVAR Capacitor Bank without Harmonic Filter (Detuned Reactor)

150 KVAR Capacitor Bank without Harmonic Filter (Detuned Reactor)

100 KVAR Capacitor Bank without Harmonic Filter (Detuned Reactor)

400A SMDB