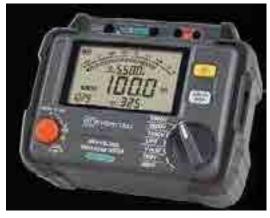

## **TESTING EQUIPMENT**

2.5-5KV HIGH VOLTAGE **TESTING MACHINE** 

**TYPE: AE HVA 1405 INDIA** 

**INSULATION (MEGGER)** CONTINUITY

INSULATION **SHORT CIRCUITS** 

**PRIMARY & SECONDARY CURRENT INJUCTION TEST TYPE: HVA 1405 INDIA** 

**PRIMARY & SECONDARY CURRENT TEST** 

CONTINUITY

**MULTIMETER** 

**TYPE: AE 1+VA 1405** INDIA

**INSULATION TESTER TYPE: ROBIN KMP 3705 DL UNITED KINGDOM** 

Email: gulfpower2020@gmail.com

2.5-5K High Voltage Testing Machine

Multimeter

500V Megger Tester

1000V Megger Tester

750A Clamp Meter

1600A Clamp Meter

2500A Clamp Meter

CT Testing Machine

Earth Tester