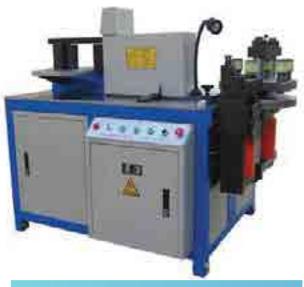

# WORKSHOP MACHINERIES

HYDRAULIC COPPER CUTTING MACHINE TAYO

HYDRAULIC COPPER
BENDING MACHINE
TAYO

JIG & SAW
DEWALT - GERMANY

HYDRAULIC COPPER PUNCHING MACHINE TAYO

**HAND DRILL**AEG - GERMANY

BENCH DRILL
WITH STAND
DEWALT - GERMANY

CRIPPING TOOLS

TYPE: PZ

UNITED KINGDOM

**BENCH GRINDER**DEWALT - GERMANY

**HAND TOOLS** 

Hydraulic Copper Cutting Machine Tayo

Hydraulic Copper Bending Machine Tayo

Hydraulic Copper Punching Machine