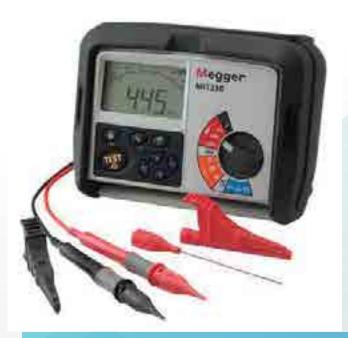

## **TESTING EQUIPMENT**

2.5-5KV HIGH VOLTAGE **TESTING MACHINE** 

**TYPE: AE HVA 1405 INDIA** 

**INSULATION (MEGGER)** CONTINUITY

INSULATION **SHORT CIRCUITS** 

**PRIMARY & SECONDARY CURRENT INJUCTION TEST TYPE: HVA 1405 INDIA** 

**PRIMARY & SECONDARY CURRENT TEST** 

CONTINUITY

**MULTIMETER** 

**TYPE: AE 1+VA 1405** INDIA

**INSULATION TESTER TYPE: ROBIN KMP 3705 DL UNITED KINGDOM** 

Email: gulfpower2020@gmail.com

2.5-5K High Voltage Testing Machine

Multimeter

500V Megger Tester

1000V Megger Tester

750A Clamp Meter

1600A Clamp Meter

2500A Clamp Meter

CT Testing Machine

Earth Tester