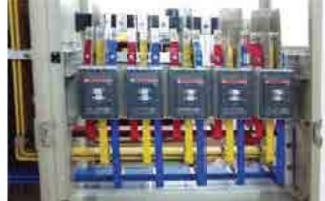

2500A L.V. Panel (Form 4 Type)

2500A Synchronizing Panel (Form 4 Type)

400KVAR Capacitor Bank with Harmonic Filter (Detuned Reactor)

400KVAR Capacitor Bank without Harmonic Filter (Detuned Reactor)

300KVAR Capacitor Bank without Harmonic Filter (Detuned Reactor)

250KVAR Capacitor Bank without Harmonic Filter (Detuned Reactor)

150 KVAR Capacitor Bank without Harmonic Filter (Detuned Reactor)

100 KVAR Capacitor Bank without Harmonic Filter (Detuned Reactor)

400A SMDB