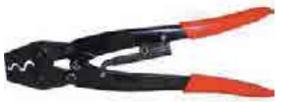

CRIPPING TOOLS

TYPE: PZ

UNITED KINGDOM

**BENCH GRINDER**DEWALT - GERMANY

**HAND TOOLS** 

Hydraulic Copper Cutting Machine Tayo

Hydraulic Copper Bending Machine Tayo

Hydraulic Copper Punching Machine