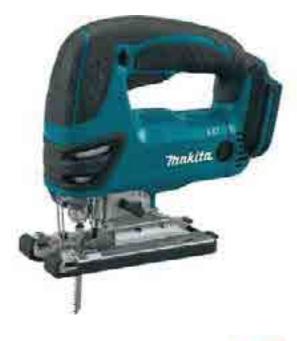

# WORKSHOP MACHINERIES

HYDRAULIC COPPER CUTTING MACHINE TAYO

HYDRAULIC COPPER
BENDING MACHINE
TAYO

JIG & SAW
DEWALT - GERMANY

HYDRAULIC COPPER PUNCHING MACHINE TAYO

**HAND DRILL**AEG - GERMANY

BENCH DRILL
WITH STAND
DEWALT - GERMANY