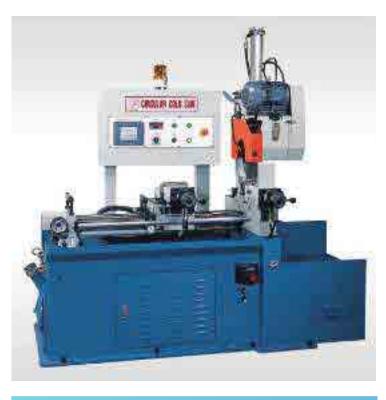

# WORKSHOP MACHINERIES

HYDRAULIC COPPER CUTTING MACHINE TAYO

HYDRAULIC COPPER
BENDING MACHINE
TAYO

JIG & SAW
DEWALT - GERMANY

HYDRAULIC COPPER PUNCHING MACHINE TAYO

**HAND DRILL**AEG - GERMANY

BENCH DRILL
WITH STAND
DEWALT - GERMANY