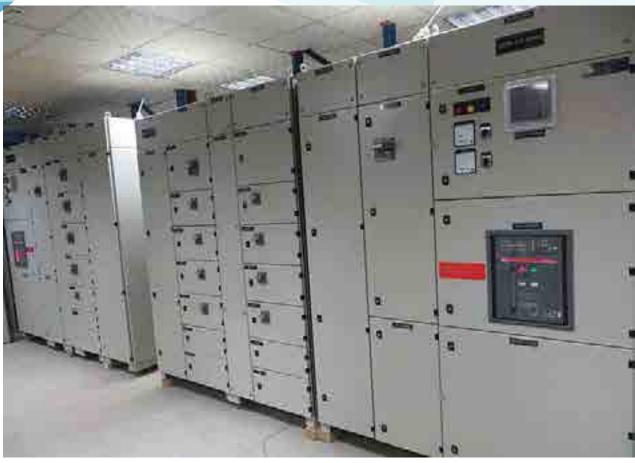

### Our Panels:

- Are Easy to maintain
- Give Trouble free performance
- Are of Modular design
- Go through extensive in house Testing facility

2500A L.V. Panel (Form 4 Type)

2500A L.V. Panel (Form 2 Type)

2500A L.V. Panel (Form 4 Type)

2500A Synchronizing Panel (Form 4 Type)

400KVAR Capacitor Bank with Harmonic Filter (Detuned Reactor)

400KVAR Capacitor Bank without Harmonic Filter (Detuned Reactor)

300KVAR Capacitor Bank without Harmonic Filter (Detuned Reactor)