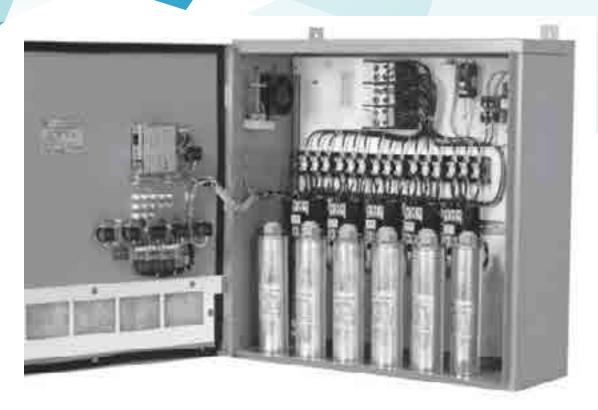

2500A L.V. Panel (Form 4 Type)

2500A Synchronizing Panel (Form 4 Type)

400KVAR Capacitor Bank with Harmonic Filter (Detuned Reactor)

400KVAR Capacitor Bank without Harmonic Filter (Detuned Reactor)

300KVAR Capacitor Bank without Harmonic Filter (Detuned Reactor)

250KVAR Capacitor Bank without Harmonic Filter (Detuned Reactor)

150 KVAR Capacitor Bank without Harmonic Filter (Detuned Reactor)

100 KVAR Capacitor Bank without Harmonic Filter (Detuned Reactor)

400A SMDB