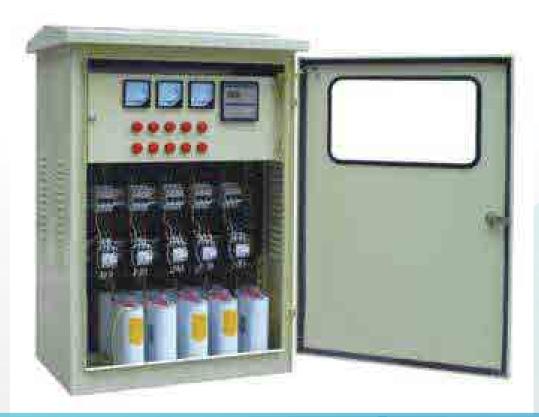

2500A L.V. Panel (Form 4 Type)

2500A Synchronizing Panel (Form 4 Type)

400KVAR Capacitor Bank with Harmonic Filter (Detuned Reactor)

400KVAR Capacitor Bank without Harmonic Filter (Detuned Reactor)

300KVAR Capacitor Bank without Harmonic Filter (Detuned Reactor)

250KVAR Capacitor Bank without Harmonic Filter (Detuned Reactor)

150 KVAR Capacitor Bank without Harmonic Filter (Detuned Reactor)

100 KVAR Capacitor Bank without Harmonic Filter (Detuned Reactor)

400A SMDB