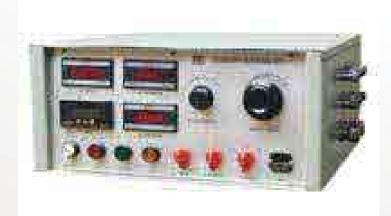

## **TESTING EQUIPMENT**

2.5-5KV HIGH VOLTAGE **TESTING MACHINE** 

**TYPE: AE HVA 1405 INDIA** 

**INSULATION (MEGGER)** CONTINUITY

INSULATION **SHORT CIRCUITS** 

**PRIMARY & SECONDARY CURRENT INJUCTION TEST TYPE: HVA 1405 INDIA** 

**PRIMARY & SECONDARY CURRENT TEST** 

CONTINUITY

**MULTIMETER** 

**TYPE: AE 1+VA 1405** INDIA

**INSULATION TESTER TYPE: ROBIN KMP 3705 DL UNITED KINGDOM** 

Email: gulfpower2020@gmail.com

2.5-5K High Voltage Testing Machine