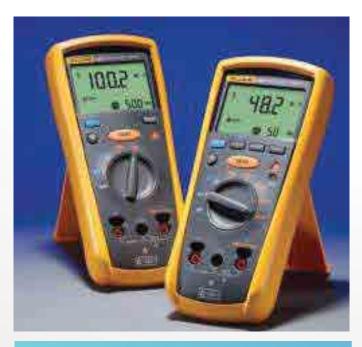

## **TESTING EQUIPMENT**

2.5-5KV HIGH VOLTAGE **TESTING MACHINE** 

**TYPE: AE HVA 1405 INDIA** 

**INSULATION (MEGGER)** CONTINUITY

INSULATION **SHORT CIRCUITS** 

**PRIMARY & SECONDARY CURRENT INJUCTION TEST TYPE: HVA 1405 INDIA** 

**PRIMARY & SECONDARY CURRENT TEST** 

CONTINUITY

**MULTIMETER** 

**TYPE: AE 1+VA 1405** INDIA

**INSULATION TESTER TYPE: ROBIN KMP 3705 DL UNITED KINGDOM** 

Email: gulfpower2020@gmail.com

2.5-5K High Voltage Testing Machine

Multimeter

500V Megger Tester

1000V Megger Tester

750A Clamp Meter

1600A Clamp Meter

2500A Clamp Meter

CT Testing Machine

Earth Tester