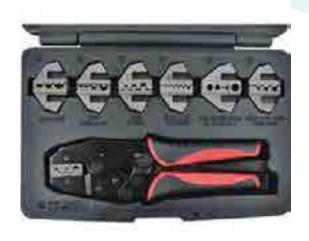

CRIPPING TOOLS

TYPE: PZ

UNITED KINGDOM

**BENCH GRINDER**DEWALT - GERMANY

**HAND TOOLS** 

Hydraulic Copper Cutting Machine Tayo

Hydraulic Copper Bending Machine Tayo

Hydraulic Copper Punching Machine