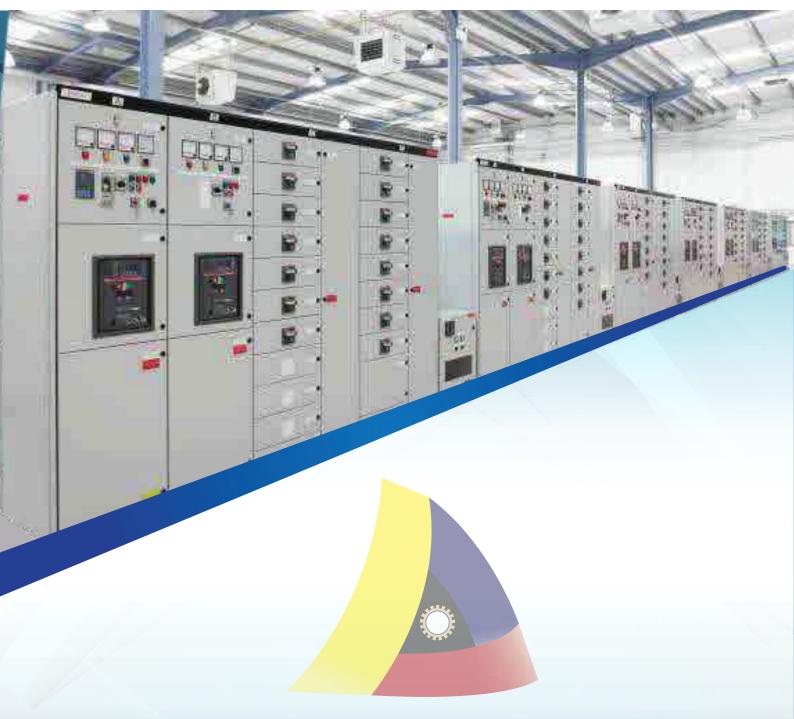

### Our Panels:

- Are Easy to maintain
- Give Trouble free performance
- Are of Modular design
- Go through extensive in house Testing facility

2500A L.V. Panel (Form 4 Type)

2500A L.V. Panel (Form 2 Type)

2500A L.V. Panel (Form 4 Type)

2500A Synchronizing Panel (Form 4 Type)

400KVAR Capacitor Bank with Harmonic Filter (Detuned Reactor)

400KVAR Capacitor Bank without Harmonic Filter (Detuned Reactor)

300KVAR Capacitor Bank without Harmonic Filter (Detuned Reactor)