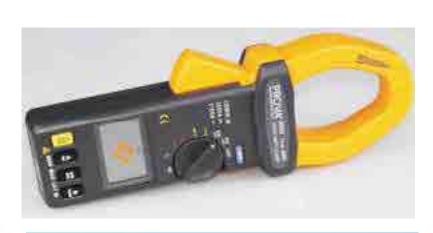

## **TESTING EQUIPMENT**

2.5-5KV HIGH VOLTAGE **TESTING MACHINE** 

**TYPE: AE HVA 1405 INDIA** 

**INSULATION (MEGGER)** CONTINUITY

INSULATION **SHORT CIRCUITS** 

**PRIMARY & SECONDARY CURRENT INJUCTION TEST TYPE: HVA 1405 INDIA** 

**PRIMARY & SECONDARY CURRENT TEST** 

CONTINUITY

**MULTIMETER** 

**TYPE: AE 1+VA 1405** INDIA

**INSULATION TESTER TYPE: ROBIN KMP 3705 DL UNITED KINGDOM** 

Email: gulfpower2020@gmail.com

2.5-5K High Voltage Testing Machine

Multimeter

500V Megger Tester

1000V Megger Tester

750A Clamp Meter

1600A Clamp Meter

2500A Clamp Meter

CT Testing Machine

Earth Tester