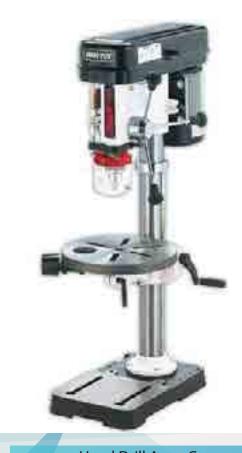

# WORKSHOP MACHINERIES

HYDRAULIC COPPER CUTTING MACHINE TAYO

HYDRAULIC COPPER
BENDING MACHINE
TAYO

JIG & SAW
DEWALT - GERMANY

HYDRAULIC COPPER PUNCHING MACHINE TAYO

**HAND DRILL**AEG - GERMANY

BENCH DRILL
WITH STAND
DEWALT - GERMANY

Hand Drill Aeg - Germany

Email : gulfpower2020@gmail.com

**DUBAI AMLAK HOTEL** 

Email: gulfpower2020@gmail.com

BM TOWER AL NAHDAH SHARJAH

| SI<br>No. | CUSTOMER         | PROJECT                    | AREA         | PLOT     |
|-----------|------------------|----------------------------|--------------|----------|
| 1         | ATHARIYA         | G+7                        | AL NABBA     | 175      |
| 2         | ROYAL HOUSE      | G+8                        | AL MAJARRAH  | 219      |
| 3         | BIN MADIUHA      | G+B+M+5P+28+SER            | AL NAHDA     | 81       |
| 4         | MUWARIED         | G+2P+8                     | AL MOUJA     | 178      |
| 5         | AL TAREEQ        | G+5                        | ABUSHAGARA   | 540      |
| 6         | ROYAL HOUSE      | COM. RESI BLD              | MUWAILAH     | 1551     |
| 7         | SHARAFAT ELECT   | G+3P+16 BLD                | AL NADHA     | 483      |
| 8         | ARDAH AL SAHARA  | G+8                        | AJMAN        | 155      |
| 9         | AMEEN            | G+3                        | MUWAILAH     | 1524     |
| 10        | AL REHLA         | G+3                        | MUWAILAH     | 1899     |
| 11        | AL MUSAFIR       | G+4                        | SHUWAHEEN    | 330      |
| 12        | AL TAREEQ        | G+8                        | AL MUSALLA   | 74/A     |
| 13        | IJAS ELECT       | G+5                        | AL QALIYA    | 216/A    |
| 14        | AL TAWARAH       | G+5P+15                    | AL NADHA     | 150      |
| 15        | AL TAWARAH       | G+3 TYP                    | IND 2        | 623      |
| 16        | YAHIYA ELECT     | G+7                        | $\setminus$  | 486      |
| 17        | ATARID ELECT     | G+7                        | AL MAJAZ     | 399      |
| 18        | AL HUD HUD       | G+3                        | MUWAILAH     | 2328-232 |
| 19        | ENG. JAHANGIR    | G+6                        | QULIYA       |          |
| 20        | EVERSHINE CONT   | G+2+ <mark>GYM</mark>      | DUBAI        |          |
| 21        | AL MAMORAH CONT  | G+M <mark>+30TYP+HL</mark> | QUSAIS       |          |
| 22        | AL SAYEES BLDG   | G+4                        | MADAM        | 556      |
| 23        | AL AQIQ SANITARY | PROP VILLA G+1             | AL NOUF      | 488      |
| 24        | ALTAWARAH        | FURNISHED APARTMENT        | AL NADHA     | 150      |
| 25        | BIN MADIUHA      | G+3 LAB CAMP               | MUHAISINA    | 264-591  |
| 26        | AL HUD HUD       | G+5                        | AL QULIYA    | 129/A    |
| 27        | BEKAR CONT       | G+3                        | MUWAILAH     | 1574     |
| 28        | VENTURE ELECT    | G+8                        | AJMAN        |          |
| 29        | AL IBDAA AL FANI | G+1 BLDG                   | IND 2        | 649      |
| 30        | APCON ELECT      | G+5                        | BUTINA       | 392+390  |
| 31        | ANWAR AL MUSKATH | G+3                        | MUWAILAH     | 3615     |
| 32        | CITY LINE CONT   | G+3 BLDG                   | IND 10       | 3049     |
| 33        | AL SALMEE CONT   | G+6P+20                    | AL MAJAZ     | 178      |
| 34        | AL SAHEEH ELECT  | PROP G+M WARE              | IND          | 132/3184 |
| 35        | AL NADHA BLDG    | EXISTING WORKSHOP          | IND          | 3121     |
| 36        | AL TAWHEED ELECT | G+3                        | MUWAILAH     | 190      |
| 37        | AL MUSAFIR       | PROP GR SHED               | IND 12       | 3542     |
| 38        | AL YASSAR ELECT  | STOREAGE SHED              | IND 18       | 23/3184  |
| 39        | CITY TOWER       | SHED + BOUNDARY            | SAJJA        | 5555     |
| 40        | YAHIYA ELECT     | G+3                        | MUWAILAH     | 2193     |
| 41        | AL YASSAR ELECT  | G+1 HYPER MARKET           | IND 17       | 111/A    |
| 42        | ANWAR AL MUSKATH | G+3                        | MUWAILAH     | 1276-359 |
| 43        | NASEEMA ELECT    | VILLA G+1                  | JAREENA      | 227      |
| 44        | AL YASSAR ELECT  | GR SHED                    | IND 10       | 4888     |
| 45        | SARH BLDG CONT   | G+3                        | MUWAILAH     | 3335     |
| 46        | AL QAFFAR BLDG   | VILLA G+1                  | RAHMANIA     | 3071     |
| 47        | ANWAR AL MUSKATH | PROP SHED                  | SANAYA       | 124      |
| 48        | AL LIODIALIEUECT | PROP BLDG G+3+15           | AL QASIMIYA  | 583      |
| 49        | AL HORIAH ELECT  | G+1                        | AL JAREENA   | 642      |
| 50        | AL ENSHA BLDG    | G+1 VILLA                  | SABAKA-DUBAI | 115-156  |