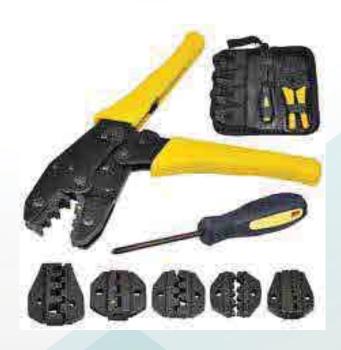

CRIPPING TOOLS

TYPE: PZ

UNITED KINGDOM

**BENCH GRINDER**DEWALT - GERMANY

**HAND TOOLS** 

Hydraulic Copper Cutting Machine Tayo

Hydraulic Copper Bending Machine Tayo

Hydraulic Copper Punching Machine