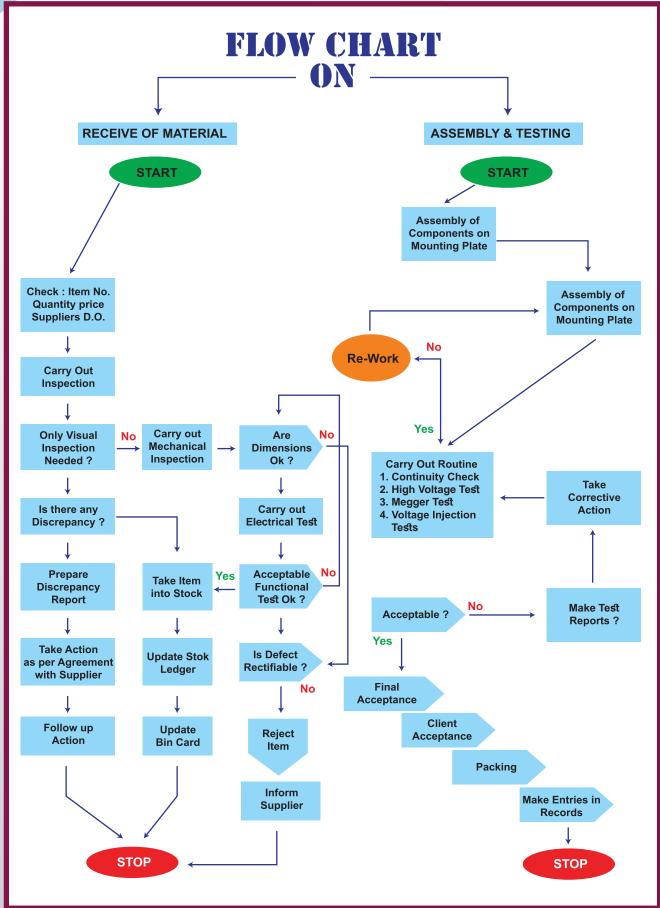

## **TESTING EQUIPMENT**

2.5-5KV HIGH VOLTAGE **TESTING MACHINE** 

**TYPE: AE HVA 1405 INDIA** 

**INSULATION (MEGGER)** CONTINUITY

INSULATION **SHORT CIRCUITS** 

**PRIMARY & SECONDARY CURRENT INJUCTION TEST TYPE: HVA 1405 INDIA** 

**PRIMARY & SECONDARY CURRENT TEST** 

CONTINUITY

**MULTIMETER** 

**TYPE: AE 1+VA 1405** INDIA

**INSULATION TESTER TYPE: ROBIN KMP 3705 DL UNITED KINGDOM** 

Email: gulfpower2020@gmail.com

2.5-5K High Voltage Testing Machine

Multimeter

500V Megger Tester

1000V Megger Tester

750A Clamp Meter

1600A Clamp Meter

2500A Clamp Meter

CT Testing Machine

Earth Tester