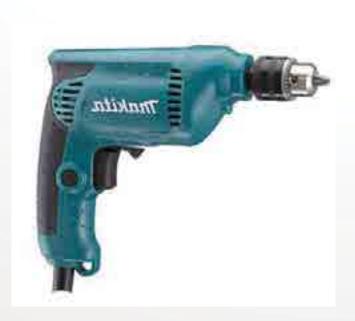

# WORKSHOP MACHINERIES

HYDRAULIC COPPER CUTTING MACHINE TAYO

HYDRAULIC COPPER
BENDING MACHINE
TAYO

JIG & SAW
DEWALT - GERMANY

HYDRAULIC COPPER PUNCHING MACHINE TAYO

**HAND DRILL**AEG - GERMANY

BENCH DRILL
WITH STAND
DEWALT - GERMANY