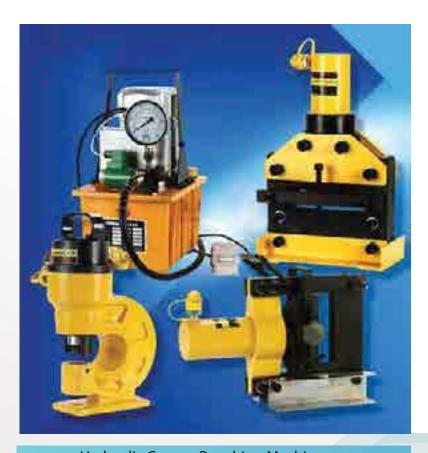

# WORKSHOP MACHINERIES

HYDRAULIC COPPER CUTTING MACHINE TAYO

HYDRAULIC COPPER
BENDING MACHINE
TAYO

JIG & SAW
DEWALT - GERMANY

HYDRAULIC COPPER PUNCHING MACHINE TAYO

**HAND DRILL**AEG - GERMANY

BENCH DRILL
WITH STAND
DEWALT - GERMANY

CRIPPING TOOLS

TYPE: PZ

UNITED KINGDOM

**BENCH GRINDER**DEWALT - GERMANY

**HAND TOOLS** 

Hydraulic Copper Cutting Machine Tayo

Hydraulic Copper Bending Machine Tayo

Hydraulic Copper Punching Machine