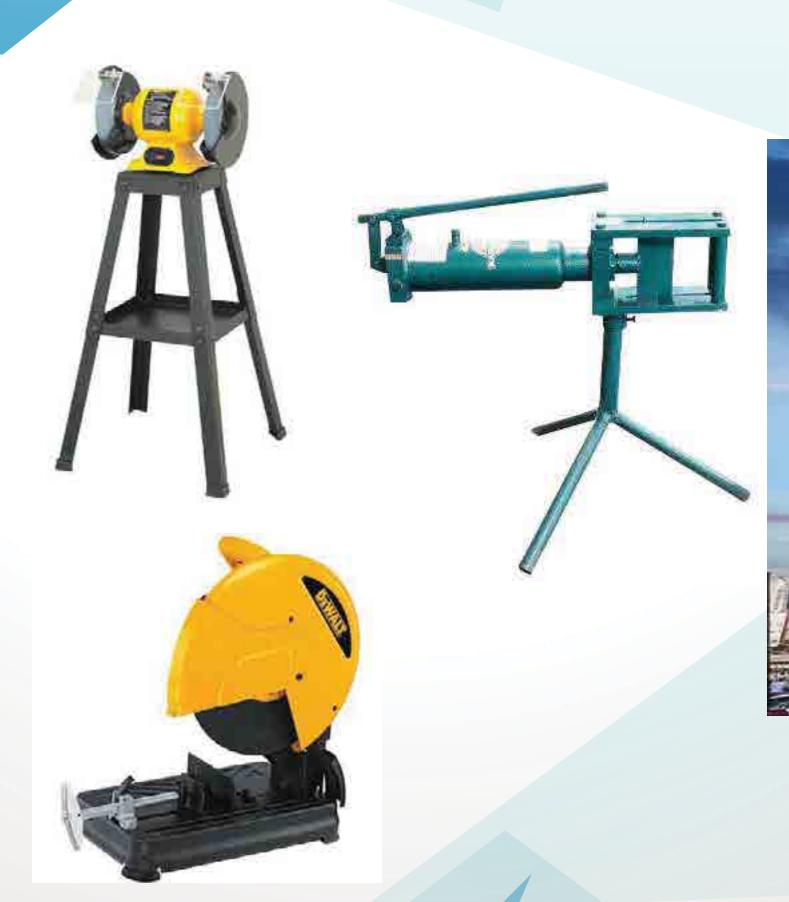

# WORKSHOP MACHINERIES

HYDRAULIC COPPER CUTTING MACHINE TAYO

HYDRAULIC COPPER
BENDING MACHINE
TAYO

JIG & SAW
DEWALT - GERMANY

HYDRAULIC COPPER PUNCHING MACHINE TAYO

**HAND DRILL**AEG - GERMANY

BENCH DRILL
WITH STAND
DEWALT - GERMANY

CRIPPING TOOLS

TYPE: PZ

UNITED KINGDOM

**BENCH GRINDER**DEWALT - GERMANY

**HAND TOOLS** 

Hydraulic Copper Cutting Machine Tayo

Hydraulic Copper Bending Machine Tayo

Hydraulic Copper Punching Machine