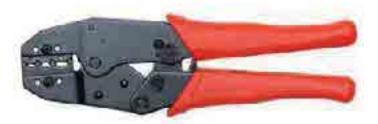

CRIPPING TOOLS

TYPE: PZ

UNITED KINGDOM

**BENCH GRINDER**DEWALT - GERMANY

**HAND TOOLS** 

Hydraulic Copper Cutting Machine Tayo

Hydraulic Copper Bending Machine Tayo

Hydraulic Copper Punching Machine