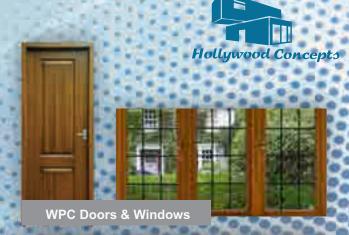

# Wood Plastic Composite (WPC)

Introducing our revolutionary Wood Plastic Composite (WPC) collection, the perfect solution for all your flooring, wall cladding, doors, windows, sitting areas, and pergola needs. With our high-end craftsmanship and superior materials, we bring you a product that not only enhances the aesthetics of your space but also offers unmatched durability and versatility. Invest in our Wood Plastic Composite collection today and transform your space into a haven of beauty and functionality. Discover the possibilities and let your imagination run wild.