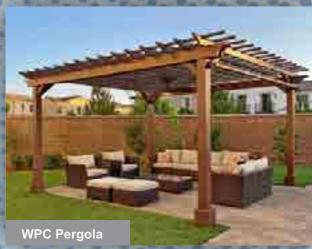

# Wood Plastic Composite (WPC)

Introducing our revolutionary Wood Plastic Composite (WPC) collection, the perfect solution for all your flooring, wall cladding, doors, windows, sitting areas, and pergola needs. With our high-end craftsmanship and superior materials, we bring you a product that not only enhances the aesthetics of your space but also offers unmatched durability and versatility. Invest in our Wood Plastic Composite collection today and transform your space into a haven of beauty and functionality. Discover the possibilities and let your imagination run wild.