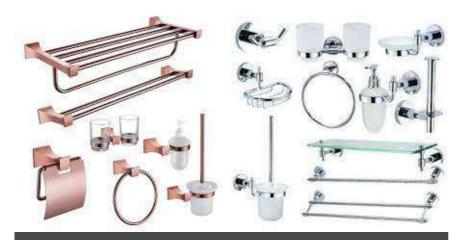

#### **BATHROOM ACCESSORIES & FITTINGS**

## **ACCESSORIES SET**

**ANGEL VALVE** 

**BOTTLE TRAP** 

**SOAP & TOWEL** 

**FLOOR DRAIN** 

**GRAB BAR** 