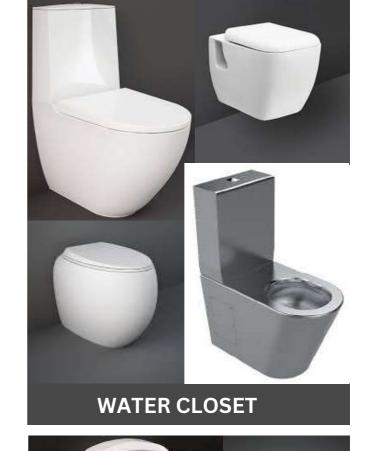

## **SANITARY WARES & BATH FITTINGS** (CERAMIC & STAINLESS STEEL)

**SQUATTING PAN** 

### **SANITARY WARES & BATH FITTINGS**