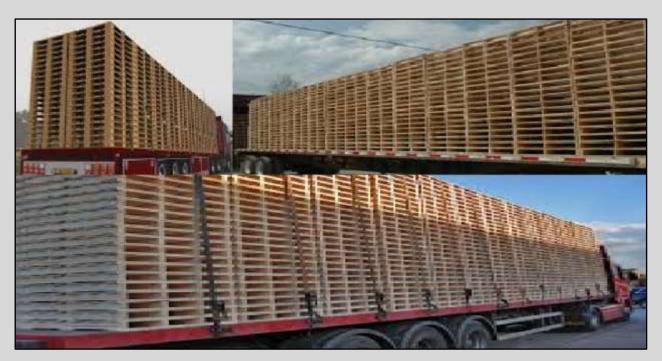

Munich Wood Works have vehicles capable to provide its own transportation means for smooth and fastest deliveries, enabling customers' product delivered on-time and significant quantities.