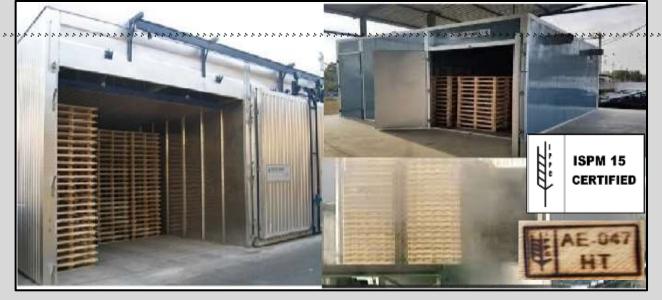

# HEAT TREATMENT AND ITS FACILITY

We offer a wide variety of Wooden Pallets and Wooden Packaging Materials, which are processed through heat treatment. This Heat Treatment procedure is certified by ISPM 15, a phyto-sanitary technique required to be carried out to all wooden pallets international shipments use. This process eliminates pests, which travel from one nation to another, posing threats to forests and crops.

This heat treatment method was developed by the IPPC (International Plant Protection Convention) and is defined in the ISPM 15 (International Standards for Phytosanitary Measures, 15).

During the process of Heat Treatment, pallets are placed in a special chamber and heated according to a specific criterion. In order to be ISPM 15 compliant, a wood core temperature of 56°C/133°F must be reached and maintained for a period of 30 minutes or more.