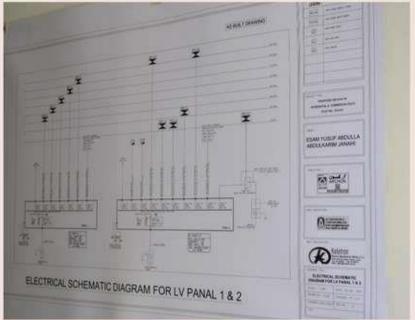

## PROJECT TITLE:

PROPOSED 2B+G+6+1R RESIDENTIAL & COMMERCIAL BUILDING. PLOT NO: 373-931, AL BARSHA 1st DUBAI, UAE.

OWNER:

## ISMAIL AQIL ABDUL RAHIM JANAHI

CONSULTANT:

CR/4879/R2/11

MAIN CONTRACTOR :

(GNS, TI) DETAIL OF LOAD SUMMERY PROJECT: AMOTOR HE A SUM (MACHINEOUT) PLANNED COMPLETION DATE: GF LV.RM. LOCATION OF DO AL-BARSHAA 1st/DUBAL 373-931 PAGE NO. OWNER: ISMAIL AQIL ABDULRAHIM JANAHI AREA: ARCHON SUMMERY MDB/SMDB: CONSCILTANT-PAGE NO: 1 RATING-AMPS
TP F/S MCCB MCB CONNECTED LOAD KW