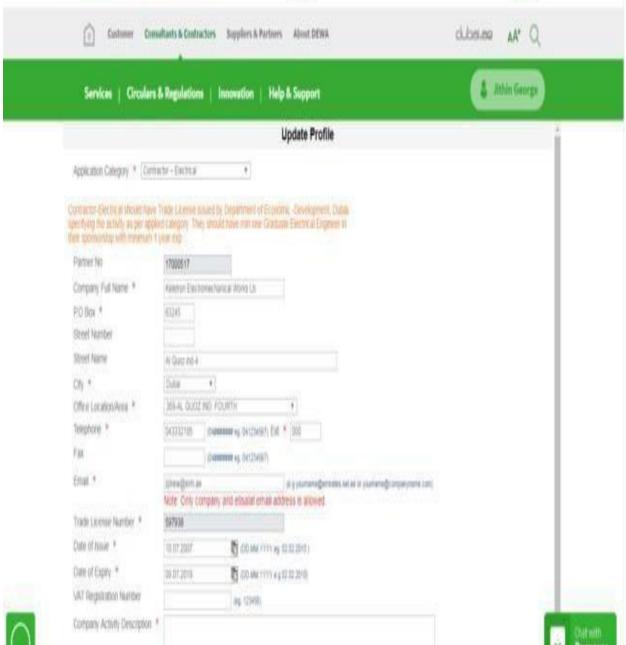

### **Application for Drawing Approval**

Consumer's Low Voltage Installation

Application No.

: CRLVDA-00010919

Project

: G+1- VILLA (MAJLIS)

Project Type

: Additional load Installation

Plot No, Area

: 134-160, AL MAMZAR

Owner

: IBRAHIM HASSAN ABDULLA

Building NOC No

: EB/4096/09

Design Approved Web No

: 99(kW)/ 76 (kW)

Approved/Applied Connected Load Need of Substation

: Not Required

List / Summary of Drawings & Load Distribution Schedules:

| S.No | Title Description                                                                                                                                                                   |
|------|-------------------------------------------------------------------------------------------------------------------------------------------------------------------------------------|
| 1.   | Summary of Total Connected Load.                                                                                                                                                    |
| 2.   | MDBs and SMDBs                                                                                                                                                                      |
| 3.   | Single Line Diagram (Proposed LV distribution and tariff metering)                                                                                                                  |
| 4.   | General layout and Ground Floor layout plans indicating location of substation, LV Room, (along with dimensional layout details of the LV room and arrangement of MDBs, kWh meters) |
| 5    | Load distribution schedules of distribution boards.                                                                                                                                 |
| 6.   | Wiring Layouts - Lighting                                                                                                                                                           |
| 7.   | Wiring Layouts - Power                                                                                                                                                              |

Company Name

: Keletron Electromechanical Works LLC

Contractor Name

:Jiji Joseph

P.O.Box No

:63245

Contact Tel No

: 042298308

Mob No

: 0506404610

CR/CS:

Date:

Note: \* This application will be cancelled automatically if manual documents are not submitted before 29/Apr/2009.