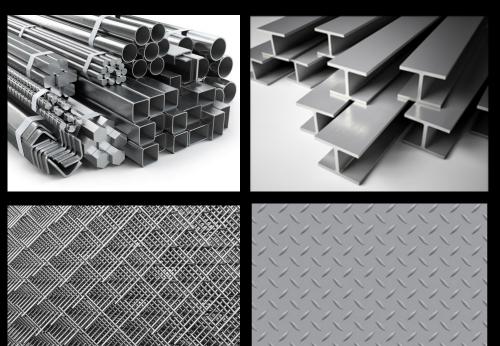

### **CONSTRUCTION EQUIPMENTS**

These comprise mechanical items used in building construction, namely structural and sheet materials of different grades

### 1 - Structural Items

Beams / Angles / Flat bars / Pipes / Plates / Wiremesh

### 2 - Sheet materials

Aluminium - Tube, Rod, Bar, Pipe, Sheet, Plate, Coil

# 3 - Grade Steel & Stainless Steel

Bar, Tube, Plate, Sheet, Pipe