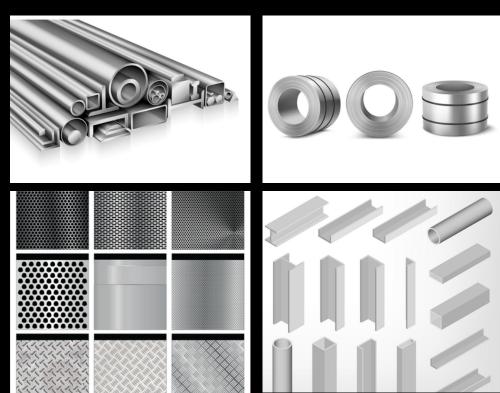

### **CONSTRUCTION EQUIPMENTS**

These comprise mechanical items used in building construction, namely structural and sheet materials of different grades

### 1 - Structural Items

Beams / Angles / Flat bars / Pipes / Plates / Wiremesh

### 2 - Sheet materials

Aluminium - Tube, Rod, Bar, Pipe, Sheet, Plate, Coil

# 3 - Grade Steel & Stainless Steel

Bar, Tube, Plate, Sheet, Pipe