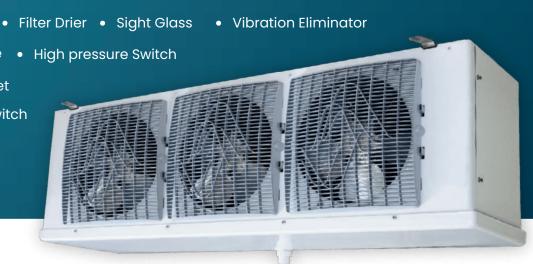

## **REFRIGERATION UNITS**

Our client can ease their worries as we provide, install and maintenance of compressors systems, from condensing units with matching evaporators as per our clients desired specification and design details.

#### **REFRIGERATION ACCESSORIES**

- Copper pipes
- Expansion Valve High pressure Switch
- Insulation Gasket •
- Low Pressure Switch
- Solenoid Valve
- Refrigerant