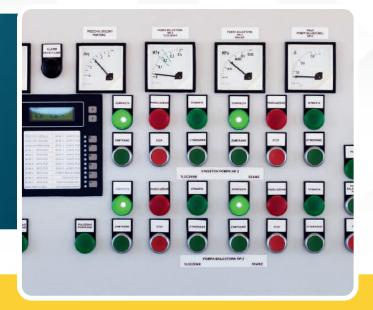

### **CONTROL PANEL**

We offer Electric Control Panel Board contains fully automatic system with digital P.L.C. based controls. This will provide Better Power Consumption, Safety and Protection.

#### ACCESSORIES

Contactors
Circuit Breaker
Electrical Cable