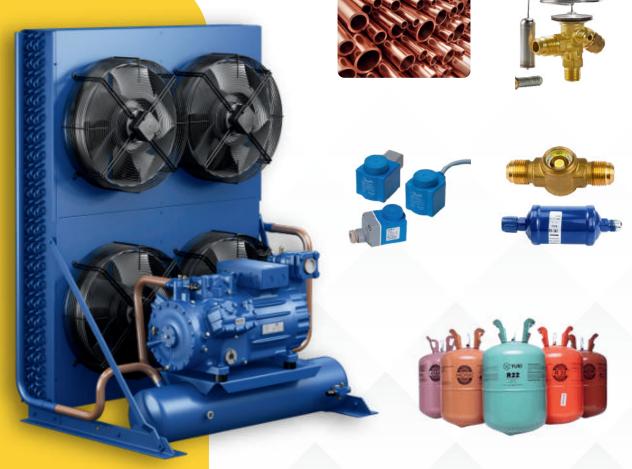

## **REFRIGERATION UNITS**

Our client can ease their worries as we provide, install and maintenance of compressors systems, from condensing units with matching evaporators as per our clients desired specification and design details.

#### **REFRIGERATION ACCESSORIES**

- Copper pipes
- Expansion Valve High pressure Switch
- Insulation Gasket •
- Low Pressure Switch
- Solenoid Valve
- Refrigerant