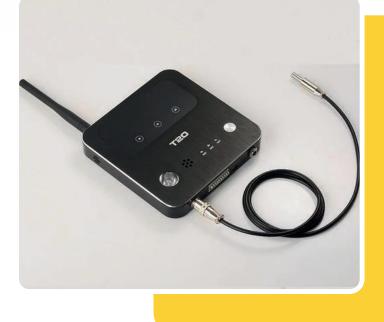

### TEMPERATURE MONITORING & CONTROLLING SYSTEM

Because we have access to the most recent technology, we can monitor and operate a collection of cold rooms and transport refrigeration. Our mobile devices allow us to operate them from anywhere in the world, so we are able to control them remotely.

This system will manage the continuous gathering of data from the devices and provide a prompt diagnosis in case of any malfunction or parameter variation. This will result in an improvement in the performance of the refrigeration system and equipment. In addition to this, it generates a variety of reports that can assist management in making decisions that are informed.