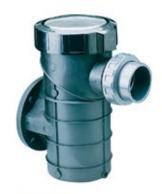

#### Strainers

The pool pump can have a pre-filter. It preserves the swimming pool filter, because the water is already rid of its biggest impurities after its passage in the pump.

GENERAL TRADING LLC