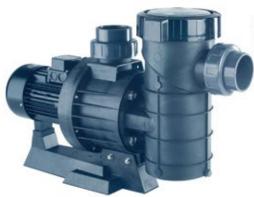

#### Victoria Plus Silent Variable Speed

The Victoria Plus Silent pump for residential pools comes with a 1 hp or 2 hp motor, has variable speeds and can be automatically controlled.

This pump has been designed for both new-build pools and as a replacement for pumps already fitted.

Significant power savings can be made thanks to the use of variable speeds and the timer.

The pump is compatible with the Fluidra Connect platform.

It has a built-in HIM controller with the possibility of mounting it on a wall for better usability.

Bathers experience a greater feeling of well-being due to the reduced noise level.

There are digital inputs and outputs for the smooth running of all pool units, such as the salt chlorinator and heat pump. It includes a power factor correction function for reducing current flow. It does not require an external power pack for Fluidra Connect..