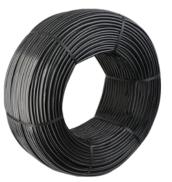

centrifugal force, discharges it outwards through the rotor blades and out of the pump. The action is characterized by low pressures and low capacity.



#### Strainers

The pool pump can have a pre-filter. It preserves the swimming pool filter, because the water is already rid of its biggest impurities after its passage in the pump.



GENERAL TRADING LLC

#### Control boxes

The control and programming panels offer advantages of the system by means of an easy programming of its operation, adapting the filtering capacity to the needs and to the schedules, they are equipped with electrical protection





INLETS



SAND FILTER



POOL BASIN EQUIPMENTS



POOL CLEANING



HEAT COOL PUMP



POOL LADDER



POOL FINISHES



DOSING AND CONTROLS



LIGHTS







#### **ROTOR**



























## GLUES, CLEANER AND UBRICANT















#### **LUBRICANT**





#### **CLEANER**







### BUILDWORLD GENERAL TRADING LLC

WE DELIVER YOUR NEEDS.



Office No. B-07,08,09 Al Bahari Warehouse Al Quoz Industrial Area – 2, P O Box:34153 Dubai U.A.E Phone: +971 526709057

OFFICE: +971 44347 8834

E-mail:

info@buildworlddubai.com sales@buildworlddubai.com