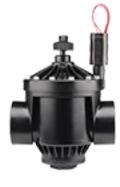

by centrifugal force, discharges it outwards through the rotor blades and out of the pump. The action is characterized by low pressures and low capacity.



#### Strainers

The pool pump can have a pre-filter. It preserves the swimming pool filter, because the water is already rid of its biggest impurities after its passage in the pump.



GENERAL TRADING LLC

#### Control boxes

The control and programming panels offer advantages of the system by means of an easy programming of its operation, adapting the filtering capacity to the needs and to the schedules, they are equipped with electrical protection





INLETS



SAND FILTER



POOL BASIN EQUIPMENTS



POOL CLEANING



HEAT COOL PUMP



POOL LADDER



POOL FINISHES



DOSING AND CONTROLS



LIGHTS







#### **ROTOR**



























## GLUES, CLEANER AND UBRICANT















#### **LUBRICANT**





#### **CLEANER**







### BUILDWORLD GENERAL TRADING LLC

WE DELIVER YOUR NEEDS.



Office No. B-07,08,09 Al Bahari Warehouse Al Quoz Industrial Area – 2, P O Box:34153 Dubai U.A.E Phone: +971 526709057

OFFICE: +971 44347 8834

E-mail:

info@buildworlddubai.com sales@buildworlddubai.com