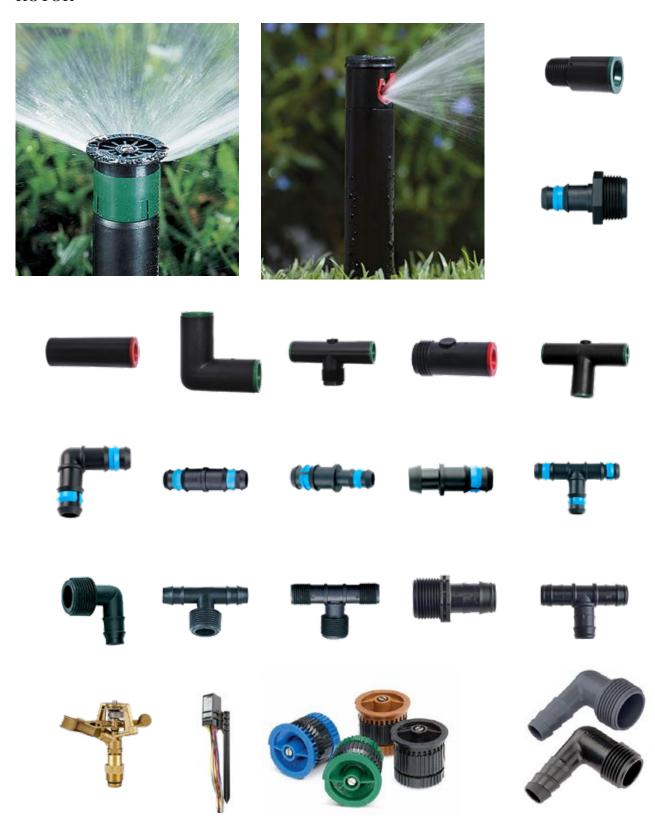

er and which, by centrifugal force, discharges it outwards through the rotor blades and out of the pump. The action is characterized by low pressures and low capacity.



#### Strainers

The pool pump can have a pre-filter. It preserves the swimming pool filter, because the water is already rid of its biggest impurities after its passage in the pump.



GENERAL TRADING LLC

#### Control boxes

The control and programming panels offer advantages of the system by means of an easy programming of its operation, adapting the filtering capacity to the needs and to the schedules, they are equipped with electrical protection





INLETS



SAND FILTER



POOL BASIN EQUIPMENTS



POOL CLEANING



HEAT COOL PUMP



POOL LADDER



POOL FINISHES



DOSING AND CONTROLS



LIGHTS







#### **ROTOR**



























## GLUES, CLEANER AND UBRICANT















#### **LUBRICANT**





#### **CLEANER**







### BUILDWORLD GENERAL TRADING LLC

WE DELIVER YOUR NEEDS.



Office No. B-07,08,09 Al Bahari Warehouse Al Quoz Industrial Area – 2, P O Box:34153 Dubai U.A.E Phone: +971 526709057

OFFICE: +971 44347 8834

E-mail:

info@buildworlddubai.com sales@buildworlddubai.com