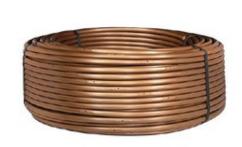

trifugal force, discharges it outwards through the rotor blades and out of the pump. The action is characterized by low pressures and low capacity.



#### Strainers

The pool pump can have a pre-filter. It preserves the swimming pool filter, because the water is already rid of its biggest impurities after its passage in the pump.



GENERAL TRADING LLC

#### Control boxes

The control and programming panels offer advantages of the system by means of an easy programming of its operation, adapting the filtering capacity to the needs and to the schedules, they are equipped with electrical protection





INLETS



SAND FILTER



POOL BASIN EQUIPMENTS



POOL CLEANING



HEAT COOL PUMP



POOL LADDER



POOL FINISHES



DOSING AND CONTROLS



LIGHTS







#### **ROTOR**



























## GLUES, CLEANER AND UBRICANT















#### **LUBRICANT**





#### **CLEANER**







### BUILDWORLD GENERAL TRADING LLC

WE DELIVER YOUR NEEDS.



Office No. B-07,08,09 Al Bahari Warehouse Al Quoz Industrial Area – 2, P O Box:34153 Dubai U.A.E Phone: +971 526709057

OFFICE: +971 44347 8834

E-mail:

info@buildworlddubai.com sales@buildworlddubai.com