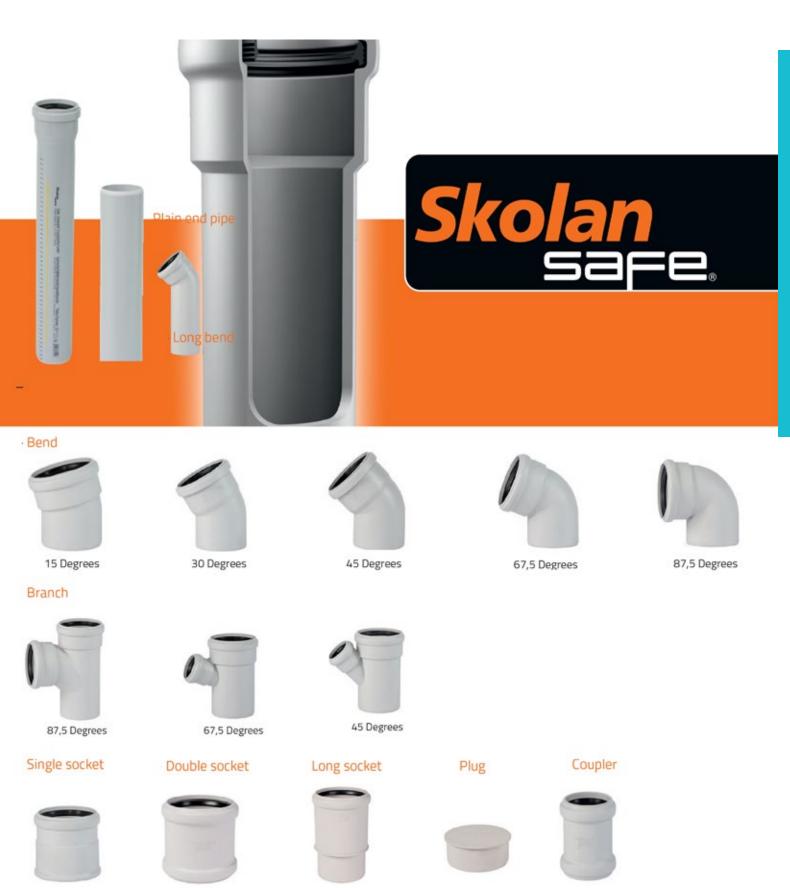

KGBD - Bend 2M

KGB - Bend SW

KGU - Coupler

KGEA - Triple Socket Branch

KGMM - Double socket

KGEA - Branch 45°

KGEA - Branch 87°

KGAM - Single socket

15 Degrees

30 Degrees

67,5 Degrees

87,5 Degrees

KGEA – Triple Socket Branch grey KGEA – Branch 45° grey

KGEA - Branch 87° grey

KGM - Plug grey

KGMM - Double socket grey

KGU - Coupler grey

KGR – Reducer, eccentric grey KGB – Bogen SW grey

KGBD - Bend 2M grey

15 Degrees

30 Degrees

45 Degrees

67,5 Degrees

#### One thing is safe.

Gebr. Ostendorf Kunststoffe GmbH

#### Skolan Safe®: Soundproof pipe system