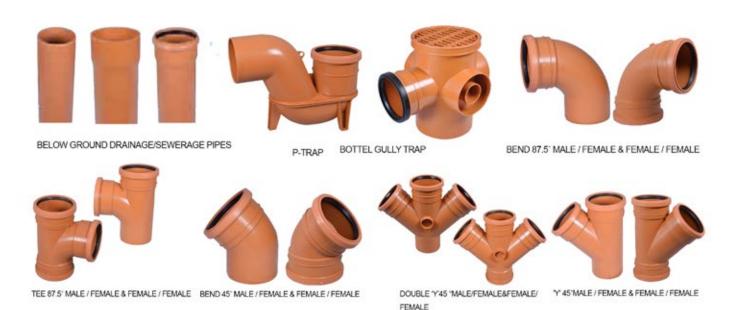

#### Delivery range 2021

Version January 2021

BUILDWORLD DEALS WITH WIDE RANGE OF PIPES AND FITTINGS FROM OSTENDORF. UPVC U/G SEWER PIPES & FITTINGS Brands: "ATLAS" or "FLOWTECH" Quality Mark: BSI Kite Mark as per BS EN 1329

Color: Light Grey UPVC A'G SOIL & WASTE PIPES & FITTINGS

Brands: "ATLAS" or "FLOWTECH" Quality Mark: BSI Kitemark as per BS EN 1401

Colour: Terracotta Brown

The full program for building drainage and disposal.

#### Above Ground Drainage pipes

Above ground Drainage pipes

Double ring socket

Single ring socket

Access Y

45° Bend

87° Access Bend single Ring 87° Access Bend Double Ring

Double tee female rubber

Access T Double Ring