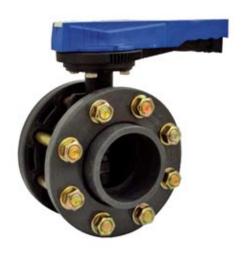

#### **HIGH PRESSURE VALVES**

FOOT VALVE

BACKING RING

INDUSTRIAL BUTTERFLY VALVE (LEVER TYPE HANDLE)

INDUSTRIAL BUTTERFLY VALVE (WHEEL TYPE HANDLE)

SPRING CHECK VALVE

BUTTER FLY VALVE (CLASSIC)

BALL VALVE(STD)

WAFER CHECK VALVE

STUB FLANGE

BALL VALVE(ANTI BLOCK)

BUTTER FLY VALVE (STD)

UNION

Modern Plastic Industry is part of Oasis Investment company, holding company of Al Shirawi Group of companies which is one of the largest and most diversified business conglomerates in the Arabian gulf. Proven research capability and ability to provide products to suit customer application needs, Pipes & fittings at a competitive price, Technical service and installation backup - wide range of pipes & fittings in UPVC (SWR Drainage), UPVC high pressure, CPVC & PP Compression. Prompt deliveries in-house manufacturing facilities for all the pipes and fittings in UAE.