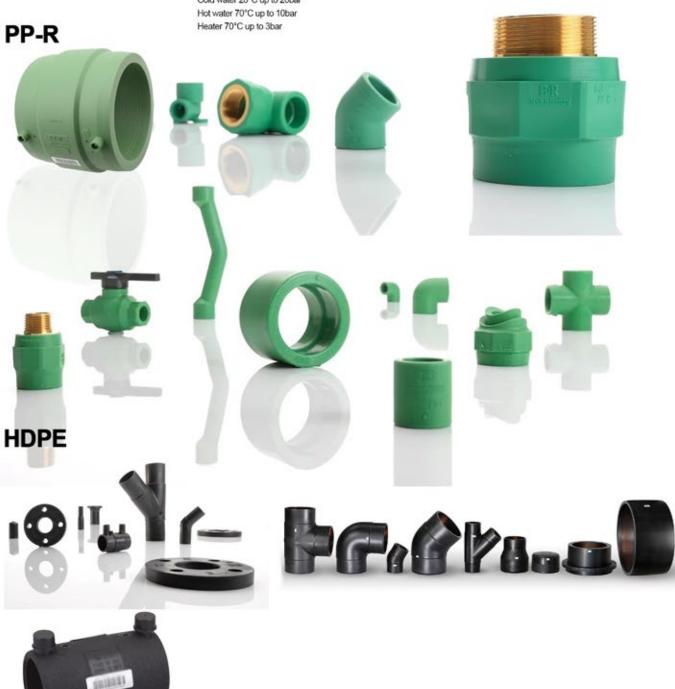

#### PP-R/PP-RCT-HDPE

PP-R/PP-RCT PIPED AND FITTINGS

The MPI PPR pipe system is developed and manufactured within an ISO 9001 quality assurance system and complies with the DIN 8077/8078 and EN ISO 15874 standards.

Standard Pipe: Standard Pipe is the conventional mono layer pipe as mentioned in the standards DIN 8077/8078 and EN ISO 15874. PP-R pipe from 20 mm to 160 mm in SDR 6 & SDR 7.4 PP-RCT pipe from 20 mm to 160 mm in SDR 7.4, 20 mm to 110 mm in SDR 9 & 160 mm in SDR 11. Thermal expansion factor 0.15 mm /m /m.K

Fiber Pipe: Fiber pipe is a three layer pipe of which the middle layer is reinforced with glass fber filled PP-R material. The outer& inner layer of the pipe is of normal PP-R material.PP-R / PP-R GF / PP-R pipe from 20 mm to 160 mm inSDR 6 & SDR 7.4

#### Dimensions:

Baenninger produces all fittings and pipes in the range d20 up to d500.

All fittings are injection molded type only and therefore fully pressure rated.

#### Working pressure with a reduced wall thickness:

Cold water 20°C up to 20bar