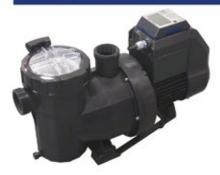

#### Victoria Plus Silent Variable Speed

The Victoria Plus Silent pump for residential pools comes with a 1 hp or 2 hp motor, has variable speeds and can be automatically controlled.

This pump has been designed for both new-build pools and as a replacement for pumps already fitted.

Significant power savings can be made thanks to the use of variable speeds and the timer.

The pump is compatible with the Fluidra Connect platform.

It has a built-in HIM controller with the possibility of mounting it on a wall for better usability.

Bathers experience a greater feeling of well-being due to the reduced noise level.

There are digital inputs and outputs for the smooth running of all pool units, such as the salt chlorinator and heat pump. It includes a power factor correction function for reducing current flow. It does not require an external power pack for Fluidra Connect..