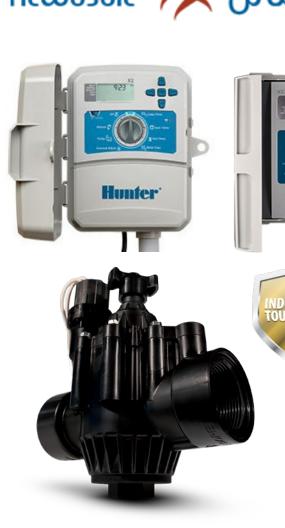

which, by centrifugal force, discharges it outwards through the rotor blades and out of the pump. The action is characterized by low pressures and low capacity.



#### Strainers

The pool pump can have a pre-filter. It preserves the swimming pool filter, because the water is already rid of its biggest impurities after its passage in the pump.



GENERAL TRADING LLC

#### Control boxes

The control and programming panels offer advantages of the system by means of an easy programming of its operation, adapting the filtering capacity to the needs and to the schedules, they are equipped with electrical protection





INLETS



SAND FILTER



POOL BASIN EQUIPMENTS



POOL CLEANING



HEAT COOL PUMP



POOL LADDER



POOL FINISHES



DOSING AND CONTROLS



LIGHTS







#### **ROTOR**



























## GLUES, CLEANER AND UBRICANT















#### **LUBRICANT**





#### **CLEANER**







### BUILDWORLD GENERAL TRADING LLC

WE DELIVER YOUR NEEDS.



Office No. B-07,08,09 Al Bahari Warehouse Al Quoz Industrial Area – 2, P O Box:34153 Dubai U.A.E Phone: +971 526709057

OFFICE: +971 44347 8834

E-mail:

info@buildworlddubai.com sales@buildworlddubai.com