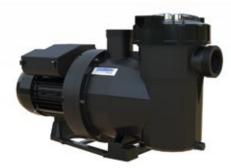

#### Self-priming pumps

Self-priming pumps are so named because they have the ability to draw water from the pool to the filter and then push it back into the pool.

AstralPool self-priming pumps have single-phase and three-phase motors as well as prefiters integrated into the pump body to prevent foreign objects from entering which could damage the hydraulic parts of the pump.

#### Centrifugal pumps

A centrifugal pump uses a rotating rotor which draws water towards its center and which, by centrifugal force, discharges it outwards through the rotor blades and out of the pump. The action is characterized by low pressures and low capacity.