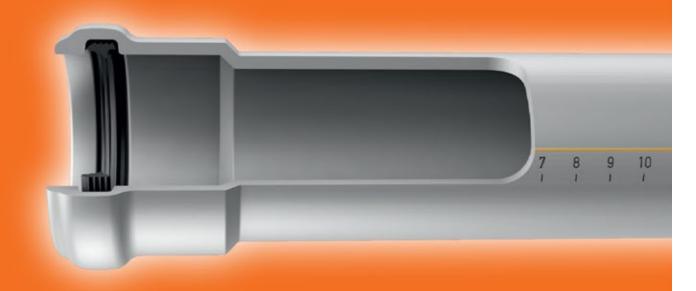

#### **UPVC LOW PRESSURE PIPES AND FITTINGS**

Product Origin: All items are manufactured in Germany.

Material: Polypropylene mineral-reinforced solid wall Soundproof System- PP RAL 7035 light grey color.

#### Requirements:

Ostendorf SkolanSafe is manufactured according to Z-42.1-217 DIN EN1451-1 in association with DIN19560-10 and meeting the sound-absorption requirements as per DIN4109.

Dimensions: DN50 up to DN200

Working pressure: non-pressure gravity system with a push-fit connection.

Applications: Soundproof in-house drainage and wastewater system that is meeting the applications of installations and dimensioning according to DIN EN12056 and 1986-100.