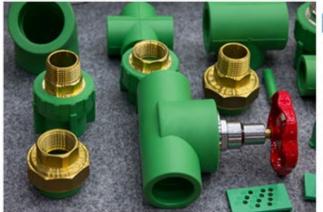

#### PP-R/PP-RCT-HDPE

PP-R/PP-RCT PIPED AND FITTINGS

The MPI PPR pipe system is developed and manufactured within an ISO 9001 quality assurance system and complies with the DIN 8077/8078 and EN ISO 15874 standards.

Standard Pipe: Standard Pipe is the conventional mono layer pipe as mentioned in the standards DIN 8077/8078 and EN ISO 15874. PP-R pipe from 20 mm to 160 mm in SDR 6 & SDR 7.4 PP-RCT pipe from 20 mm to 160 mm in SDR 7.4, 20 mm to 110 mm in SDR 9 & 160 mm in SDR 11. Thermal expansion factor 0.15 mm /m /m.K

Fiber Pipe: Fiber pipe is a three layer pipe of which the middle layer is reinforced with glass fber filled PP-R material. The outer& inner layer of the pipe is of normal PP-R material.PP-R / PP-R GF / PP-R pipe from 20 mm to 160 mm inSDR 6 & SDR 7.4