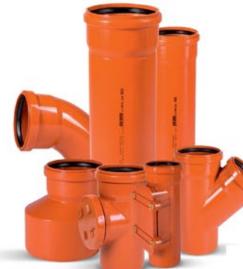

## LOW PRESSURE PIPES AND FITTINGS

Drainage Pipes and Fittings

Roris nequid castrei facia mus factum intili publibut Cat, consii hicapere co. Mae audellego castrei facia mus factum int mus

Ostendorf Kanalgrundrohr (underground drainage pipe)

KGBD - Bend 2M

KGB - Bend SW

KGU - Coupler

KGEA - Triple Socket Branch

KGMM - Double socket

KGEA - Branch 45°

KGEA - Branch 87°

KGAM - Single socket

15 Degrees

30 Degrees

67,5 Degrees

87,5 Degrees

KGEA – Triple Socket Branch grey KGEA – Branch 45° grey

KGEA - Branch 87° grey

KGM - Plug grey

KGMM - Double socket grey

KGU - Coupler grey

KGR – Reducer, eccentric grey KGB – Bogen SW grey

KGBD - Bend 2M grey

15 Degrees

30 Degrees

45 Degrees

67,5 Degrees