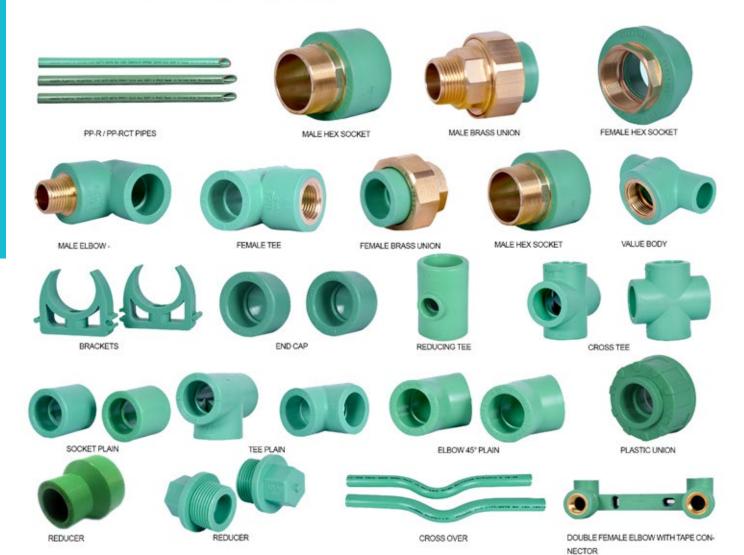

#### PP-R / PP-RCT PIPES AND FITTINGS

PP-R PIPES ARE ONE OF THE MOST MOVING ITEMS IN OUR WAREHOUSE . BR,MPI,Atlas

#### PP-R/PP-RCT-HDPE

PP-R/PP-RCT PIPED AND FITTINGS

The MPI PPR pipe system is developed and manufactured within an ISO 9001 quality assurance system and complies with the DIN 8077/8078 and EN ISO 15874 standards.

Standard Pipe: Standard Pipe is the conventional mono layer pipe as mentioned in the standards DIN 8077/8078 and EN ISO 15874. PP-R pipe from 20 mm to 160 mm in SDR 6 & SDR 7.4 PP-RCT pipe from 20 mm to 160 mm in SDR 7.4, 20 mm to 110 mm in SDR 9 & 160 mm in SDR 11. Thermal expansion factor 0.15 mm /m /m.K

Fiber Pipe: Fiber pipe is a three layer pipe of which the middle layer is reinforced with glass fber filled PP-R material. The outer& inner layer of the pipe is of normal PP-R material.PP-R / PP-R GF / PP-R pipe from 20 mm to 160 mm inSDR 6 & SDR 7.4