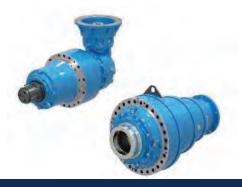

#### \* BEVEL HELICAL GEARBOX, BRANDS:-VARVEL, RADICON, BONFIGLIOLI, SEW, MOTOVARIO

- Helical gears can bear greater loads
- more versatile
- -Helical gear sets offer more flexibility
- -Non-intersecting shafts
- Greater range of gear diameters