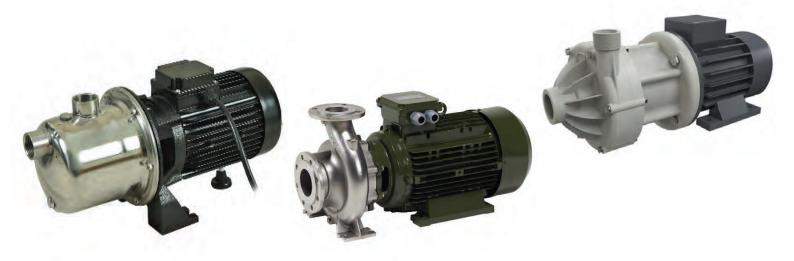

- more versatile
- -Helical gear sets offer more flexibility
- -Non-intersecting shafts
- Greater range of gear diameters























#### WORM GEARBOX / COMBINED GEARBOX, BRANDS:-VARVEL, RADICON, BONFIGLIOLI, SEW, MOTOVARIO

✓ Right-angle worm gearboxes that formerly had efficiencies between 8.7% to 8.4% are now illustrating ratings in the upper 80% rates, whereas types that were in the upper 80% rate r

They are also the smoothest and quietest of the gear systems











#### ❖ MECHANIAL VARIATOR





















#### **❖** PLANETARY GEARBOX







# **❖** HELICAL PARALELL SHAFT HIGH TORQUE GEARBOX







### **❖** COMPACT GEARED MOTORS & SERVOMOTORS









#### **\*** WATER PUMPS

SELF PRIMING / MONO BLOCK PUMPS/ MULTISAGE



# ❖ SS 316 FOOD GRADE /CHAMICALS PUMPS



#### BARE SHAFT PUMPS







# ❖ SUBMERSIBLE:ESPA, VESPA LUBI, GRUNDFOS









❖ GEAR PUMPS; ROTODEL,







#### **❖** VFD & PANEL BOARD









❖ STAINLESS CONVEYORS/ STORAGE TANKS/ JACKED TANKS/





**❖** AXIAL FANS/ BLOWER/HIGH SUCTION SIDE CHANNEL VACCUM BLOWER



#### **❖** SERVICING JOBS

MOTORS, PUMPS, REWINDING, BEARING REPLACEMENTS, MOTOR MODIFICATION, MECHANICAL SEAL REPLACEMENTS





- \* All Types of Gears Manufacturing
- ❖ WORM GEARS, BEVEL GEARS, PINION GEARS, DOUBLE HELICAL
- ❖ SUN GEARS, SPUR GEARS, PLASTIC GEARS, HELICAL















# **SOUGAN ELECTRICAL &** MECH. EQUIPMENT TRADING. LLC



sales@souganuae.com Email:

www.souganuae.com Website:

**\*** +971562569920 Phone:

**+971562569920 / O555117859** Mobile:

Industrial Area -13 Warehouse No.4

Address: Sharja