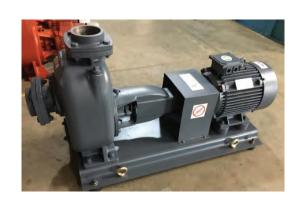

#### **\*** WATER PUMPS

SELF PRIMING / MONO BLOCK PUMPS/ MULTISAGE

#### BARE SHAFT PUMPS