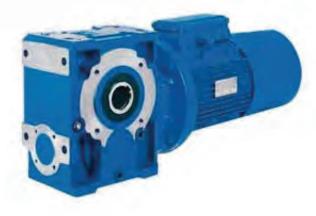

#### WORM GEARBOX / COMBINED GEARBOX, BRANDS:-VARVEL, RADICON, BONFIGLIOLI, SEW, MOTOVARIO

✓ Right-angle worm gearboxes that formerly had efficiencies between 8.7% to 8.4% are now illustrating ratings in the upper 80% rates, whereas types that were in the upper 80% rate r

They are also the smoothest and quietest of the gear systems