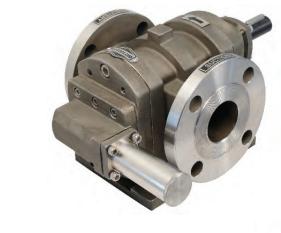

gear diameters























#### WORM GEARBOX / COMBINED GEARBOX, BRANDS:-VARVEL, RADICON, BONFIGLIOLI, SEW, MOTOVARIO

✓ Right-angle worm gearboxes that formerly had efficiencies between 8.7% to 8.4% are now illustrating ratings in the upper 80% rates, whereas types that were in the upper 80% rate r

They are also the smoothest and quietest of the gear systems











#### ❖ MECHANIAL VARIATOR





















#### **❖** PLANETARY GEARBOX







# **❖** HELICAL PARALELL SHAFT HIGH TORQUE GEARBOX







### **❖** COMPACT GEARED MOTORS & SERVOMOTORS









#### **\*** WATER PUMPS

SELF PRIMING / MONO BLOCK PUMPS/ MULTISAGE



# ❖ SS 316 FOOD GRADE /CHAMICALS PUMPS



#### BARE SHAFT PUMPS







# ❖ SUBMERSIBLE:ESPA, VESPA LUBI, GRUNDFOS









❖ GEAR PUMPS; ROTODEL,







#### **❖** VFD & PANEL BOARD









❖ STAINLESS CONVEYORS/ STORAGE TANKS/ JACKED TANKS/





**❖** AXIAL FANS/ BLOWER/HIGH SUCTION SIDE CHANNEL VACCUM BLOWER



#### **❖** SERVICING JOBS

MOTORS, PUMPS, REWINDING, BEARING REPLACEMENTS, MOTOR MODIFICATION, MECHANICAL SEAL REPLACEMENTS





- \* All Types of Gears Manufacturing
- ❖ WORM GEARS, BEVEL GEARS, PINION GEARS, DOUBLE HELICAL
- ❖ SUN GEARS, SPUR GEARS, PLASTIC GEARS, HELICAL















# **SOUGAN ELECTRICAL &** MECH. EQUIPMENT TRADING. LLC



sales@souganuae.com Email:

www.souganuae.com Website:

**\*** +971562569920 Phone:

**+971562569920 / O555117859** Mobile:

Industrial Area -13 Warehouse No.4

Address: Sharjah -UAE