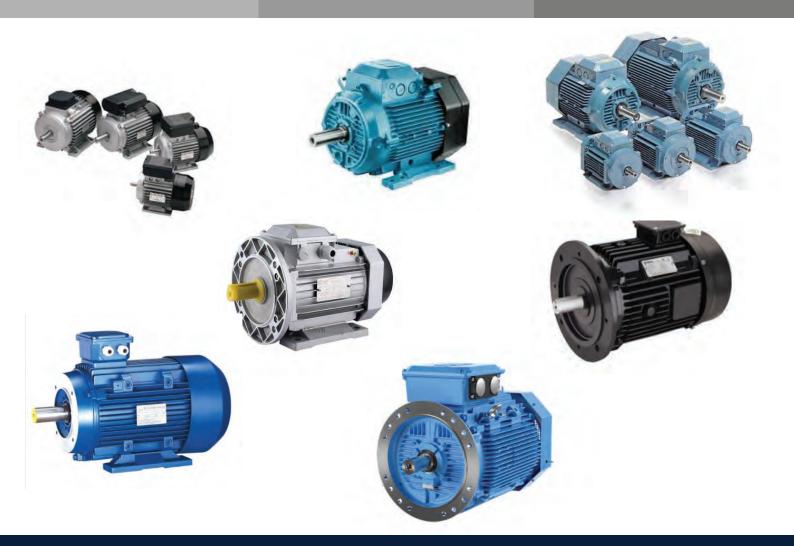

#### **❖ SINGLE PHASE & 3∼PHASE ELECTRIC MOTORS:**

- IEC Standard ALUMINIUM BODY MOTOR WITH HIGH EFFICIENCEY IE2/IE3/IE4 SUPER PRIMIUM EFFICIENCY MOTOR
- o Brands: ABB, SIEMENSE, TORQUEON, CG, BONFIGLIOLI, CG

- O IEC Standard CAST IRON BODY MOTOR WITH IE2/IE3 EFFICENCY MOTOR
- Brands: ABB, SIEMENSE, TORQUEON, CG, BONFIGLIOLI