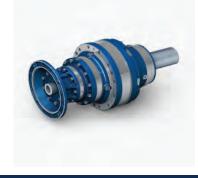

stently high

Can be used even in narrow construction space

- High gear ratios
- Neat Installation



#### \* BEVEL HELICAL GEARBOX, BRANDS:-VARVEL, RADICON, BONFIGLIOLI, SEW, MOTOVARIO

- Helical gears can bear greater loads
- more versatile
- -Helical gear sets offer more flexibility
- -Non-intersecting shafts
- Greater range of gear diameters























#### WORM GEARBOX / COMBINED GEARBOX, BRANDS:-VARVEL, RADICON, BONFIGLIOLI, SEW, MOTOVARIO

✓ Right-angle worm gearboxes that formerly had efficiencies between 8.7% to 8.4% are now illustrating ratings in the upper 80% rates, whereas types that were in the upper 80% rate r

They are also the smoothest and quietest of the gear systems











#### ❖ MECHANIAL VARIATOR





















#### **❖** PLANETARY GEARBOX







# **❖** HELICAL PARALELL SHAFT HIGH TORQUE GEARBOX







### **❖** COMPACT GEARED MOTORS & SERVOMOTORS









#### **\*** WATER PUMPS

SELF PRIMING / MONO BLOCK PUMPS/ MULTISAGE



# ❖ SS 316 FOOD GRADE /CHAMICALS PUMPS



#### BARE SHAFT PUMPS







# ❖ SUBMERSIBLE:ESPA, VESPA LUBI, GRUNDFOS









❖ GEAR PUMPS; ROTODEL,







#### **❖** VFD & PANEL BOARD









❖ STAINLESS CONVEYORS/ STORAGE TANKS/ JACKED TANKS/





**❖** AXIAL FANS/ BLOWER/HIGH SUCTION SIDE CHANNEL VACCUM BLOWER



#### **❖** SERVICING JOBS

MOTORS, PUMPS, REWINDING, BEARING REPLACEMENTS, MOTOR MODIFICATION, MECHANICAL SEAL REPLACEMENTS





- \* All Types of Gears Manufacturing
- ❖ WORM GEARS, BEVEL GEARS, PINION GEARS, DOUBLE HELICAL
- ❖ SUN GEARS, SPUR GEARS, PLASTIC GEARS, HELICAL















# **SOUG