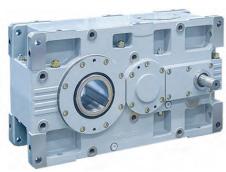

#### \* BEVEL HELICAL GEARBOX, BRANDS:-VARVEL, RADICON, BONFIGLIOLI, SEW, MOTOVARIO

- Helical gears can bear greater loads
- more versatile
- -Helical gear sets offer more flexibility
- -Non-intersecting shafts
- Greater range of gear diameters

#### WORM GEARBOX / COMBINED GEARBOX, BRANDS:-VARVEL, RADICON, BONFIGLIOLI, SEW, MOTOVARIO

✓ Right-angle worm gearboxes that formerly had efficiencies between 8.7% to 8.4% are now illustrating ratings in the upper 80% rates, whereas types that were in the upper 80% rate r