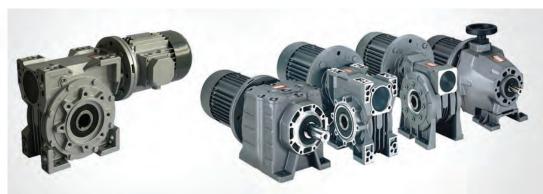

#### \* INLINE HELICAL GEARBOX, BRANDS:-VARVEL, RADICON, BONFIGLIOLI, SEW, MOTOVARIO

: Noise Reduction,

:Transfer of Power Between Non

: Parallel Shafts, Strength Output

#### SHAFI MOUNTED GAERBOXBRANDS:-VARVEL, RADICON, BONFIGLIOLI, SEW, MOTOVARIO

Torque ratings consistently high

Can be used even in narrow construction space

- High gear ratios
- Neat Installation

#### \* BEVEL HELICAL GEARBOX, BRANDS:-VARVEL, RADICON, BONFIGLIOLI, SEW, MOTOVARIO

- Helical gears can bear greater loads
- more versatile
- -Helical gear sets offer more flexibility
- -Non-intersecting shafts
- Greater range of gear diameters

#### WORM GEARBOX / COMBINED GEARBOX, BRANDS:-VARVEL, RADICON, BONFIGLIOLI, SEW, MOTOVARIO

✓ Right-angle worm gearboxes that formerly had efficiencies between 8.7% to 8.4% are now illustrating ratings in the upper 80% rates, whereas types that were in the upper 80% rate r