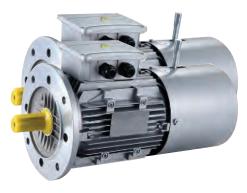

#### **❖ SINGLE PHASE & 3∼PHASE ELECTRIC MOTORS:**

- IEC Standard ALUMINIUM BODY MOTOR WITH HIGH EFFICIENCEY IE2/IE3/IE4 SUPER PRIMIUM EFFICIENCY MOTOR
- o Brands: ABB, SIEMENSE, TORQUEON, CG, BONFIGLIOLI, CG

- O IEC Standard CAST IRON BODY MOTOR WITH IE2/IE3 EFFICENCY MOTOR
- Brands: ABB, SIEMENSE, TORQUEON, CG, BONFIGLIOLI