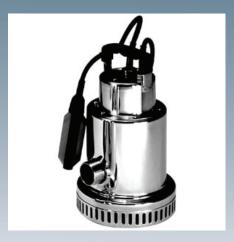

#### **\*** WATER PUMPS

SELF PRIMING / MONO BLOCK PUMPS/ MULTISAGE

# ❖ SUBMERSIBLE:ESPA, VESPA LUBI, GRUNDFOS

❖ GEAR PUMPS; ROTODEL,