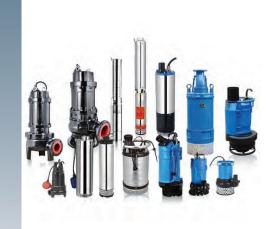

#### **\*** WATER PUMPS

SELF PRIMING / MONO BLOCK PUMPS/ MULTISAGE

# ❖ SS 316 FOOD GRADE /CHAMICALS PUMPS

#### BARE SHAFT PUMPS

# ❖ SUBMERSIBLE:ESPA, VESPA LUBI, GRUNDFOS

❖ GEAR PUMPS; ROTODEL,