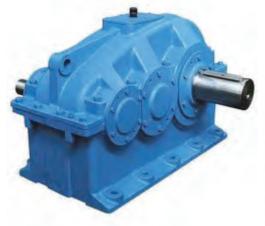

#### \* INLINE HELICAL GEARBOX, BRANDS:-VARVEL, RADICON, BONFIGLIOLI, SEW, MOTOVARIO

: Noise Reduction,

:Transfer of Power Between Non

: Parallel Shafts, Strength Output

#### \* BEVEL HELICAL GEARBOX, BRANDS:-VARVEL, RADICON, BONFIGLIOLI, SEW, MOTOVARIO

- Helical gears can bear greater loads
- more versatile
- -Helical gear sets offer more flexibility
- -Non-intersecting shafts
- Greater range of gear diameters