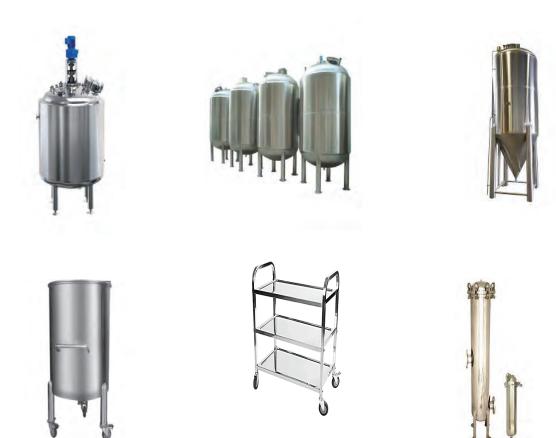

#### **❖** VFD & PANEL BOARD

❖ STAINLESS CONVEYORS/ STORAGE TANKS/ JACKED TANKS/

**❖** AXIAL FANS/ BLOWER/HIGH SUCTION SIDE CHANNEL VACCUM BLOWER