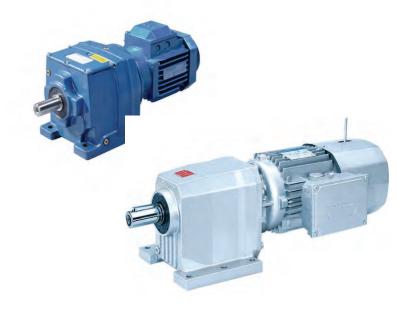

#### \* INLINE HELICAL GEARBOX, BRANDS:-VARVEL, RADICON, BONFIGLIOLI, SEW, MOTOVARIO

: Noise Reduction,

:Transfer of Power Between Non

: Parallel Shafts, Strength Output