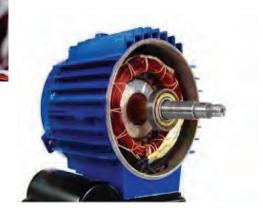

#### **❖ SINGLE PHASE & 3∼PHASE ELECTRIC MOTORS:**

- IEC Standard ALUMINIUM BODY MOTOR WITH HIGH EFFICIENCEY IE2/IE3/IE4 SUPER PRIMIUM EFFICIENCY MOTOR
- o Brands: ABB, SIEMENSE, TORQUEON, CG, BONFIGLIOLI, CG

- O IEC Standard CAST IRON BODY MOTOR WITH IE2/IE3 EFFICENCY MOTOR
- Brands: ABB, SIEMENSE, TORQUEON, CG, BONFIGLIOLI