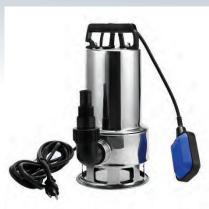

#### **\*** WATER PUMPS

SELF PRIMING / MONO BLOCK PUMPS/ MULTISAGE

# ❖ SUBMERSIBLE:ESPA, VESPA LUBI, GRUNDFOS

❖ GEAR PUMPS; ROTODEL,