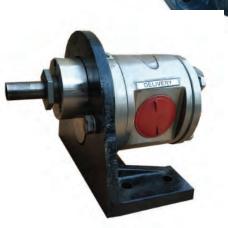

ear diameters























#### WORM GEARBOX / COMBINED GEARBOX, BRANDS:-VARVEL, RADICON, BONFIGLIOLI, SEW, MOTOVARIO

✓ Right-angle worm gearboxes that formerly had efficiencies between 8.7% to 8.4% are now illustrating ratings in the upper 80% rates, whereas types that were in the upper 80% rate r

They are also the smoothest and quietest of the gear systems











#### ❖ MECHANIAL VARIATOR





















#### **❖** PLANETARY GEARBOX







# **❖** HELICAL PARALELL SHAFT HIGH TORQUE GEARBOX







### **❖** COMPACT GEARED MOTORS & SERVOMOTORS









#### **\*** WATER PUMPS

SELF PRIMING / MONO BLOCK PUMPS/ MULTISAGE



# ❖ SS 316 FOOD GRADE /CHAMICALS PUMPS



#### BARE SHAFT PUMPS







# ❖ SUBMERSIBLE:ESPA, VESPA LUBI, GRUNDFOS









❖ GEAR PUMPS; ROTODEL,







#### **❖** VFD & PANEL BOARD









❖ STAINLESS CONVEYORS/ STORAGE TANKS/ JACKED TANKS/





**❖** AXIAL FANS/ BLOWER/HIGH SUCTION SIDE CHANNEL VACCUM BLOWER



#### **❖** SERVICING JOBS

MOTORS, PUMPS, REWINDING, BEARING REPLACEMENTS, MOTOR MODIFICATION, MECHANICAL SEAL REPLACEMENTS





- \* All Types of Gears Manufacturing
- ❖ WORM GEARS, BEVEL GEARS, PINION GEARS, DOUBLE HELICAL
- ❖ SUN GEARS, SPUR GEARS, PLASTIC GEARS, HELICAL















# **SOUGAN ELECTRICAL &** MECH. EQUIPMENT TRADING. LLC



sales@souganuae.com Email:

www.souganuae.com Website:

**\*** +971562569920 Phone:

**+971562569920 / O555117859** Mobile:

Industrial Area -13 Warehouse No.4

Address: Sharjah -UAE