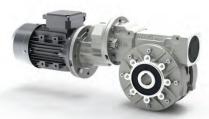

#### WORM GEARBOX / COMBINED GEARBOX, BRANDS:-VARVEL, RADICON, BONFIGLIOLI, SEW, MOTOVARIO

✓ Right-angle worm gearboxes that formerly had efficiencies between 8.7% to 8.4% are now illustrating ratings in the upper 80% rates, whereas types that were in the upper 80% rate r

They are also the smoothest and quietest of the gear systems