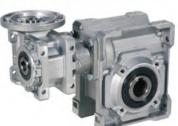

#### WORM GEARBOX / COMBINED GEARBOX, BRANDS:-VARVEL, RADICON, BONFIGLIOLI, SEW, MOTOVARIO

✓ Right-angle worm gearboxes that formerly had efficiencies between 8.7% to 8.4% are now illustrating ratings in the upper 80% rates, whereas types that were in the upper 80% rate r

They are also the smoothest and quietest of the gear systems