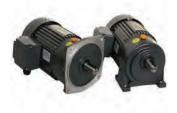

#### \* INLINE HELICAL GEARBOX, BRANDS:-VARVEL, RADICON, BONFIGLIOLI, SEW, MOTOVARIO

: Noise Reduction,

:Transfer of Power Between Non

: Parallel Shafts, Strength Output

#### SHAFI MOUNTED GAERBOXBRANDS:-VARVEL, RADICON, BONFIGLIOLI, SEW, MOTOVARIO

Torque ratings consistently high

Can be used even in narrow construction space

- High gear ratios
- Neat Installation

#### \* BEVEL HELICAL GEARBOX, BRANDS:-VARVEL, RADICON, BONFIGLIOLI, SEW, MOTOVARIO

- Helical gears can bear greater loads
- more versatile
- -Helical gear sets offer more flexibility
- -Non-intersecting shafts
- Greater range of gear diameters

#### WORM GEARBOX / COMBINED GEARBOX, BRANDS:-VARVEL, RADICON, BONFIGLIOLI, SEW, MOTOVARIO

✓ Right-angle worm gearboxes that formerly had efficiencies between 8.7% to 8.4% are now illustrating ratings in the upper 80% rates, whereas types that were in the upper 80% rate r