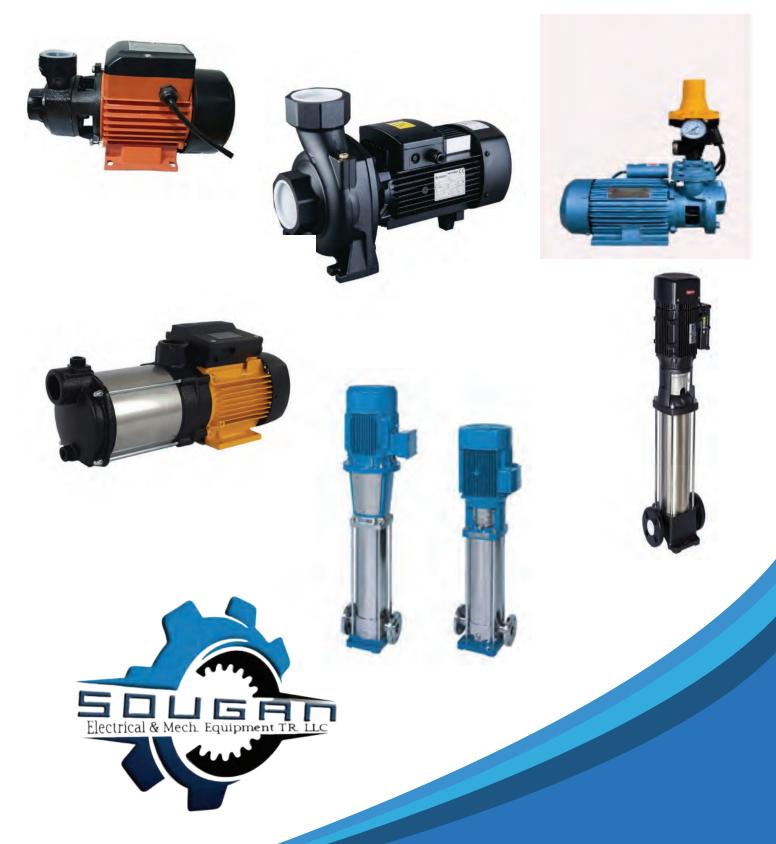

#### **\*** WATER PUMPS

SELF PRIMING / MONO BLOCK PUMPS/ MULTISAGE

# ❖ SS 316 FOOD GRADE /CHAMICALS PUMPS

#### BARE SHAFT PUMPS

# ❖ SUBMERSIBLE:ESPA, VESPA LUBI, GRUNDFOS

❖ GEAR PUMPS; ROTODEL,