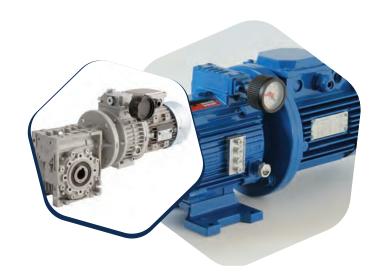

#### WORM GEARBOX / COMBINED GEARBOX, BRANDS:-VARVEL, RADICON, BONFIGLIOLI, SEW, MOTOVARIO

✓ Right-angle worm gearboxes that formerly had efficiencies between 8.7% to 8.4% are now illustrating ratings in the upper 80% rates, whereas types that were in the upper 80% rate r

They are also the smoothest and quietest of the gear systems