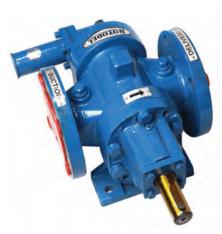

#### \* INLINE HELICAL GEARBOX, BRANDS:-VARVEL, RADICON, BONFIGLIOLI, SEW, MOTOVARIO

: Noise Reduction,

:Transfer of Power Between Non

: Parallel Shafts, Strength Output

#### SHAFI MOUNTED GAERBOXBRANDS:-VARVEL, RADICON, BONFIGLIOLI, SEW, MOTOVARIO

Torque ratings consistently high

Can be used even in narrow construction space

- High gear ratios
- Neat Installation

#### \* BEVEL HELICAL GEARBOX, BRANDS:-VARVEL, RADICON, BONFIGLIOLI, SEW, MOTOVARIO

- Helical gears can bear greater loads
- more versatile
- -Helical gear sets offer more flexibility
- -Non-intersecting shafts
- Greater range of gear diameters

#### WORM GEARBOX / COMBINED GEARBOX, BRANDS:-VARVEL, RADICON, BONFIGLIOLI, SEW, MOTOVARIO

✓ Right-angle worm gearboxes that formerly had efficiencies between 8.7% to 8.4% are now illustrating ratings in the upper 80% rates, whereas types that were in the upper 80% rate r