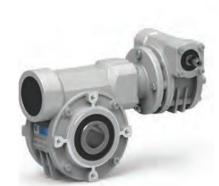

#### WORM GEARBOX / COMBINED GEARBOX, BRANDS:-VARVEL, RADICON, BONFIGLIOLI, SEW, MOTOVARIO

✓ Right-angle worm gearboxes that formerly had efficiencies between 8.7% to 8.4% are now illustrating ratings in the upper 80% rates, whereas types that were in the upper 80% rate r

They are also the smoothest and quietest of the gear systems