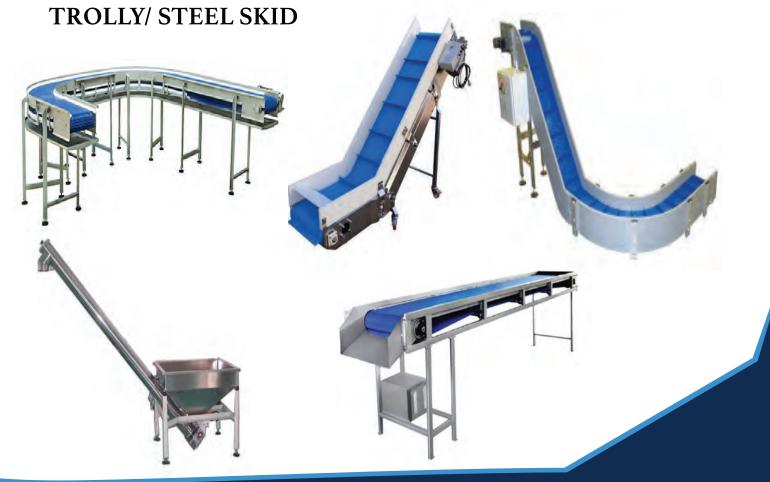

#### **❖** VFD & PANEL BOARD

❖ STAINLESS CONVEYORS/ STORAGE TANKS/ JACKED TANKS/

**❖** AXIAL FANS/ BLOWER/HIGH SUCTION SIDE CHANNEL VACCUM BLOWER