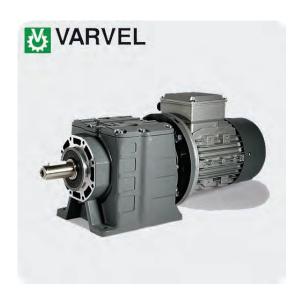

#### WORM GEARBOX / COMBINED GEARBOX, BRANDS:-VARVEL, RADICON, BONFIGLIOLI, SEW, MOTOVARIO

✓ Right-angle worm gearboxes that formerly had efficiencies between 8.7% to 8.4% are now illustrating ratings in the upper 80% rates, whereas types that were in the upper 80% rate r