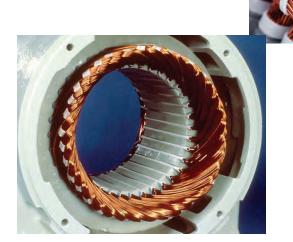

#### **❖ SINGLE PHASE & 3∼PHASE ELECTRIC MOTORS:**

- IEC Standard ALUMINIUM BODY MOTOR WITH HIGH EFFICIENCEY IE2/IE3/IE4 SUPER PRIMIUM EFFICIENCY MOTOR
- o Brands: ABB, SIEMENSE, TORQUEON, CG, BONFIGLIOLI, CG

- O IEC Standard CAST IRON BODY MOTOR WITH IE2/IE3 EFFICENCY MOTOR
- Brands: ABB, SIEMENSE, TORQUEON, CG, BONFIGLIOLI