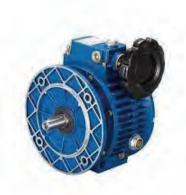

#### WORM GEARBOX / COMBINED GEARBOX, BRANDS:-VARVEL, RADICON, BONFIGLIOLI, SEW, MOTOVARIO

✓ Right-angle worm gearboxes that formerly had efficiencies between 8.7% to 8.4% are now illustrating ratings in the upper 80% rates, whereas types that were in the upper 80% rate r

They are also the smoothest and quietest of the gear systems