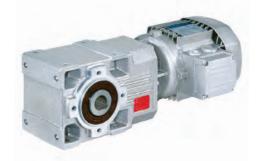

#### \* INLINE HELICAL GEARBOX, BRANDS:-VARVEL, RADICON, BONFIGLIOLI, SEW, MOTOVARIO

: Noise Reduction,

:Transfer of Power Between Non

: Parallel Shafts, Strength Output