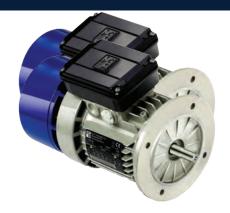

#### **\*** BREAK MOTORS:

- Features High Torque Electromagnetic DC/AC break motor with SKF Bearings & 100 % Copper winding IE2/IE3 Efficient Motor.
- Features High Torque Electromagnetic DC/AC break motor with SKF Bearings & 100 % Copper winding IE2/IE3 Efficient Motor.