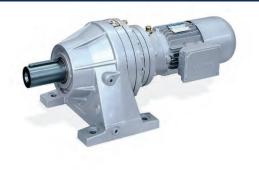

onsistently high

Can be used even in narrow construction space

- High gear ratios
- Neat Installation



#### \* BEVEL HELICAL GEARBOX, BRANDS:-VARVEL, RADICON, BONFIGLIOLI, SEW, MOTOVARIO

- Helical gears can bear greater loads
- more versatile
- -Helical gear sets offer more flexibility
- -Non-intersecting shafts
- Greater range of gear diameters























#### WORM GEARBOX / COMBINED GEARBOX, BRANDS:-VARVEL, RADICON, BONFIGLIOLI, SEW, MOTOVARIO

✓ Right-angle worm gearboxes that formerly had efficiencies between 8.7% to 8.4% are now illustrating ratings in the upper 80% rates, whereas types that were in the upper 80% rate r

They are also the smoothest and quietest of the gear systems











#### ❖ MECHANIAL VARIATOR





















#### **❖** PLANETARY GEARBOX







# **❖** HELICAL PARALELL SHAFT HIGH TORQUE GEARBOX







### **❖** COMPACT GEARED MOTORS & SERVOMOTORS









#### **\*** WATER PUMPS

SELF PRIMING / MONO BLOCK PUMPS/ MULTISAGE



# ❖ SS 316 FOOD GRADE /CHAMICALS PUMPS



#### BARE SHAFT PUMPS







# ❖ SUBMERSIBLE:ESPA, VESPA LUBI, GRUNDFOS









❖ GEAR PUMPS; ROTODEL,







#### **❖** VFD & PANEL BOARD









❖ STAINLESS CONVEYORS/ STORAGE TANKS/ JACKED TANKS/





**❖** AXIAL FANS/ BLOWER/HIGH SUCTION SIDE CHANNEL VACCUM BLOWER



#### **❖** SERVICING JOBS

MOTORS, PUMPS, REWINDING, BEARING REPLACEMENTS, MOTOR MODIFICATION, MECHANICAL SEAL REPLACEMENTS





- \* All Types of Gears Manufacturing
- ❖ WORM GEARS, BEVEL GEARS, PINION GEARS, DOUBLE HELICAL
- ❖ SUN GEARS, SPUR GEARS, PLASTIC GEARS, HELICAL















# **