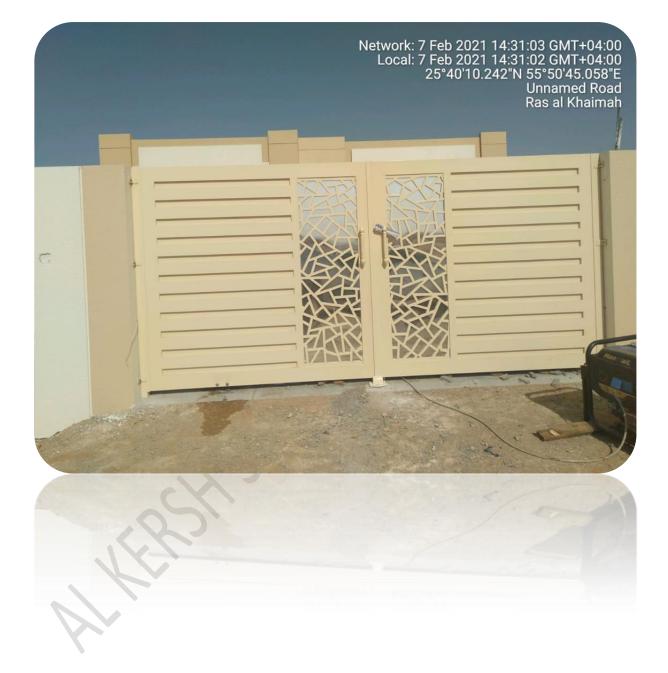

## Aluminum Division:

- All kind of alum single leaf and double leaf doors
- All kind of glass doors and windows
- ✤ All kind of alum cabin half glass & full alum
- ✤ All kind of sliding gates with remote control