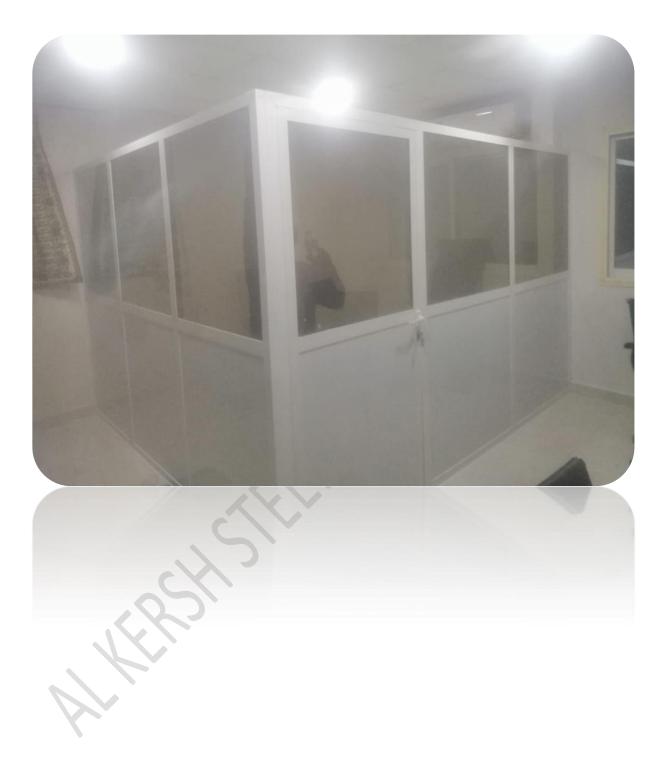

## Aluminum Division:

- All kind of alum single leaf and double leaf doors
- All kind of glass doors and windows
- ✤ All kind of alum cabin half glass & full alum
- ✤ All kind of sliding gates with remote control