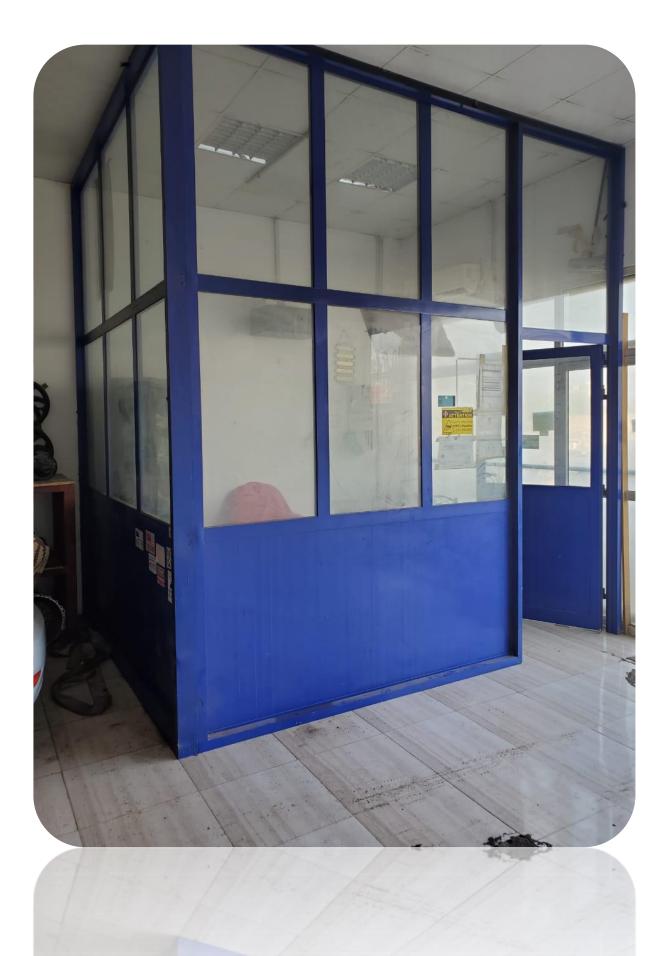

## Aluminum Division:

- All kind of alum single leaf and double leaf doors
- All kind of glass doors and windows
- ✤ All kind of alum cabin half glass & full alum
- ✤ All kind of sliding gates with remote control