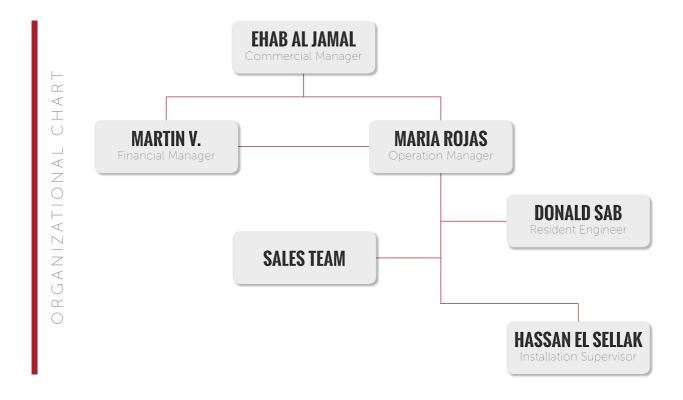

. Art Fix company, management and site teams very capable and professional.

M/s. Art Fix delivered a fantastic roof tile system on our project, and met time, quality and safety requirements.

We would definetly engage M/s. Art Fix on our further roof tiling projects, and would recommend them for other projects.

Please do not hesitate to contact me if you require any further clarification regarding M/s. Art Fix company.

Yours faithfully, for UNITED ENGINEERING CONSTRUCTION L.L.C. (UNEC).

ADEL R BADER **Technical Manager** 050 - 696 0390





فَبُوطَبِسِ تَلْمَونَ 11 11 121- ٢- فَاكَسَ: ١٢ 11 121-٢- ص.ب. ١١٢٥٤٢ ديـــي تَلْمُونَ: 12 ١٨ ١٨٢- ٤- فَاكَسَ: ١٩ ١٨٢-٤- ص.ب. ٧٥١٠ الشَّارِقَة تَلْمُونَ: 11 ٢٢ ١٦٣٥-١- فَاكَسَ: ٢٥ ٢٢ ٢٢٢-٥، ص.ب. ١١٨١ E.mail: unec@unecad.ae

## Organizational Chart





ROOF TILES FIXING FIT-OUT TILES & MARBLES



### ARTFIX PLASTER AND TILES CONT.

Al Qasimia, Sharjah, United Arab Emirates

T: +971 (0)6 575 3171 E: artfix@eim.ae www.artfixuae.com