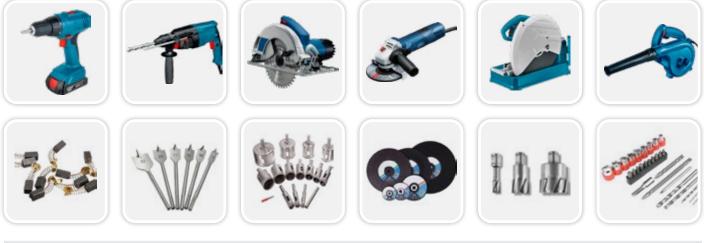

### **POWER TOOLS & ACCESSORIES**

TROLLEY JACK

GREASE PUMP

TRANSMISSION JACK

FOUR POST LIFT

ENGINE CRANE

**GREASE BUCKET** 

**TYRE CHANGER &** BALANCER

JACK STAND

PNEUMATIC GREASE **AIR TROLLEY JACK** 

WORK CHAIR

FARM JACK

HYD. BODY REPAIR KIT

**BATTERY TESTER** 

CREEPER

# **GARAGE TOOLS**

**BOTTLE JACKS** 

SPANNER SETS

SOCKET BIT SET

TOOL TROLLEY

**BENCH VISE** 

FILTER OPENER

**TYRE OPENER** 

PUNCTURE KIT

WORK BENCH

TORQUE WRENCH

CHAIN WRENCH

**BEARING SEPARATER** 

**DIESEL SPRAY GUN** 

ANGLE DRILL

**TYRE INFLATOR** 

AIR BLOW GUN

SCALLER

SANDER

HOSE REEL

CAR COMPRESSOR

**DIE GRINDER** 

AIR HOSE KIT

AIR SCREW DRIVER

**AIR NAILER** 

IMPACT WRENCH LONG ENVIL

**AIR COMPRESSOR** 

**AIR RIVETER** 

PRESSURE GAUGE

**SPAREPARTS** 