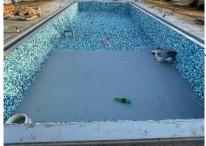

GRP Lining will completely and seamlessly seal the cracks, leaks, corrosion and flaking materials. It offers a new life to damage/eroded walls providing a long term.

- UNDERGROUND RCC WATER STORAGE TANK
- SWIMMING POOLS
- PIPELINES
- DRAINAGE MANHOLE AND TANKS
- GRP AQUARIUM PRODUCTS