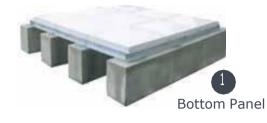

| Main                                                       | External Structural                                  | Internal Structural                                                      | Tank                                                                                      |
|------------------------------------------------------------|------------------------------------------------------|--------------------------------------------------------------------------|-------------------------------------------------------------------------------------------|
| Components                                                 | Support                                              | Support                                                                  | Accessories                                                                               |
| Roof Panel<br>Side Panel<br>Base Panel<br>Drain /Pit Panel | Body Angle<br>Corner Angle<br>Flat Bar<br>Stay Plate | PVC Pipe<br>Pipe Support<br>Tie Rod<br>Roof Support<br>In Corner Bracket | Access Manhole<br>Air Vent<br>Water Level Indicator<br>Internal Ladder<br>External Ladder |