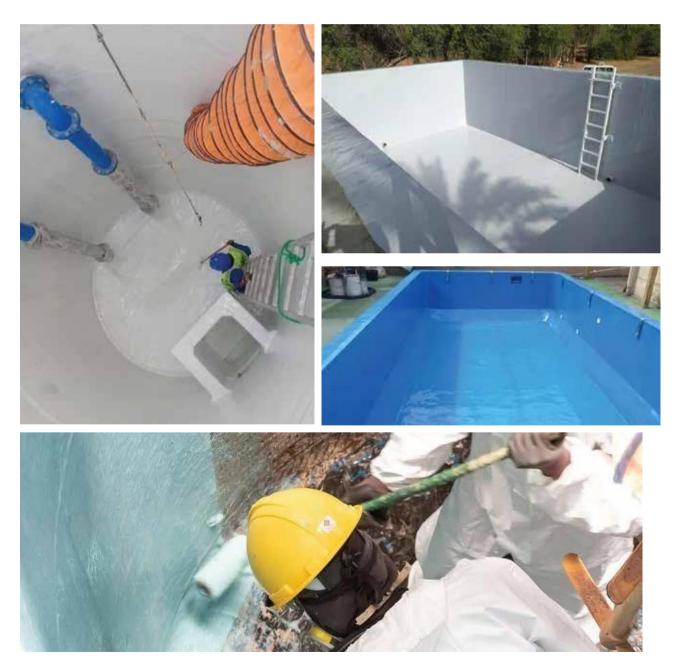

## **GRP LINING**

GRP Lining is a significant application in the fiberglass industry. GRP has diverse applications including corrosion resistance. Structural strengthening and waterproofing It can be found in most if not al GRP tank like water storage tanks, sewerage tank, chemical storage tank, tank roof lining, grp pipe, manhole, sewage sump pit, cooling Towers, chemical plants, firefighting networks, and water transmission pipelines etc.

GRP Lining will completely and seamlessly seal the cracks, leaks, corrosion and flaking materials. It offers a new life to damage/eroded walls providing a long term.

- UNDERGROUND RCC WATER STORAGE TANK
- SWIMMING POOLS
- PIPELINES
- DRAINAGE MANHOLE AND TANKS
- GRP AQUARIUM PRODUCTS

#### **GRP SWIMMING POOL:**

K-7-1

UAQ - UAE

**GRP TRANSFORMER ENCLOSURE** 

P.O Box : 11045, Umm-Al-Quwain, Falaj Al Mualla Street -UAE Tel: 06 7652 828

sales@capitalfiberglasstank.com

www.capitalgroupindustry.com