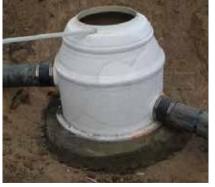

GRP STRUCTURAL MANHOLE

GRP SUNSHADE

GRP Lining will completely and seamlessly seal the cracks, leaks, corrosion and flaking materials. It offers a new life to damage/eroded walls providing a long term.

- UNDERGROUND RCC WATER STORAGE TANK
- SWIMMING POOLS
- PIPELINES
- DRAINAGE MANHOLE AND TANKS
- GRP AQUARIUM PRODUCTS