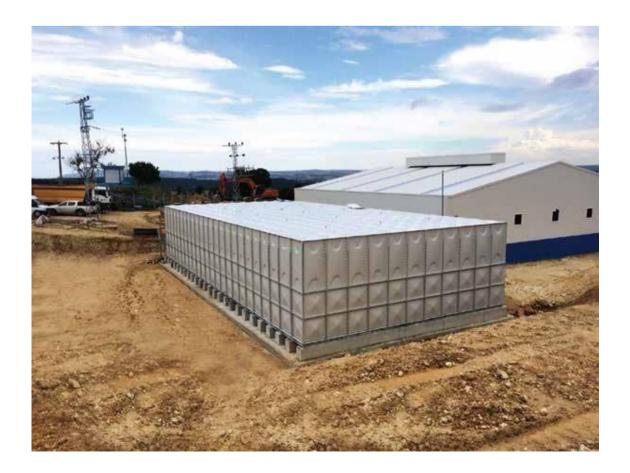

## Why GRP PANELTANKS?

GRP panel tanks are engineered for high performance and tested to the highest requirements of BS and ASTM standards, high quality raw materials are used under strict quality control during all manufacturing process.

These tanks are safe and hygienic foe storage of drinking water and prevent algae, bacterial growth by isolating outside light. Sectional GRP panels, facilitate assembly at site with ease making construction time shorter.

| Main                                                       | External Structural                                  | Internal Structural                                                      | Tank                                                                                      |
|------------------------------------------------------------|------------------------------------------------------|--------------------------------------------------------------------------|-------------------------------------------------------------------------------------------|
| Components                                                 | Support                                              | Support                                                                  | Accessories                                                                               |
| Roof Panel<br>Side Panel<br>Base Panel<br>Drain /Pit Panel | Body Angle<br>Corner Angle<br>Flat Bar<br>Stay Plate | PVC Pipe<br>Pipe Support<br>Tie Rod<br>Roof Support<br>In Corner Bracket | Access Manhole<br>Air Vent<br>Water Level Indicator<br>Internal Ladder<br>External Ladder |