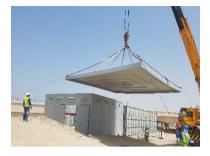

OUND

WATER TANK



GRP STRUCTURAL MANHOLE



GRP SUNSHADE



## **GRP LINING**

GRP Lining is a significant application in the fiberglass industry. GRP has diverse applications including corrosion resistance. Structural strengthening and waterproofing It can be found in most if not al GRP tank like water storage tanks, sewerage tank, chemical storage tank, tank roof lining, grp pipe, manhole, sewage sump pit, cooling Towers, chemical plants, firefighting networks, and water transmission pipelines etc.

GRP Lining will completely and seamlessly seal the cracks, leaks, corrosion and flaking materials. It offers a new life to damage/eroded walls providing a long term.

- UNDERGROUND RCC WATER STORAGE TANK
- SWIMMING POOLS
- PIPELINES
- DRAINAGE MANHOLE AND TANKS
- GRP AQUARIUM PRODUCTS







**GRP ENCLOSURE** 



**GRP THEMING ROCKS** 



**GRP CEILING PLATE** 



**GRP SAND FILTER REPAIRING** 



**GRP SAND TRAP** 



**GRP DELIVERY BOX** 



**GRP DOOR** 



**DELIVERY BOX** 



**GRP GARBAGE BIN** 



PLANTER BOX



**GRP WATER SLIDER** 



PLANTER BOX



#### **GRP SWIMMING POOL:**















K-7-1

















UAQ - UAE









**GRP TRANSFORMER ENCLOSURE** 



P.O Box : 11045, Umm-Al-Quwain, Falaj Al Mualla Street -UAE Tel: 06 7652 828

sales@capitalfiberglasstank.com

www.capitalgroupindustry.com