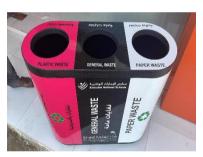

sion resistance. Structural strengthening and waterproofing It can be found in most if not al GRP tank like water storage tanks, sewerage tank, chemical storage tank, tank roof lining, grp pipe, manhole, sewage sump pit, cooling Towers, chemical plants, firefighting networks, and water transmission pipelines etc.

GRP Lining will completely and seamlessly seal the cracks, leaks, corrosion and flaking materials. It offers a new life to damage/eroded walls providing a long term.

- UNDERGROUND RCC WATER STORAGE TANK
- SWIMMING POOLS
- PIPELINES
- DRAINAGE MANHOLE AND TANKS
- GRP AQUARIUM PRODUCTS







**GRP ENCLOSURE** 



**GRP THEMING ROCKS** 



**GRP CEILING PLATE** 



**GRP SAND FILTER REPAIRING** 



**GRP SAND TRAP** 



**GRP DELIVERY BOX** 



**GRP DOOR** 



**DELIVERY BOX** 



**GRP GARBAGE BIN** 



PLANTER BOX



**GRP WATER SLIDER** 



PLANTER BOX



#### **GRP SWIMMING POOL:**















K-7-1

















UAQ - UAE









**GRP TRANSFORMER ENCLOSURE** 



P.O Box : 11045, Umm-Al-Quwain, Falaj Al Mualla Street -UAE Tel: 06 7652 828

sales@capitalfiberglasstank.com

www.capitalgroupindustry.com