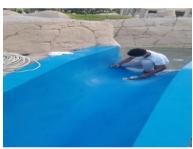

## **GRP LINING**

GRP Lining is a significant application in the fiberglass industry. GRP has diverse applications including corrosion resistance. Structural strengthening and waterproofing It can be found in most if not al GRP tank like water storage tanks, sewerage tank, chemical storage tank, tank roof lining, grp pipe, manhole, sewage sump pit, cooling Towers, chemical plants, firefighting networks, and water transmission pipelines etc.

GRP Lining will completely and seamlessly seal the cracks, leaks, corrosion and flaking materials. It offers a new life to damage/eroded walls providing a long term.

- UNDERGROUND RCC WATER STORAGE TANK
- SWIMMING POOLS
- PIPELINES
- DRAINAGE MANHOLE AND TANKS
- GRP AQUARIUM PRODUCTS

#### **GRP SWIMMING POOL:**

K-7-1

UAQ - UAE

**GRP TRANSFORMER ENCLOSURE** 

P.O Box : 11045, Umm-Al-Quwain, Falaj Al Mualla Street -UAE Tel: 06 7652 828

sales@capitalfiberglasstank.com

www.capitalgroupindustry.com