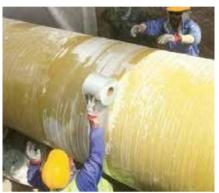

## **GRP LINING**

GRP Lining is a significant application in the fiberglass industry. GRP has diverse applications including corrosion resistance. Structural strengthening and waterproofing It can be found in most if not al GRP tank like water storage tanks, sewerage tank, chemical storage tank, tank roof lining, grp pipe, manhole, sewage sump pit, cooling Towers, chemical plants, firefighting networks, and water transmission pipelines etc.

GRP Lining will completely and seamlessly seal the cracks, leaks, corrosion and flaking materials. It offers a new life to damage/eroded walls providing a long term.

- UNDERGROUND RCC WATER STORAGE TANK
- SWIMMING POOLS
- PIPELINES
- DRAINAGE MANHOLE AND TANKS
- GRP AQUARIUM PRODUCTS