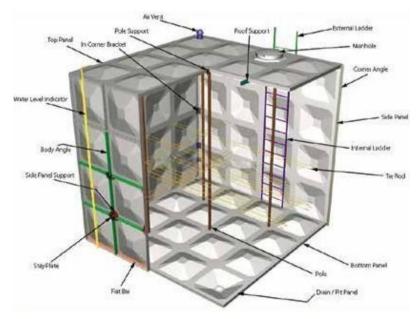

## Why GRP PANELTANKS?

GRP panel tanks are engineered for high performance and tested to the highest requirements of BS and ASTM standards, high quality raw materials are used under strict quality control during all manufacturing process.

These tanks are safe and hygienic foe storage of drinking water and prevent algae, bacterial growth by isolating outside light. Sectional GRP panels, facilitate assembly at site with ease making construction time shorter.

| Main                                                       | External Structural                                  | Internal Structural                                                      | Tank                                                                                      |
|------------------------------------------------------------|------------------------------------------------------|--------------------------------------------------------------------------|-------------------------------------------------------------------------------------------|
| Components                                                 | Support                                              | Support                                                                  | Accessories                                                                               |
| Roof Panel<br>Side Panel<br>Base Panel<br>Drain /Pit Panel | Body Angle<br>Corner Angle<br>Flat Bar<br>Stay Plate | PVC Pipe<br>Pipe Support<br>Tie Rod<br>Roof Support<br>In Corner Bracket | Access Manhole<br>Air Vent<br>Water Level Indicator<br>Internal Ladder<br>External Ladder |