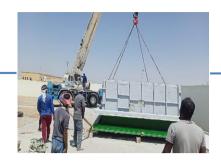

orage tanks, sewerage tank, chemical storage tank, tank roof lining, grp pipe, manhole, sewage sump pit, cooling Towers, chemical plants, firefighting networks, and water transmission pipelines etc.

GRP Lining will completely and seamlessly seal the cracks, leaks, corrosion and flaking materials. It offers a new life to damage/eroded walls providing a long term.

- UNDERGROUND RCC WATER STORAGE TANK
- SWIMMING POOLS
- PIPELINES
- DRAINAGE MANHOLE AND TANKS
- GRP AQUARIUM PRODUCTS







**GRP ENCLOSURE** 



**GRP THEMING ROCKS** 



**GRP CEILING PLATE** 



**GRP SAND FILTER REPAIRING** 



**GRP SAND TRAP** 



**GRP DELIVERY BOX** 



**GRP DOOR** 



**DELIVERY BOX** 



**GRP GARBAGE BIN** 



PLANTER BOX



**GRP WATER SLIDER** 



PLANTER BOX



#### **GRP SWIMMING POOL:**















K-7-1

















UAQ - UAE









**GRP TRANSFORMER ENCLOSURE** 



P.O Box : 11045, Umm-Al-Quwain, Falaj Al Mualla Street -UAE Tel: 06 7652 828

sales@capitalfiberglasstank.com

www.capitalgroupindustry.com