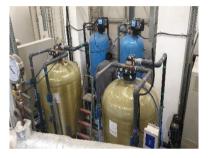

## **GRP LINING**

GRP Lining is a significant application in the fiberglass industry. GRP has diverse applications including corrosion resistance. Structural strengthening and waterproofing It can be found in most if not al GRP tank like water storage tanks, sewerage tank, chemical storage tank, tank roof lining, grp pipe, manhole, sewage sump pit, cooling Towers, chemical plants, firefighting networks, and water transmission pipelines etc.

GRP Lining will completely and seamlessly seal the cracks, leaks, corrosion and flaking materials. It offers a new life to damage/eroded walls providing a long term.

- UNDERGROUND RCC WATER STORAGE TANK
- SWIMMING POOLS
- PIPELINES
- DRAINAGE MANHOLE AND TANKS
- GRP AQUARIUM PRODUCTS