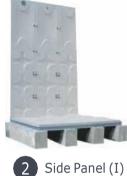

-------------------------|--------------------------------------------------------------------------|-------------------------------------------------------------------------------------------|
| Components                                                 | Support                                              | Support                                                                  | Accessories                                                                               |
| Roof Panel<br>Side Panel<br>Base Panel<br>Drain /Pit Panel | Body Angle<br>Corner Angle<br>Flat Bar<br>Stay Plate | PVC Pipe<br>Pipe Support<br>Tie Rod<br>Roof Support<br>In Corner Bracket | Access Manhole<br>Air Vent<br>Water Level Indicator<br>Internal Ladder<br>External Ladder |



## **INSTALLATION PROCESS**







Side Panel (I)







Side Panel (III) 4





## **BENEFITS**

In compliance with international standard Hygienic for storage of drinking water Ultra violet protection against algae growth High flexural & tensile strength Engineered for reliable performance High Corrosion resistance Long Life Maintenance Free Light Weight Easy to assemble High temperature cutting (150 c) High molding pressure (70 bars)







#### **PRODUCTS**

- CUSTOM MADE GRP PRODUCTS
- GRP CHEMICAL TANK .
- GRP SHUTTER MOULD •
- GRP KIOSK, ENCLOSURE, CABINET •
- **GRP LAMINATION** •
- **GRP MOLDING GRATING** •
- **GRP BUCKET & SAND TRAP** •
- **GRP PANEL WATER TANK**
- **GRP AQUARIUM PRODUCTS & GRP ROCKS**
- GRP CEILING PLATE (PUSH FIT TYPE)
- GRP PRECAST MANHOLE LAMINATION

- **GRP THEMING PRODUCTS**
- **GRP FISHTAN