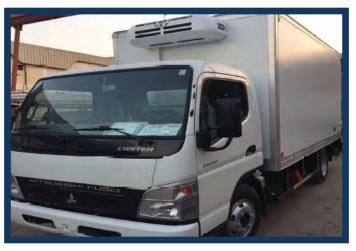

### **Commercial Bodies**

We provide the best-manufactured commercial bodies to maximise the effect of your purposes, silos in High-grade mild Steel and Stainless Steel. Truck bodies made of aluminium, steel, fibreglass, or a combination of these materials, truck bodies with cranes or hoists, and insulated and refrigerated units are among them. With us, you can maximize your profitability while maximising the safety of your consignments by choosing the right kind of body for them.