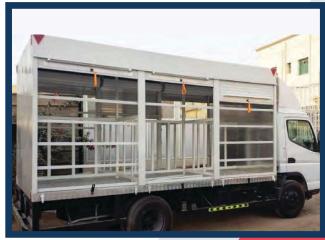

### **Commercial Bodies**

We provide the best-manufactured commercial bodies to maximise the effect of your purposes, silos in High-grade mild Steel and Stainless Steel. Truck bodies made of aluminium, steel, fibreglass, or a combination of these materials, truck bodies with cranes or hoists, and insulated and refrigerated units are among them. With us, you can maximize your profitability while maximising the safety of your consignments by choosing the right kind of body for them.