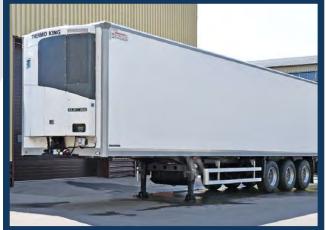

### **Types of Trailer**

- Low Bed Trailers
- **✓ Flat Bed Trailers**
- A Frame Trailers
- Tipper Trailers
- Recovery Vehicles
- Skeleton Trailers
- Reefer Trailer With Cooling Unit