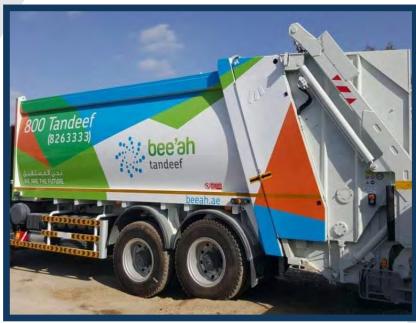

### **Commercial Bodies**

We provide the best-manufactured commercial bodies to maximise the effect of your purposes, silos in High-grade mild Steel and Stainless Steel. Truck bodies made of aluminium, steel, fibreglass, or a combination of these materials, truck bodies with cranes or hoists, and insulated and refrigerated units are among them. With us, you can maximize your profitability while maximising the safety of your consignments by choosing the right kind of body for them.