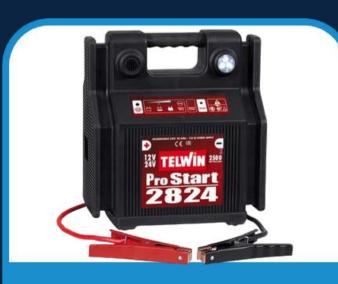

#### **GARAGE TOOLS & TROLLEY**

Car Lift

**Engine Crane** 

**Transmission Jack** 

Air Compressor

**Tools Trolley** 

**Battery Charger** 

**Battery Jumper** 