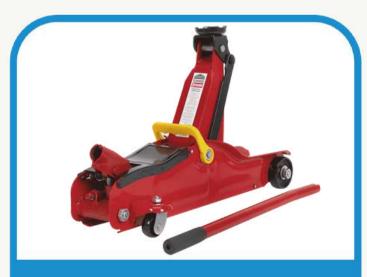

### **GARAGE TOOLS & TROLLEY**

**Wheel Barrow** 

**Hand Trolley** 

**Platform Trolley** 

**Pallet Trolley** 

**Hydraulic Bottle Jack** 

Floor Jack

**Scissor Jack** 