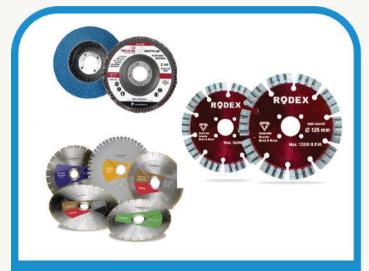

### HAND & POWER TOOLS

**Cutting Discs** 

**Paint Mixer** 

Compressor

**Tool Box** 

**Carpentry** 

**Screw Driver** 