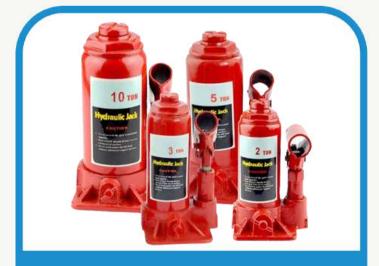

### **GARAGE TOOLS & TROLLEY**

**Wheel Barrow** 

**Hand Trolley** 

**Platform Trolley** 

**Pallet Trolley** 

**Hydraulic Bottle Jack** 

Floor Jack

**Scissor Jack** 