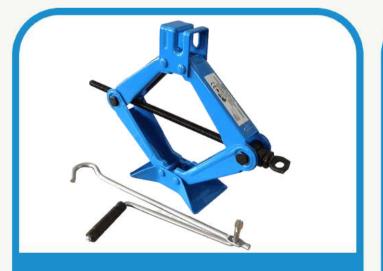

### **GARAGE TOOLS & TROLLEY**

**Wheel Barrow** 

**Hand Trolley** 

**Platform Trolley** 

**Pallet Trolley** 

**Hydraulic Bottle Jack** 

Floor Jack

**Scissor Jack** 