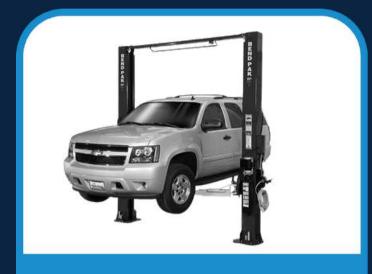

#### **GARAGE TOOLS & TROLLEY**

Car Lift

**Engine Crane** 

**Transmission Jack** 

Air Compressor

**Tools Trolley** 

**Battery Charger** 

**Battery Jumper** 