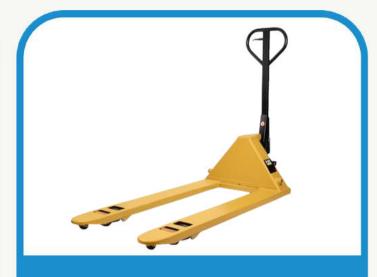

### **GARAGE TOOLS & TROLLEY**

**Wheel Barrow** 

**Hand Trolley** 

**Platform Trolley** 

**Pallet Trolley** 

**Hydraulic Bottle Jack** 

Floor Jack

**Scissor Jack** 