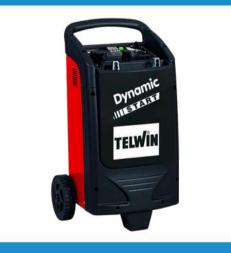

#### **GARAGE TOOLS & TROLLEY**

Car Lift

**Engine Crane** 

**Transmission Jack** 

Air Compressor

**Tools Trolley** 

**Battery Charger** 

**Battery Jumper** 