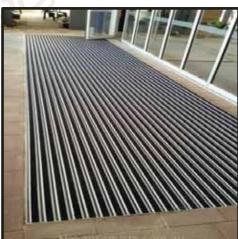

#### **ENTRANCE MATTING**

G&G stainless steel matting systems are manufactured both for indoor and outdoor uses by keeping the dirt, dust and moisture outside the buildings. Our matting systems are designed with different insert combinations, dimensions and shapes as per the needs of locations and provide a complete cleaning solution and dry steps by reducing the dirt from course to light level.