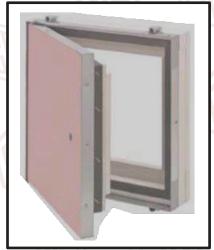

# GLOR ACCESS SOLUTIONS (WALL & CEILING)

- MATERIAL TYPE LATCH HINGE OPENING
- Stainless Steel, Gl., Aluminium
- ► Flush, Recessed (F/R, Non F/R)
- ► Screw driver, Uni. Key operated
- ► Continuous, Concealed
- Spring assisted

Stainless Steel Access Panels Series SSI | Tileable Access Panels Serieis TAI | Custom Access Panels Series CTI GLOR Smart Access Panels Series SAI | GLOR Panels Series GWI | GLOR Roof Hatches | GLOR Floor Access Covers