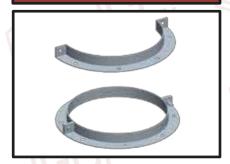

## **REN FLOOR ACCESS COVERS**

MANHOLES & WATER TANK

**MATERIAL TYPE** 

LATCH

HINGE

**OPENING** 

Stainless Steel, Gl., Aluminium

Flush, Recessed (F/R, Non F/R)

Screw driver, Uni. Key operated

Continuous, Concealed

Spring assisted