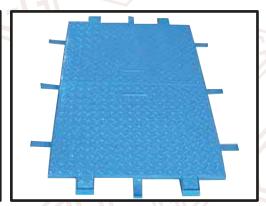

## **REN FLOOR ACCESS COVERS**

MANHOLES & WATER TANK

**MATERIAL TYPE** 

LATCH

HINGE

**OPENING** 

Stainless Steel, Gl., Aluminium

Flush, Recessed (F/R, Non F/R)

Screw driver, Uni. Key operated

Continuous, Concealed

Spring assisted