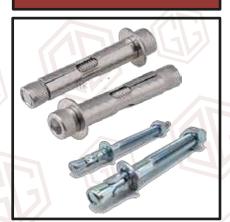

#### **BUILDING ACCESS MATERIALS**

We manufactures an extensive range of access solutions in a variety of materials glavanized steels, stainless steelm, aluminium.

# GLOR ACCESS SOLUTIONS (WALL & CEILING)

- MATERIAL TYPE LATCH HINGE OPENING
- Stainless Steel, Gl., Aluminium
- ► Flush, Recessed (F/R, Non F/R)
- ► Screw driver, Uni. Key operated
- ► Continuous, Concealed
- Spring assisted