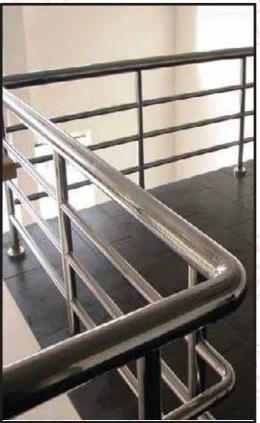

#### **BUILDING ACCESS MATERIALS**

We manufactures an extensive range of access solutions in a variety of materials glavanized steels, stainless steelm, aluminium.

# GLOR ACCESS SOLUTIONS (WALL & CEILING)

- MATERIAL TYPE LATCH HINGE OPENING
- Stainless Steel, Gl., Aluminium
- ► Flush, Recessed (F/R, Non F/R)
- ► Screw driver, Uni. Key operated
- ► Continuous, Concealed
- Spring assisted