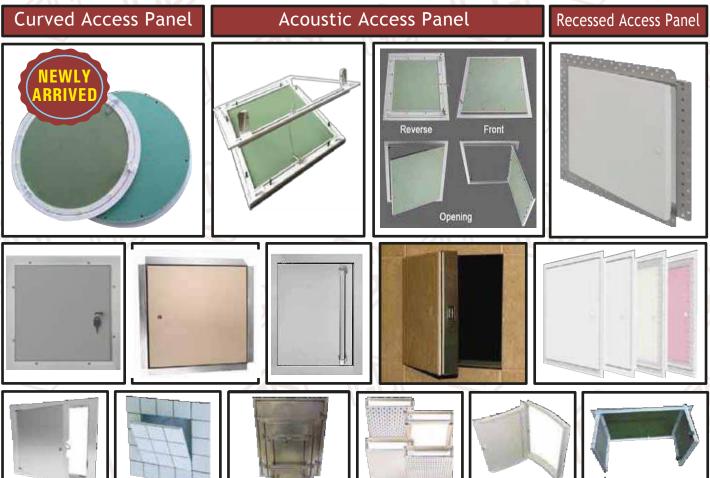

# GLOR ACCESS SOLUTIONS (WALL & CEILING)

- MATERIAL TYPE LATCH HINGE OPENING
- Stainless Steel, Gl., Aluminium
- ► Flush, Recessed (F/R, Non F/R)
- ► Screw driver, Uni. Key operated
- ► Continuous, Concealed
- Spring assisted

Stainless Steel Access Panels Series SSI | Tileable Access Panels Serieis TAI | Custom Access Panels Series CTI GLOR Smart Access Panels Series SAI | GLOR Panels Series GWI | GLOR Roof Hatches | GLOR Floor Access Covers