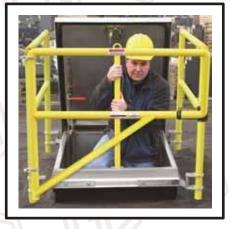

# GLOR ACCESS SOLUTIONS (WALL & CEILING)

- MATERIAL TYPE LATCH HINGE OPENING
- Stainless Steel, Gl., Aluminium
- ► Flush, Recessed (F/R, Non F/R)
- ► Screw driver, Uni. Key operated
- ► Continuous, Concealed
- Spring assisted

Stainless Steel Access Panels Series SSI | Tileable Access Panels Serieis TAI | Custom Access Panels Series CTI GLOR Smart Access Panels Series SAI | GLOR Panels Series GWI | GLOR Roof Hatches | GLOR Floor Access Covers