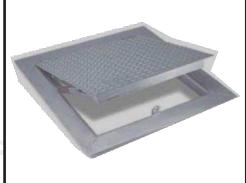

## **REN FLOOR ACCESS COVERS**

MANHOLES & WATER TANK

**MATERIAL TYPE** 

LATCH

HINGE

**OPENING** 

Stainless Steel, Gl., Aluminium

Flush, Recessed (F/R, Non F/R)

Screw driver, Uni. Key operated

Continuous, Concealed

Spring assisted