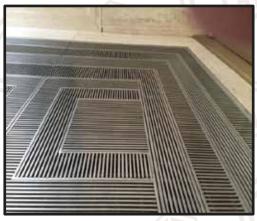

#### **ENTRANCE MATTING**

G&G stainless steel matting systems are manufactured both for indoor and outdoor uses by keeping the dirt, dust and moisture outside the buildings. Our matting systems are designed with different insert combinations, dimensions and shapes as per the needs of locations and provide a complete cleaning solution and dry steps by reducing the dirt from course to light level.