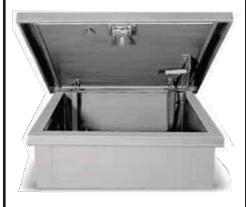

## **REN ROOF ACCESS HATCHES**

**MATERIAL** 

**OPENING COVER** 

**FRAME FINISH** 

LATCH

Self Locking, Pad Lock

SS, Aluminium, GI

Spring Assisted with hold open arm

Single/Multi leaf Insulated/ Non-insulated

Insulated, with fixing holes

Brush/Mill, painted, powder coated