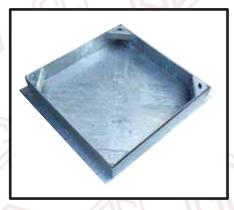

## **REN FLOOR ACCESS COVERS**

MANHOLES & WATER TANK

**MATERIAL TYPE** 

LATCH

HINGE

**OPENING** 

Stainless Steel, Gl., Aluminium

Flush, Recessed (F/R, Non F/R)

Screw driver, Uni. Key operated

Continuous, Concealed

Spring assisted