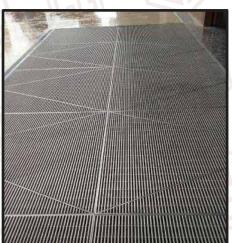

#### **ENTRANCE MATTING**

G&G stainless steel matting systems are manufactured both for indoor and outdoor uses by keeping the dirt, dust and moisture outside the buildings. Our matting systems are designed with different insert combinations, dimensions and shapes as per the needs of locations and provide a complete cleaning solution and dry steps by reducing the dirt from course to light level.