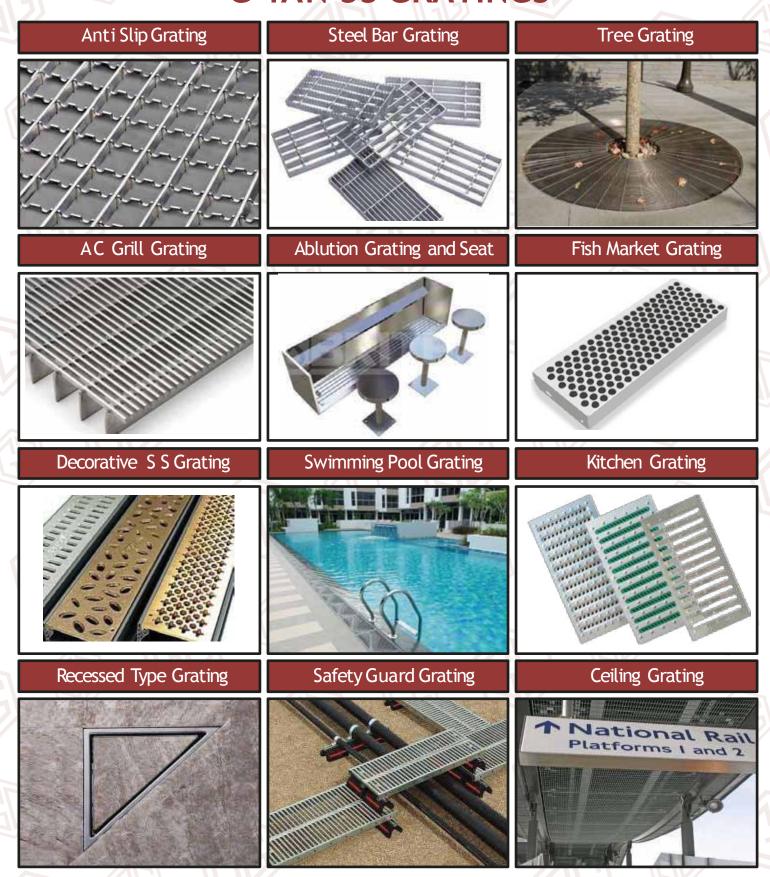

**

**MATERIAL** 

**OPENING COVER** 

**FRAME FINISH** 

LATCH

Self Locking, Pad Lock

SS, Aluminium, GI

Spring Assisted with hold open arm

Single/Multi leaf Insulated/ Non-insulated

Insulated, with fixing holes

Brush/Mill, painted, powder coated









## **REN FLOOR ACCESS COVERS**

MANHOLES & WATER TANK

**MATERIAL TYPE** 

LATCH

HINGE

**OPENING** 

Stainless Steel, Gl., Aluminium

Flush, Recessed (F/R, Non F/R)

Screw driver, Uni. Key operated

Continuous, Concealed

Spring assisted











#### **REN DRAIN SOLUTION**

REN Drain range provides a single source for innovative drainage solutions that are esigned to perform and engineered to last.

#### Rain Water Outlet







#### Hooks

Channels





#### Linear Shower Drains



#### Gratings





## **G-IAN SS GRATINGS**





## ARCH. & CUSTOM FABRICATION





Stainless steel is largely chosen for its corrosion resistance and aesthetic appearance. It is important to understand the factors which are involved in making a selection of both grade and surface finish. This will ensure that the performance of the product will match the expectation.













## ARCH. & CUSTOM FABRICATION

#### Lockers, Racks & Sofa Legs







Water Features









Waste Management Products



Interceptors



Fire Hose Cabinet



S S Decorative Works





## **MASHRABIA DESIGNS**

As leading service provider in the Mashrabiya Laser Fiber Jet Cutting Industry, G&G group brings you the most advanced solution.







## STREET FURNITURE















## **BOLLARDS**













## **POLES & CAMERA BRACKETS**















##