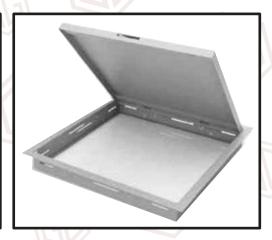

## **REN FLOOR ACCESS COVERS**

MANHOLES & WATER TANK

**MATERIAL TYPE** 

LATCH

HINGE

**OPENING** 

Stainless Steel, Gl., Aluminium

Flush, Recessed (F/R, Non F/R)

Screw driver, Uni. Key operated

Continuous, Concealed

Spring assisted