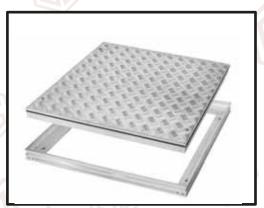

## **REN FLOOR ACCESS COVERS**

MANHOLES & WATER TANK

**MATERIAL TYPE** 

LATCH

HINGE

**OPENING** 

Stainless Steel, Gl., Aluminium

Flush, Recessed (F/R, Non F/R)

Screw driver, Uni. Key operated

Continuous, Concealed

Spring assisted