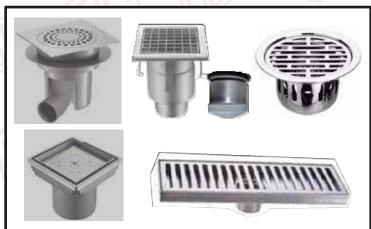

## **REN FLOOR ACCESS COVERS**

MANHOLES & WATER TANK

**MATERIAL TYPE** 

LATCH

HINGE

**OPENING** 

Stainless Steel, Gl., Aluminium

Flush, Recessed (F/R, Non F/R)

Screw driver, Uni. Key operated

Continuous, Concealed

Spring assisted