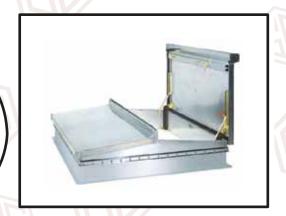

## **REN ROOF ACCESS HATCHES**

**MATERIAL** 

**OPENING COVER** 

**FRAME FINISH** 

LATCH

Self Locking, Pad Lock

SS, Aluminium, GI

Spring Assisted with hold open arm

Single/Multi leaf Insulated/ Non-insulated

Insulated, with fixing holes

Brush/Mill, painted, powder coated