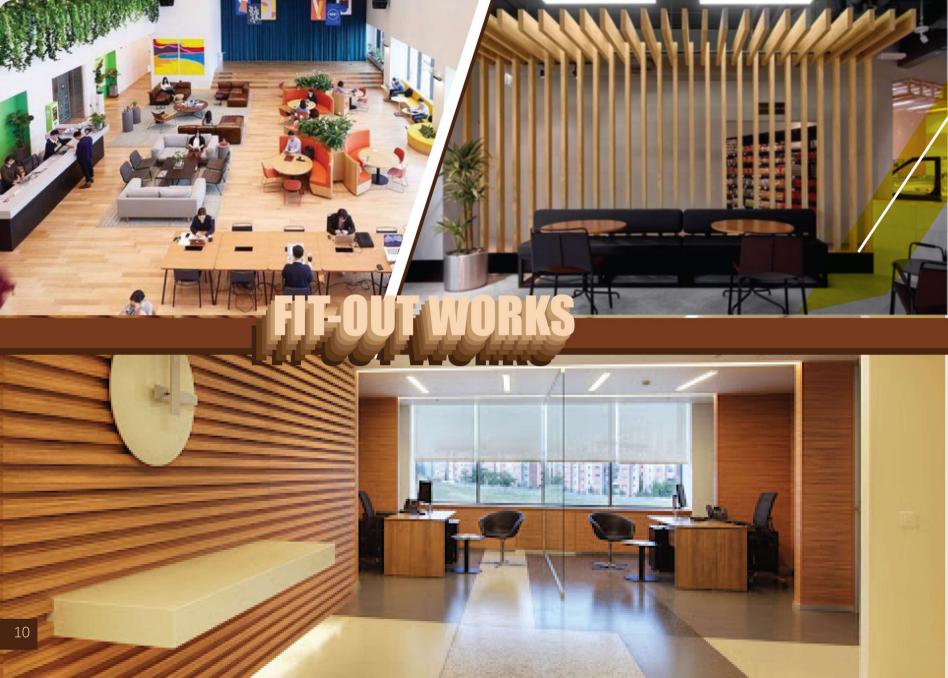

### **PRODUCTS and SERVICES**

At **Arch and Mark** we provide the following products and services to our clients:

## **SERVICES**

Commercial Furniture Supply and Installation Services

Home Furniture Supply and Installation Services

Interior Design and Fit-outs Services: We do excellent Turn-Key Fit-out solution for Commercial Offices, Hotels, Restaurants, Residential Homes.

Joinery: Fixed and Loose Furniture, Wall and ceiling cladding, Mashrabiya Design.

Partition Works: Gypsum Partition, Foldable Partition, Wooden partition, Glass partition, Demountable Partition, Paint Works.

**Ceiling Works:** Gypsum ceiling, Tile ceiling, Stretch ceiling, Wooden Ceiling and Decorative Ceiling.

**Upholstery:** Sofas, Chairs, Head Boards, Wall Cladding Upholstery.

Blinds and Curtains, Wallpaper Installation: Commercial, Residential and Kids Area.