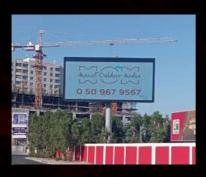

#### **INDOOR & OUTDOOR SIGNAGE**

- BACKLIT FLEX SIGN
- BACKLIT FLEX ROOF TOP SIGN
- FRONT LIT BANNER
- BACKLIT HOARDING SIGN
- LED SIGNS
- ARCHITECTURAL SIGNS
- WAYFINDING SIGNS
- NEON SIGNS
- PYLON TOTEM