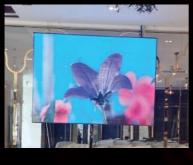

#### **INDOOR & OUTDOOR SIGNAGE**

- BACKLIT FLEX SIGN
- BACKLIT FLEX ROOF TOP SIGN
- FRONT LIT BANNER
- BACKLIT HOARDING SIGN
- LED SIGNS
- ARCHITECTURAL SIGNS
- WAYFINDING SIGNS
- NEON SIGNS
- PYLON TOTEM

### MODULE OUTDOOR MODULE

Transparent soft screen