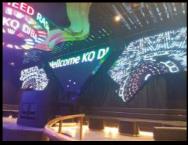

#### **INDOOR & OUTDOOR SIGNAGE**

- BACKLIT FLEX SIGN
- BACKLIT FLEX ROOF TOP SIGN
- FRONT LIT BANNER
- BACKLIT HOARDING SIGN
- LED SIGNS
- ARCHITECTURAL SIGNS
- WAYFINDING SIGNS
- NEON SIGNS
- PYLON TOTEM