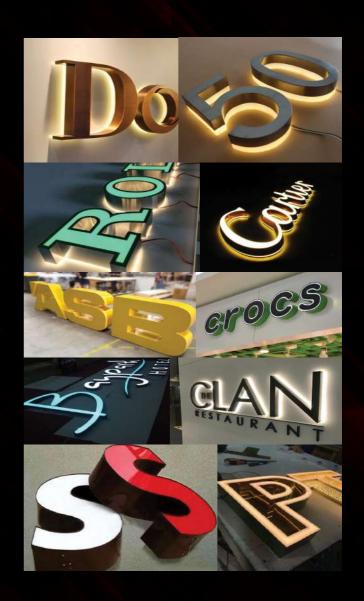

#### **3D SIGNAGE**

**BACKLIT, FRONTLIT, NON-ILLUMINATED** 

- SOLID ACRYLIC LETTERS
- STAINLESS STEEL
- ALUMINUM POWDER COATED
- CHANNELUME MATERIAL
- ACRYLIC SIGN
- BRASS
  - GOLD PLATED.
  - ANTIQUE FINISH
  - CHROME
- G.I OPEN NEON LETTERS
- NEON LETTER
- WOODEN LETTERS
- PUSH THROUGH LETTERS
- 3D ROOFTOP SIGN

#### **INDOOR & OUTDOOR SIGNAGE**

- BACKLIT FLEX SIGN
- BACKLIT FLEX ROOF TOP SIGN
- FRONT LIT BANNER
- BACKLIT HOARDING SIGN
- LED SIGNS
- ARCHITECTURAL SIGNS
- WAYFINDING SIGNS
- NEON SIGNS
- PYLON TOTEM

#### **BRANDING**

ALL KINDS OF BRANDING WORKS