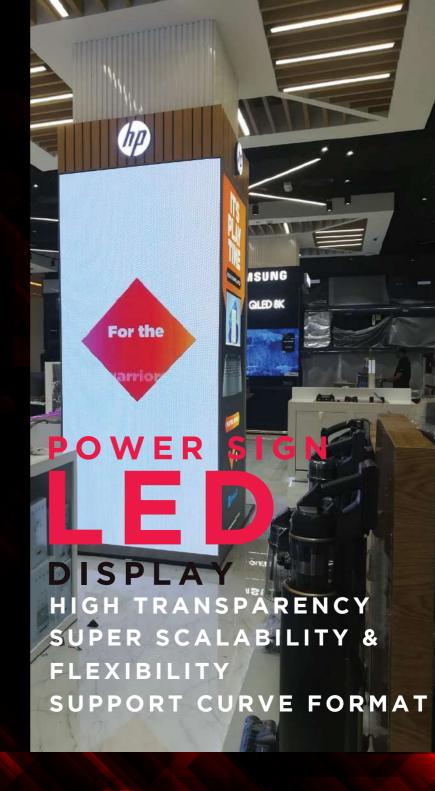

#### **INDOOR & OUTDOOR SIGNAGE**

- BACKLIT FLEX SIGN
- BACKLIT FLEX ROOF TOP SIGN
- FRONT LIT BANNER
- BACKLIT HOARDING SIGN
- LED SIGNS
- ARCHITECTURAL SIGNS
- WAYFINDING SIGNS
- NEON SIGNS
- PYLON TOTEM

### MODULE OUTDOOR MODULE

Transparent soft screen