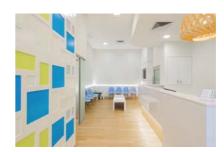

#### ns Wall Finishes

A wall finish can transform a plain white wall into a unique,eye-catching statement. Our fitout team have applied commercial wall finishes to the interiors of offices, medical and healthcare centres.