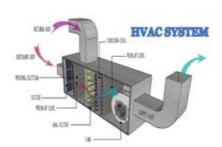

#### **Plumbing Works**

With a team comprising of craftsman plumbers, gasfitters and drain layers, we have the expertise, capacity and equipment to deliver everything from in-ground drainage, gas fitting, roofing, backflow prevention through to on-site installation.