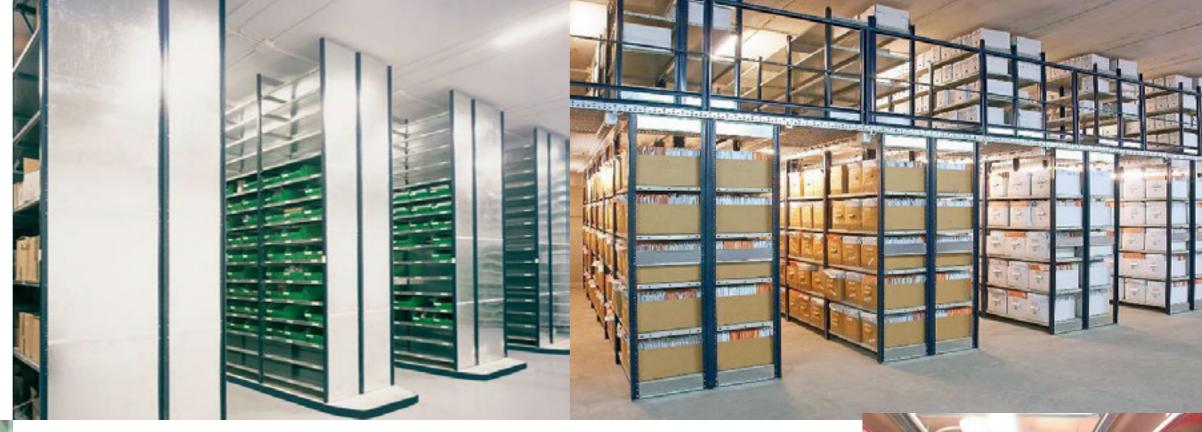

## **Mobile Shelving System**

Doubling the storage capacity saving space. Total safety for filed material. Adequate to file books and documents.

- Great use of space as it is a compact storage system.
- Can be adapted to any available space.
- Total safety of filed materials.
- Ideal for the storage of all types of books and document.
- When the shelves reach a high height, ways fitted half-way up enabling the upper levels to be accessed can be installed.

## AlShaya Enterprise – Al BASHAYER MEAT CO. (OMAN)

Al Bashayer Meat Company is Oman's first and the region's largest integrated red meat project. They have state of the art facilities and disease free hygienic farms for raising livestock. Alshaya Enterprises was awarded the prestigious mobile pallet racking system project to maximize space utilization for bulk storage.

Storage capacity: 750 pallet positions.