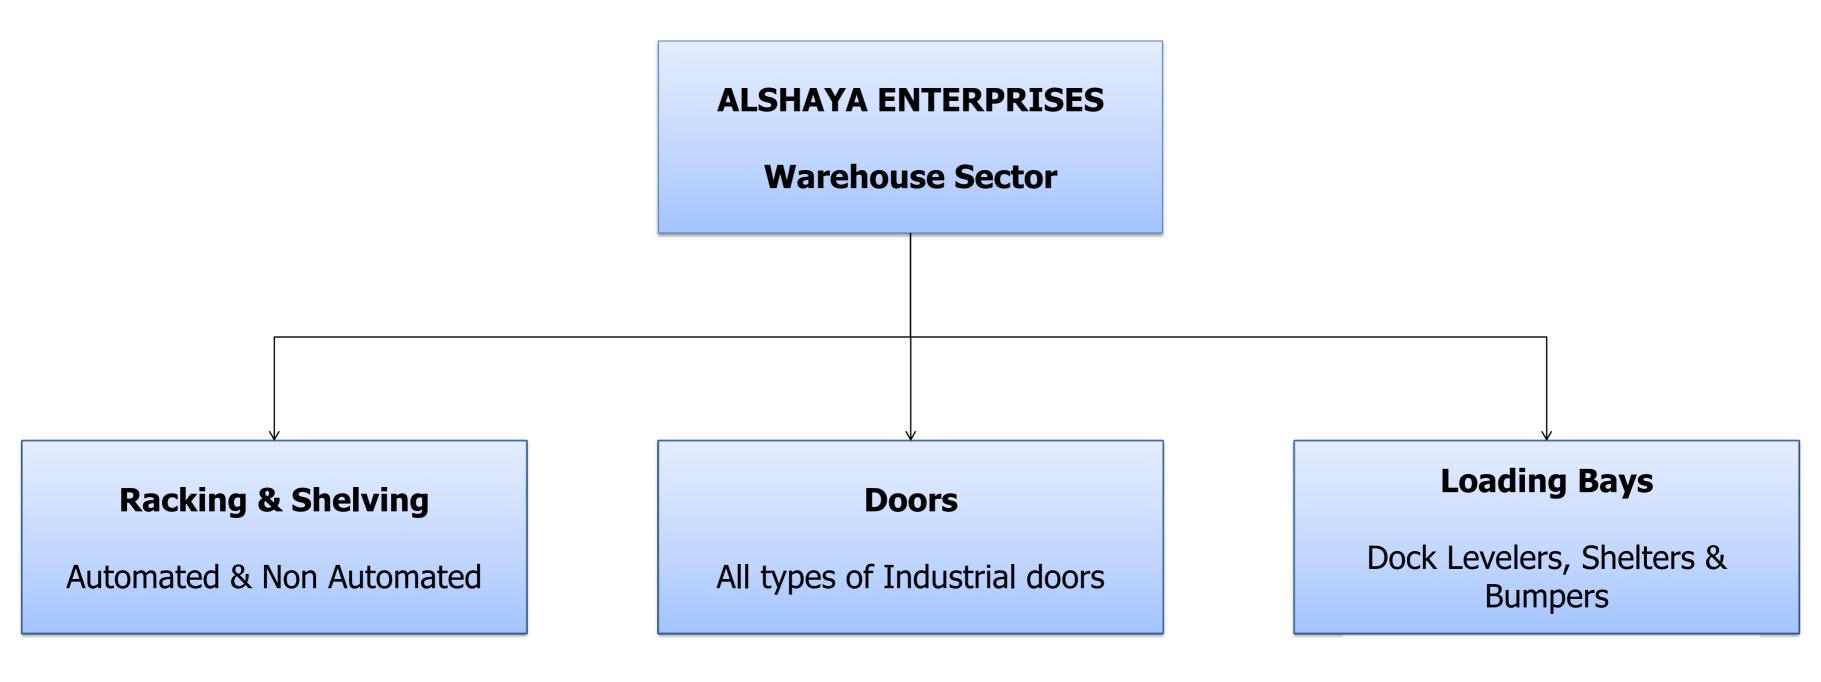

## AlShaya Enterprise - Racking, Doors & Dock Equipment

# WAREHOUSE SECTOR

### Racking

Our Racking division specializes in warehouse systems, turn-key and rack-clad warehousing, and cold-rooms.

Our consultants are **experts in storage solutions** with solutions ranging from North America, Europe, MENA, and Asia.

### **Specialized In:**

- Manual Storage Systems
- Semi Automated Storage Systems
- Automated Storage Systems
- Industrial & Commercial Doors
- Dock Levelers & Loading Equipment
- Material Handling Equipment