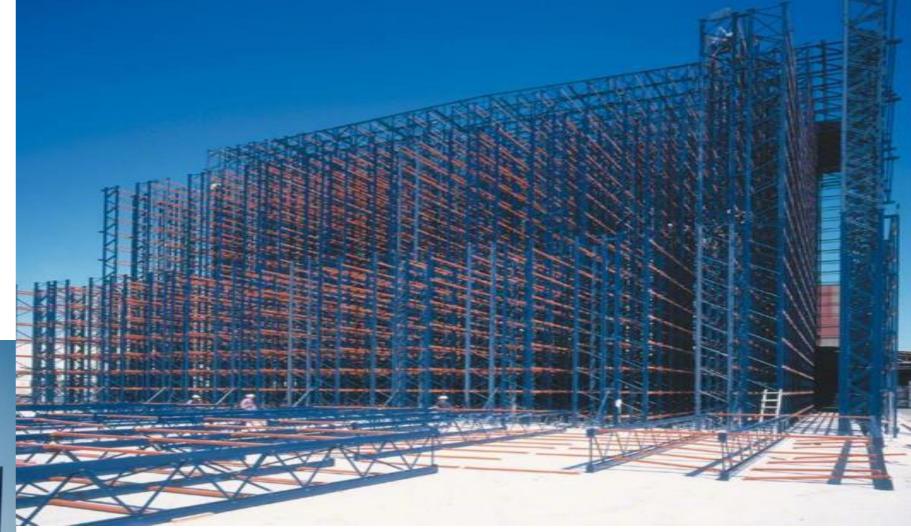

#### **Rack Clad Warehouses**

Major works of engineering in which the racking itself forms part of the construction of the building together with side and roof cladding. The ranking structure supports not only the actual goods and the different building elements but also the thrust of the handling devices and external elements: winds, heavy snowfalls, seismic movements, etc.

The maximum height of clad-rack buildings is limited by local standards and by the reach height of stacker cranes or fork-lift trucks. This said, warehouses of more than 40 m high can be built.

- Storage at high height, enables maximum use of available surface area without wastage of space.
- Allows a wide range of goods to be stored.
- Conventional or automated systems can be used.