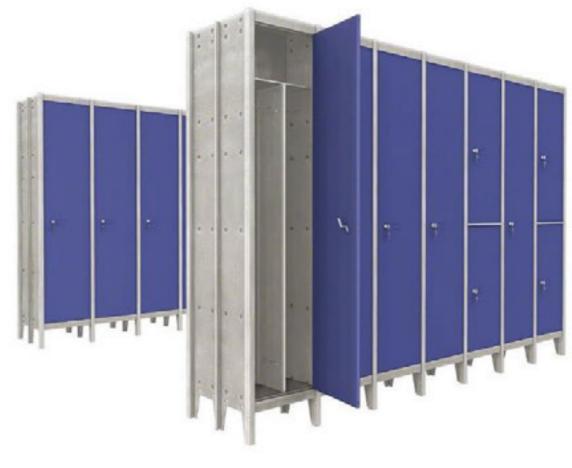

#### Lockers

Lockers embrace a new concept in compact, aesthetic design that can suit any type of environment: dressing rooms, offices, schools, etc. Frames integrated into the side panels, exclusive connection systems, two options (with or without feet)... each of these elements has been carefully designed to provide high rigidity, moreover, the lockers are built using high-quality cold-rolled steel, specially treated to ensure durability and resistance.

- New compact and attractive design.
- Extremely easy to assemble no need for nuts and bolts.
- A modular system that allows for multiple combinations.