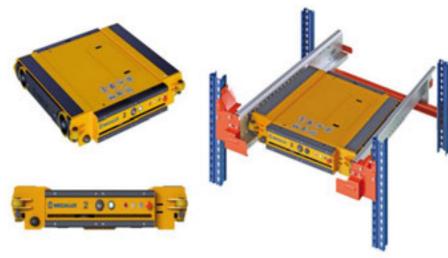

#### **Pallet Shuttle**

Compact and high capacity warehousing. Higher number of stored items. Reduction in loading and unloading times of pallets.

- It permits the storage of different reference numbers per module.
- Efficient load and unload system, which ensures high accuracy.
- Less damage to the racking units as the forklift does not enter the racking unit.
- Higher production since the flow of incoming and outgoing good increases.