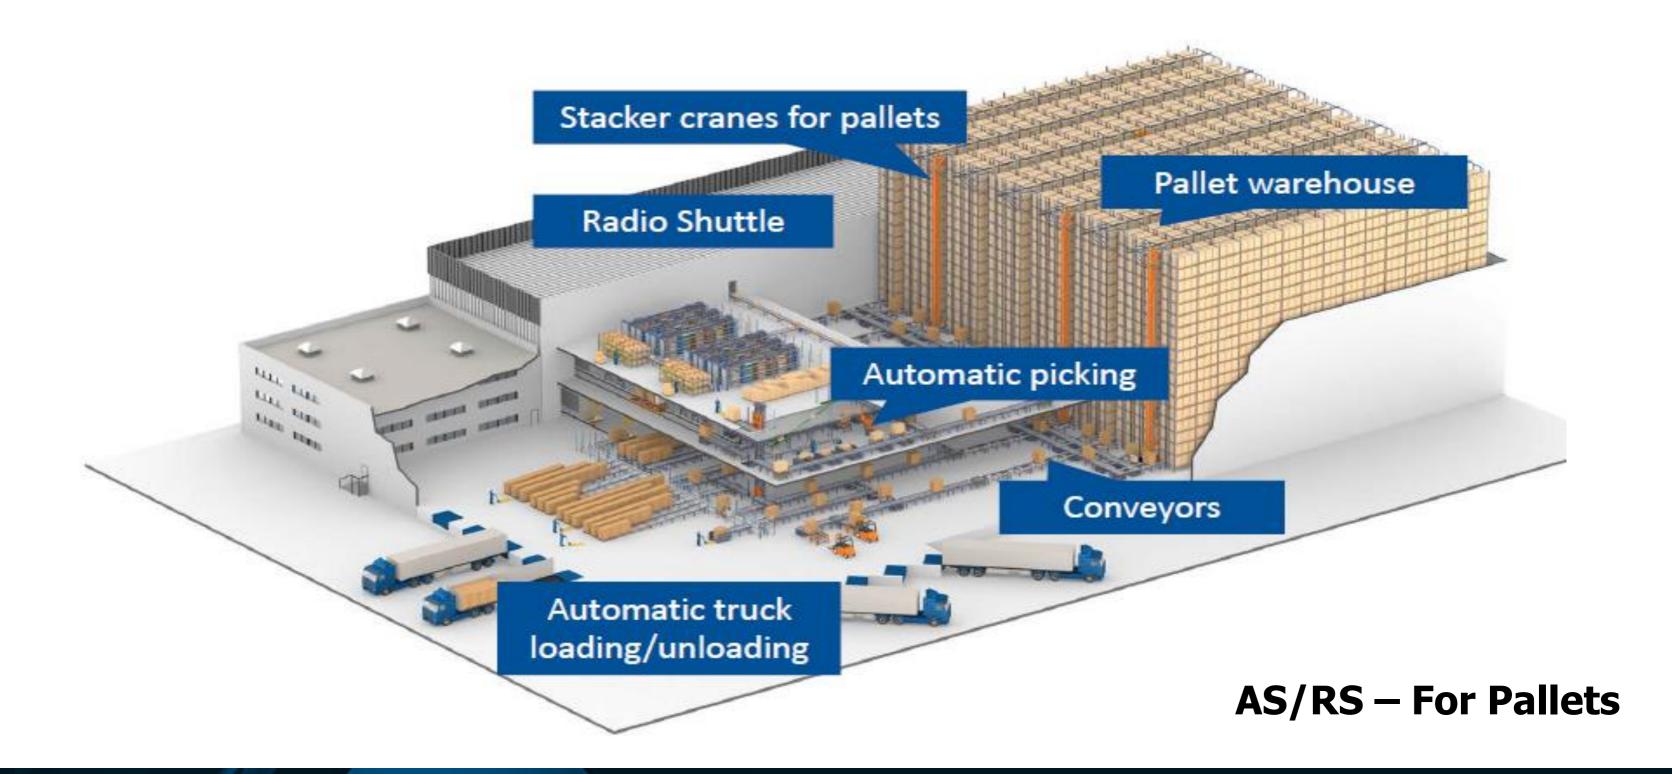

## AS/RS

More than 300 automatic storage systems installed across the globe by our principals.

Our range of stacker cranes easily adapts to the needs of each warehouse

- Optimum use of the available space
- Permanent Inventory
- Productivity and excellent availability
- Employee safety
- Load Safety
- Reliability
- Reduced maintenance costs
- Reduced labor costs