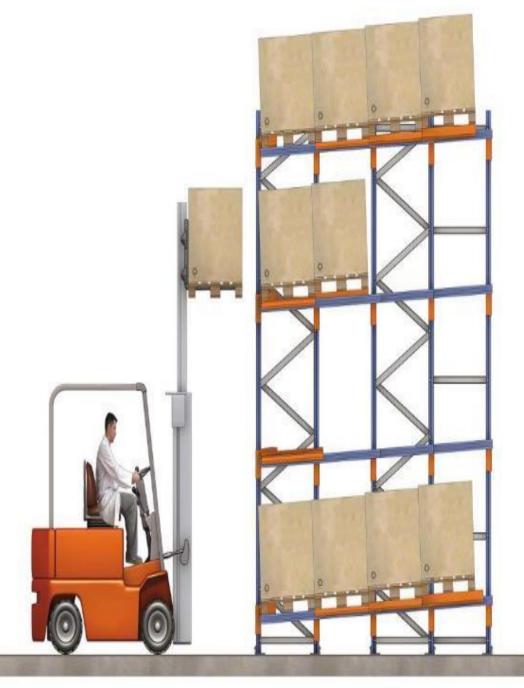

## **Conventional Pallet Racking**

Excellent stock control. Adaptable to any space, weight or size. Can combine with manual picking shelves.

- Total stock control: each storage space is taken up by a single pallet.
- Maximum adaptability to any load type both in terms of weight and volume.
- It can be combined with Long span beams for manual selection of goods.

## **Drive-in Pallet Racking**

Optimizing available space. Elimination of aisles between shelves. Admits as many references as load lanes.

- Maximum profitability of the available space (up to 85%).
- Removal of aisles between the ranking.
- Rigorous control of entries and exits.
- It allows as many SKU as loading lanes.