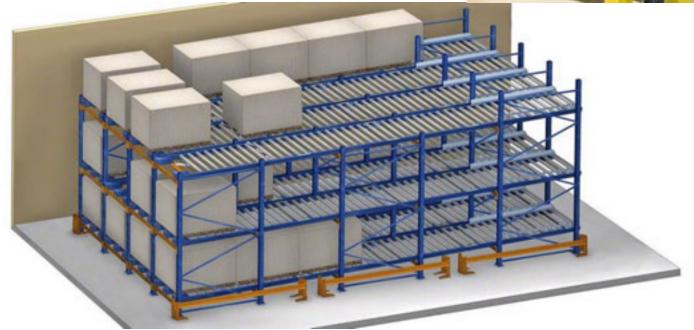

## **Pallet Live Storage**

These racks incorporate roller track sections placed on a sloped lane to allow the pallets to slide over them. The pallets are put in at the highest part of the rolling section and move by the force of gravity and at a controlled speed towards the other end..

- Enables perfect pallet turnover (FIFO SYSTEM).
- Maximum capacity as storage system is compact.
- Time and space saved in pallet handling.
- Excellent stock control.