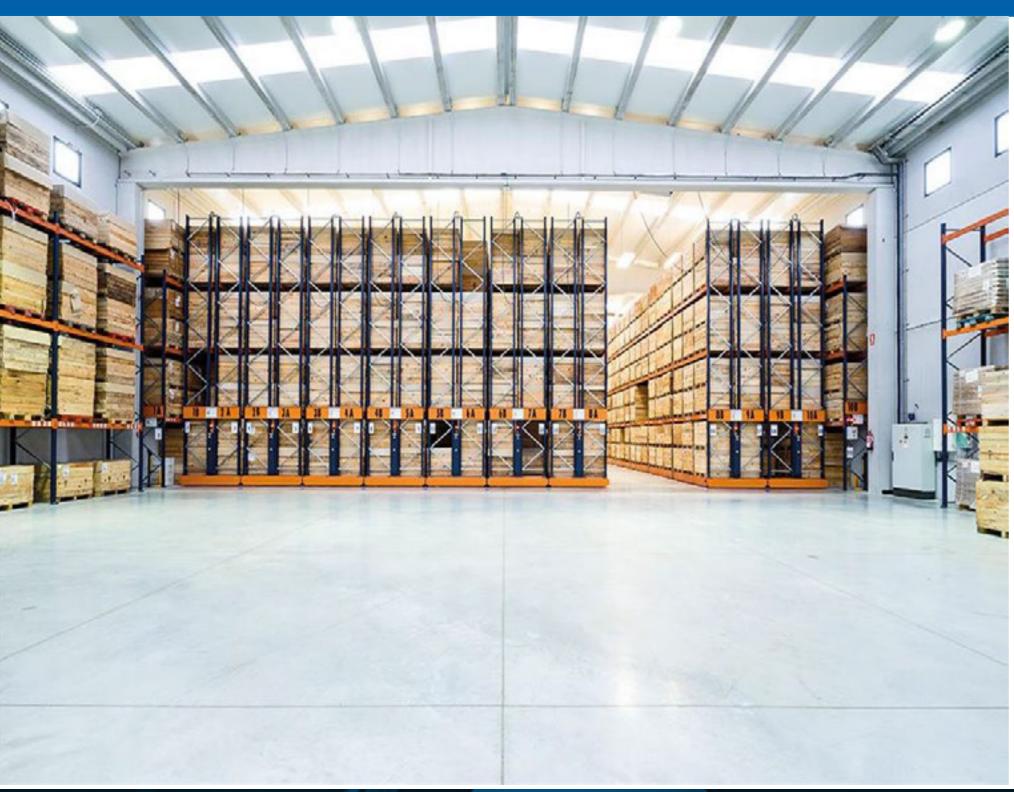

## **Mobile Shelving System**

Doubling the storage capacity saving space. Total safety for filed material. Adequate to file books and documents.

- Great use of space as it is a compact storage system.
- Can be adapted to any available space.
- Total safety of filed materials.
- Ideal for the storage of all types of books and document.
- When the shelves reach a high height, ways fitted half-way up enabling the upper levels to be accessed can be installed.

## **Drive-in Pallet Racking**

Optimizing available space. Elimination of aisles between shelves. Admits as many references as load lanes.

- Maximum profitability of the available space (up to 85%).
- Removal of aisles between the ranking.
- Rigorous control of entries and exits.
- It allows as many SKU as loading lanes.

#### **Pallet Shuttle**

Compact and high capacity warehousing. Higher number of stored items. Reduction in loading and unloading times of pallets.

- It permits the storage of different reference numbers per module.
- Efficient load and unload system, which ensures high accuracy.
- Less damage to the racking units as the forklift does not enter the racking unit.
- Higher production since the flow of incoming and outgoing good increases.