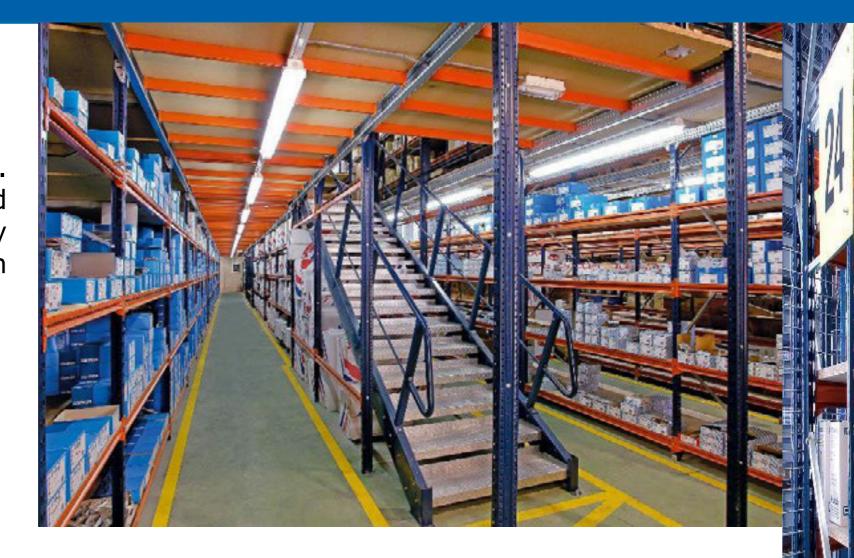

## Long-span & Heavy Shelving

Valid to store large or heavy items. An optimum solution for different and fractioned rotation items. Possibility to install walkways accessed with ladders.

- Possibility of storing medium to heavy loads.
- Ideal option for different article types and split turnover.
- Adjustable load levels.
- Racks up to 20 m high can be built.
- A wide range of components adaptable to your needs.

## AlShaya Enterprise – RR – Pepsico Distribution Center - Riyadh