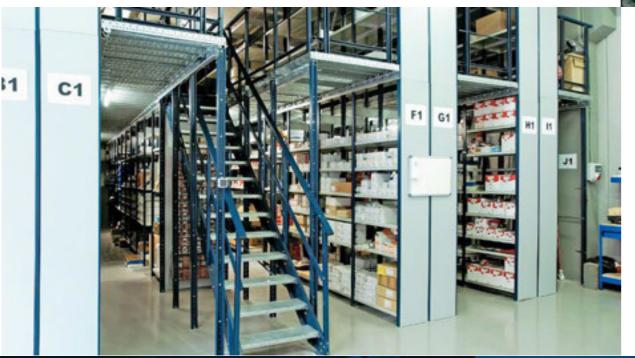

## Long-span & Heavy Shelving

Valid to store large or heavy items. An optimum solution for different and fractioned rotation items. Possibility to install walkways accessed with ladders.

- Possibility of storing medium to heavy loads.
- Ideal option for different article types and split turnover.
- Adjustable load levels.
- Racks up to 20 m high can be built.
- A wide range of components adaptable to your needs.

## AlShaya Enterprise – KAMAL OSMAN JAMJOOM EST. (UAE)

One of the leading retailers in GCC with over 300 retail outlets, Kamal Osman is a key account of Alshaya with numerous projects executed including Pillar based mezzanine, VNA Pallet Racking and heavy-duty shelving.