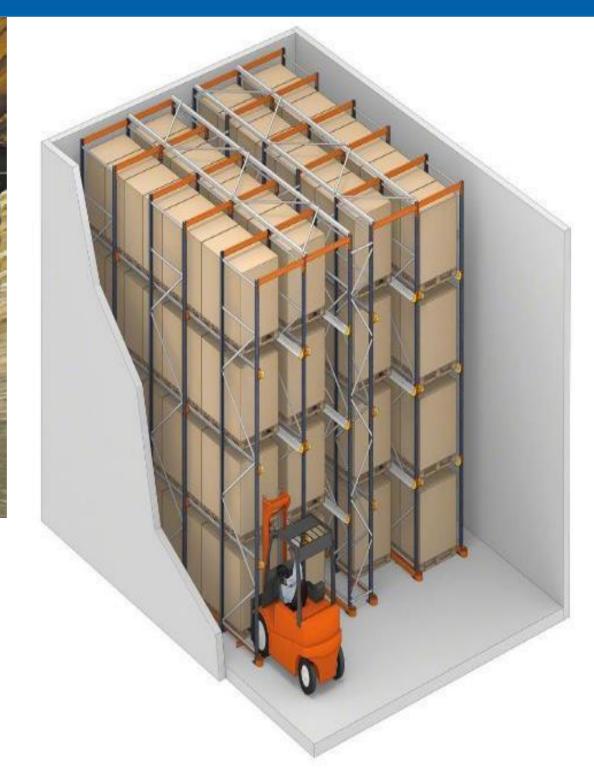

#### **Pallet Shuttle**

Compact and high capacity warehousing. Higher number of stored items. Reduction in loading and unloading times of pallets.

- It permits the storage of different reference numbers per module.
- Efficient load and unload system, which ensures high accuracy.
- Less damage to the racking units as the forklift does not enter the racking unit.
- Higher production since the flow of incoming and outgoing good increases.