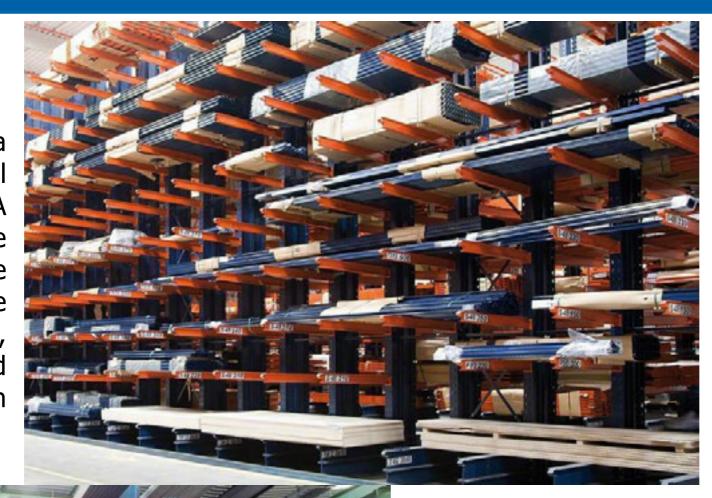

## **Cantilever Racking System**

The system consists of columns with a vertical beam and one or two horizontal beams at the base to provide stability. A series of arms are attached on which the load is placed. These columns are made of hot-rolled metal beams at variable heights enabling to be fitted. Moreover, its design allows the loads to be fitted on one side of the structure only, or on both sides.

- Easy-to-assemble. The parts are designed to allow the shelves to be assembled quickly and easily.
- Structure of great simplicity and strength.
- All the elements involved fit together easily and allow excellent mobility.