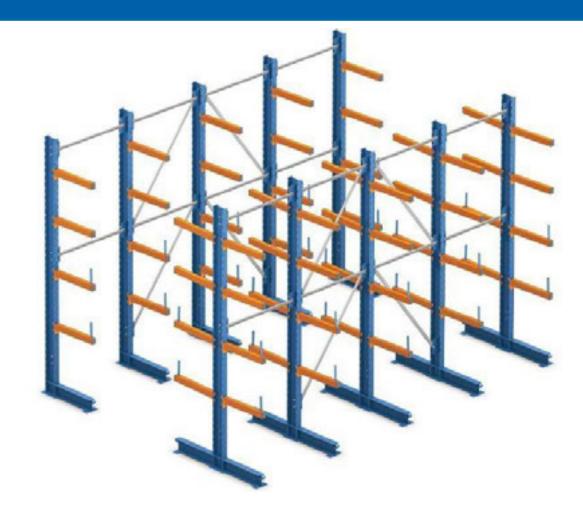

## **Cantilever Racking System**

The system consists of columns with a vertical beam and one or two horizontal beams at the base to provide stability. A series of arms are attached on which the load is placed. These columns are made of hot-rolled metal beams at variable heights enabling to be fitted. Moreover, its design allows the loads to be fitted on one side of the structure only, or on both sides.

- Easy-to-assemble. The parts are designed to allow the shelves to be assembled quickly and easily.
- Structure of great simplicity and strength.
- All the elements involved fit together easily and allow excellent mobility.