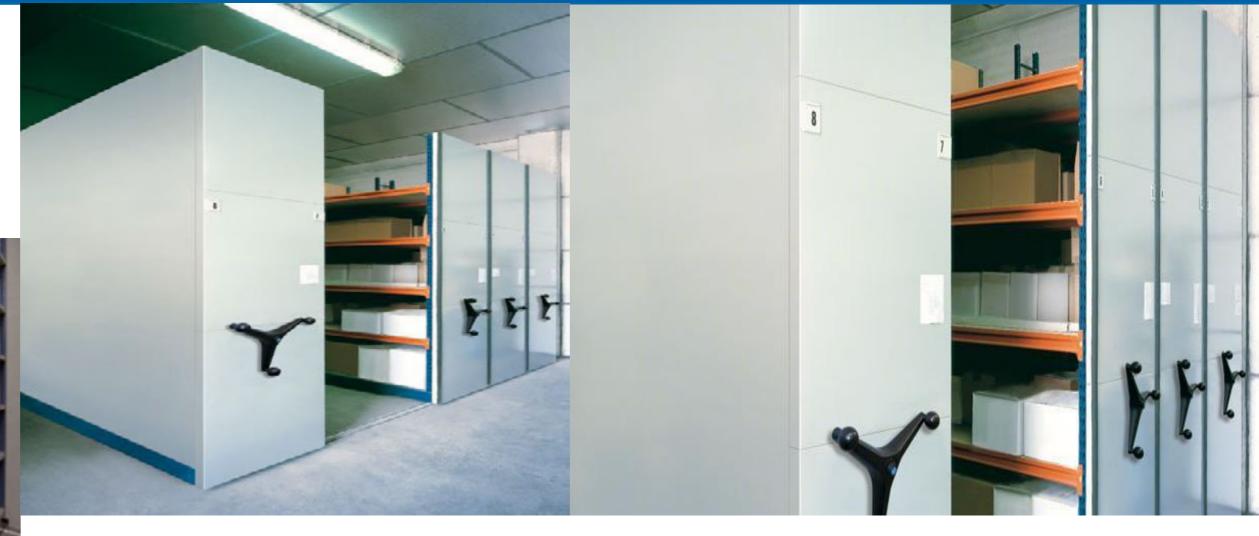

## **Mobile Shelving System**

Doubling the storage capacity saving space. Total safety for filed material. Adequate to file books and documents.

- Great use of space as it is a compact storage system.
- Can be adapted to any available space.
- Total safety of filed materials.
- Ideal for the storage of all types of books and document.
- When the shelves reach a high height, ways fitted half-way up enabling the upper levels to be accessed can be installed.