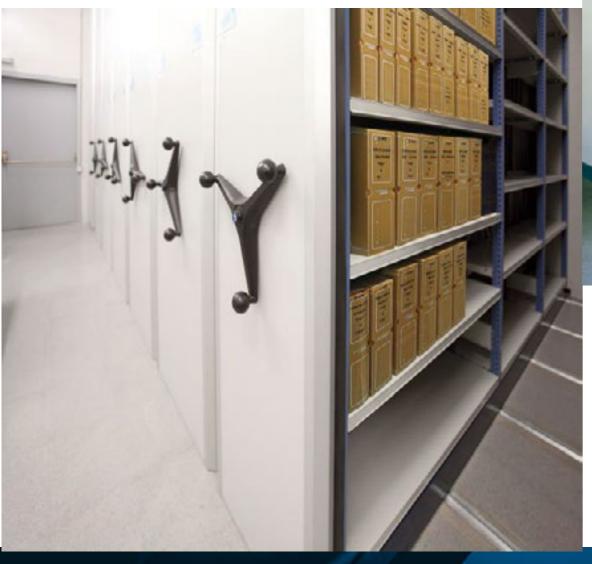

## **Mobile Shelving System**

Doubling the storage capacity saving space. Total safety for filed material. Adequate to file books and documents.

- Great use of space as it is a compact storage system.
- Can be adapted to any available space.
- Total safety of filed materials.
- Ideal for the storage of all types of books and document.
- When the shelves reach a high height, ways fitted half-way up enabling the upper levels to be accessed can be installed.