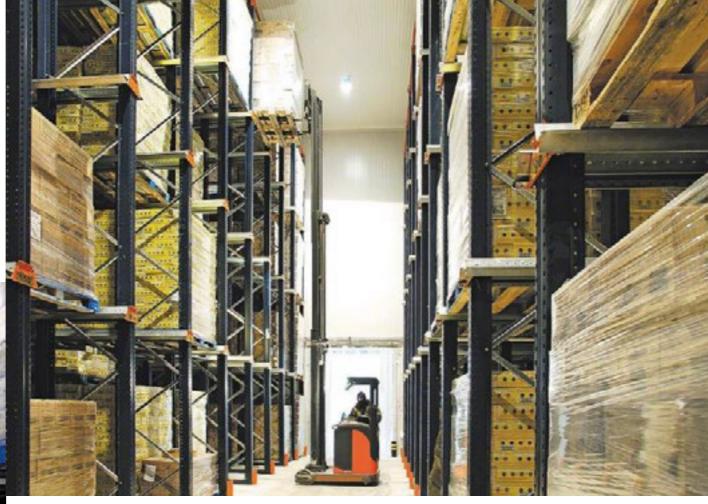

#### **Pallet Shuttle**

Compact and high capacity warehousing. Higher number of stored items. Reduction in loading and unloading times of pallets.

- It permits the storage of different reference numbers per module.
- Efficient load and unload system, which ensures high accuracy.
- Less damage to the racking units as the forklift does not enter the racking unit.
- Higher production since the flow of incoming and outgoing good increases.