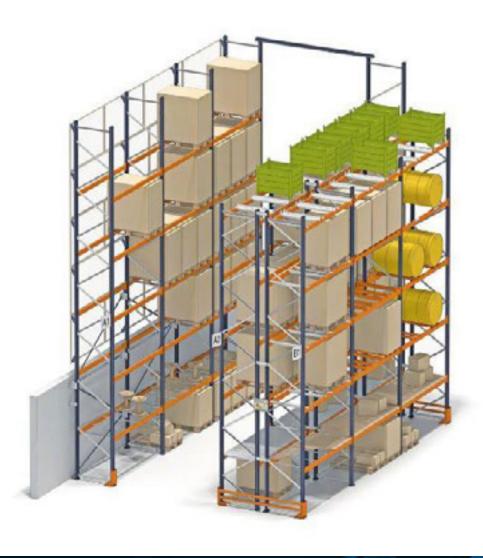

## **Conventional Pallet Racking**

Excellent stock control. Adaptable to any space, weight or size. Can combine with manual picking shelves.

- Total stock control: each storage space is taken up by a single pallet.
- Maximum adaptability to any load type both in terms of weight and volume.
- It can be combined with Long span beams for manual selection of goods.

## **Drive-in Pallet Racking**

Optimizing available space. Elimination of aisles between shelves. Admits as many references as load lanes.

- Maximum profitability of the available space (up to 85%).
- Removal of aisles between the ranking.
- Rigorous control of entries and exits.
- It allows as many SKU as loading lanes.

#### **Pallet Shuttle**

Compact and high capacity warehousing. Higher number of stored items. Reduction in loading and unloading times of pallets.

- It permits the storage of different reference numbers per module.
- Efficient load and unload system, which ensures high accuracy.
- Less damage to the racking units as the forklift does not enter the racking unit.
- Higher production since the flow of incoming and outgoing good increases.