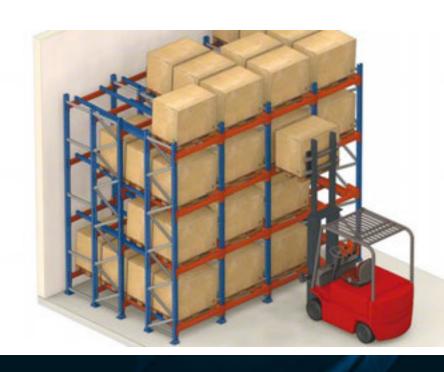

#### **Pallet Shuttle**

Compact and high capacity warehousing. Higher number of stored items. Reduction in loading and unloading times of pallets.

- It permits the storage of different reference numbers per module.
- Efficient load and unload system, which ensures high accuracy.
- Less damage to the racking units as the forklift does not enter the racking unit.
- Higher production since the flow of incoming and outgoing good increases.