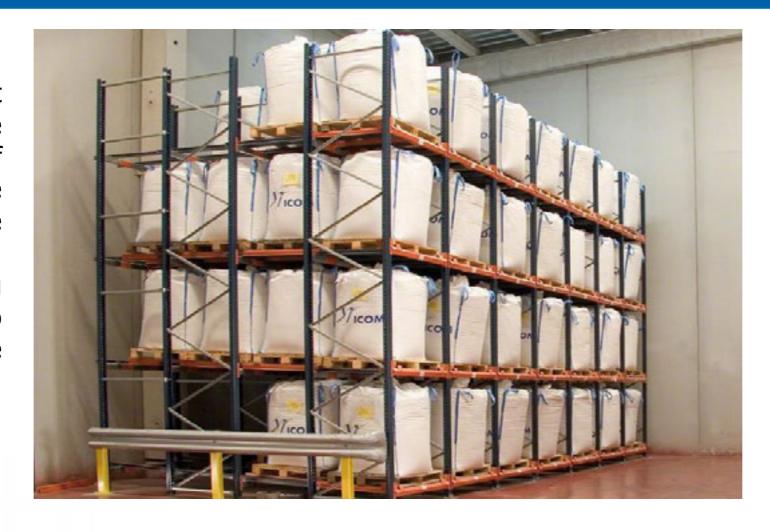

## **Conventional Pallet Racking**

Excellent stock control. Adaptable to any space, weight or size. Can combine with manual picking shelves.

- Total stock control: each storage space is taken up by a single pallet.
- Maximum adaptability to any load type both in terms of weight and volume.
- It can be combined with Long span beams for manual selection of goods.