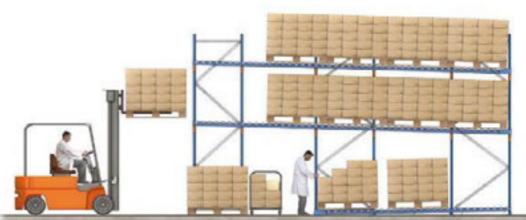

## **Conventional Pallet Racking**

Excellent stock control. Adaptable to any space, weight or size. Can combine with manual picking shelves.

- Total stock control: each storage space is taken up by a single pallet.
- Maximum adaptability to any load type both in terms of weight and volume.
- It can be combined with Long span beams for manual selection of goods.

## **Drive-in Pallet Racking**

Optimizing available space. Elimination of aisles between shelves. Admits as many references as load lanes.

- Maximum profitability of the available space (up to 85%).
- Removal of aisles between the ranking.
- Rigorous control of entries and exits.
- It allows as many SKU as loading lanes.