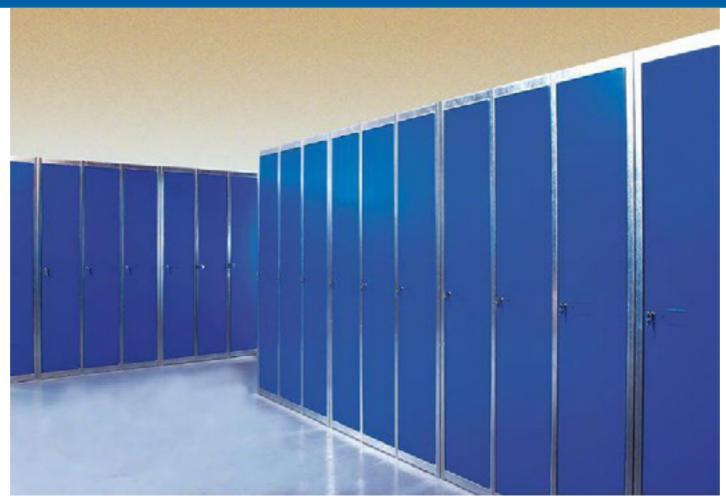

#### Lockers

Lockers embrace a new concept in compact, aesthetic design that can suit any type of environment: dressing rooms, offices, schools, etc. Frames integrated into the side panels, exclusive connection systems, two options (with or without feet)... each of these elements has been carefully designed to provide high rigidity, moreover, the lockers are built using high-quality cold-rolled steel, specially treated to ensure durability and resistance.

- New compact and attractive design.
- Extremely easy to assemble no need for nuts and bolts.
- A modular system that allows for multiple combinations.