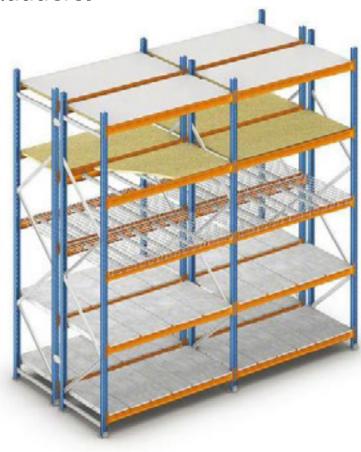

## **Conventional Pallet Racking**

Excellent stock control. Adaptable to any space, weight or size. Can combine with manual picking shelves.

- Total stock control: each storage space is taken up by a single pallet.
- Maximum adaptability to any load type both in terms of weight and volume.
- It can be combined with Long span beams for manual selection of goods.

## **Drive-in Pallet Racking**

Optimizing available space. Elimination of aisles between shelves. Admits as many references as load lanes.

- Maximum profitability of the available space (up to 85%).
- Removal of aisles between the ranking.
- Rigorous control of entries and exits.
- It allows as many SKU as loading lanes.

#### **Pallet Shuttle**

Compact and high capacity warehousing. Higher number of stored items. Reduction in loading and unloading times of pallets.

- It permits the storage of different reference numbers per module.
- Efficient load and unload system, which ensures high accuracy.
- Less damage to the racking units as the forklift does not enter the racking unit.
- Higher production since the flow of incoming and outgoing good increases.