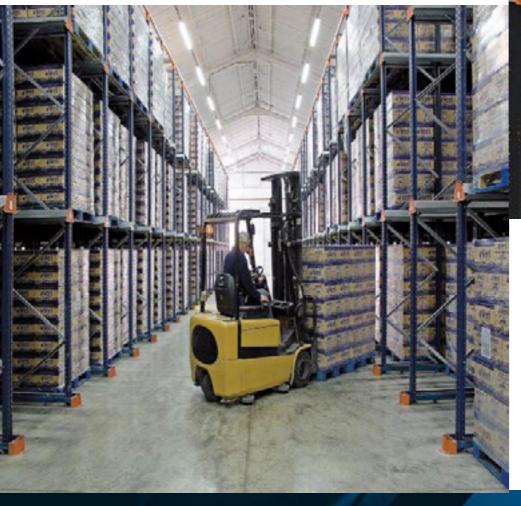

## Long-span & Heavy Shelving

Valid to store large or heavy items. An optimum solution for different and fractioned rotation items. Possibility to install walkways accessed with ladders.

- Possibility of storing medium to heavy loads.
- Ideal option for different article types and split turnover.
- Adjustable load levels.
- Racks up to 20 m high can be built.
- A wide range of components adaptable to your needs.

## **Mobile Shelving System**

Doubling the storage capacity saving space. Total safety for filed material. Adequate to file books and documents.

- Great use of space as it is a compact storage system.
- Can be adapted to any available space.
- Total safety of filed materials.
- Ideal for the storage of all types of books and document.
- When the shelves reach a high height, ways fitted half-way up enabling the upper levels to be accessed can be installed.