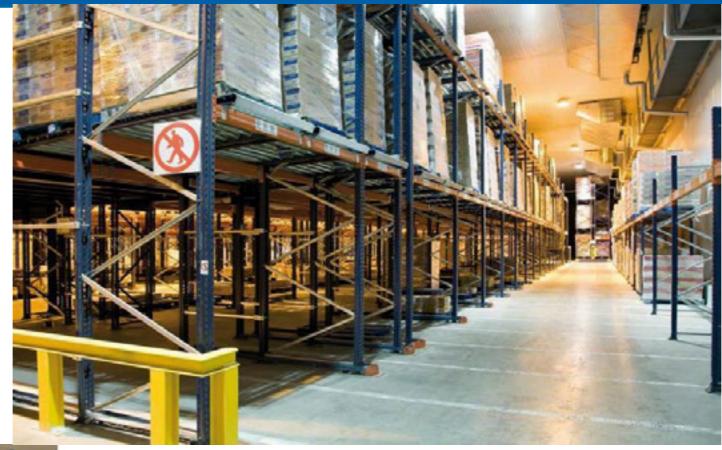

## **Drive-in Pallet Racking**

Optimizing available space. Elimination of aisles between shelves. Admits as many references as load lanes.

- Maximum profitability of the available space (up to 85%).
- Removal of aisles between the ranking.
- Rigorous control of entries and exits.
- It allows as many SKU as loading lanes.