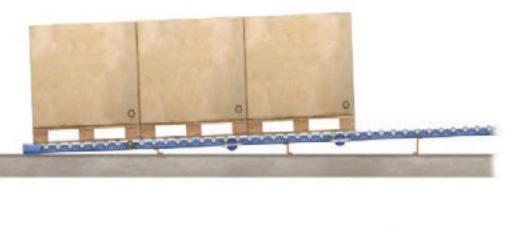

## **Pallet Live Storage**

These racks incorporate roller track sections placed on a sloped lane to allow the pallets to slide over them. The pallets are put in at the highest part of the rolling section and move by the force of gravity and at a controlled speed towards the other end..

- Enables perfect pallet turnover (FIFO SYSTEM).
- Maximum capacity as storage system is compact.
- Time and space saved in pallet handling.
- Excellent stock control.