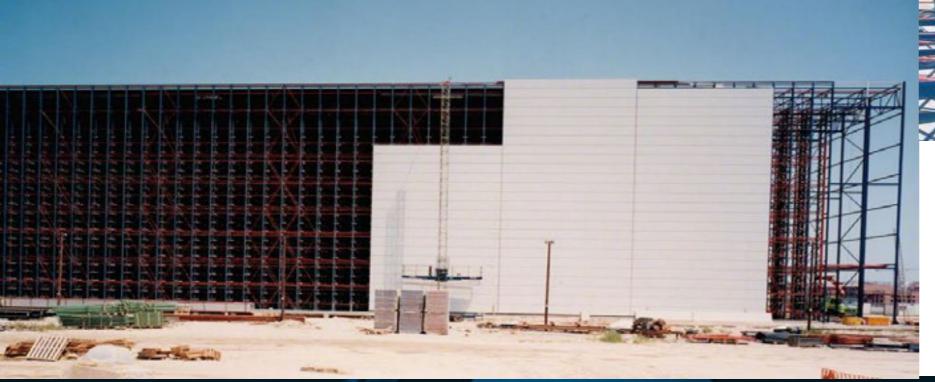

#### **Rack Clad Warehouses**

Major works of engineering in which the racking itself forms part of the construction of the building together with side and roof cladding. The ranking structure supports not only the actual goods and the different building elements but also the thrust of the handling devices and external elements: winds, heavy snowfalls, seismic movements, etc.

The maximum height of clad-rack buildings is limited by local standards and by the reach height of stacker cranes or fork-lift trucks. This said, warehouses of more than 40 m high can be built.

- Storage at high height, enables maximum use of available surface area without wastage of space.
- Allows a wide range of goods to be stored.
- Conventional or automated systems can be used.