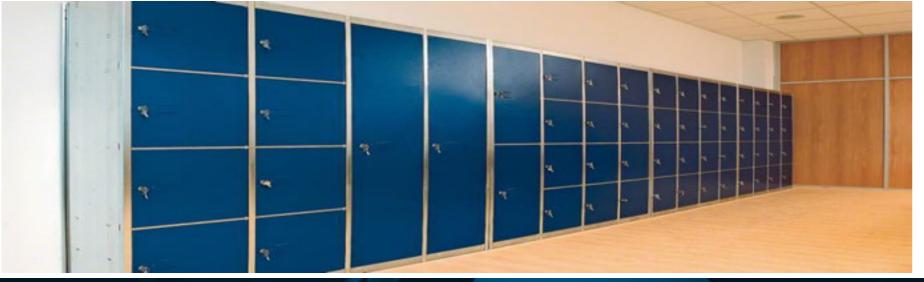

#### Lockers

Lockers embrace a new concept in compact, aesthetic design that can suit any type of environment: dressing rooms, offices, schools, etc. Frames integrated into the side panels, exclusive connection systems, two options (with or without feet)... each of these elements has been carefully designed to provide high rigidity, moreover, the lockers are built using high-quality cold-rolled steel, specially treated to ensure durability and resistance.

- New compact and attractive design.
- Extremely easy to assemble no need for nuts and bolts.
- A modular system that allows for multiple combinations.