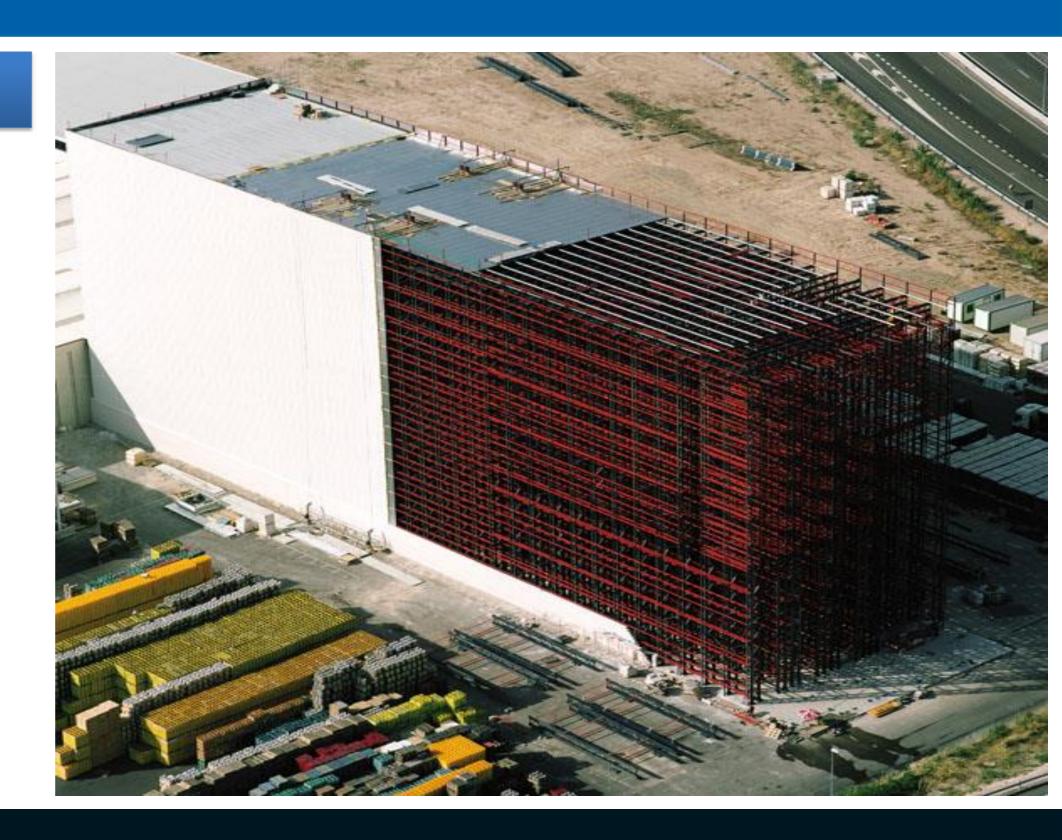

#### **Rack Clad Warehouses**

Major works of engineering in which the racking itself forms part of the construction of the building together with side and roof cladding. The ranking structure supports not only the actual goods and the different building elements but also the thrust of the handling devices and external elements: winds, heavy snowfalls, seismic movements, etc.

The maximum height of clad-rack buildings is limited by local standards and by the reach height of stacker cranes or fork-lift trucks. This said, warehouses of more than 40 m high can be built.

- Storage at high height, enables maximum use of available surface area without wastage of space.
- Allows a wide range of goods to be stored.
- Conventional or automated systems can be used.

## AS/RS

More than 300 automatic storage systems installed across the globe by our principals.

Our range of stacker cranes easily adapts to the needs of each warehouse

- Optimum use of the available space
- Permanent Inventory
- Productivity and excellent availability
- Employee safety
- Load Safety
- Reliability
- Reduced maintenance costs
- Reduced labor costs