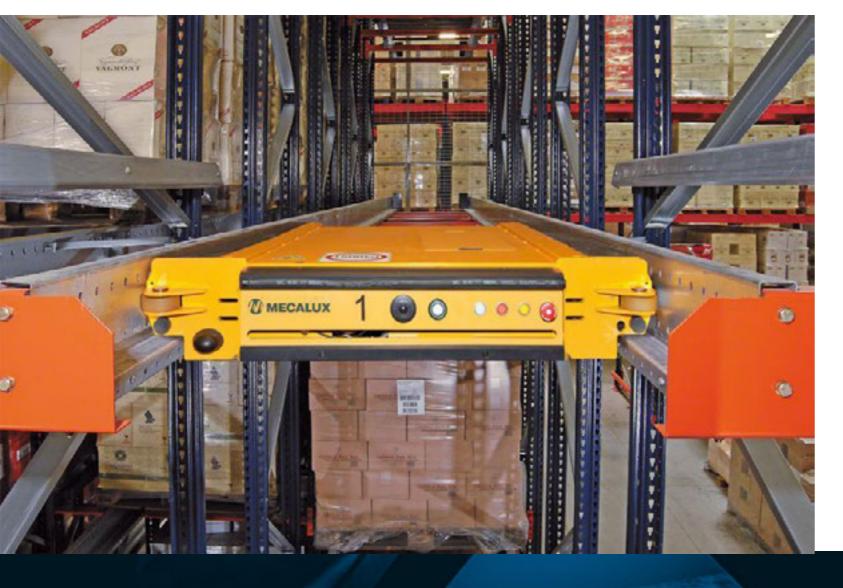

#### **Pallet Shuttle**

Compact and high capacity warehousing. Higher number of stored items. Reduction in loading and unloading times of pallets.

- It permits the storage of different reference numbers per module.
- Efficient load and unload system, which ensures high accuracy.
- Less damage to the racking units as the forklift does not enter the racking unit.
- Higher production since the flow of incoming and outgoing good increases.