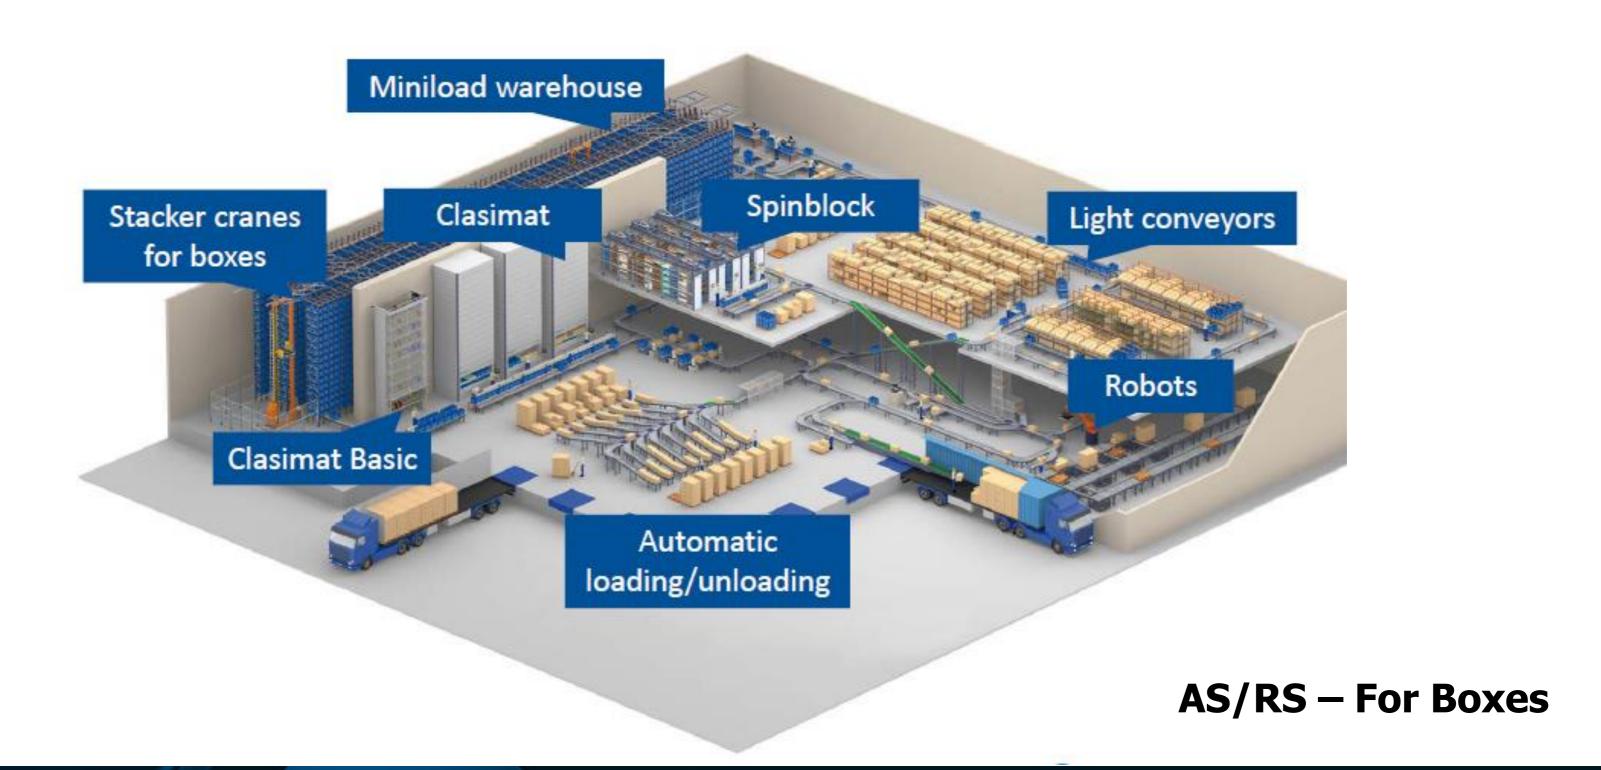

## AS/RS

More than 300 automatic storage systems installed across the globe by our principals.

Our range of stacker cranes easily adapts to the needs of each warehouse

- Optimum use of the available space
- Permanent Inventory
- Productivity and excellent availability
- Employee safety
- Load Safety
- Reliability
- Reduced maintenance costs
- Reduced labor costs