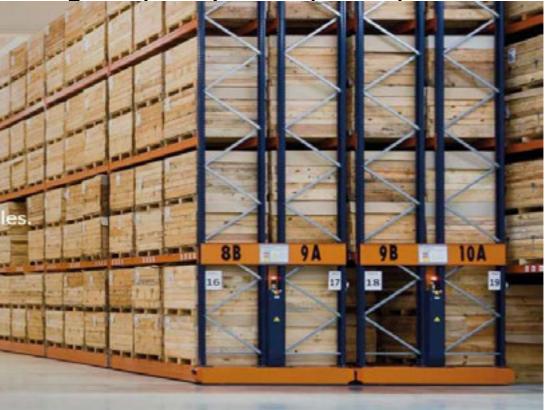

## **Mobile Shelving System**

Doubling the storage capacity saving space. Total safety for filed material. Adequate to file books and documents.

- Great use of space as it is a compact storage system.
- Can be adapted to any available space.
- Total safety of filed materials.
- Ideal for the storage of all types of books and document.
- When the shelves reach a high height, ways fitted half-way up enabling the upper levels to be accessed can be installed.

## **Drive-in Pallet Racking**

Optimizing available space. Elimination of aisles between shelves. Admits as many references as load lanes.

- Maximum profitability of the available space (up to 85%).
- Removal of aisles between the ranking.
- Rigorous control of entries and exits.
- It allows as many SKU as loading lanes.

#### **Pallet Shuttle**

Compact and high capacity warehousing. Higher number of stored items. Reduction in loading and unloading times of pallets.

- It permits the storage of different reference numbers per module.
- Efficient load and unload system, which ensures high accuracy.
- Less damage to the racking units as the forklift does not enter the racking unit.
- Higher production since the flow of incoming and outgoing good increases.