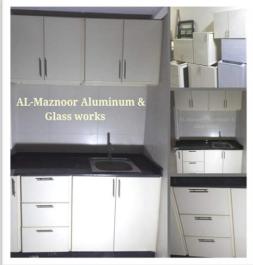

lding





Location: Ajman Industrial area 2

10mm Glass work Office partition





Location: Camelicious - Dubai Um Nahad 3









Aluminum louver room for Panels **Location:** Dewa Al-Awir workshop



Aluminum Louver room for Gas cylinder **Location:** Camelicious -Dubai Um Nahad 3



Aluminum Louver room for AC outdoors

Location: Jabel ali Free zone







Aluminum Louver room for water cooling plant

Location: Dubai Hills real estate









Aluminum Louver room for water filtration plant

Location: Kibsons international Dubai



**Location:** Spinneys Central bakery

& Deli Factory



Aluminum Fix window with Inside triple glass

**Location:** Spinneys Central

bakery & Deli Factory











**Aluminum Room** 

## **Our Kitchen and Door work**