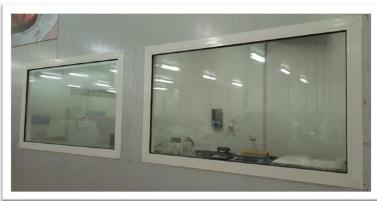

& Deli Factory

Aluminum Fix window with Inside triple glass

**Location:** Spinneys Central

bakery & Deli Factory

**Aluminum Room** 