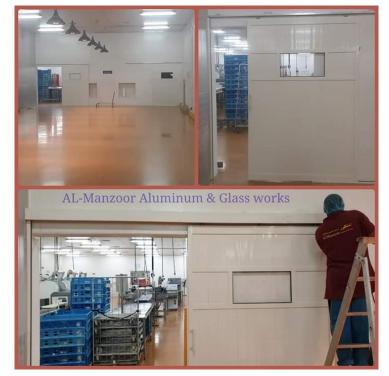

Contractor: Al-Mountaga building contracting

Location: Al rawdha Ajman

G+2 Building

**Contractor:** Al-Liwan constructing

Location: Al-Rawdha Ajman

G+2 building

Location: Ajman Industrial area 2

10mm Glass work Office partition

& Deli Factory

Aluminum Fix window with Inside triple glass

**Location:** Spinneys Central

bakery & Deli Factory

**Aluminum Room** 