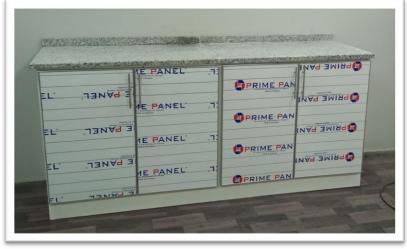

Location: Ajman Industrial area 2

10mm Glass work Office partition





Location: Camelicious - Dubai Um Nahad 3









Aluminum louver room for Panels **Location:** Dewa Al-Awir workshop



Aluminum Louver room for Gas cylinder **Location:** Camelicious -Dubai Um Nahad 3



Aluminum Louver room for AC outdoors

Location: Jabel ali Free zone







Aluminum Louver room for water cooling plant

Location: Dubai Hills real estate









Aluminum Louver room for water filtration plant

Location: Kibsons international Dubai



**Location:** Spinneys Central bakery

& Deli Factory



Aluminum Fix window with Inside triple glass

**Location:** Spinneys Central

bakery & Deli Factory











**Aluminum Room** 

## **Our Kitchen and Door work**