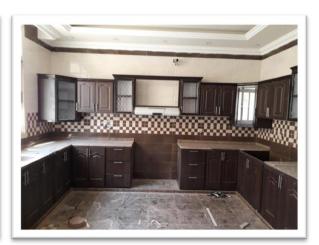

tion: Al-Rawdha Ajman

G+2 building





Location: Ajman Industrial area 2

10mm Glass work Office partition





Location: Camelicious - Dubai Um Nahad 3









Aluminum louver room for Panels **Location:** Dewa Al-Awir workshop



Aluminum Louver room for Gas cylinder **Location:** Camelicious -Dubai Um Nahad 3



Aluminum Louver room for AC outdoors

Location: Jabel ali Free zone







Aluminum Louver room for water cooling plant

Location: Dubai Hills real estate









Aluminum Louver room for water filtration plant

Location: Kibsons international Dubai



**Location:** Spinneys Central bakery

& Deli Factory



Aluminum Fix window with Inside triple glass

**Location:** Spinneys Central

bakery & Deli Factory











**Aluminum Room** 

## **Our Kitchen and Door work**