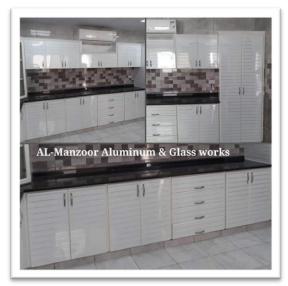

ing





Location: Ajman Industrial area 2

10mm Glass work Office partition





Location: Camelicious - Dubai Um Nahad 3









Aluminum louver room for Panels **Location:** Dewa Al-Awir workshop



Aluminum Louver room for Gas cylinder **Location:** Camelicious -Dubai Um Nahad 3



Aluminum Louver room for AC outdoors

Location: Jabel ali Free zone







Aluminum Louver room for water cooling plant

Location: Dubai Hills real estate









Aluminum Louver room for water filtration plant

Location: Kibsons international Dubai



**Location:** Spinneys Central bakery

& Deli Factory



Aluminum Fix window with Inside triple glass

**Location:** Spinneys Central

bakery & Deli Factory











**Aluminum Room** 

## **Our Kitchen and Door work**