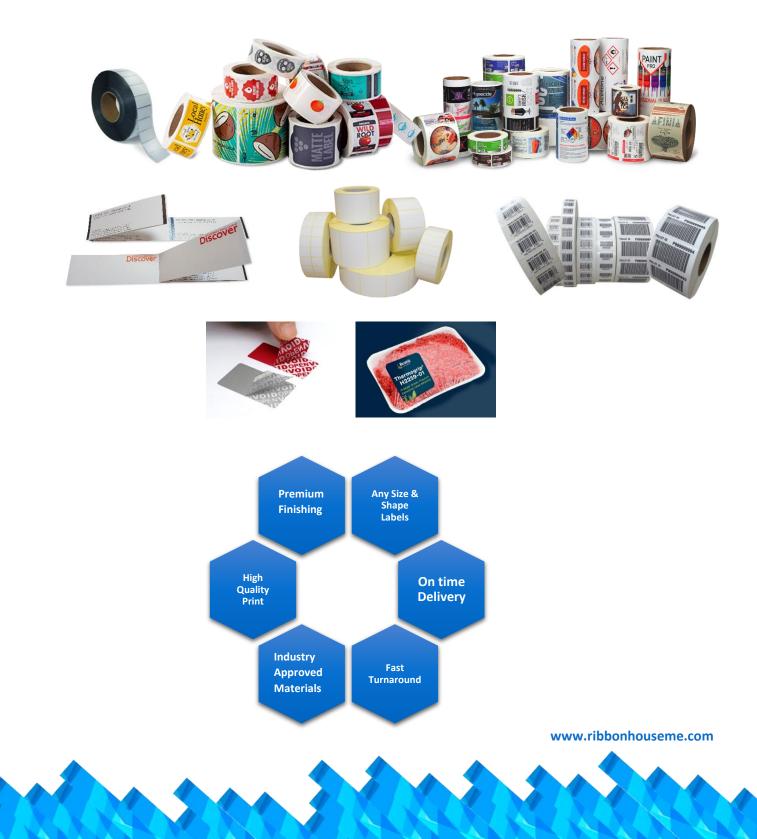

# **SELF ADHESIVE LABEL SOLUTIONS**

Ribbon House specializes in creating custom labels to fit a variety of needs. We are specialised in providing you with a high quality, affordable solution for all of your labelling needs. Our state of the art presses are the ultimate choice for manufacturing labels for large, medium or small runs! In addition to our unbeatable production quality and great prices for Labels - we also produce a vast number of alternative label products. Our excellent label range includes jewellery, asset, bakery, barcode, booklet, cake, chemical, drinks, electrical, flexographic, food & drink, ice cream, healthcare, pharmaceutical, plain tags, thermal transfer and variable data labels.