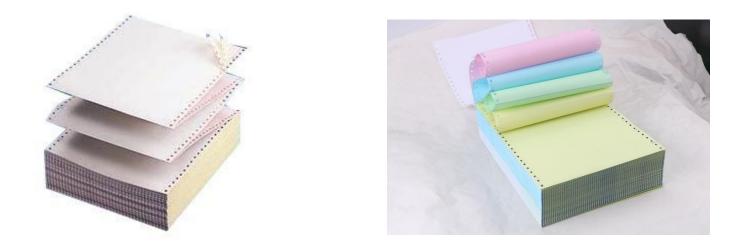

## **PRINTING FORMS & NCR BOOKS**

The NCR paper offered by us is convenient to use, and ensures that the user has no black hands or smudges after use. Considered a time saver, self-copy paper offered by us is extensively demanded for making continuous computer stationery, bill & cheque books and invoice pad. Moreover, continuous computer stationery multiple copies used by courier services, banks, shipping companies, hotels, pharmaceuticals companies, hospitals and others.