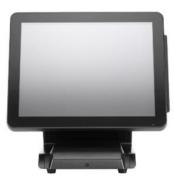

### **POS - POINT OF SALE SYSTEM**

### **E-POS Xtreme II**

15" Touch Terminal – Ivy Bridge i3-3220 3.3 GHz dual-core 4G, NO SSD, PCAP UK DDR 3 memory supports up to 16GB, Internal 2.5" type SATA HDD x 1, Second HDD (option)

Convenient wall mount and wide tilt angle. Splash and dust resistant front bezel, IP66.