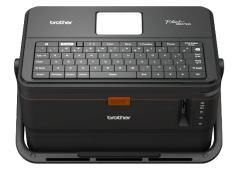

<u>Brother PT-E850TKWLI</u> industrial tube and label printer enables electricians, technicians and cable installers to mark their projects easily and effectively. The robust PT-E850TKWLI prints up to 36mm wide TZe laminated labels; up to 17.7mm heat shrink tube, as well as direct to tube up to 6.5mm high.