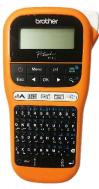

**BROTHER:** <u>Brother PT-E110VP</u> for Industry. Fast and efficient, the PT-E110VP prints up to 12mm wide labels designed for durability, while the built-in cutter keeps hands free. Also includes 200 built-in symbols, with 3 languages: Arabic, Farsi and English and comes with its own carry case.