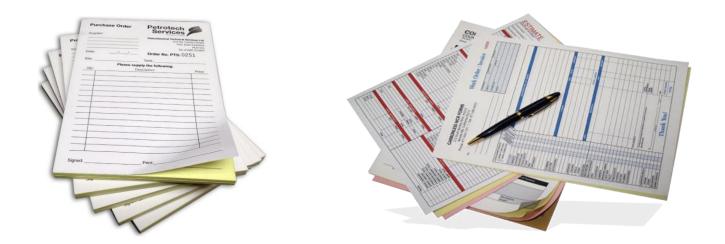

## **PRINTING FORMS & NCR BOOKS**

The NCR paper offered by us is convenient to use, and ensures that the user has no black hands or smudges after use. Considered a time saver, self-copy paper offered by us is extensively demanded for making continuous computer stationery, bill & cheque books and invoice pad. Moreover, continuous computer stationery multiple copies used by courier services, banks, shipping companies, hotels, pharmaceuticals companies, hospitals and others.