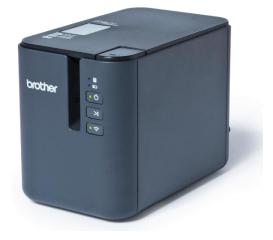

<u>PT-P900</u> Introducing the next generation of Industrial Thermal Transfer & Laminate Label Printer – Available in Wi-Fi<sup>®</sup> and network versions (multiple connectivity options) – Larger print capacity (up to 36 mm) and greater print resolution (360dpi) – Li-ion rechargeable battery and host of accessories – Fast label printer with built-in auto cutter – Comes complete with software, design tools and accessories – Drop-in tape cartridge design helps make media replacement simple and trouble free – Includes PT-Editor 5 professional barcode and label design/print software application