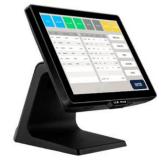

### **POS - POINT OF SALE SYSTEM**

### E-POS Xtreme II V2

CPU: Intel® Core™ i5-4210U 1.70 GHz up to 2.70 GHz, 3M Cache Memory: 4GB DDR3L 1333/1600MHz Optional up to 16GB, 2 x Slot (Standard 4 GB RAM) Storage: M.2 SSD Options: 128GB / 256GB / 500GB Graphics: Intel® HD Graphics Display: 15″ Active TFT color LCD, resolution 1024 x 768, brightness 350cd/m<sup>2</sup>, LED backlight

E-POS Xtreme Turbo V2

CPU: Intel<sup>®</sup> Celeron J1900 2.0GHz Quadcore 10W

Memory: 4GB DDR3L 1333/1600MHz Optional up to 8GB (Standard 4 GB RAM) Storage: M.2 SSD Options: 128GB / 256GB / 500GB

Graphics: Intel<sup>®</sup> HD Graphics Display: 15" Active TFT color LCD, resolution 1024 x 768, brightness 350cd/m<sup>2</sup>, LED backlight