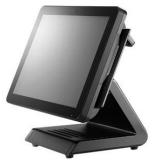

### **POS - POINT OF SALE SYSTEM**

### E-POS Xtreme II V2

CPU: Intel® Core™ i5-4210U 1.70 GHz up to 2.70 GHz, 3M Cache Memory: 4GB DDR3L 1333/1600MHz Optional up to 16GB, 2 x Slot (Standard 4 GB RAM) Storage: M.2 SSD Options: 128GB / 256GB / 500GB Graphics: Intel® HD Graphics Display: 15″ Active TFT color LCD, resolution 1024 x 768, brightness 350cd/m<sup>2</sup>, LED backlight

E-POS Xtreme Turbo V2

CPU: Intel<sup>®</sup> Celeron J1900 2.0GHz Quadcore 10W

Memory: 4GB DDR3L 1333/1600MHz Optional up to 8GB (Standard 4 GB RAM) Storage: M.2 SSD Options: 128GB / 256GB / 500GB

Graphics: Intel<sup>®</sup> HD Graphics Display: 15" Active TFT color LCD, resolution 1024 x 768, brightness 350cd/m<sup>2</sup>, LED backlight