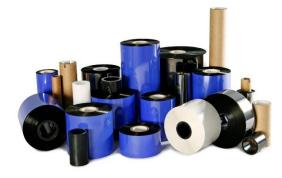

### **BARCODE RIBBON SOLUTIONS**

#### **Premium Wax**

A best wax quality ribbon material with high pigment density, it has been known to offer good mechanical resistance, high resolution for small fonts, universally applicable to most label materials, with excellent printout quality. Suitable for label materials such as vellum, coated paper, cardboard labels and also on synthetic films.

#### Premium Wax-Resin

A premium grade wax/resin quality ribbon materials applicable for nearly all materials and surfaces. Excellent resolution, chemical resistance, high sensitivity, dark printout, and long lasting product labelling for higher demand on resistance. Suitable for label materials such as coated paper, vellum, cardboard with glossy or matt surface, synthetic materials PE, PP, PET, PS, PVC...etc.

#### **Premium Resin**

It has the highest mechanical demands and very good resistance against chemicals and solvents. Extremely fine and high resolving printout. Recommended for printing on film, synthetic materials PE, PP, PET, PS and PVC acetate with glossy or matt surfaces, polyester. Not recommended for vellum and coated paper.

#### Wash Care Ribbon

Wash Care Ribbon is specially formulated for use on care labels providing excellent resistance to dry cleaning, home washing, industrial washing and ironing. This super premium resin offers high definition and density and can be used on flat head and near edge printers.