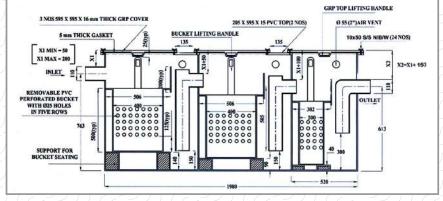

M10x50 N/B/W (S/S) 8 NOS

INLET

450x280x450 DEEP REMOVABLE
PVC PERFORATED BUCKET
450mm DEEP WITH 250 HOLES
IN 4 ROWS EACH SIDE

SUPPORT FOR BUCKET SEALING

27 VENT PIPE
670x670x15MM THICK
GRP SEALED COVER

42 x2 x1 + 50mm

OUTLET
300x HOLES IN TWO ROWS
8 NOS IN EACH ROW

SUPPORT FOR BUCKET SEALING

SUPPORT FOR BUCKET SEALING

**GREASE TRAP TYPE A** 

**GREASE TRAP TYPE B** 

**GREASE TRAP TYPE C** 

**GREASE TRAP TYPE D** 