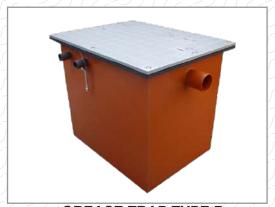

OUTLET
300x HOLES IN TWO ROWS
8 NOS IN EACH ROW

SUPPORT FOR BUCKET SEALING

SUPPORT FOR BUCKET SEALING

**GREASE TRAP TYPE A** 

**GREASE TRAP TYPE B** 

**GREASE TRAP TYPE C** 

**GREASE TRAP TYPE D** 