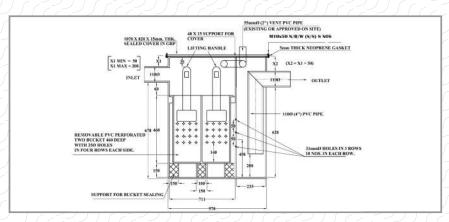

We welcome your valuable enquiries...

For enquiries, please contact

Vijayan Mobile No: 0505783552, 052 359 1616

Sadhiq Mobile No: 056 123 9921

E-mail: wellfitengg@gmail.com

SMM THICK NEOPREME GASKET

X1 MIN-SO

M10x50 N/B/W (S/S) 8 NOS

INLET

450x280x450 DEEP REMOVABLE
PVC PERFORATED BUCKET
450mm DEEP WITH 250 HOLES
IN 4 ROWS EACH SIDE

SUPPORT FOR BUCKET SEALING

27 VENT PIPE
670x670x15MM THICK
GRP SEALED COVER

42 x2 x1 + 50mm

OUTLET
300x HOLES IN TWO ROWS
8 NOS IN EACH ROW

SUPPORT FOR BUCKET SEALING

SUPPORT FOR BUCKET SEALING

**GREASE TRAP TYPE A** 

**GREASE TRAP TYPE B** 

**GREASE TRAP TYPE C** 

**GREASE TRAP TYPE D** 