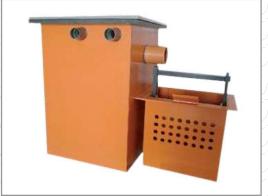

OUTLET
300x HOLES IN TWO ROWS
8 NOS IN EACH ROW

SUPPORT FOR BUCKET SEALING

SUPPORT FOR BUCKET SEALING

**GREASE TRAP TYPE A** 

**GREASE TRAP TYPE B** 

**GREASE TRAP TYPE C** 

**GREASE TRAP TYPE D** 