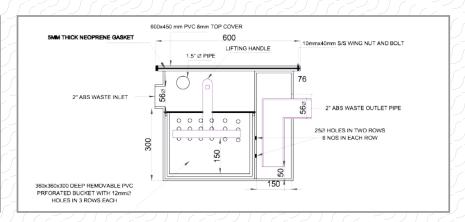

We welcome your valuable enquiries...

For enquiries, please contact

Vijayan Mobile No: 0505783552, 052 359 1616

Sadhiq Mobile No: 056 123 9921

E-mail: wellfitengg@gmail.com

SMM THICK NEOPREME GASKET

X1 MIN-SO

M10x50 N/B/W (S/S) 8 NOS

INLET

450x280x450 DEEP REMOVABLE
PVC PERFORATED BUCKET
450mm DEEP WITH 250 HOLES
IN 4 ROWS EACH SIDE

SUPPORT FOR BUCKET SEALING

27 VENT PIPE
670x670x15MM THICK
GRP SEALED COVER

42 x2 x1 + 50mm

OUTLET
300x HOLES IN TWO ROWS
8 NOS IN EACH ROW

SUPPORT FOR BUCKET SEALING

SUPPORT FOR BUCKET SEALING

**GREASE TRAP TYPE A** 

**GREASE TRAP TYPE B** 

**GREASE TRAP TYPE C** 

**GREASE TRAP TYPE D** 