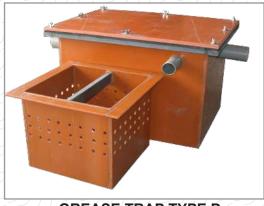

OUTLET
300x HOLES IN TWO ROWS
8 NOS IN EACH ROW

SUPPORT FOR BUCKET SEALING

SUPPORT FOR BUCKET SEALING

**GREASE TRAP TYPE A** 

**GREASE TRAP TYPE B** 

**GREASE TRAP TYPE C** 

**GREASE TRAP TYPE D** 