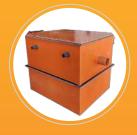

M10x50 N/B/W (S/S) 8 NOS

INLET

450x280x450 DEEP REMOVABLE
PVC PERFORATED BUCKET
450mm DEEP WITH 250 HOLES
IN 4 ROWS EACH SIDE

SUPPORT FOR BUCKET SEALING

27 VENT PIPE
670x670x15MM THICK
GRP SEALED COVER

42 x2 x1 + 50mm

OUTLET
300x HOLES IN TWO ROWS
8 NOS IN EACH ROW

SUPPORT FOR BUCKET SEALING

SUPPORT FOR BUCKET SEALING

**GREASE TRAP TYPE A** 

**GREASE TRAP TYPE B** 

**GREASE TRAP TYPE C** 

**GREASE TRAP TYPE D** 