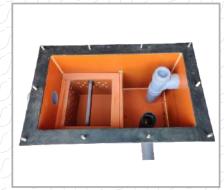

OUTLET
300x HOLES IN TWO ROWS
8 NOS IN EACH ROW

SUPPORT FOR BUCKET SEALING

SUPPORT FOR BUCKET SEALING

**GREASE TRAP TYPE A** 

**GREASE TRAP TYPE B** 

**GREASE TRAP TYPE C** 

**GREASE TRAP TYPE D** 