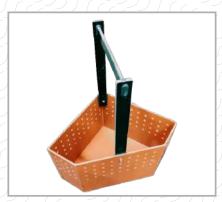

M10x50 N/B/W (S/S) 8 NOS

INLET

450x280x450 DEEP REMOVABLE
PVC PERFORATED BUCKET
450mm DEEP WITH 250 HOLES
IN 4 ROWS EACH SIDE

SUPPORT FOR BUCKET SEALING

27 VENT PIPE
670x670x15MM THICK
GRP SEALED COVER

42 x2 x1 + 50mm

OUTLET
300x HOLES IN TWO ROWS
8 NOS IN EACH ROW

SUPPORT FOR BUCKET SEALING

SUPPORT FOR BUCKET SEALING

**GREASE TRAP TYPE A** 

**GREASE TRAP TYPE B** 

**GREASE TRAP TYPE C** 

**GREASE TRAP TYPE D** 