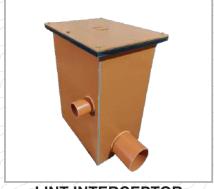

LINT INTERCEPTOR

OIL INTERCEPTOR

**PVC GRATING** 

PRESSURE BREAKER

**PVC GRATING MANHOLE** 