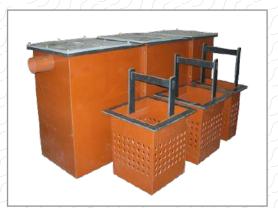

OUTLET
300x HOLES IN TWO ROWS
8 NOS IN EACH ROW

SUPPORT FOR BUCKET SEALING

SUPPORT FOR BUCKET SEALING

**GREASE TRAP TYPE A** 

**GREASE TRAP TYPE B** 

**GREASE TRAP TYPE C** 

**GREASE TRAP TYPE D** 