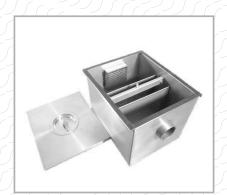

M10x50 N/B/W (S/S) 8 NOS

INLET

450x280x450 DEEP REMOVABLE
PVC PERFORATED BUCKET
450mm DEEP WITH 250 HOLES
IN 4 ROWS EACH SIDE

SUPPORT FOR BUCKET SEALING

27 VENT PIPE
670x670x15MM THICK
GRP SEALED COVER

42 x2 x1 + 50mm

OUTLET
300x HOLES IN TWO ROWS
8 NOS IN EACH ROW

SUPPORT FOR BUCKET SEALING

SUPPORT FOR BUCKET SEALING

**GREASE TRAP TYPE A** 

**GREASE TRAP TYPE B** 

**GREASE TRAP TYPE C** 

**GREASE TRAP TYPE D** 