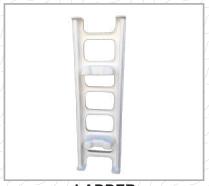

#### GRP FABRICATED ITEMS

**GRP BUCKET** 

**SEALING PLATE** 

WATER METER CABINET

**LADDER** 

**GULLY POT** 

**GRP.TANK** 