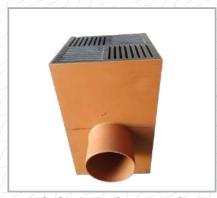

M10x50 N/B/W (S/S) 8 NOS

INLET

450x280x450 DEEP REMOVABLE
PVC PERFORATED BUCKET
450mm DEEP WITH 250 HOLES
IN 4 ROWS EACH SIDE

SUPPORT FOR BUCKET SEALING

27 VENT PIPE
670x670x15MM THICK
GRP SEALED COVER

42 x2 x1 + 50mm

OUTLET
300x HOLES IN TWO ROWS
8 NOS IN EACH ROW

SUPPORT FOR BUCKET SEALING

SUPPORT FOR BUCKET SEALING

**GREASE TRAP TYPE A** 

**GREASE TRAP TYPE B** 

**GREASE TRAP TYPE C** 

**GREASE TRAP TYPE D** 