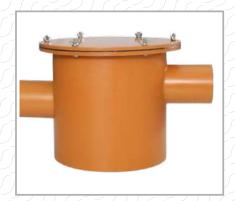

M10x50 N/B/W (S/S) 8 NOS

INLET

450x280x450 DEEP REMOVABLE
PVC PERFORATED BUCKET
450mm DEEP WITH 250 HOLES
IN 4 ROWS EACH SIDE

SUPPORT FOR BUCKET SEALING

27 VENT PIPE
670x670x15MM THICK
GRP SEALED COVER

42 x2 x1 + 50mm

OUTLET
300x HOLES IN TWO ROWS
8 NOS IN EACH ROW

SUPPORT FOR BUCKET SEALING

SUPPORT FOR BUCKET SEALING

**GREASE TRAP TYPE A** 

**GREASE TRAP TYPE B** 

**GREASE TRAP TYPE C** 

**GREASE TRAP TYPE D** 